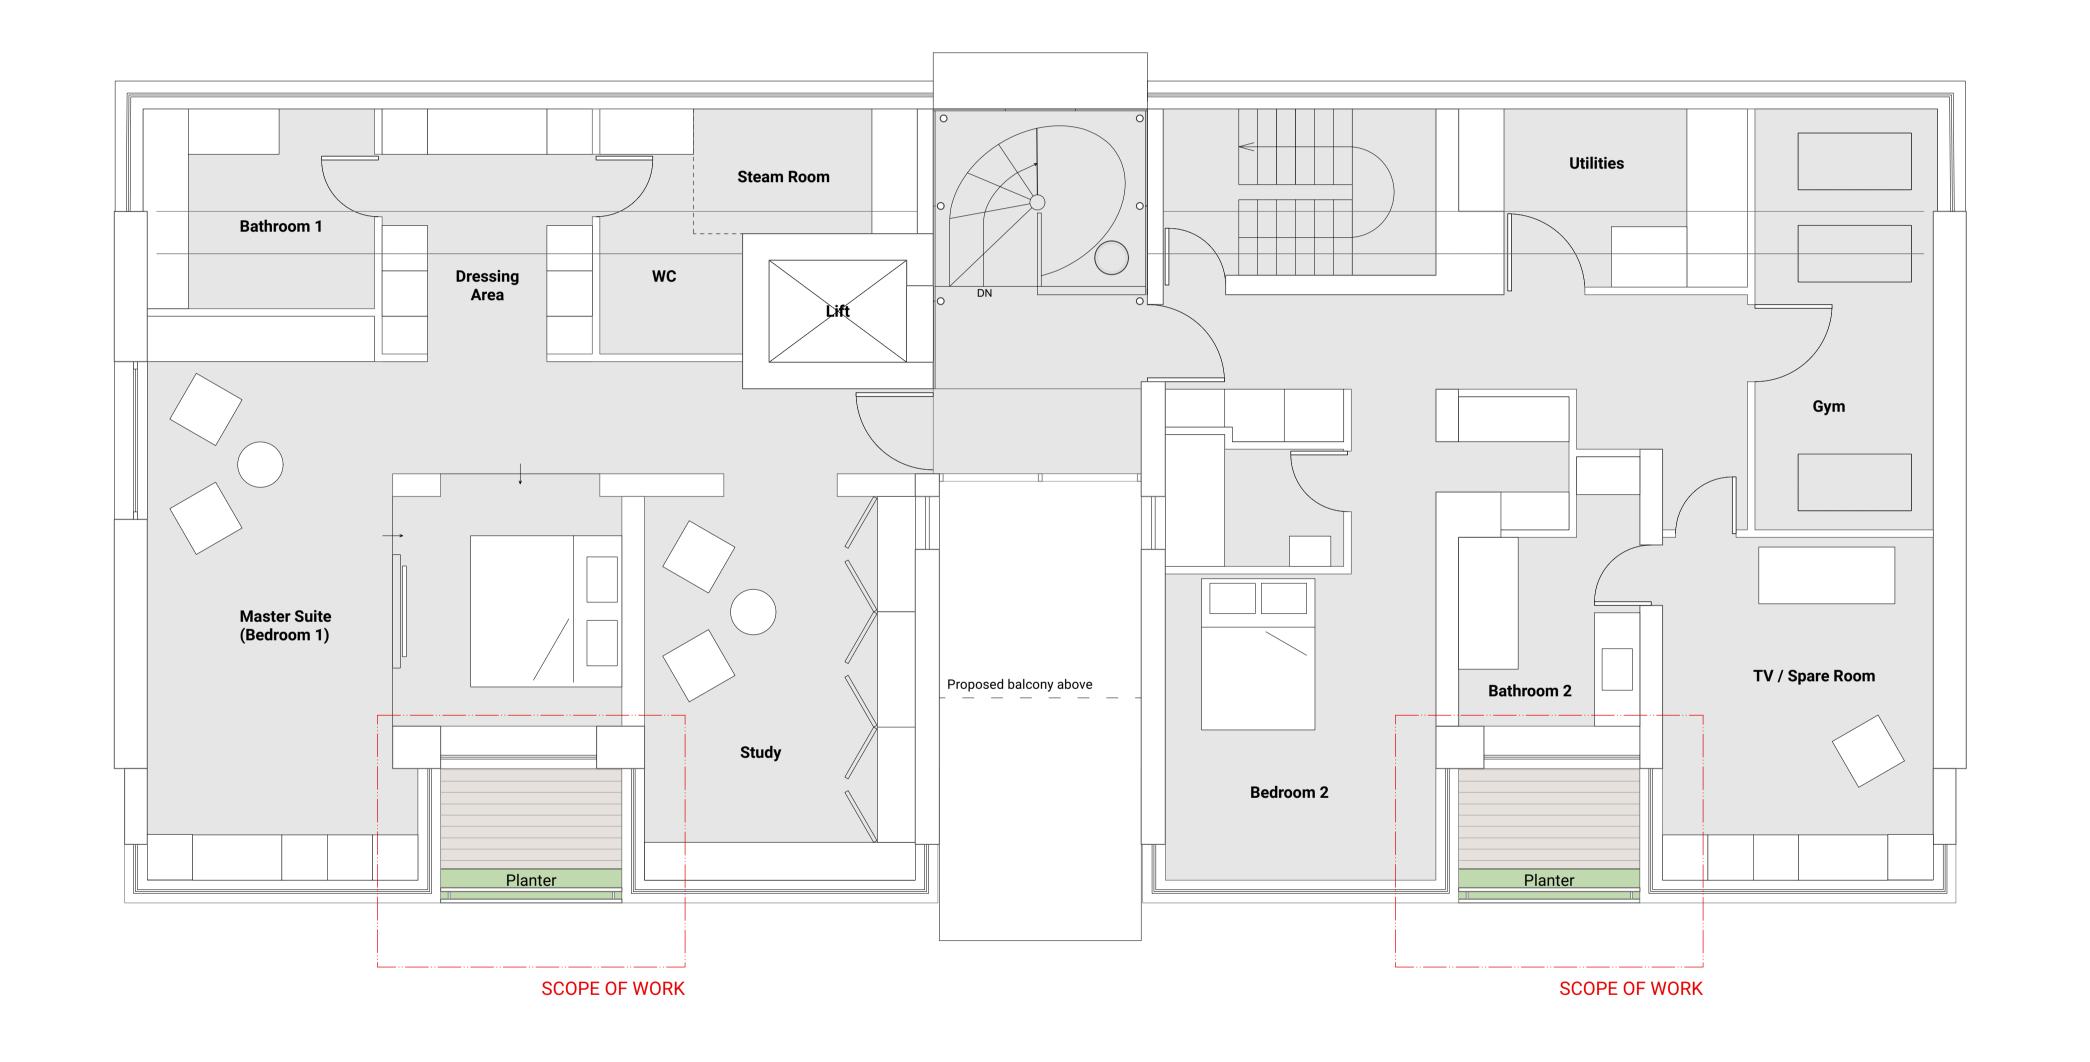

## **Prince Albert Road**

London, NW1 7ST. **PROJECT NO.** 21245

DWG NO. DR\_0200

REV.

Proposed 6th Floor Plan

**DATE SCALE** 1:50 @ A1 / 1:100 @ A3

Alistair Downie, The Brewhouse, The Old Brewery, Priory Lane, Burford, OX18 4SG T\_+44 7973 154540 E\_ studio@alistairdownie.com W\_ www.alistairdownie.com All sizes in millimetres unless otherwise stated. Do not scale this drawing. © Alistair Downie Ltd, 2022.