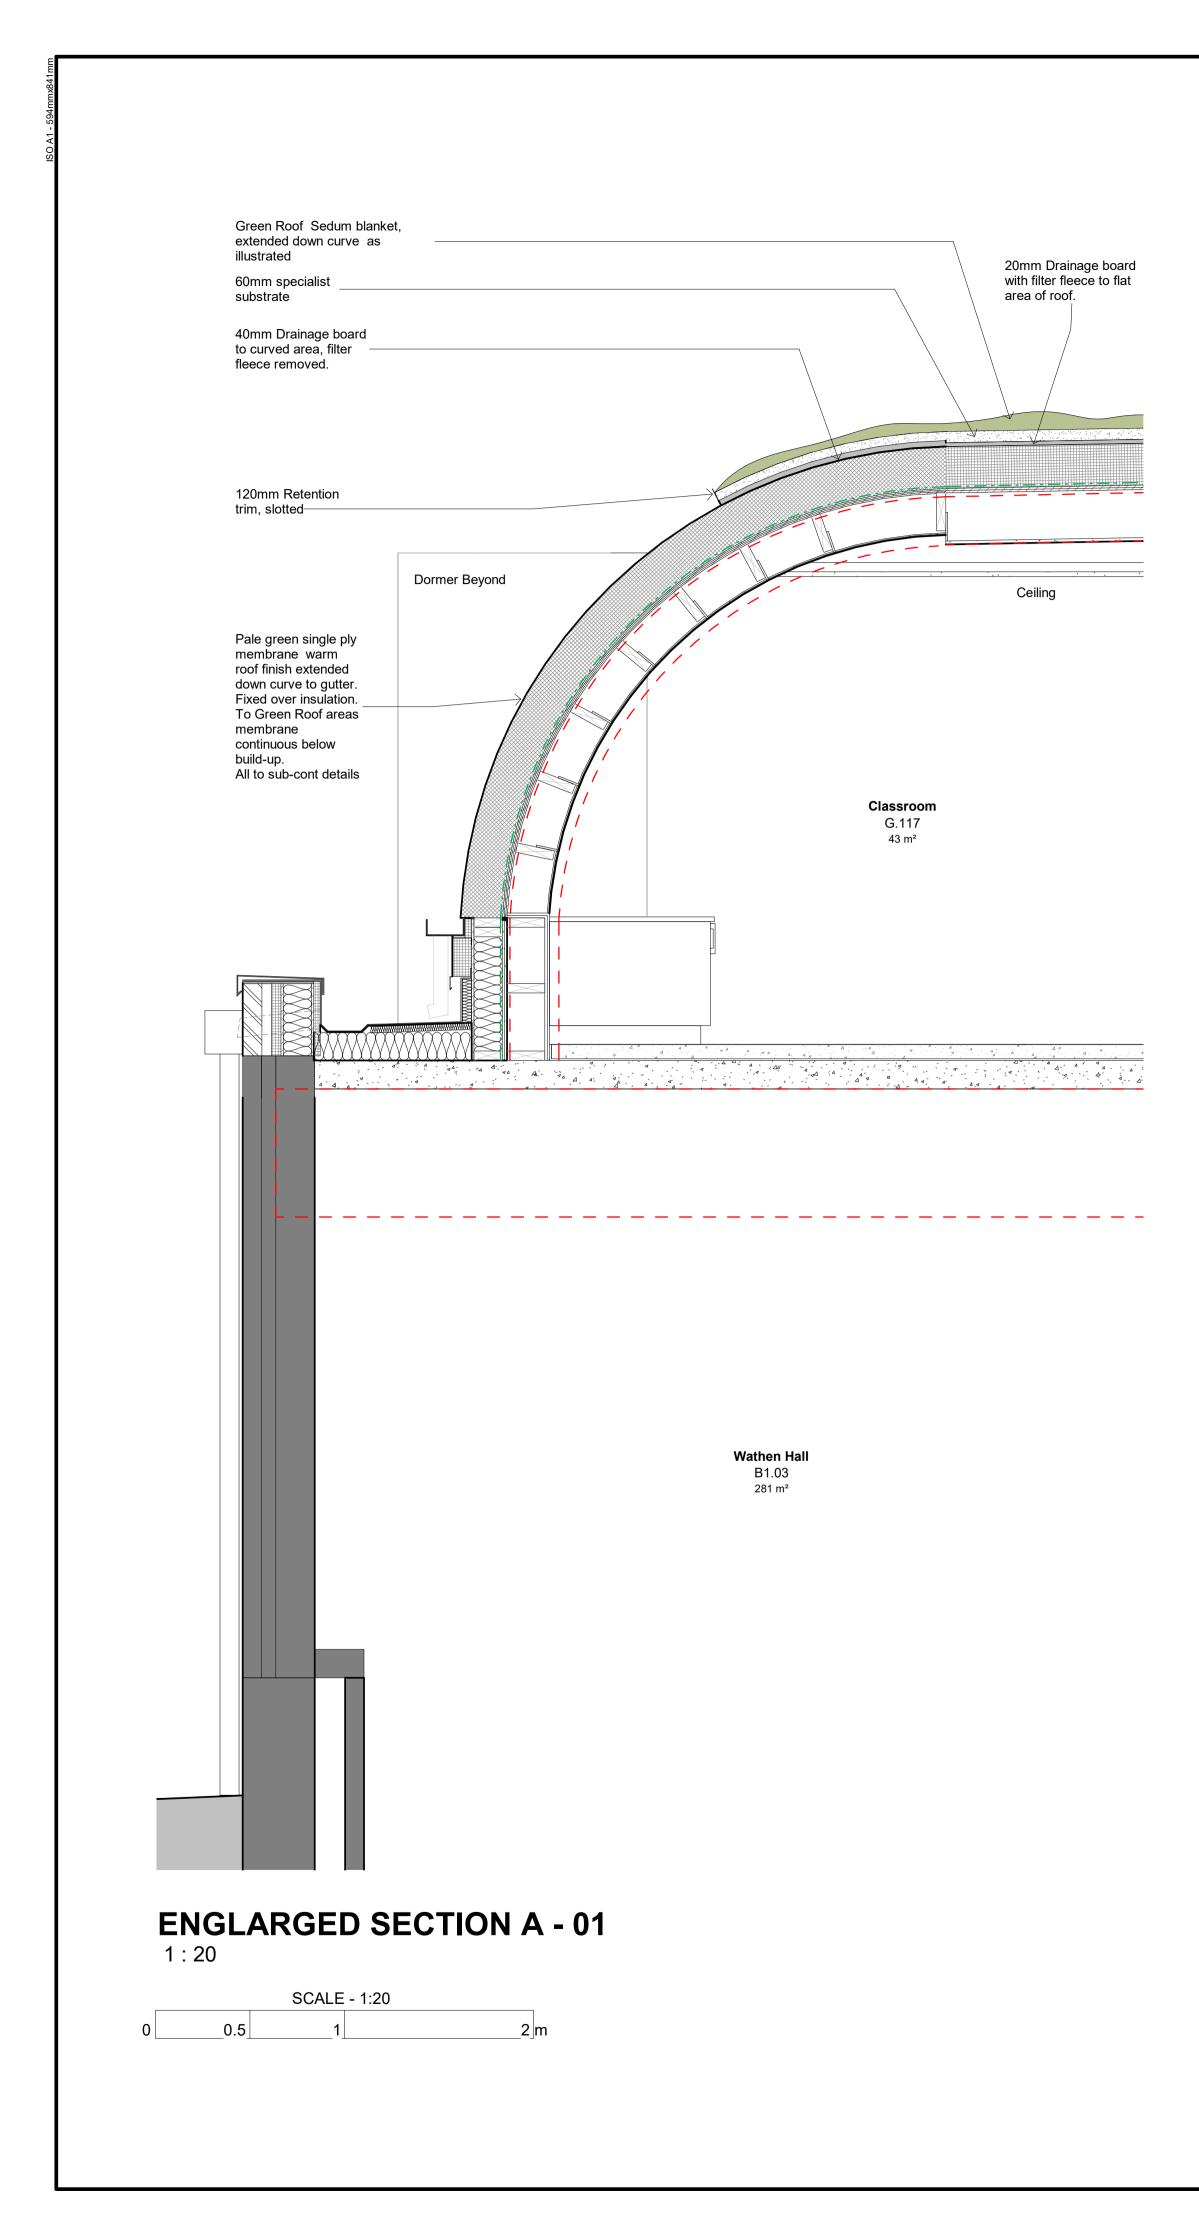

## **TYPICAL DETAIL - REAR EDGE GREEN ROOF ILLUSTRATING BUILD-UP**

1:10

SCALE 1:10 0.5 1 m

500mm Cobbled border/vegetation barrier (50mm deep) to

Detail to be devloped between Green roof + Curtain walling