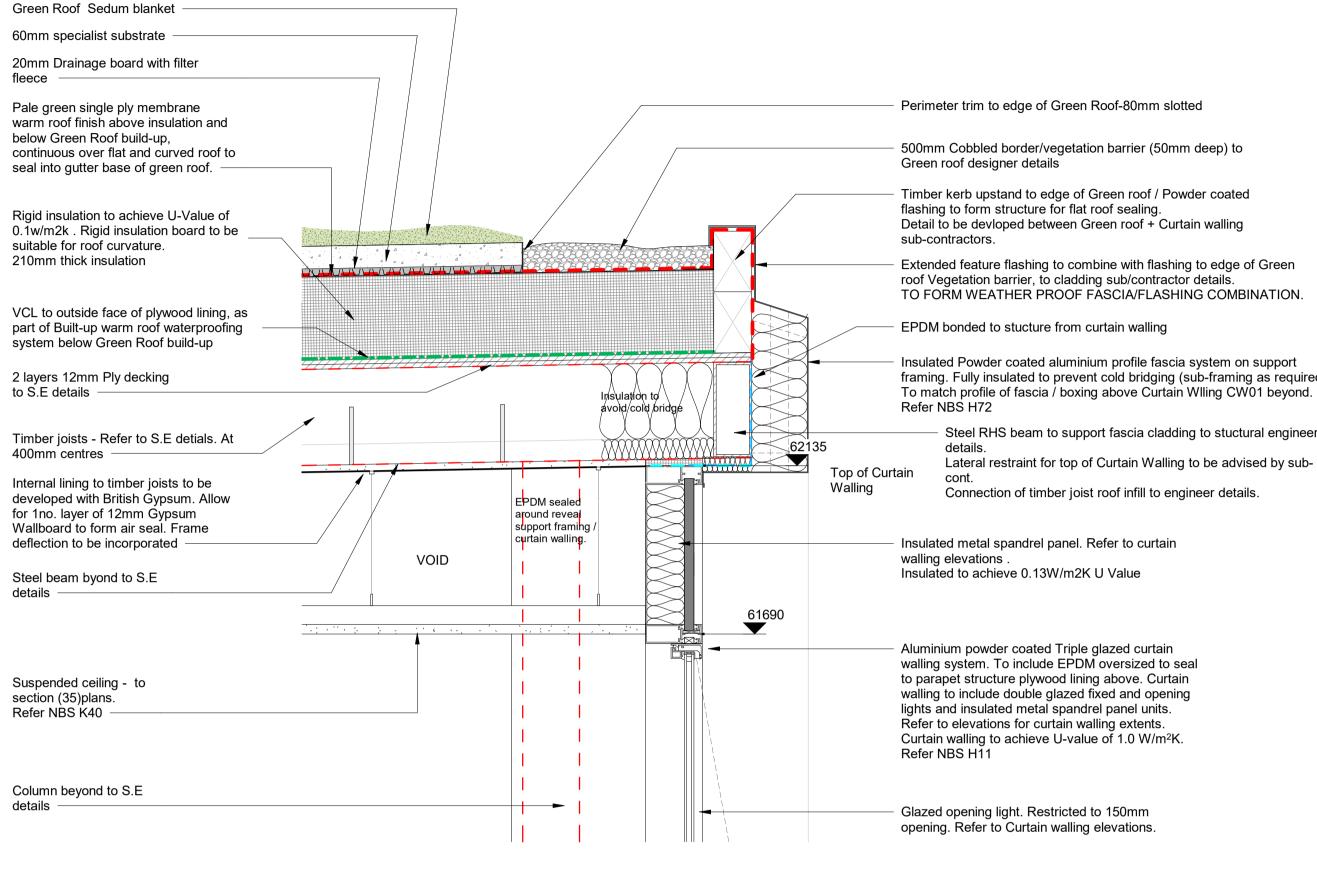

## **TYPICAL DETAIL - REAR EDGE GREEN ROOF ILLUSTRATING BUILD-UP**

1:10

SCALE 1:10 0.5 1 m

500mm Cobbled border/vegetation barrier (50mm deep) to

Detail to be devloped between Green roof + Curtain walling

- Extended feature flashing to combine with flashing to edge of Green roof Vegetation barrier, to cladding sub/contractor details. TO FORM WEATHER PROOF FASCIA/FLASHING COMBINATION.

Insulated Powder coated aluminium profile fascia system on support framing. Fully insulated to prevent cold bridging (sub-framing as required). To match profile of fascia / boxing above Curtain Willing CW01 beyond.

Steel RHS beam to support fascia cladding to stuctural engineer's

This drawing has been prepared solely for the use of The Hall School and there are no representations of any kind made by NORR Consultants Limited to any party with whom NORR Consultants Limited has not entered into a contract.