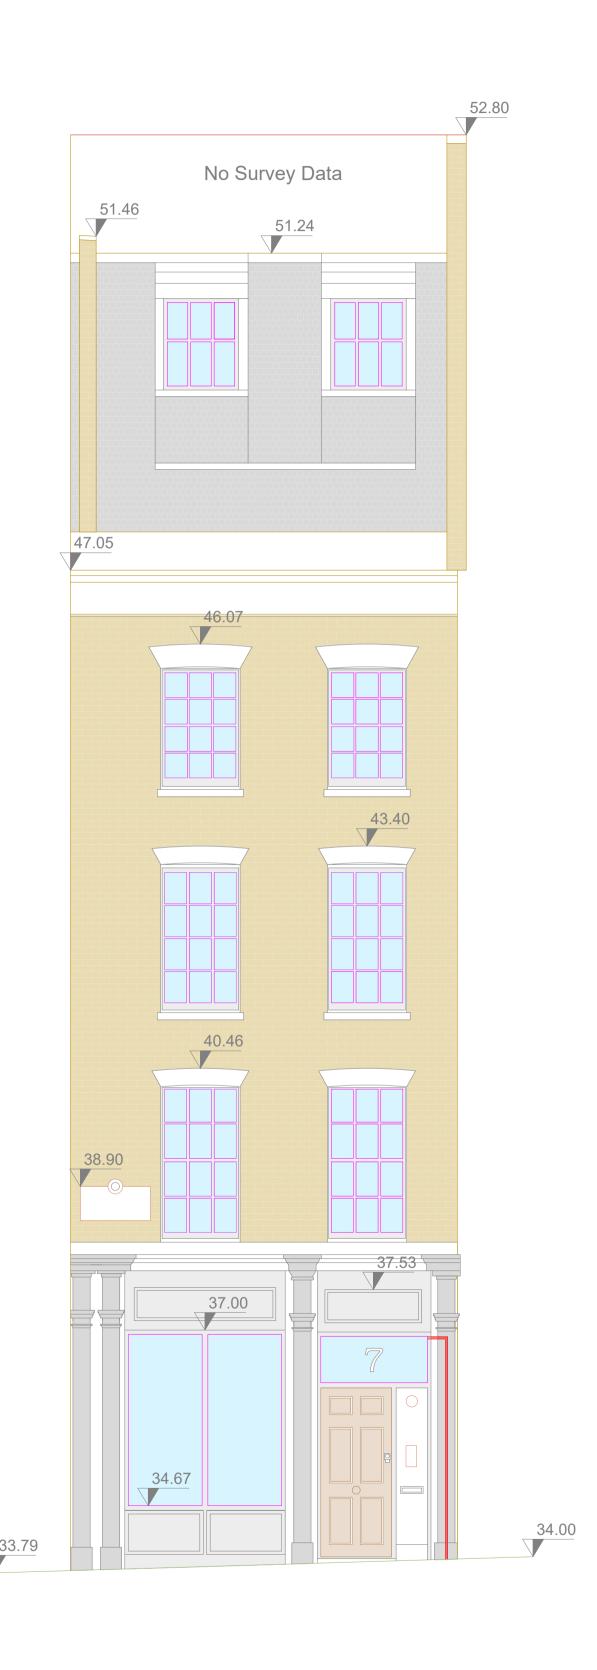

## **Existing Elevation**

## Proposed Elevation





**Datum 32.00** 

**Datum 32.00** 





## **Elevation Survey Notes:**

Elevation Survey Notes:

1. Survey undertaken to accuracies stipulated as per band E within the RICS guidance note for Measured Surveys of Land, Buildings and Utilities, 3rd edition

2. Dalcour Maclaren have undertaken this survey as per the original instruction and accept no liability for any inaccuracy of the report/plan beyond these specified tolerances, scales or accuracies, or for any matters resulting from their use for purposes other than that stated in the instruction.

3. Survey data is contained to the area specified/provided, all reasonable efforts were made to obtain all data but obstructed areas or areas with no access were not surveyed and are highlighted on plans

4. All survey data is recorded to a lo