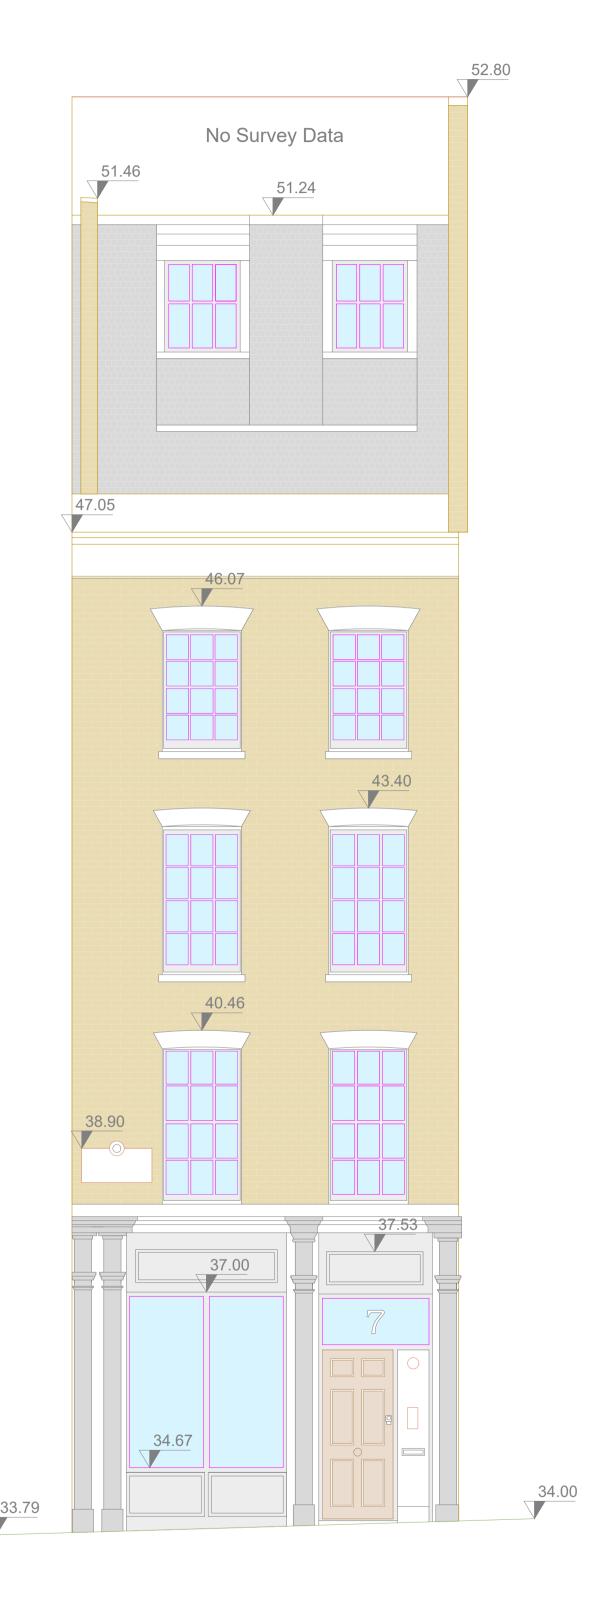

## **Existing Elevation**

4. All survey data is recorded to a local grid and arbitrary datum of 34m

5. Elevation details have been measured using Laser Scanning technology, only detail that can be captured from the Laser Scanner location at ground level is shown. Where indicated, detail will indicative