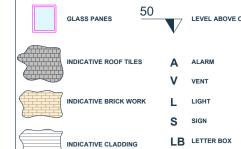

4. All survey data is recorded to a local grid and arbitrary datum of 34m

5. Elevation details have been measured using Laser Scanning technology, only detail that can be captured from the Laser Scanner location at ground level is shown. Where indicated, detail will indicative