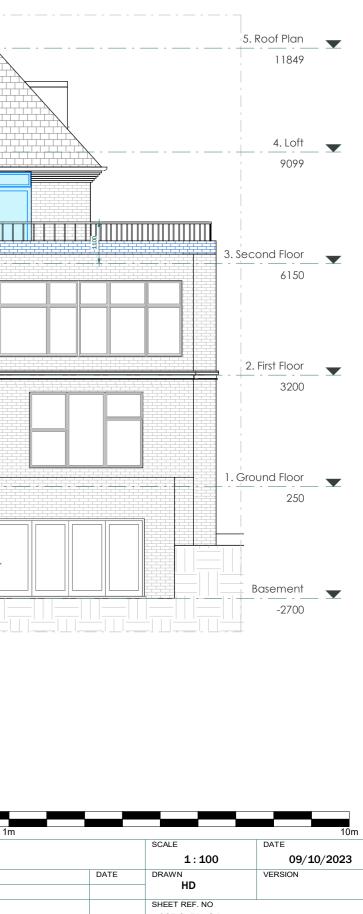

| CLIENT | Shlomo Amor                      | NOTES   |             |
|--------|----------------------------------|---------|-------------|
| PROJEC | 30 Fitzjohns Ave, London NW3 5NB | VERSION | DESCRIPTION |
| TITLE  | Existing Left Elevation          |         |             |

Scale 1:100 @A3

SHEET REF. NO 10DC -PL -05

HD

VERSION

DRAWN

DATE

PROPOSED LEFT ELEVATION

| CLIENT Shlomo Amor               | NOTES             |    |
|----------------------------------|-------------------|----|
| PROJECT                          | VERSION DESCRIPTI | ON |
| 30 Fitzjohns Ave, London NW3 5NB |                   |    |
| TITLE                            |                   |    |
| Proposed Left Elevation          |                   |    |