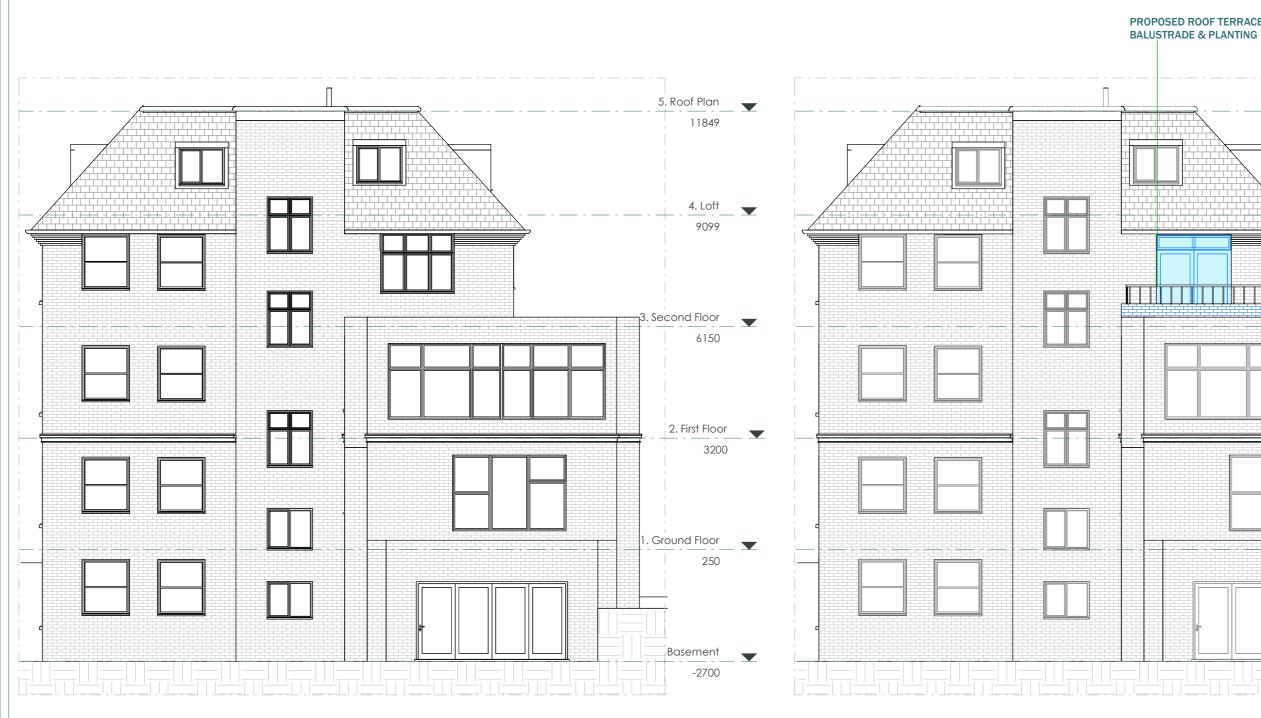

Scale 1:100 @A3

**EXISTING REAR ELEVATION** 

PROPOSED REAR ELEVATION

Scale 1:100

|       |                                    |         | @A3         | 1m |
|-------|------------------------------------|---------|-------------|----|
| IENT  | Shlomo Amor                        | NOTES   |             |    |
| OJEC. | 30 Fitzjohns Ave, London NW3 5NB   | VERSION | DESCRIPTION |    |
| LE    | Existing & Proposed Rear Elevation |         |             |    |
|       |                                    |         |             |    |

## PROPOSED ROOF TERRACE WITH 1.1M HEIGHT

EXISTING LEFT ELEVATION

| Ba                                   | ttersea |     |  |
|--------------------------------------|---------|-----|--|
| London                               | SW11    | 3SX |  |
| Tel (0208) 288 8950<br>www.extensior |         |     |  |
|                                      |         |     |  |