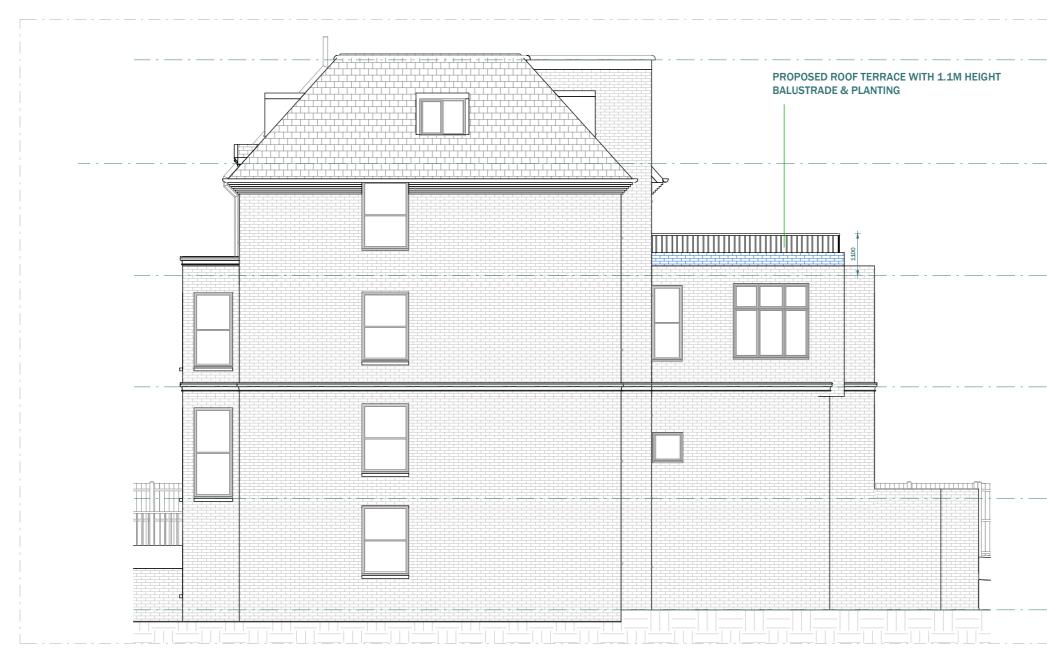

## PROPOSED ROOF TERRACE WITH 1.1M HEIGHT

EXISTING LEFT ELEVATION

| Ba                                   | ttersea |     |  |
|--------------------------------------|---------|-----|--|
| London                               | SW11    | 3SX |  |
| Tel (0208) 288 8950<br>www.extensior |         |     |  |
|                                      |         |     |  |

Scale 1:100 @A3

SHEET REF. NO 10DC -PL -05

HD

VERSION

DRAWN

DATE

PROPOSED LEFT ELEVATION

| CLIENT Shlomo Amor               | NOTES             |    |
|----------------------------------|-------------------|----|
| PROJECT                          | VERSION DESCRIPTI | ON |
| 30 Fitzjohns Ave, London NW3 5NB |                   |    |
| TITLE                            |                   |    |
| Proposed Left Elevation          |                   |    |