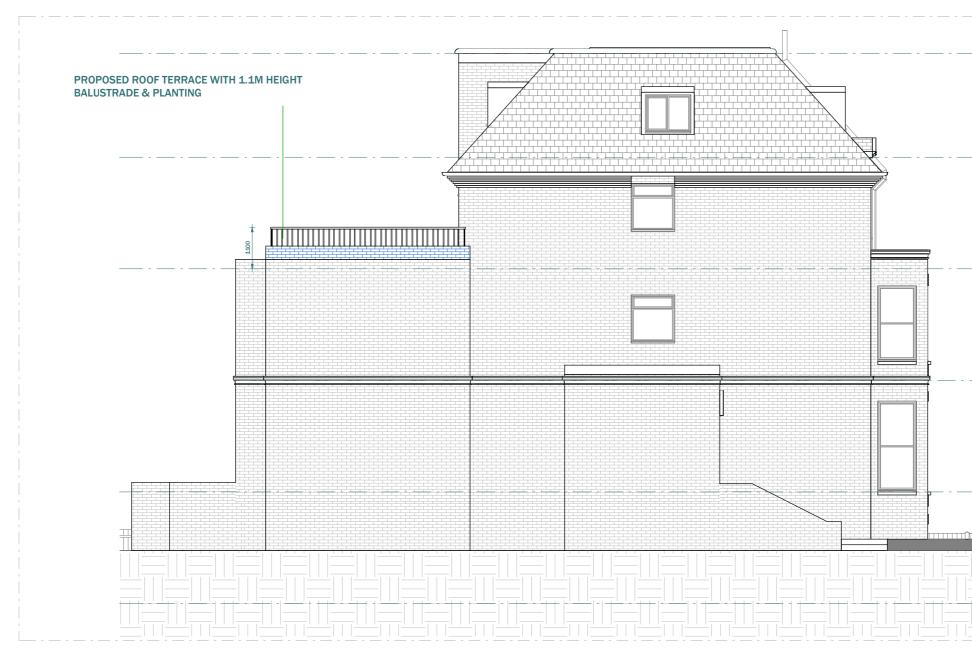

## PROPOSED ROOF TERRACE WITH 1.1M HEIGHT

EXISTING LEFT ELEVATION

| Ba                                   | ttersea |     |  |
|--------------------------------------|---------|-----|--|
| London                               | SW11    | 3SX |  |
| Tel (0208) 288 8950<br>www.extensior |         |     |  |
|                                      |         |     |  |