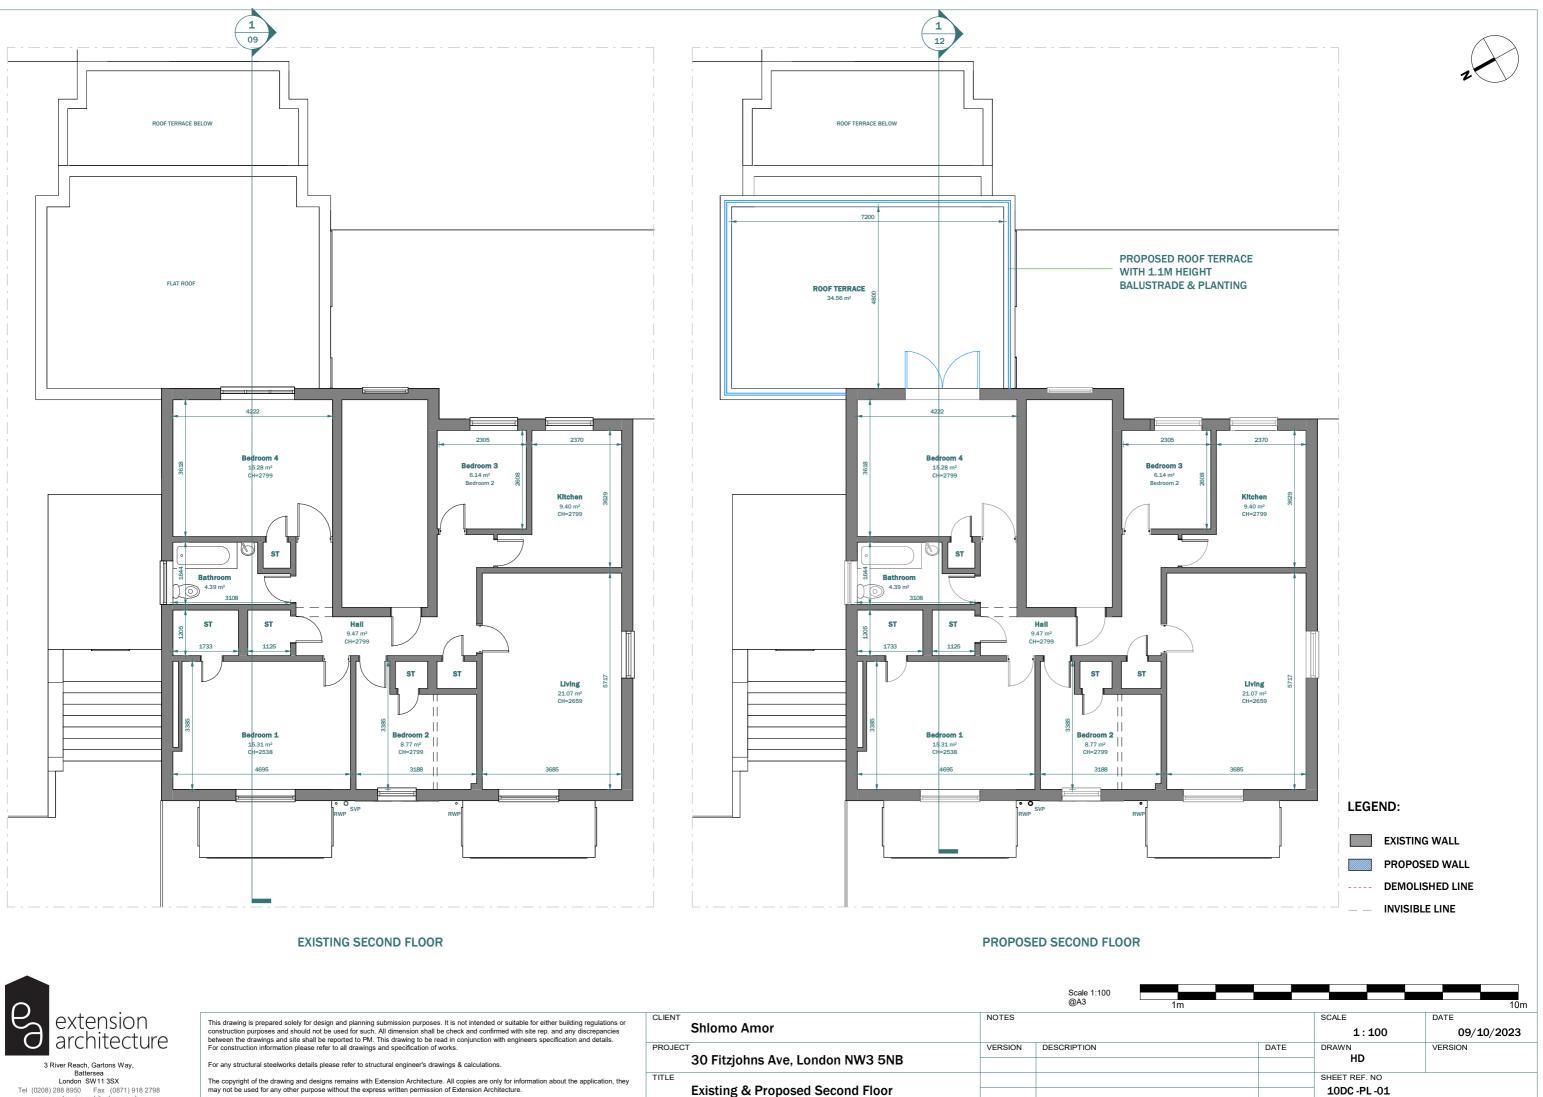

| Shlom   | o Amor                     | NOTES   |             |
|---------|----------------------------|---------|-------------|
| ROJECT  |                            | VERSION | DESCRIPTION |
| 30 FIT  | zjohns Ave, London NW3 5NB |         |             |
| ITLE    |                            |         |             |
| Existin | g & Proposed Second Floor  |         |             |