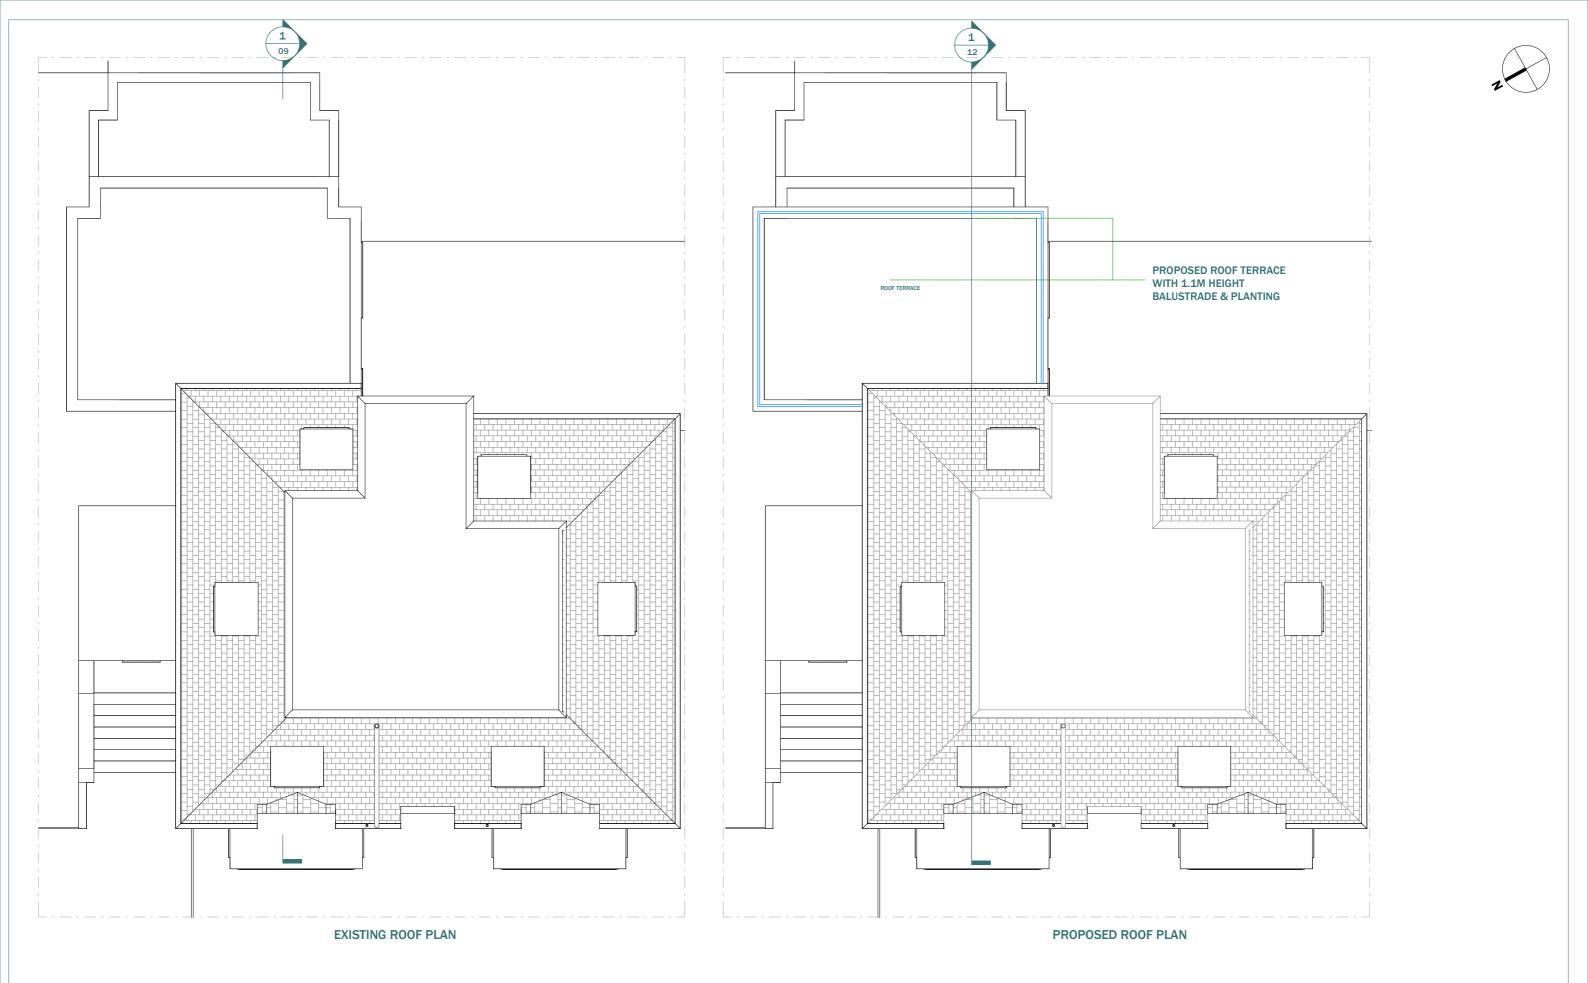

|       |                                  |         | Scale 1:100<br>@A3 |  |
|-------|----------------------------------|---------|--------------------|--|
| LIENT | Shlomo Amor                      | NOTES   |                    |  |
| ROJEC | 30 Fitzjohns Ave, London NW3 5NB | VERSION | DESCRIPTION        |  |
| ITLE  | Existing & Proposed Roof Plan    |         |                    |  |
|       |                                  |         |                    |  |

## PROPOSED ROOF TERRACE WITH 1.1M HEIGHT

EXISTING LEFT ELEVATION

| Ba                                   | ttersea |     |  |
|--------------------------------------|---------|-----|--|
| London                               | SW11    | 3SX |  |
| Tel (0208) 288 8950<br>www.extensior |         |     |  |
|                                      |         |     |  |