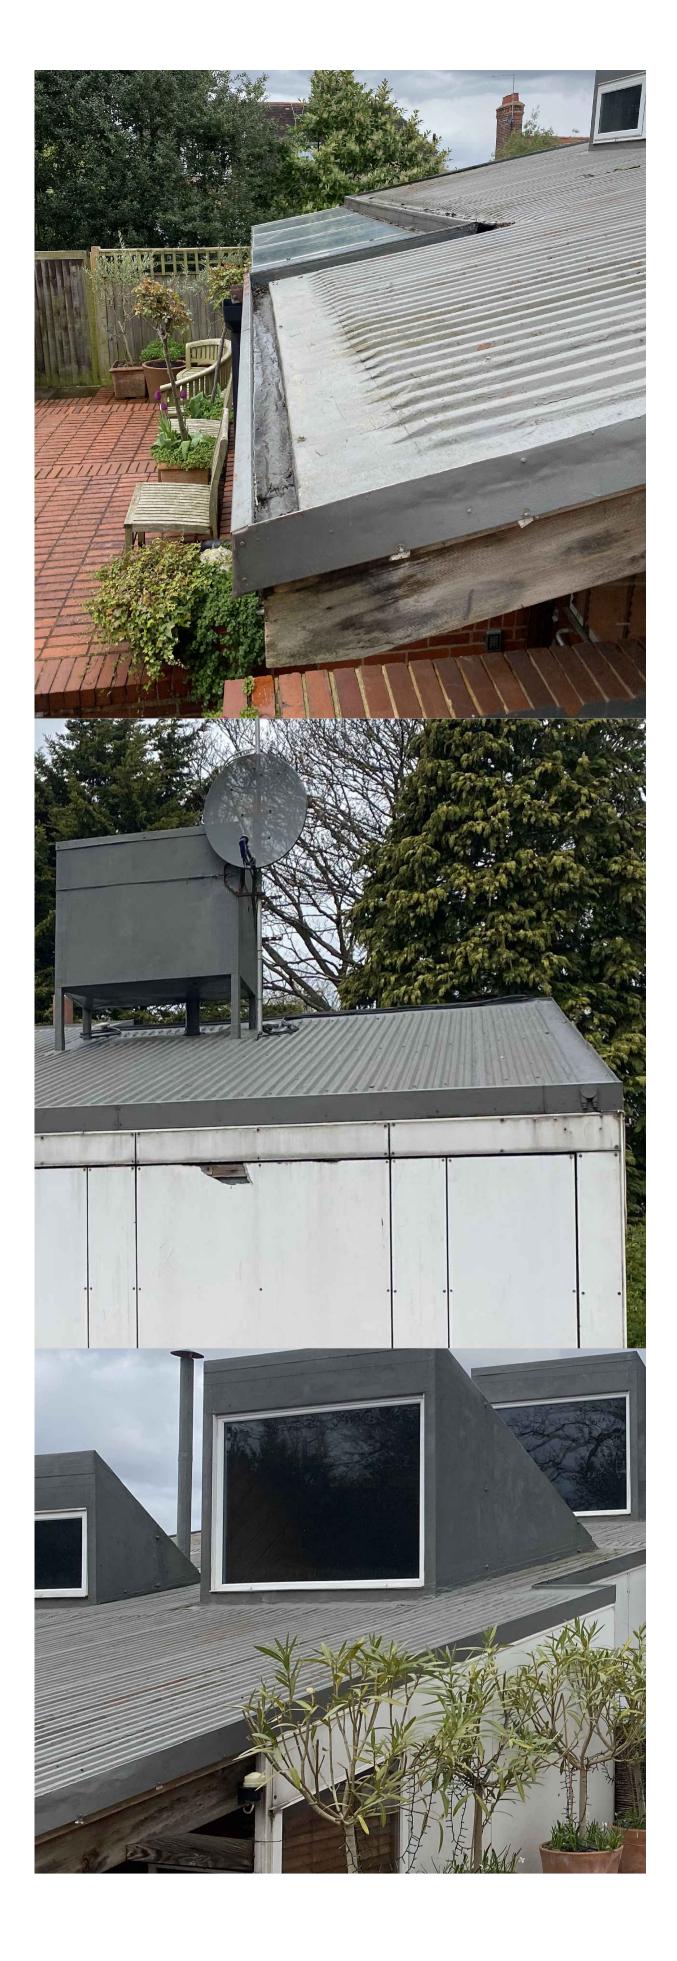

## EXISTING RIBBED METAL ROOF IN POOR STATE OF REPAIR

CLADDING

EXISTING DILAPIDATED WHITE CEMENT BOARD

EXISTING FAILING WHITE COMPOSITE ALUMINIUM CLAD SINGLE GLAZED TIMBER WINDOWS

SCHEME DESIGN SUBJECT TO STRUCTURAL ENGINEER /SERVICES ENGINEER, & PLANNERS COMMENT Date By Rev Notes PLANNING ΒB PARTNERSHIPCHARTERED ARCHITECTS Studios 33-34, 10 Hornsey St, London. N7 8EL Tel 020 7336 8555 - e-mail - architect@bbpartnership.co.uk Client Project Weeping Ash, Oak Hill Park London NW3 7LP Drawing Existing Photos Roof, Cladding, Window/ Door Materials Date Drawn by Scale Oct 23 NTS@A1 LA drg.no. Revision