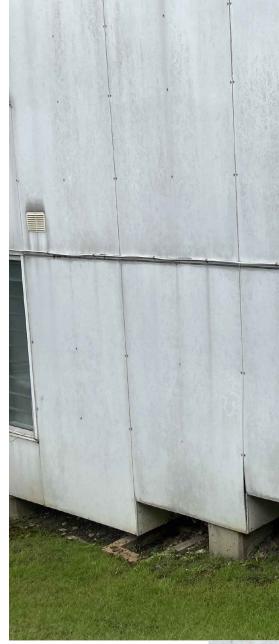

## EXISTING RIBBED METAL ROOF IN POOR STATE OF REPAIR

CLADDING

EXISTING DILAPIDATED WHITE CEMENT BOARD

EXISTING FAILING WHITE COMPOSITE ALUMINIUM CLAD SINGLE GLAZED TIMBER WINDOWS

SCHEME DESIGN SUBJECT TO STRUCTURAL ENGINEER /SERVICES ENGINEER, & PLANNERS COMMENT Date By Rev Notes PLANNING ΒB PARTNERSHIPCHARTERED ARCHITECTS Studios 33-34, 10 Hornsey St, London. N7 8EL Tel 020 7336 8555 - e-mail - architect@bbpartnership.co.uk Client Project Weeping Ash, Oak Hill Park London NW3 7LP Drawing Existing Photos Roof, Cladding, Window/ Door Materials Date Drawn by Scale Oct 23 NTS@A1 LA drg.no. Revision