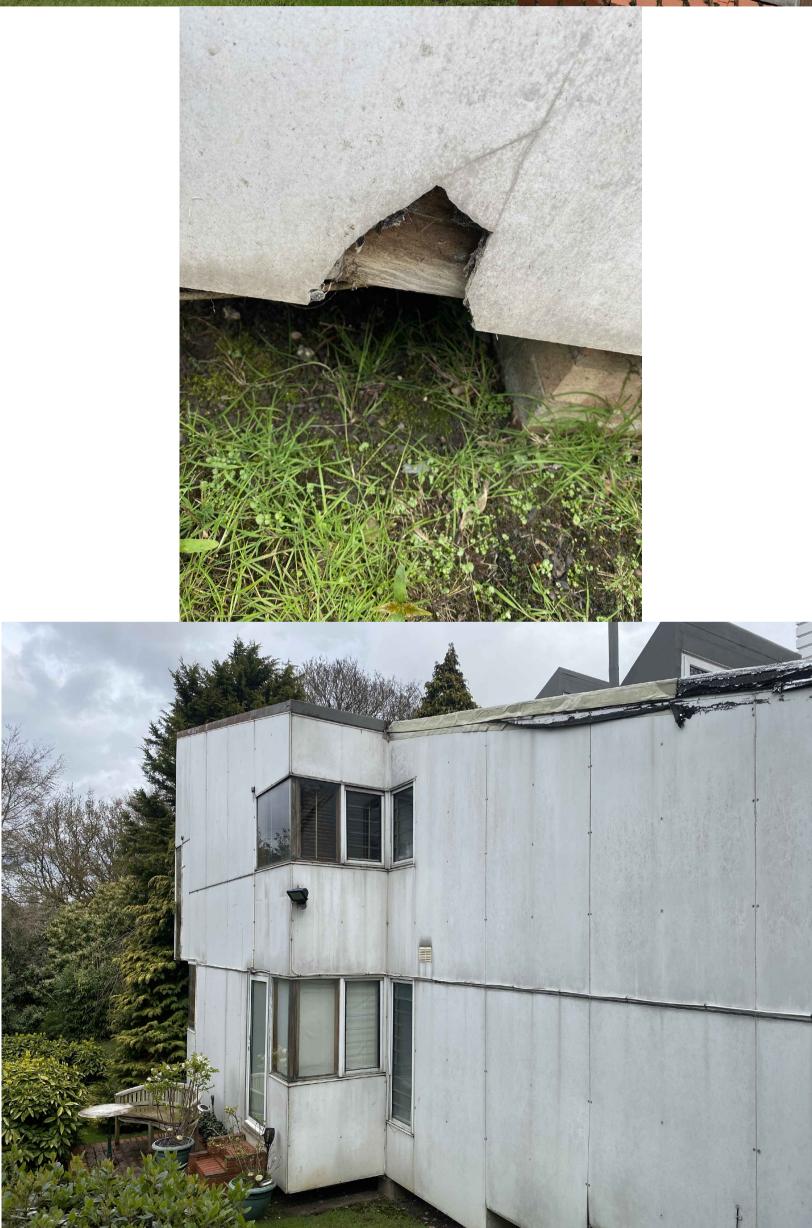

## EXISTING RIBBED METAL ROOF IN POOR STATE OF REPAIR

CLADDING

EXISTING DILAPIDATED WHITE CEMENT BOARD

EXISTING FAILING WHITE COMPOSITE ALUMINIUM CLAD SINGLE GLAZED TIMBER WINDOWS

SCHEME DESIGN SUBJECT TO STRUCTURAL ENGINEER /SERVICES ENGINEER, & PLANNERS COMMENT Date By Rev Notes PLANNING ΒB PARTNERSHIPCHARTERED ARCHITECTS Studios 33-34, 10 Hornsey St, London. N7 8EL Tel 020 7336 8555 - e-mail - architect@bbpartnership.co.uk Client Project Weeping Ash, Oak Hill Park London NW3 7LP Drawing Existing Photos Roof, Cladding, Window/ Door Materials Date Drawn by Scale Oct 23 NTS@A1 LA drg.no. Revision