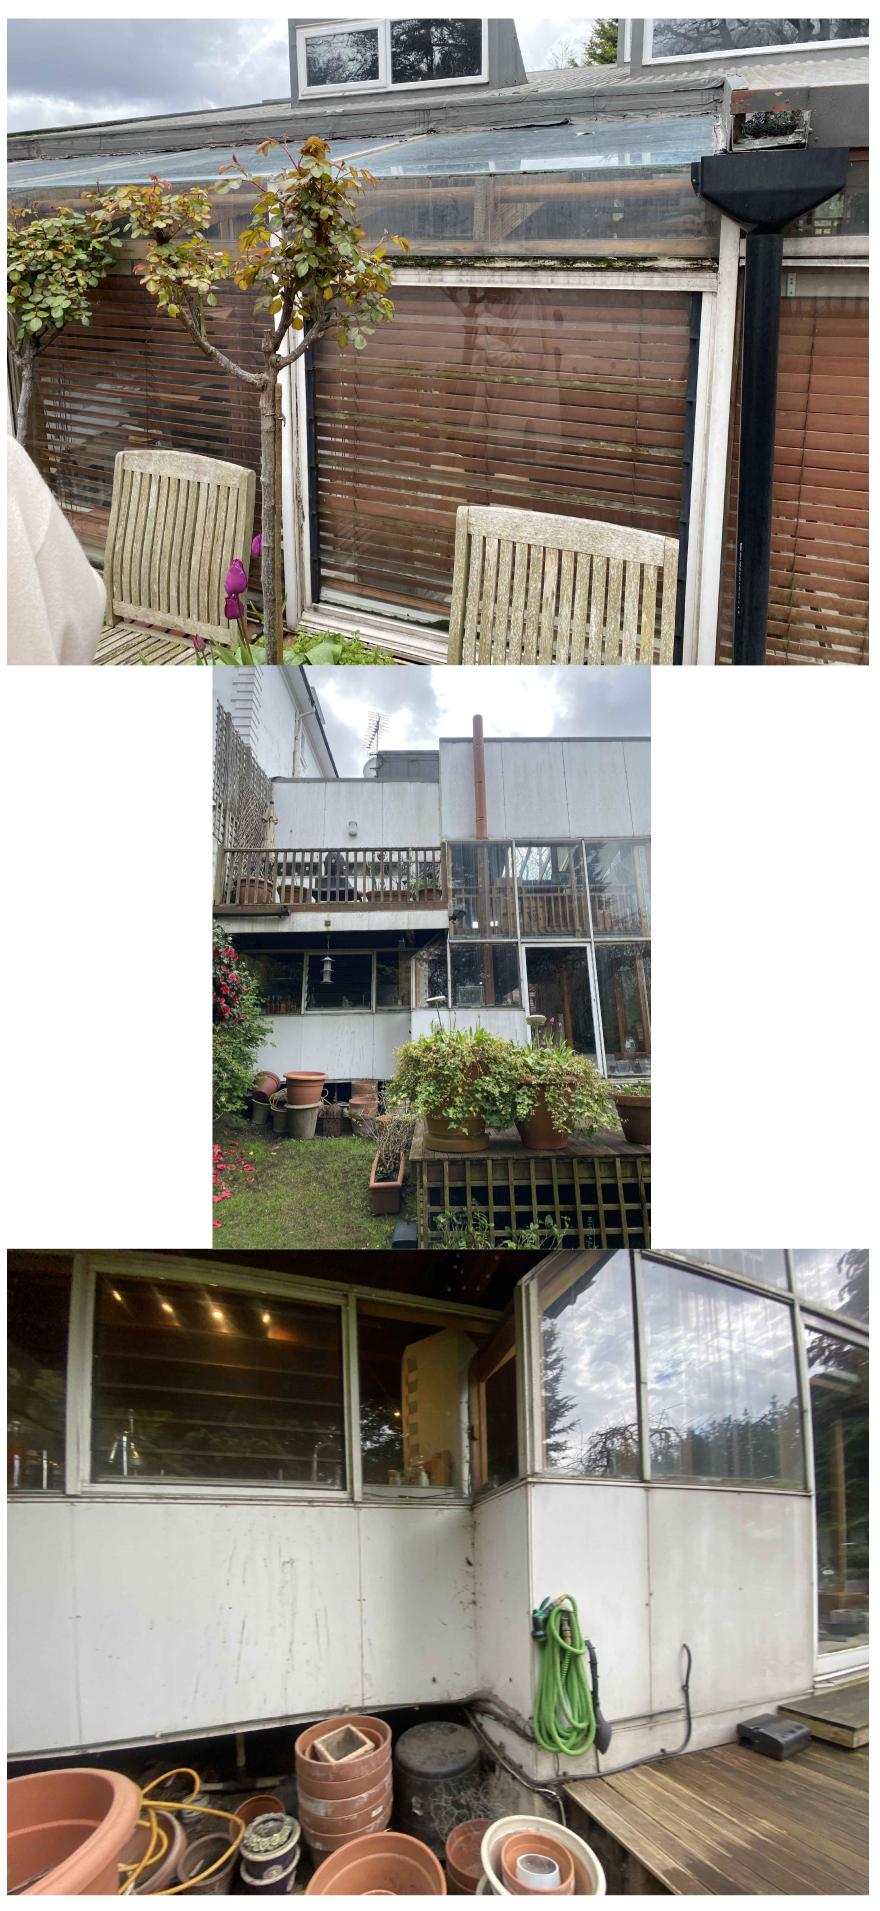

## EXISTING RIBBED METAL ROOF IN POOR STATE OF REPAIR

CLADDING

EXISTING DILAPIDATED WHITE CEMENT BOARD

EXISTING FAILING WHITE COMPOSITE ALUMINIUM CLAD SINGLE GLAZED TIMBER WINDOWS

SCHEME DESIGN SUBJECT TO STRUCTURAL ENGINEER /SERVICES ENGINEER, & PLANNERS COMMENT Date By Rev Notes PLANNING ΒB PARTNERSHIPCHARTERED ARCHITECTS Studios 33-34, 10 Hornsey St, London. N7 8EL Tel 020 7336 8555 - e-mail - architect@bbpartnership.co.uk Client Project Weeping Ash, Oak Hill Park London NW3 7LP Drawing Existing Photos Roof, Cladding, Window/ Door Materials Date Drawn by Scale Oct 23 NTS@A1 LA drg.no. Revision