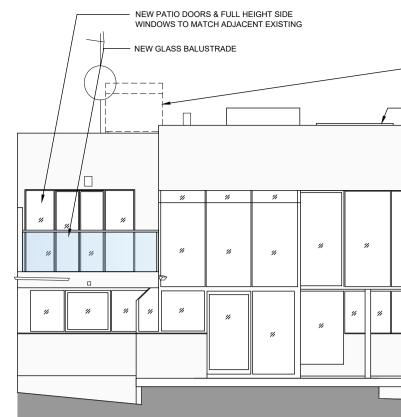

EXISTING WATER TANK REMOVED

- NEW PV SOLAR PANELS

NEW SINGLE PLY ROOFING MEMBRANE WITH STANDING — SEAM DETAIL TO REPLICATE EXISTING RIBBED METAL SHEET

NEW COMPOSITE ALUMINIUM CLAD DOUBLE GLAZED TIMBER WINDOWS – & DOORS TO MATCH EXISTING SINGLE GLAZED UNITS THROUGHOUT