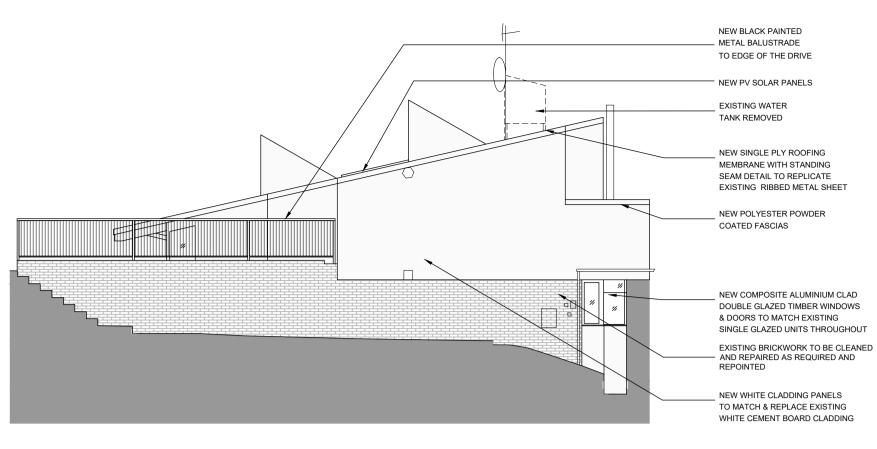

NEW WHITE CLADDING PANELS TO MATCH & REPLACE EXISTING WHITE CEMENT BOARD CLADDING

**PROPOSED ELEVATION 2** 

PROPOSED ELEVATION 4

PROPOSED ELEVATION 3 - approach b

PROPOSED ROOF PLAN

 HEAD HEIGHT RAISED " 11 

EXISTING WATER TANK REMOVED

- NEW PV SOLAR PANELS

NEW SINGLE PLY ROOFING MEMBRANE WITH STANDING — SEAM DETAIL TO REPLICATE EXISTING RIBBED METAL SHEET

NEW COMPOSITE ALUMINIUM CLAD DOUBLE GLAZED TIMBER WINDOWS – & DOORS TO MATCH EXISTING SINGLE GLAZED UNITS THROUGHOUT