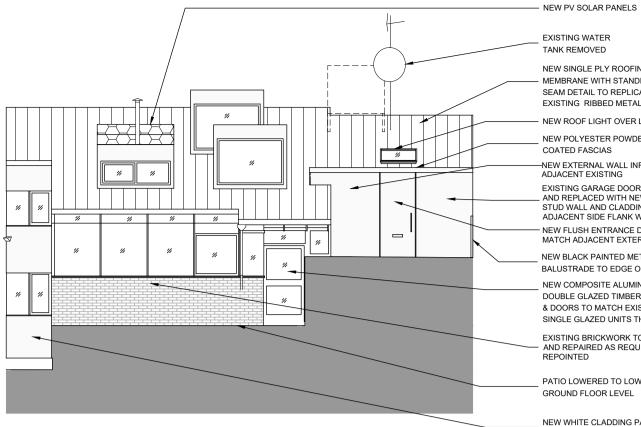

NEW SINGLE PLY ROOFING - MEMBRANE WITH STANDING SEAM DETAIL TO REPLICATE EXISTING RIBBED METAL SHEET - NEW ROOF LIGHT OVER LOBBY NEW POLYESTER POWDER EXISTING GARAGE DOOR REMOVED AND REPLACED WITH NEW INSULATED STUD WALL AND CLADDING TO MATCH ADJACENT SIDE FLANK WALL - NEW FLUSH ENTRANCE DOOR CLAD TO MATCH ADJACENT EXTERNAL WALLS NEW BLACK PAINTED METAL BALUSTRADE TO EDGE OF THE DRIVE NEW COMPOSITE ALUMINIUM CLAD DOUBLE GLAZED TIMBER WINDOWS & DOORS TO MATCH EXISTING SINGLE GLAZED UNITS THROUGHOUT EXISTING BRICKWORK TO BE CLEANED AND REPAIRED AS REQUIRED AND REPOINTED PATIO LOWERED TO LOWER GROUND FLOOR LEVEL

NEW WHITE CLADDING PANELS TO MATCH & REPLACE EXISTING WHITE CEMENT BOARD CLADDING

**PROPOSED ELEVATION 2** 

PROPOSED ELEVATION 4

PROPOSED ELEVATION 3 - approach b

PROPOSED ROOF PLAN

 HEAD HEIGHT RAISED " 11 