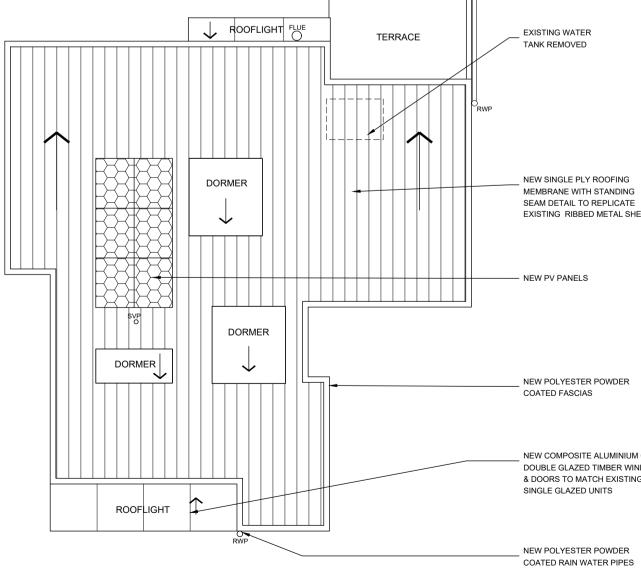

EXISTING WATER TANK REMOVED

- NEW PV SOLAR PANELS

NEW SINGLE PLY ROOFING MEMBRANE WITH STANDING — SEAM DETAIL TO REPLICATE EXISTING RIBBED METAL SHEET

NEW COMPOSITE ALUMINIUM CLAD DOUBLE GLAZED TIMBER WINDOWS – & DOORS TO MATCH EXISTING SINGLE GLAZED UNITS THROUGHOUT

NEW WHITE CLADDING PANELS TO MATCH & REPLACE EXISTING WHITE CEMENT BOARD CLADDING - NEW RAISED WRAP-A-ROUND DECKING

NEW SINGLE PLY ROOFING MEMBRANE WITH STANDING

EXISTING RIBBED METAL SHEET

NEW POLYESTER POWDER

NEW COMPOSITE ALUMINIUM CLAD DOUBLE GLAZED TIMBER WINDOWS & DOORS TO MATCH EXISTING

NEW POLYESTER POWDER COATED RAIN WATER PIPES

-Rev Notes Date By PLANNING ΒB PARTNERSHIP CHARTERED ARCHITECTS Studios 33-34, 10 Hornsey St, London. N7 8EL Tel 020 7336 8555 - e-mail - architect@bbpartnership.co.uk Client Project Weeping Ash, Oak Hill Park London NW3 7LP Drawing Proposed Plans & Elevations Date Scale Drawn by Oct 23 1:100@A1 LA drg.no. Revision GIC - 412