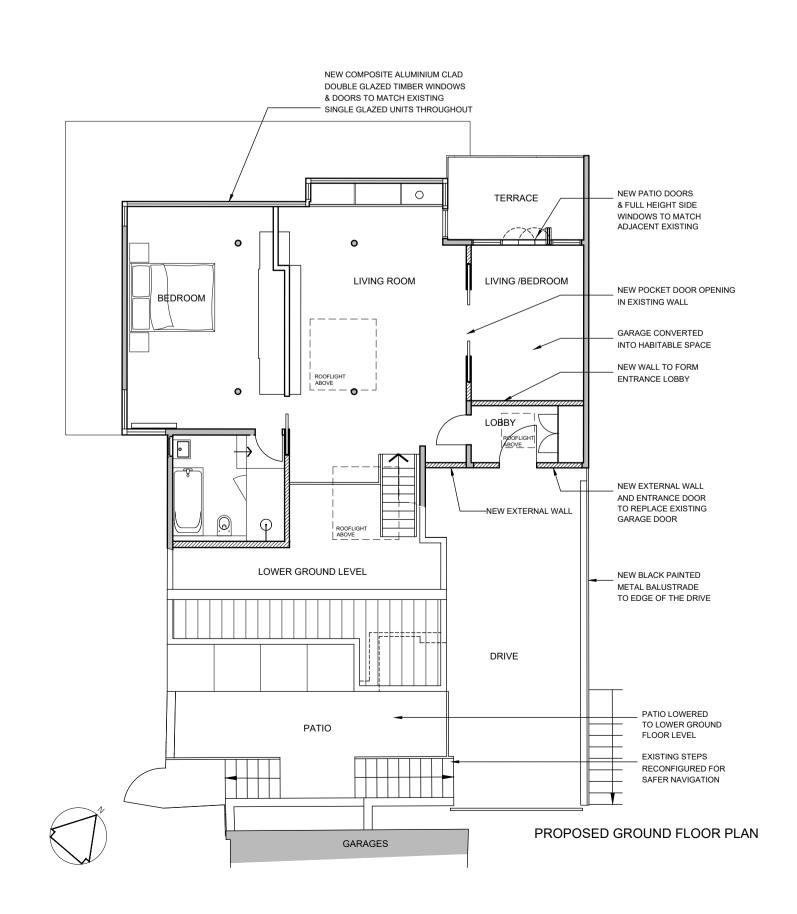

NEW SINGLE PLY ROOFING - MEMBRANE WITH STANDING SEAM DETAIL TO REPLICATE EXISTING RIBBED METAL SHEET - NEW ROOF LIGHT OVER LOBBY NEW POLYESTER POWDER EXISTING GARAGE DOOR REMOVED AND REPLACED WITH NEW INSULATED STUD WALL AND CLADDING TO MATCH ADJACENT SIDE FLANK WALL - NEW FLUSH ENTRANCE DOOR CLAD TO MATCH ADJACENT EXTERNAL WALLS NEW BLACK PAINTED METAL BALUSTRADE TO EDGE OF THE DRIVE NEW COMPOSITE ALUMINIUM CLAD DOUBLE GLAZED TIMBER WINDOWS & DOORS TO MATCH EXISTING SINGLE GLAZED UNITS THROUGHOUT EXISTING BRICKWORK TO BE CLEANED AND REPAIRED AS REQUIRED AND REPOINTED PATIO LOWERED TO LOWER GROUND FLOOR LEVEL

NEW WHITE CLADDING PANELS TO MATCH & REPLACE EXISTING WHITE CEMENT BOARD CLADDING

**PROPOSED ELEVATION 2** 

PROPOSED ELEVATION 4

PROPOSED ELEVATION 3 - approach b

PROPOSED ROOF PLAN

 HEAD HEIGHT RAISED " 11 