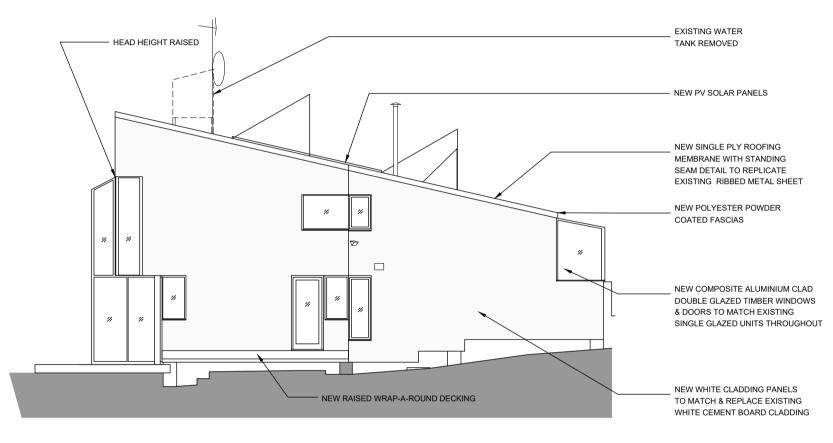

NEW WHITE CLADDING PANELS TO MATCH & REPLACE EXISTING WHITE CEMENT BOARD CLADDING

**PROPOSED ELEVATION 2** 

PROPOSED ELEVATION 4

PROPOSED ELEVATION 3 - approach b

PROPOSED ROOF PLAN

 HEAD HEIGHT RAISED " 11 

EXISTING WATER TANK REMOVED

- NEW PV SOLAR PANELS

NEW SINGLE PLY ROOFING MEMBRANE WITH STANDING — SEAM DETAIL TO REPLICATE EXISTING RIBBED METAL SHEET

NEW COMPOSITE ALUMINIUM CLAD DOUBLE GLAZED TIMBER WINDOWS – & DOORS TO MATCH EXISTING SINGLE GLAZED UNITS THROUGHOUT

NEW WHITE CLADDING PANELS TO MATCH & REPLACE EXISTING WHITE CEMENT BOARD CLADDING - NEW RAISED WRAP-A-ROUND DECKING

NEW SINGLE PLY ROOFING MEMBRANE WITH STANDING

EXISTING RIBBED METAL SHEET

NEW POLYESTER POWDER