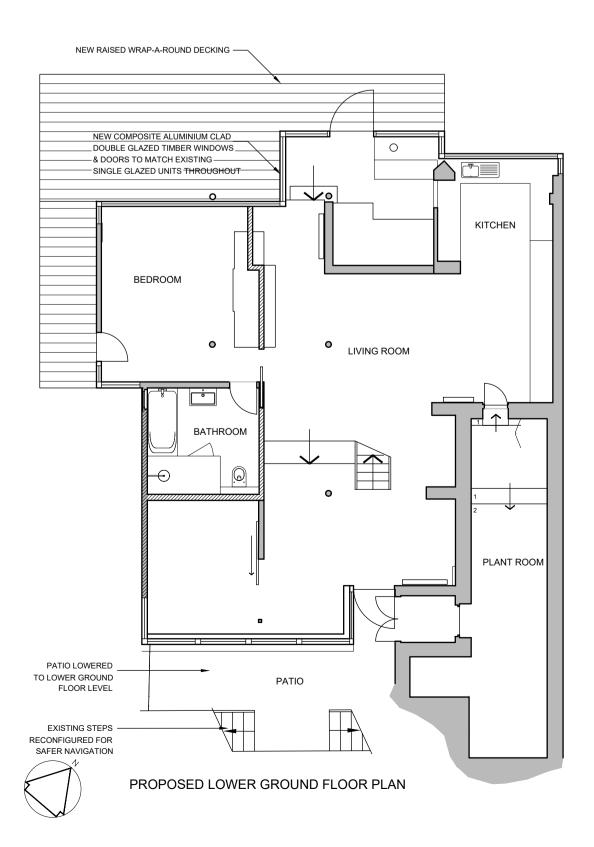

NEW WHITE CLADDING PANELS TO MATCH & REPLACE EXISTING WHITE CEMENT BOARD CLADDING - NEW RAISED WRAP-A-ROUND DECKING

NEW SINGLE PLY ROOFING MEMBRANE WITH STANDING

EXISTING RIBBED METAL SHEET

NEW POLYESTER POWDER

NEW COMPOSITE ALUMINIUM CLAD DOUBLE GLAZED TIMBER WINDOWS & DOORS TO MATCH EXISTING

NEW POLYESTER POWDER COATED RAIN WATER PIPES

-Rev Notes Date By PLANNING ΒB PARTNERSHIP CHARTERED ARCHITECTS Studios 33-34, 10 Hornsey St, London. N7 8EL Tel 020 7336 8555 - e-mail - architect@bbpartnership.co.uk Client Project Weeping Ash, Oak Hill Park London NW3 7LP Drawing Proposed Plans & Elevations Date Scale Drawn by Oct 23 1:100@A1 LA drg.no. Revision GIC - 412