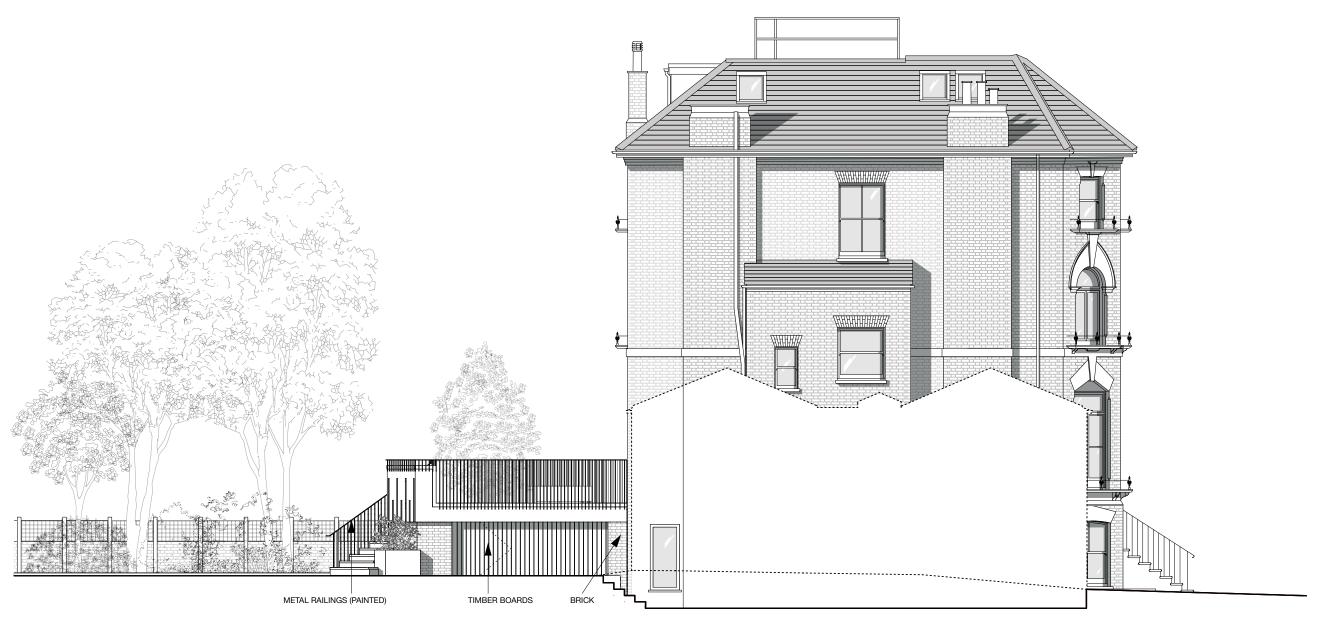

| 0 |  |   |   |  | 5r | r |
|---|--|---|---|--|----|---|
|   |  | ı | 1 |  |    |   |
|   |  |   |   |  |    |   |

|     | REVISIONS      |    |          | DRAWING TITLE                |                     |          |                |  |  |
|-----|----------------|----|----------|------------------------------|---------------------|----------|----------------|--|--|
| A   | Minor revision | CG | 02.11.23 | Thurlow Road (no.20)         |                     |          |                |  |  |
|     |                |    |          | PLANNING                     |                     |          |                |  |  |
|     |                |    |          | Proposed Side (NE) Elevation |                     |          |                |  |  |
|     |                |    |          | Scale 1:100                  |                     | No. 23_0 | No. 23_01_P06A |  |  |
| No. | Description    | Ву | Date     | <sup>Drawn</sup> CG          | Checked RN Date 22: |          | Date 22:09:23  |  |  |