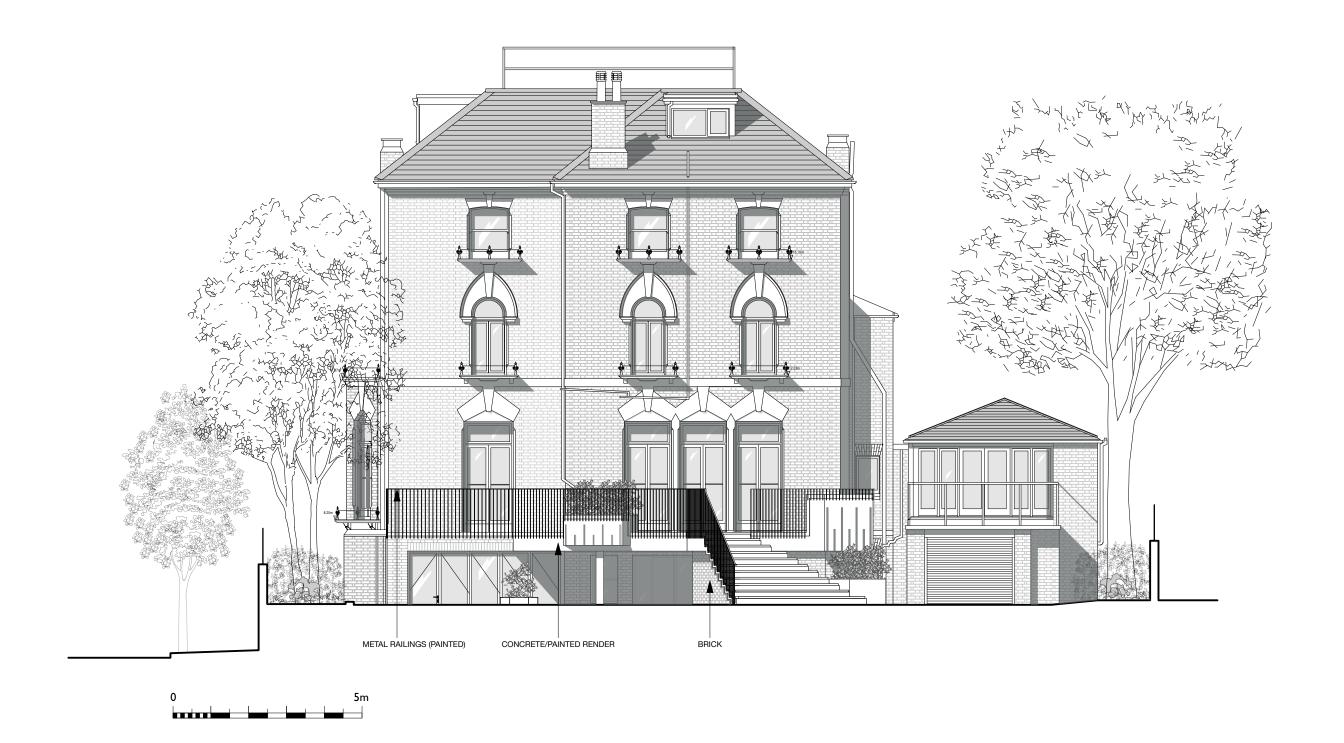

|     | REVISIONS      |    |          | DRAWING TITLE                                              |        |      |               |
|-----|----------------|----|----------|------------------------------------------------------------|--------|------|---------------|
| Α   | Minor revision | CG | 02.11.23 | Thurlow Road (no.20) PLANNING Proposed Rear (SE) Elevation |        |      |               |
|     |                |    |          |                                                            |        |      |               |
|     |                |    |          |                                                            |        |      |               |
|     |                |    |          |                                                            |        |      |               |
|     |                |    |          | Scale 1:100 No. 23_01_P04A                                 |        |      |               |
| No. | Description    | Ву | Date     | <sup>Drawn</sup> CG                                        | Checke | d RN | Date 22:09:23 |