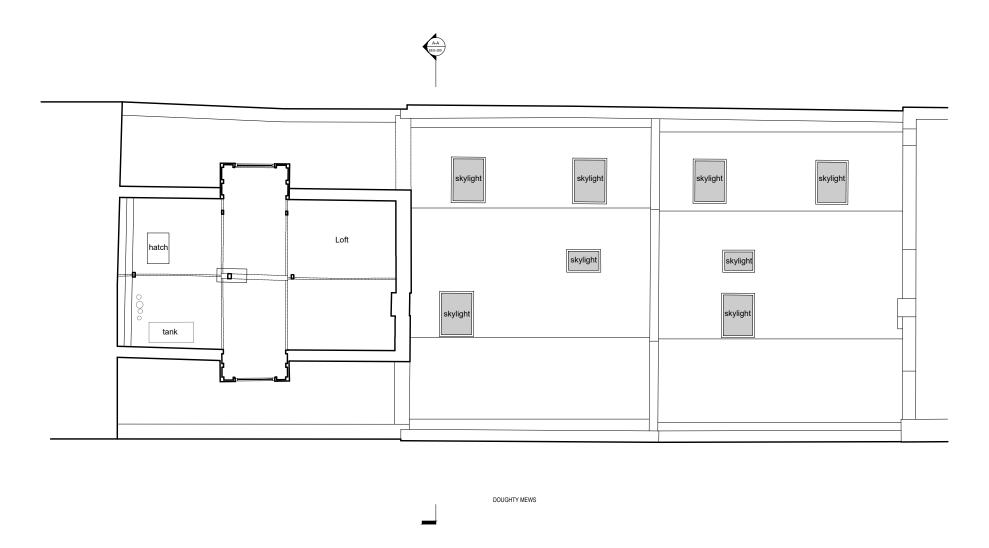

GRAPHIC SCALE 1:100 @ A3

P1 Draft issue 17.01.2023

Drawing is not for construction. Measured survey by others and all dimensions to be checked on site. This drawing is copyright.

Studio Becoming

London WC1N 3EG

E: hello@studiobecoming.com

Project: 2-4 DOUGHTY MEWS

Client: EGYPT EXPLORATION SOCIETY

Drawing Title:

### EXISTING ROOF PLAN

| Date of Origin:  | Drawn By: | Scale/s: | Size: |
|------------------|-----------|----------|-------|
| 14.01.23         | RH        | 1.10     | 00 A3 |
| Drawing Number:  |           | Rev:     |       |
| EES SB EX AL 130 |           |          | P1    |