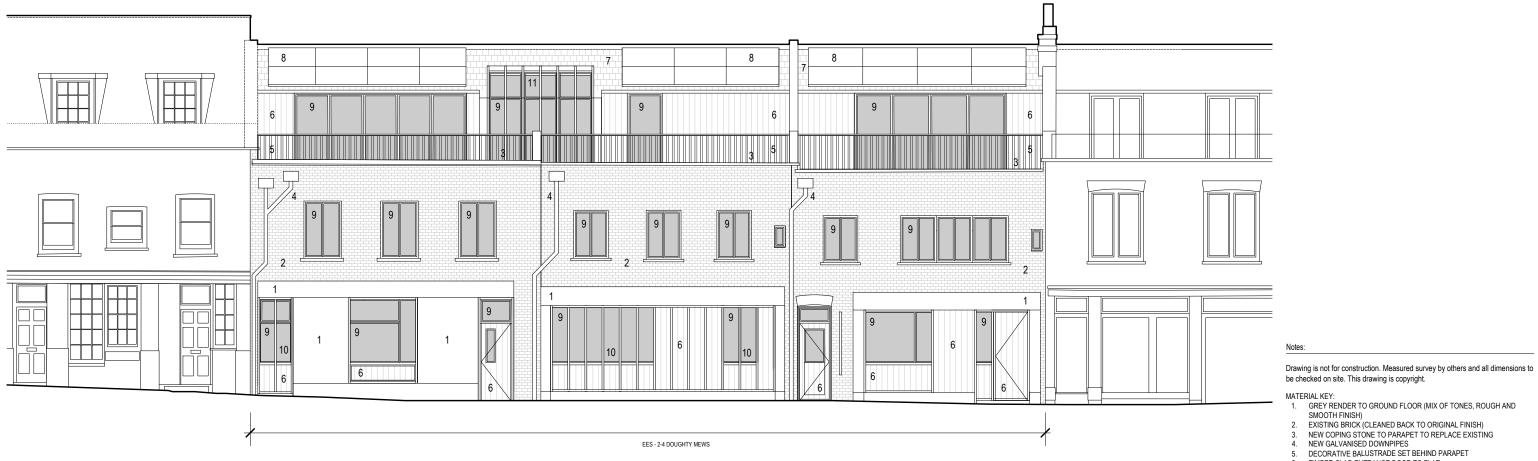

PROPOSED FRONT ELEVATION

PR.AL.300 SCALE 1.100 @ A3

MATERIAL KEY:

1. GREY RENDER TO GROUND FLOOR (MIX OF TONES, ROUGH AND SMOOTH FINISH)

2. EXISTING BRICK (CLEANED BACK TO ORIGINAL FINISH)

3. NEW COPING STONE TO PARAPET TO REPLACE EXISTING

4. NEW GALVANISED DOWNPIPES

5. DECORATIVE BALUSTRADE SET BEHIND PARAPET

6. TIMBER CLAD ENTRANCE DOOR TO FLAT

7. SLATE TILES

8. IN-LINE SOLAR PANELS

9. NEW TRIPLE GLAZED WINDOWS/ DOORS

10. ROTATING TIMBER FINS TO CENTRAL MEWS FACADE

11. TIMBER EXTERNAL GRADE GLUELAM FINS FOR SOLAR SHADE

## Studio Becoming London WC1N 3EG E: hello@studiobecoming.com

Project:

2-4 DOUGHTY MEWS

Client:

EGYPT EXPLORATION SOCIETY

Drawing Title:

### PROPOSED FRONT STREET ELEVATION

| Date of Origin:  | Drawn By: | Scale/s: | Size: |
|------------------|-----------|----------|-------|
| 18.04.22         | RH        | 1.1      | 00 A3 |
| Drawing Number:  |           | Rev:     |       |
| EES_SB_PR_AL_300 |           |          | P8    |