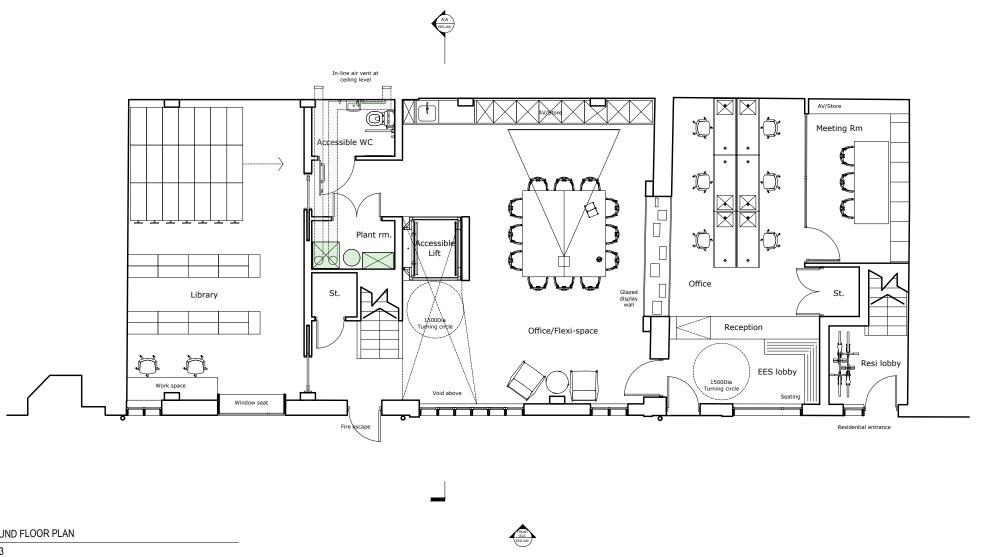

EXISTING GROUND FLOOR PLAN

GRAPHIC SCALE 1:100 @ A3

P1 Draft issue 17.01.2023

Drawing is not for construction. Measured survey by others and all dimensions to be checked on site. This drawing is copyright.

# Studio Becoming London WC1N 3EG E: hello@studiobecoming.com

Project: 2-4 DOUGHTY MEWS

Client: EGYPT EXPLORATION SOCIETY

Drawing Title:

## EXISTING GROUND FLOOR PLAN

| Date of Origin:  | Drawn By: | Scale/s: | Size: |
|------------------|-----------|----------|-------|
| 14.01.23         | RH        | 1.10     | 00 A3 |
| Drawing Number:  |           | Rev:     |       |
| EES_SB_EX_AL_100 |           |          | P1    |