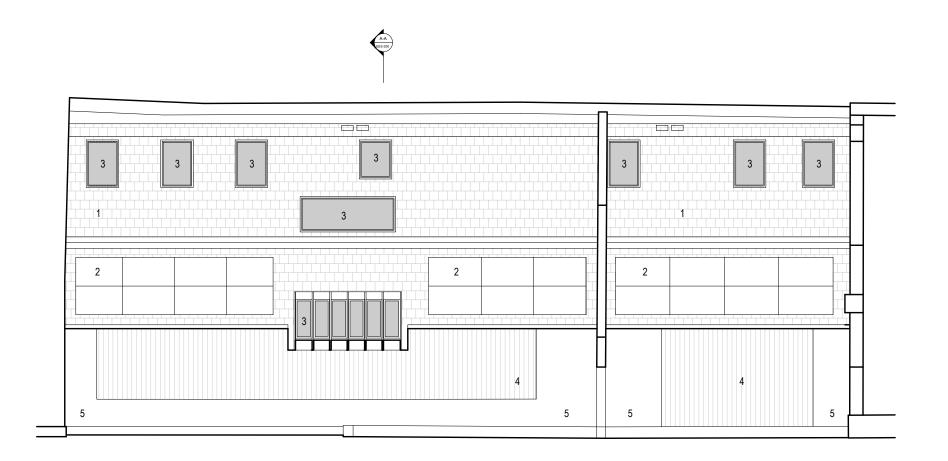

Dormer window reduced in size

Planning comments included

MATERIAL KEY:

1. SLATE TILES
2. PHOTOVOLITAIC PANELS
3. NEW TRIPLE GLAZED WINDOWS
4. COMPOSITE DECKING
5. RAISED PLANTERS

PROPOSED FRONT ELEVATION

PR.AL.300 SCALE 1.100 @ A3

MATERIAL KEY:

1. GREY RENDER TO GROUND FLOOR (MIX OF TONES, ROUGH AND SMOOTH FINISH)

2. EXISTING BRICK (CLEANED BACK TO ORIGINAL FINISH)

3. NEW COPING STONE TO PARAPET TO REPLACE EXISTING

4. NEW GALVANISED DOWNPIPES

5. DECORATIVE BALUSTRADE SET BEHIND PARAPET

6. TIMBER CLAD ENTRANCE DOOR TO FLAT

7. SLATE TILES

8. IN-LINE SOLAR PANELS

9. NEW TRIPLE GLAZED WINDOWS/ DOORS

10. ROTATING TIMBER FINS TO CENTRAL MEWS FACADE

11. TIMBER EXTERNAL GRADE GLUELAM FINS FOR SOLAR SHADE