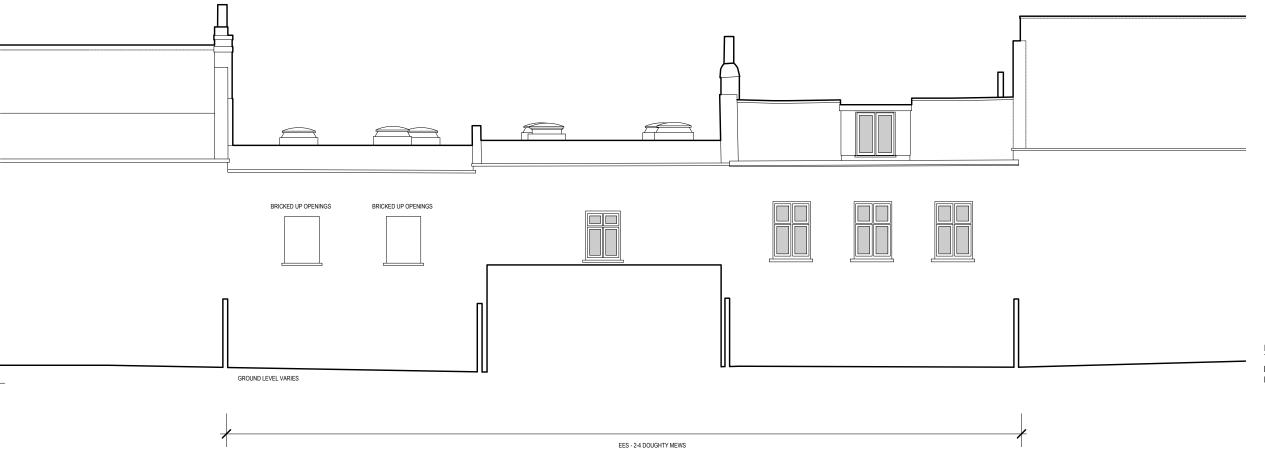

E: hello@studiobecoming.com

Project: 2-4 DOUGHTY MEWS

Client: EGYPT EXPLORATION SOCIETY

Drawing Title:

EXISTING REAR ELEVATION

Date of Origin: 14.01.23 1.100 A3 Drawing Number: EES\_SB\_EX\_AL\_310 P1

GRAPHIC SCALE 1:100 @ A3

EXISTING REAR ELEVATION

EX.AL.310 SCALE 1.100 @ A3

PROPOSED GROUND FLOOR PLAN

PR.AL.100 SCALE 1.100 @ A3

GRAPHIC SCALE 1:100 @ A3

| Revision | ns:                              |            |
|----------|----------------------------------|------------|
| P1       | Draft issue                      | 19.04.2022 |
| P2       | Amended issue                    | 21.04.2022 |
| P3       | Client comments included         | 16.06.2022 |
| P4       | Client comments included         | 12.07.2022 |
| P5       | Client comments included         | 26.07.2022 |
| P6       | Sub-consultant comments included | 16.08.2022 |
| P7       | Survey updated                   | 11.04.2023 |
| P8       | Structural columns added         | 17.05.2023 |
| P9       | Planning comments included       | 18.10.2023 |
| P10      | Planning comments included       | 31 10 2023 |