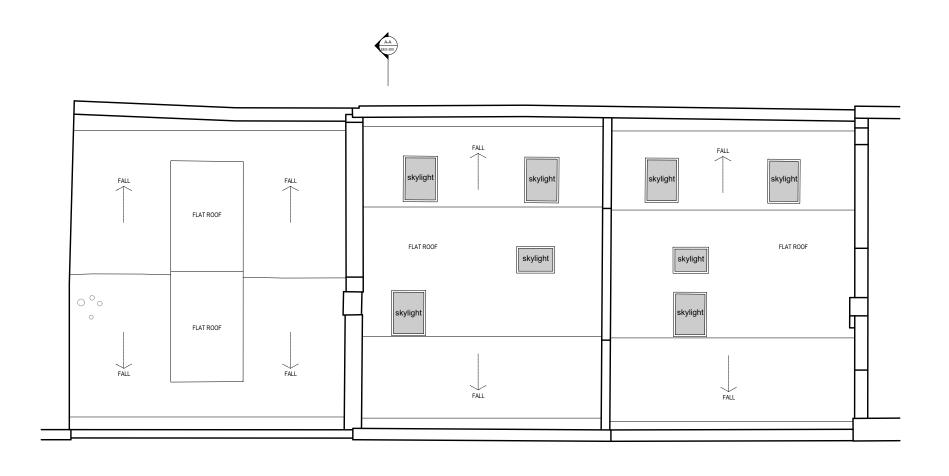

GRAPHIC SCALE 1:100 @ A3

P1 Draft issue 17.01.2023

Drawing is not for construction. Measured survey by others and all dimensions to be checked on site. This drawing is copyright.

Studio Becoming

London WC1N 3EG

E: hello@studiobecoming.com

Project: 2-4 DOUGHTY MEWS

Client: EGYPT EXPLORATION SOCIETY

Drawing Title:

### EXISTING ROOF PLAN

| Date of Origin:  | Drawn By: | Scale/s: | Size: |
|------------------|-----------|----------|-------|
| 14.01.23         | RH        | 1.10     | 00 A3 |
| Drawing Number:  |           | Rev:     |       |
| EES SB EX AL 130 |           |          | P1    |