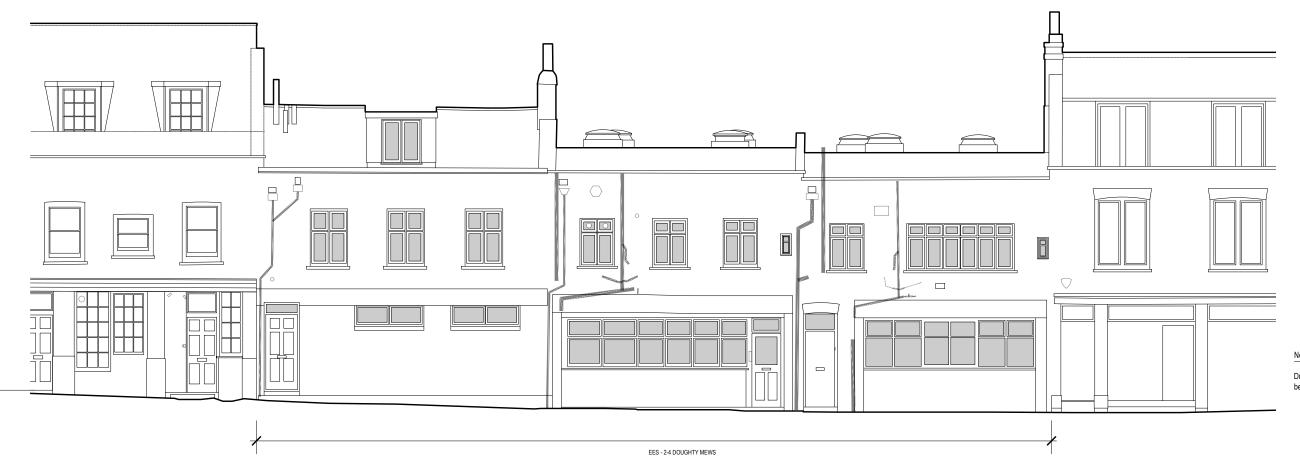

GRAPHIC SCALE 1:100 @ A3

Drawing is not for construction. Measured survey by others and all dimensions to be checked on site. This drawing is copyright.

EXISTING FRONT ELEVATION SCALE 1.100 @ A3

Studio Becoming

London WC1N 3EG E: hello@studiobecoming.com

Project: 2-4 DOUGHTY MEWS

Client: EGYPT EXPLORATION SOCIETY

Drawing Title:

EXISTING FRONT ELEVATION

Date of Origin: 14.01.23 1.100 A3 Drawing Number: EES\_SB\_EX\_AL\_300 P1