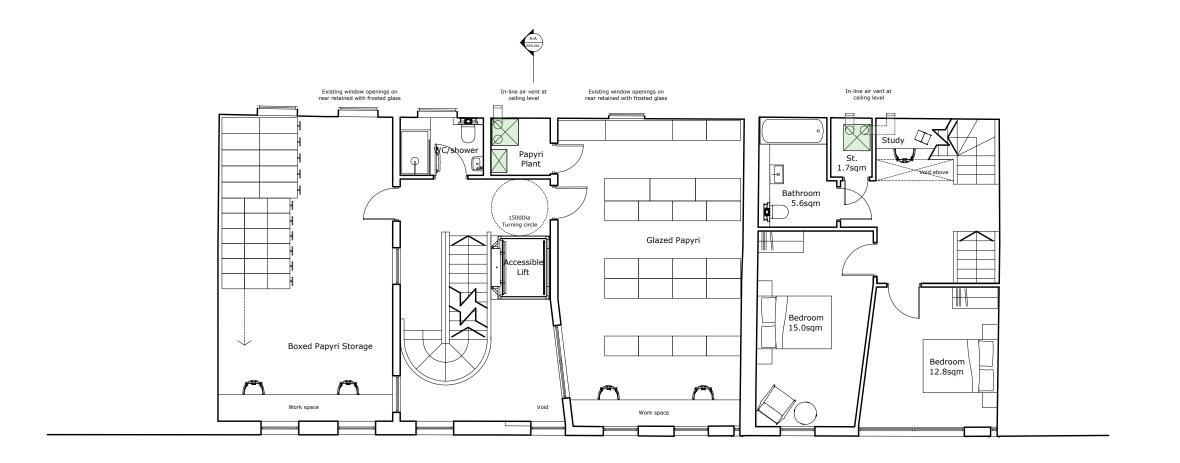

EXISTING REAR ELEVATION

EX.AL.310 SCALE 1.100 @ A3

PROPOSED GROUND FLOOR PLAN

PR.AL.100 SCALE 1.100 @ A3

GRAPHIC SCALE 1:100 @ A3

| Revision | ns:                              |            |
|----------|----------------------------------|------------|
| P1       | Draft issue                      | 19.04.2022 |
| P2       | Amended issue                    | 21.04.2022 |
| P3       | Client comments included         | 16.06.2022 |
| P4       | Client comments included         | 12.07.2022 |
| P5       | Client comments included         | 26.07.2022 |
| P6       | Sub-consultant comments included | 16.08.2022 |
| P7       | Survey updated                   | 11.04.2023 |
| P8       | Structural columns added         | 17.05.2023 |
| P9       | Planning comments included       | 18.10.2023 |
| P10      | Planning comments included       | 31 10 2023 |

Drawing is not for construction. Measured survey by others and all dimensions to be checked on site. This drawing is copyright.

Studio Becoming

London WC1N 3EG

E: hello@studiobecoming.com

Project: 2-4 DOUGHTY MEWS

Client: EGYPT EXPLORATION SOCIETY

Drawing Title:

## PROPOSED GROUND FLOOR PLAN

| Date of Origin:  | Drawn | By:  | Scale/s: | Size: |    |
|------------------|-------|------|----------|-------|----|
| 18.04.22         |       | RH   | 1.10     | 00    | А3 |
| Drawing Number:  |       | Rev: |          |       |    |
| EES_SB_PR_AL_100 |       |      | P10      |       |    |