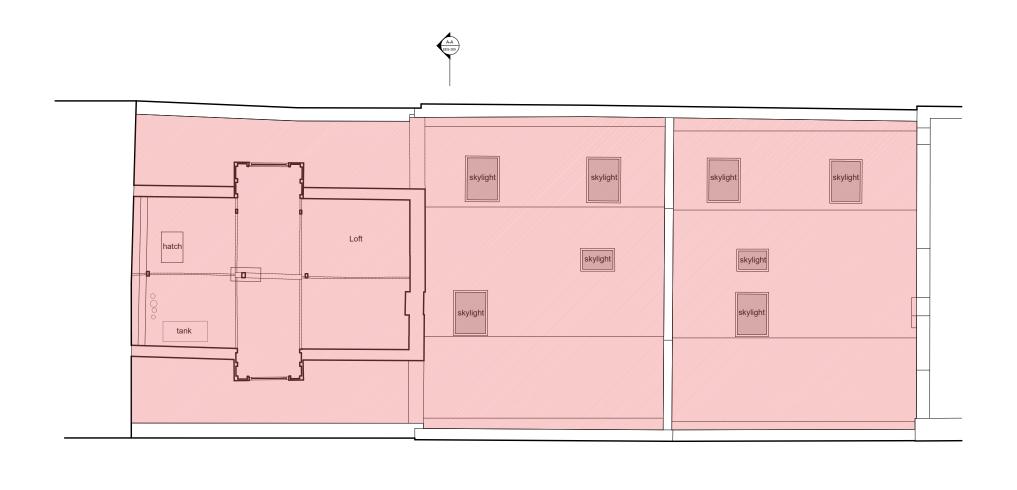

1 EXISTING LOFT PLA EXAL 120 SCALE 1.100 @ A3 EXISTING LOFT PLAN

GRAPHIC SCALE 1:100 @ A3

P1 Draft issue 17.01.2023

Drawing is not for construction. Measured survey by others and all dimensions to be checked on site. This drawing is copyright.

# Studio Becoming London WC1N 3EG E: hello@studiobecoming.com

Project: 2-4 DOUGHTY MEWS

Client: EGYPT EXPLORATION SOCIETY

Drawing Title:

## EXISTING LOFT PLAN

| Date of Origin:  | Drawn By: | Scale/s: | Size: |
|------------------|-----------|----------|-------|
| 14.01.23         | RH        | 1.10     | 00 A3 |
| Drawing Number:  |           | Rev:     |       |
| EES SB EX AL 120 |           |          | P1    |