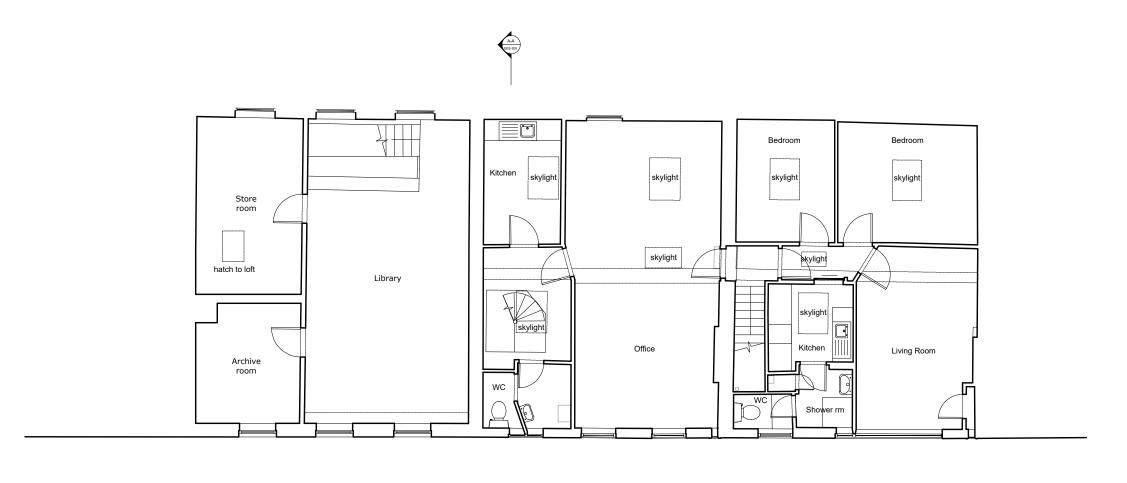

Studio Becoming

London WC1N 3EG

E: hello@studiobecoming.com

Project: 2-4 DOUGHTY MEWS

Client: EGYPT EXPLORATION SOCIETY

Drawing Title:

## EXISTING FIRST FLOOR PLAN

| Date of Origin:  | Drawn By: | Scale/s: | Size: |
|------------------|-----------|----------|-------|
| 14.01.23         | RH        | 1.10     | 00 A3 |
| Drawing Number:  |           | Rev:     |       |
| EES_SB_EX_AL_110 |           |          | P1    |