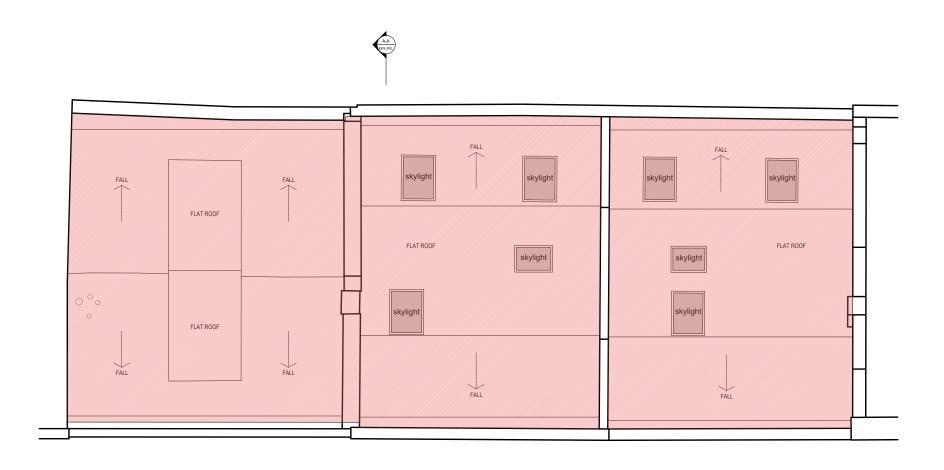

GRAPHIC SCALE 1:100 @ A3

P1 Draft issue 17.01.2023

Drawing is not for construction. Measured survey by others and all dimensions to be checked on site. This drawing is copyright.

Studio Becoming

London WC1N 3EG

E: hello@studiobecoming.com

Project: 2-4 DOUGHTY MEWS

Client: EGYPT EXPLORATION SOCIETY

Drawing Title:

### EXISTING ROOF PLAN

| Date of Origin:  | Drawn By: | Scale/s: | Size: |
|------------------|-----------|----------|-------|
| 14.01.23         | RH        | 1.10     | 00 A3 |
| Drawing Number:  |           | Rev:     |       |
| EES SB EX AL 130 |           |          | P1    |