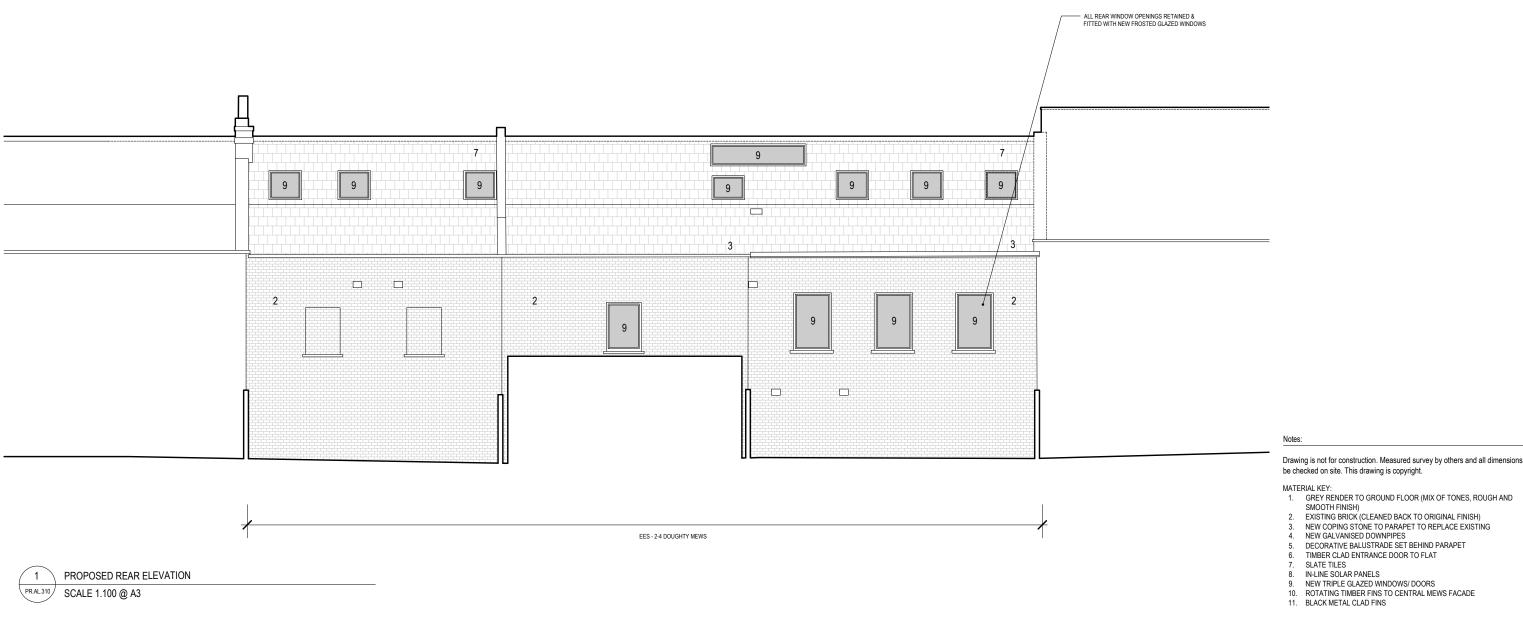

GRAPHIC SCALE 1:100 @ A3

PR.AL.310 SCALE 1.100 @ A3

GRAPHIC SCALE 1:100 @ A3

17.06.2023 Planning issue

Drawing is not for construction. Measured survey by others and all dimensions to be checked on site. This drawing is copyright.

## Studio Becoming London WC1N 3EG E: hello@studiobecoming.com

Project:

2-4 DOUGHTY MEWS

Client:

EGYPT EXPLORATION SOCIETY

Drawing Title:

### PROPOSED REAR ELEVATION

| Date of Origin:  | Drawn By: | Scale/s: | Size: |    |
|------------------|-----------|----------|-------|----|
| 18.04.22         | RH        | 1.10     | 00    | A3 |
| Drawing Number:  |           | Rev:     |       |    |
| EES_SB_PR_AL_310 |           |          | P1    |    |