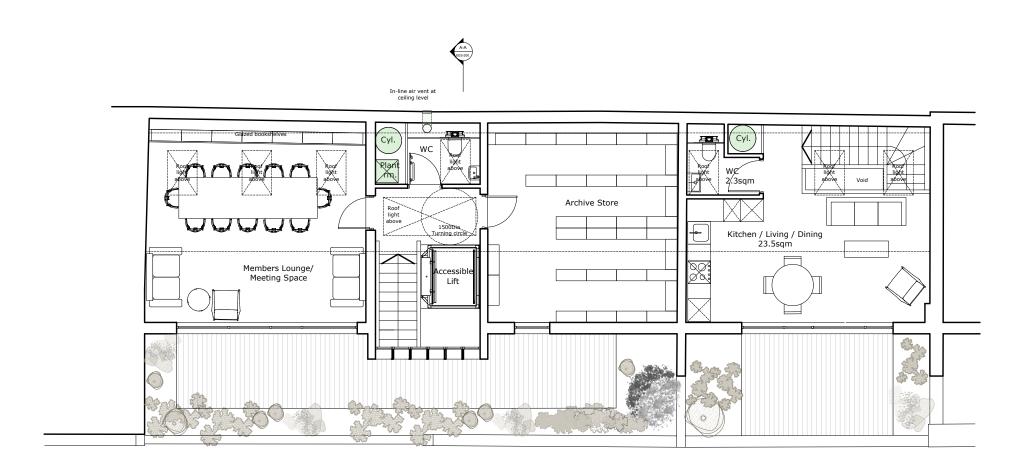

## PROPOSED GROUND FLOOR PLAN

| Date of Origin:  | Drawn | By:  | Scale/s: | Size: |    |
|------------------|-------|------|----------|-------|----|
| 18.04.22         |       | RH   | 1.10     | 00    | А3 |
| Drawing Number:  |       | Rev: |          |       |    |
| EES_SB_PR_AL_100 |       |      | P10      |       |    |

NOTE, ALL PLANT EQUIPMENT LOCATED WITHIN BUILDING ENVELOPE. NO INCREASE IN BACKGROUND NOISE LEVELS FROM PLANT EQUIPMENT. Notes:

P1

P2

P4

P7

P12

Draft issue

Amended issue Client comments included