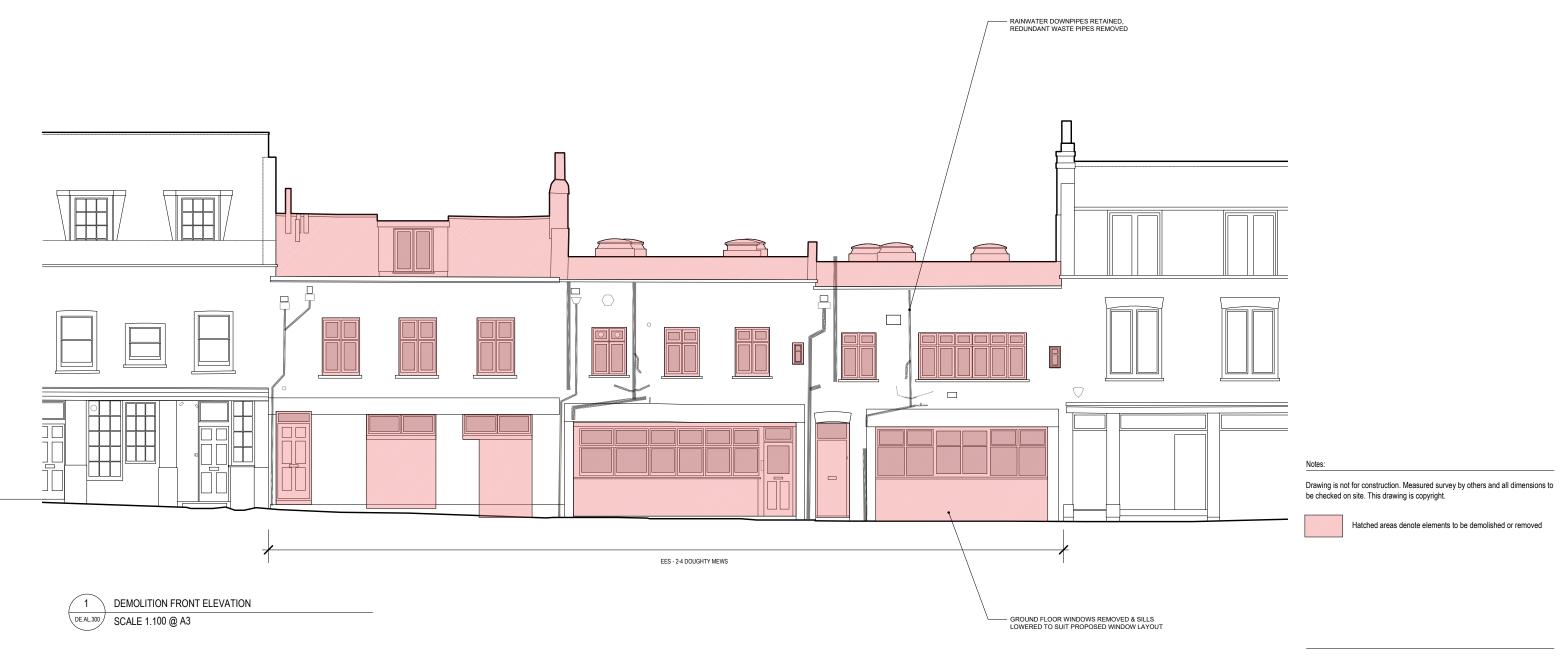

Drawing is not for construction. Measured survey by others and all dimensions to be checked on site. This drawing is copyright.

DEMOLITION REAR ELEVATION DE.AL.310 SCALE 1.100 @ A3

Studio Becoming

London WC1N 3EG E: hello@studiobecoming.com

Project: 2-4 DOUGHTY MEWS

Client: EGYPT EXPLORATION SOCIETY

Drawing Title:

DEMOLITION REAR ELEVATION

Date of Origin: 14.01.23 1.100 A3 Drawing Number: EES\_SB\_DE\_AL\_310 P1

GRAPHIC SCALE 1:100 @ A3

EXAL100 SCALE 1.100 @ A3