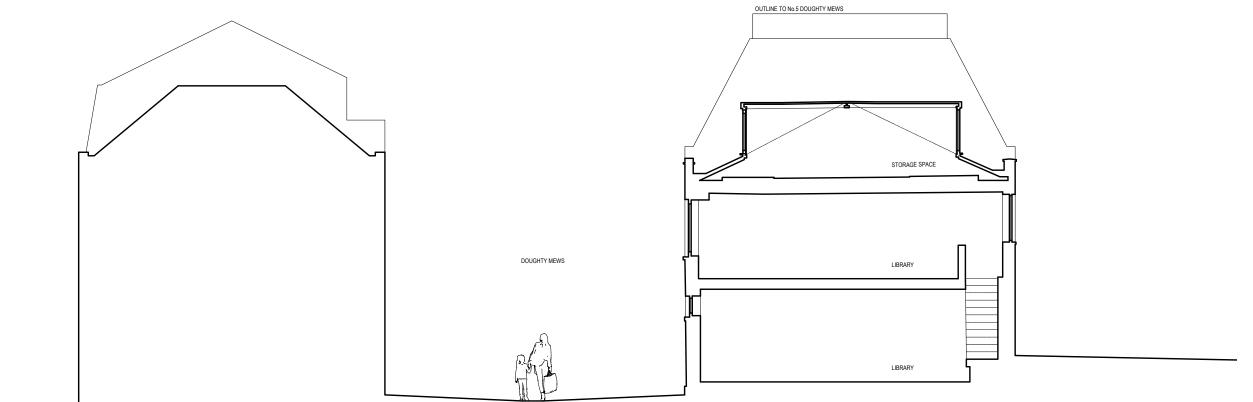

Drawing is not for construction. Measured survey by others and all dimensions to be checked on site. This drawing is copyright.

EXISTING SECTION A-A EXAL.200 SCALE 1.100 @ A3

# Studio Becoming London WC1N 3EG E: hello@studiobecoming.com

Project: 2-4 DOUGHTY MEWS

Client: EGYPT EXPLORATION SOCIETY

Drawing Title:

EXISTING SECTION A-A

| Date of Origin: | Drawn By: | Scale/s: | Size: |
|-----------------|-----------|----------|-------|
| 14.01.23        | RH        | 1.100    | A3    |
| Drawing Number: |           | Rev:     |       |
| FES SR FX AI    | 200       | Р        | 1     |