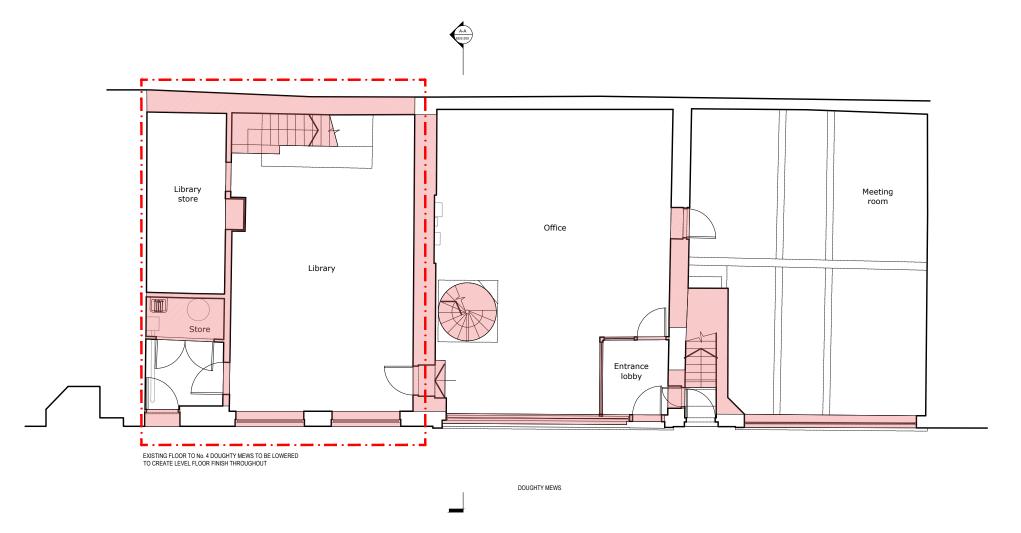

EXISTING GROUND FLOOR PLAN

GRAPHIC SCALE 1:100 @ A3

P1 Draft issue 17.01.2023

Drawing is not for construction. Measured survey by others and all dimensions to be checked on site. This drawing is copyright.

# Studio Becoming London WC1N 3EG E: hello@studiobecoming.com

Project: 2-4 DOUGHTY MEWS

Client: EGYPT EXPLORATION SOCIETY

Drawing Title:

## EXISTING GROUND FLOOR PLAN

| Date of Origin:  | Drawn By: | Scale/s: | Size: |
|------------------|-----------|----------|-------|
| 14.01.23         | RH        | 1.10     | 00 A3 |
| Drawing Number:  |           | Rev:     |       |
| EES_SB_EX_AL_100 |           |          | P1    |