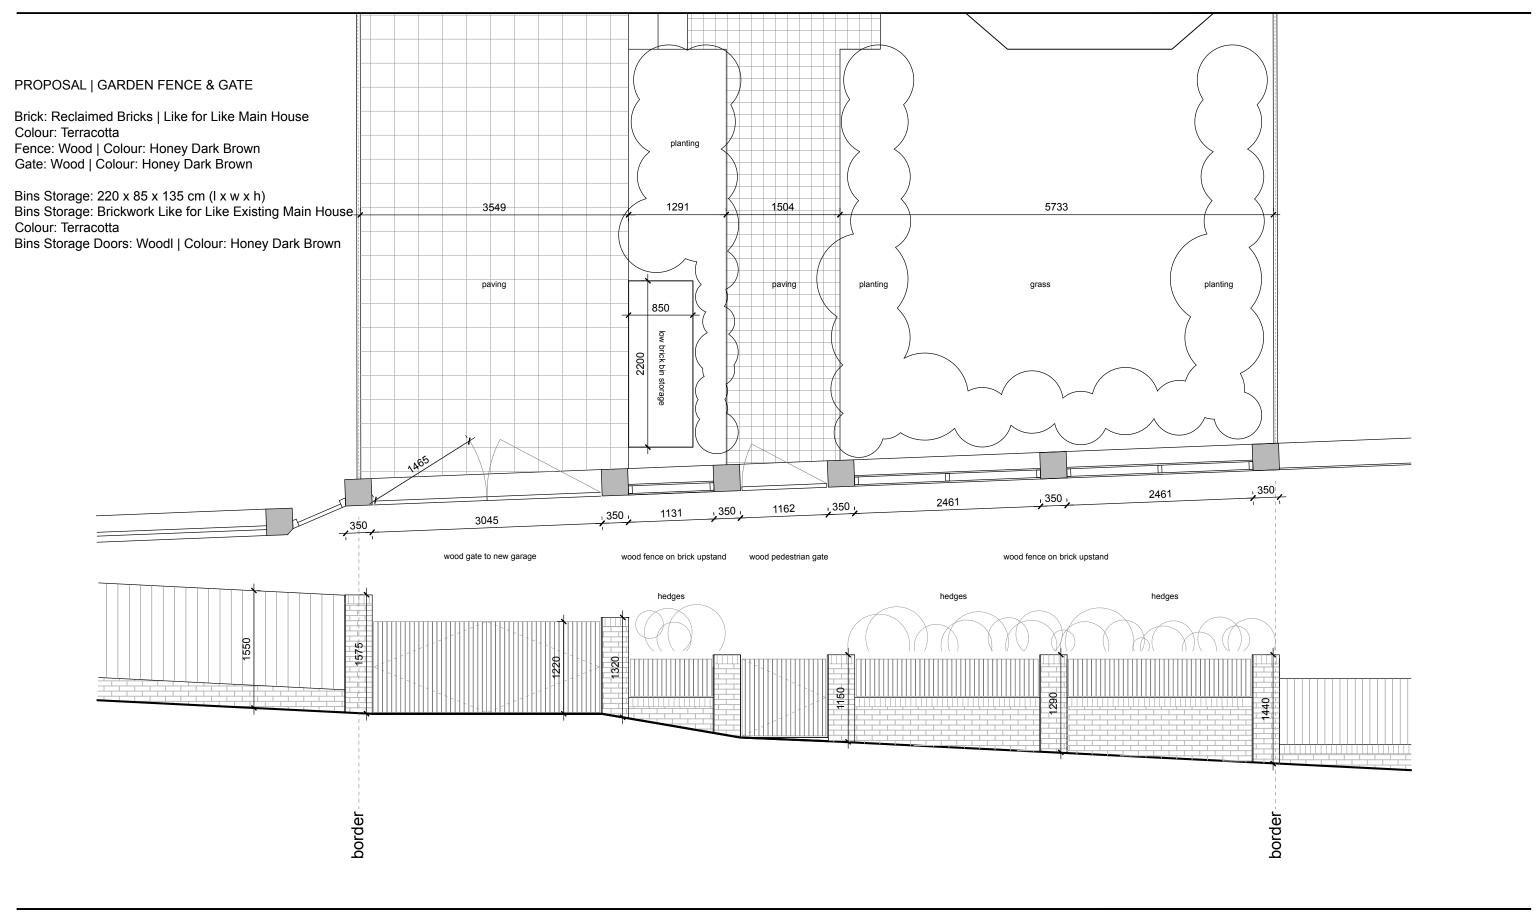

9 Charleville Mansions Charleville Road | Kensington London | W14 9JB | United Kingdom www.bart-eyking.com

All rights reserved. EYKING asserts its rights under the Copyright, Designs and Patents Act 1988 (Unless otherwise agreed in writing).

Figured dimensions only are to be taken from this drawing. Do not scale this drawing. All dimensions are in millimeters unless otherwise stated. All dimensions shall be checked on site prior to works commencing. Any discrepancies shall be reported to EYKING.

| EYKING |
|--------|
|--------|

|   | Drawn by   | Date drawn   |
|---|------------|--------------|
| ı | BE         | 21-11-2023   |
| • | Checked by | Date checked |
|   |            |              |

| <i>)</i> -               |             |                |                |