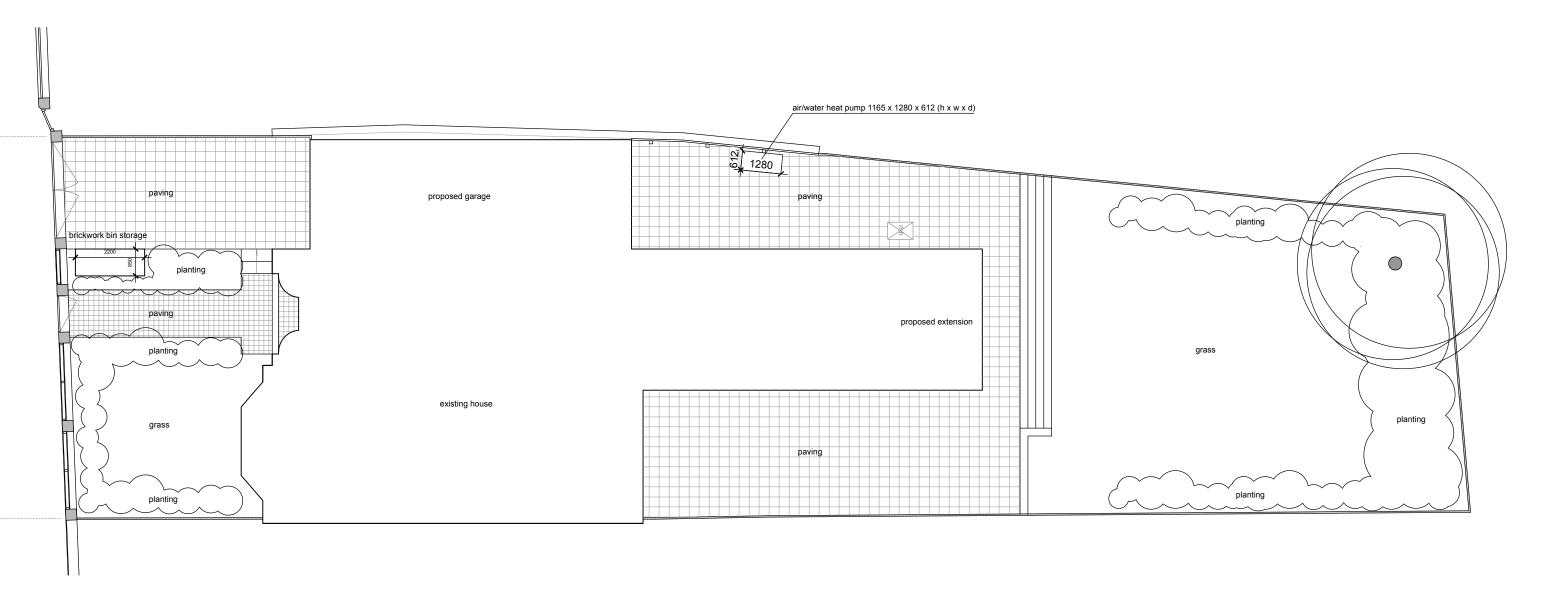

## PROPOSAL | GARDEN PLAN

FRONT FENCE & GATE

Brick: Reclaimed Bricks | Like for Like Main House | Colour: Terracotta

Fence: Wood | Colour: Honey Dark Brown Gate: Wood | Colour: Honey Dark Brown

9 Charleville Mansions Charleville Road | Kensington London | W14 9JB | United Kingdom www.bart-eyking.com