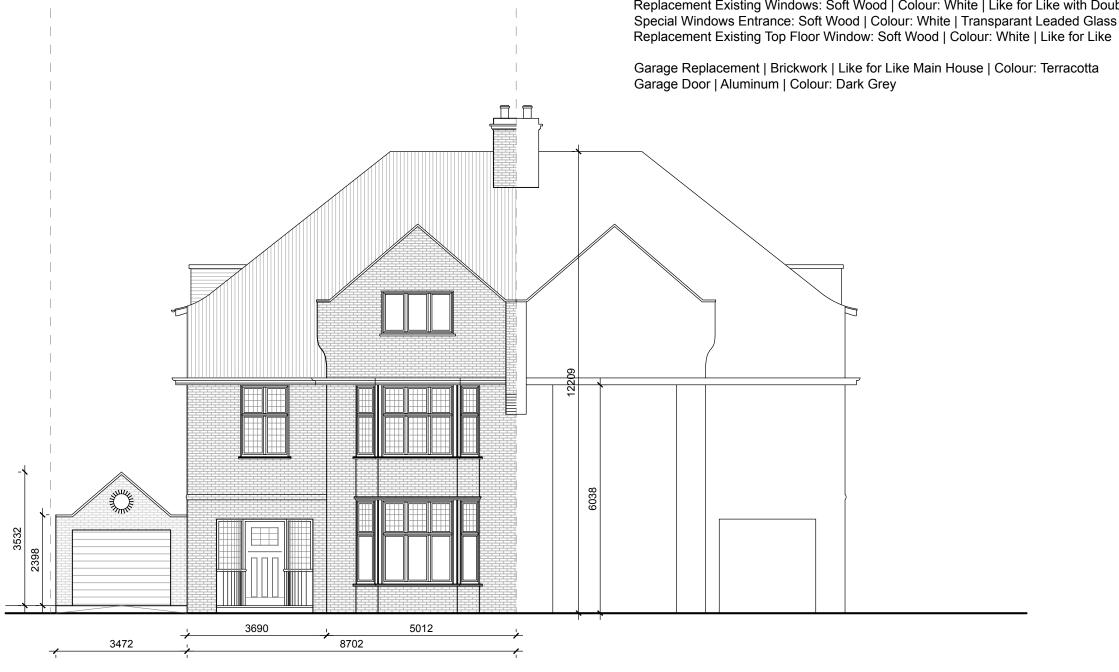

## PROPOSAL | FRONT FACADE

Existing Facade: Brickwork | Render Removal, Cleaned & Restored

Existing Facade Finish: Brick | Colour: Terracotta

Replacement Roof Tiles: Clay Tiles | New Like for Like | Colour : Terracotta Existing Roof: Installation of 1 x Velux Conservation Roof Window | 70 x 120 cm

Replacement Existing Windows: Soft Wood | Colour: White | Like for Like with Double Glazing & Leaded Glass

Replacement Existing Top Floor Window: Soft Wood | Colour: White | Like for Like

Platts Lane 38 Platts Lane 36

| Client                   |   |     |     |        |
|--------------------------|---|-----|-----|--------|
| CHRISANTH GRADISCHNIG    | 0 | 200 | 400 | 600 cm |
| Project                  |   |     |     |        |
| 38 PLATTS LANE   NW3 7NT |   |     |     |        |
| Drawing title            |   |     |     |        |
| PROPOSAL   FRONT FACADE  |   |     |     |        |
| Stage                    |   |     |     |        |
| CONCEPT DESIGN           |   |     |     |        |