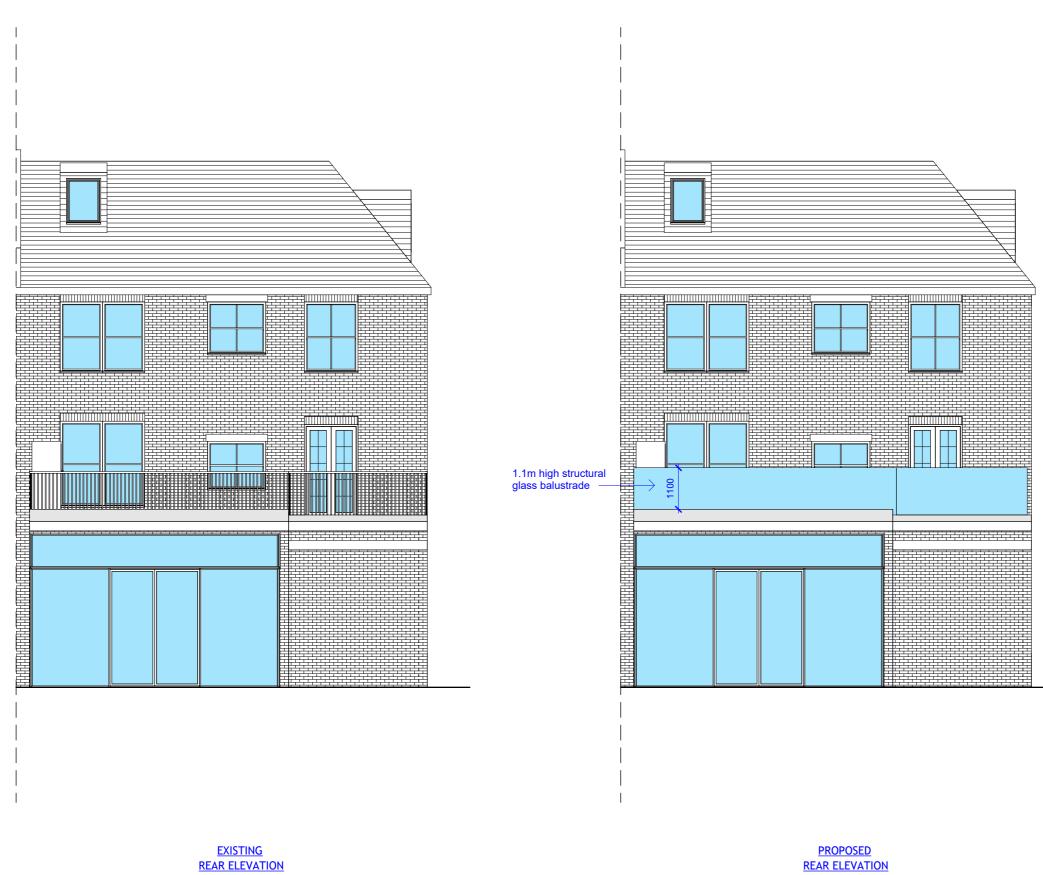

| REVISION                                                 |                                                                                              |           |             |  |
|----------------------------------------------------------|----------------------------------------------------------------------------------------------|-----------|-------------|--|
| Rev                                                      | Notes                                                                                        | 6         | Date        |  |
| A                                                        | Set in balus                                                                                 | trade     | 22/11/2023  |  |
| All d<br>cheo                                            | NOTES:<br>All dimensions are to be<br>checked and verified on site<br>prior to construction. |           |             |  |
| Plar                                                     | <b>STATUS</b><br>Planning                                                                    |           |             |  |
| DRAWING TITLE<br>Existing and proposed rear<br>elevation |                                                                                              |           |             |  |
|                                                          | CLIENT<br>Krystle Omeara                                                                     |           |             |  |
| Flat                                                     | PROJECT ADDRESS<br>Flat 3, 70 Canfield Gardens,<br>NW6 3ED                                   |           |             |  |
| <b>SCA</b><br>1:10                                       | LE<br>)0 at A3                                                                               | DRA<br>AB | WN BY       |  |
| DATI<br>Octo                                             | ≣<br>ober 2023                                                                               | CHE<br>DD | CKED BY     |  |
| DRA                                                      | WING NO.                                                                                     | 70C       | G - 104 - A |  |