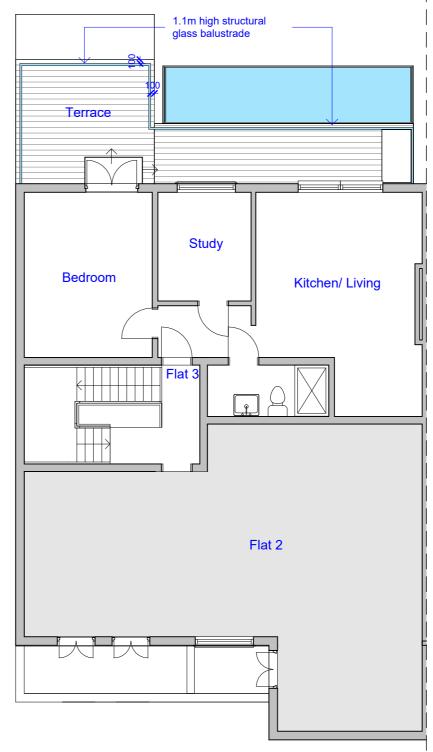

| REVISION                    |                                                                                              |           |             |  |
|-----------------------------|----------------------------------------------------------------------------------------------|-----------|-------------|--|
| Rev                         | Notes                                                                                        | \$        | Date        |  |
| A                           | Set in balus                                                                                 | trade     | 22/11/2023  |  |
| All d                       | NOTES:<br>All dimensions are to be<br>checked and verified on site<br>prior to construction. |           |             |  |
| Plar<br>DRA                 | STATUS<br>Planning<br>DRAWING TITLE<br>Existing and proposed first floor                     |           |             |  |
| CLIE<br>Krys<br>PRO<br>Flat | CLIENT<br>Krystle Omeara<br>PROJECT ADDRESS<br>Flat 3, 70 Canfield Gardens,<br>NW6 3ED       |           |             |  |
| <b>SCA</b><br>1:10          | L <b>E</b><br>)0 at A3                                                                       | DRA<br>AB | WN BY       |  |
| DATE<br>Octo                | ≡<br>ober 2023                                                                               | CHE<br>DD | CKED BY     |  |
| DRA                         | WING NO.                                                                                     | 70C       | G - 101 - A |  |