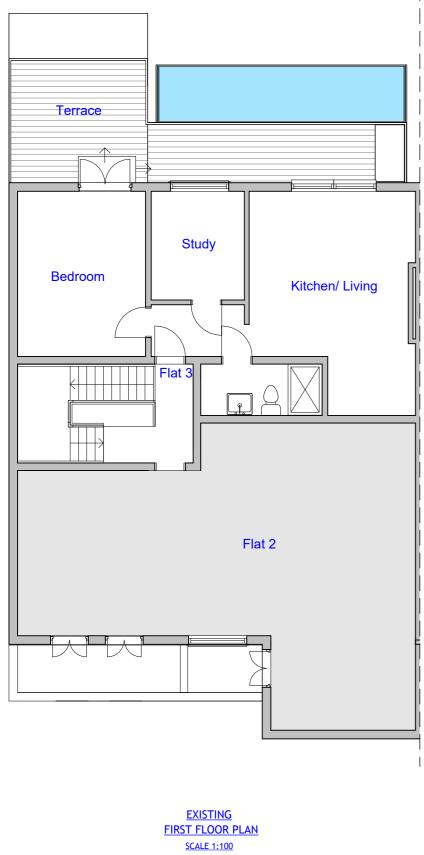

| REVISION                    |                                                                                              |           |             |  |
|-----------------------------|----------------------------------------------------------------------------------------------|-----------|-------------|--|
| Rev                         | Notes                                                                                        | \$        | Date        |  |
| A                           | Set in balus                                                                                 | trade     | 22/11/2023  |  |
| All d                       | NOTES:<br>All dimensions are to be<br>checked and verified on site<br>prior to construction. |           |             |  |
| Plar<br>DRA                 | STATUS<br>Planning<br>DRAWING TITLE<br>Existing and proposed first floor                     |           |             |  |
| CLIE<br>Krys<br>PRO<br>Flat | CLIENT<br>Krystle Omeara<br>PROJECT ADDRESS<br>Flat 3, 70 Canfield Gardens,<br>NW6 3ED       |           |             |  |
| <b>SCA</b><br>1:10          | L <b>E</b><br>)0 at A3                                                                       | DRA<br>AB | WN BY       |  |
| DATE<br>Octo                | ≡<br>ober 2023                                                                               | CHE<br>DD | CKED BY     |  |
| DRA                         | WING NO.                                                                                     | 70C       | G - 101 - A |  |