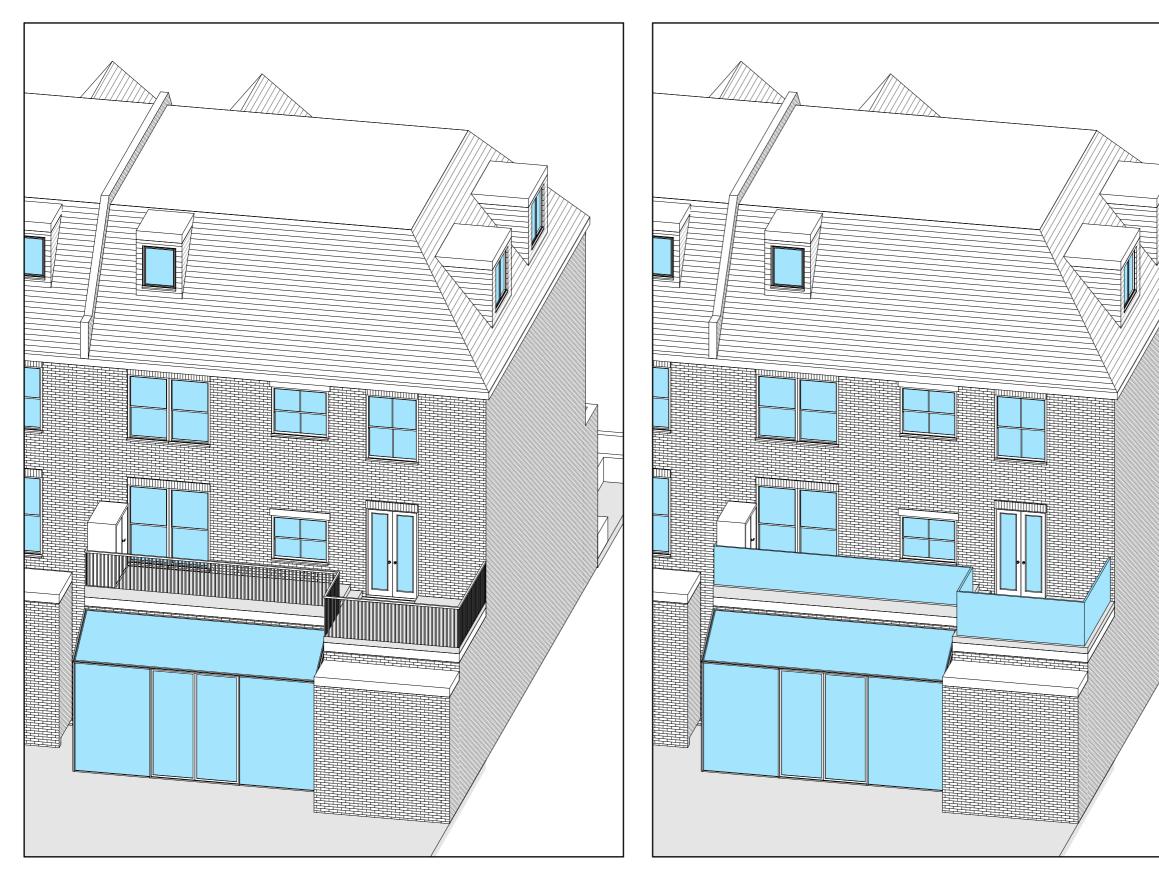

#### EXISTING REAR VIEW

PROPOSED REAR VIEW

| REVI          | REVISION                                                                                     |                |             |  |
|---------------|----------------------------------------------------------------------------------------------|----------------|-------------|--|
| Rev           | Notes Date                                                                                   |                |             |  |
| A             | Set in balus                                                                                 | trade          | 22/11/2023  |  |
| All d         | NOTES:<br>All dimensions are to be<br>checked and verified on site<br>prior to construction. |                |             |  |
|               | <b>STATUS</b><br>Planning                                                                    |                |             |  |
|               | <b>DRAWING TITLE</b><br>Existing and proposed rear view                                      |                |             |  |
|               | CLIENT<br>Krystle Omeara                                                                     |                |             |  |
| Flat          | PROJECT ADDRESS<br>Flat 3, 70 Canfield Gardens,<br>NW6 3ED                                   |                |             |  |
| SCAI<br>Not t | L <b>E</b><br>o scale at A3                                                                  | DRAWN BY<br>AB |             |  |
| DATI<br>Aug   | ≡<br>ust 2023                                                                                | CHE<br>DD      | CKED BY     |  |
| DRA           | WING NO.                                                                                     | 70C            | G - 107 - A |  |