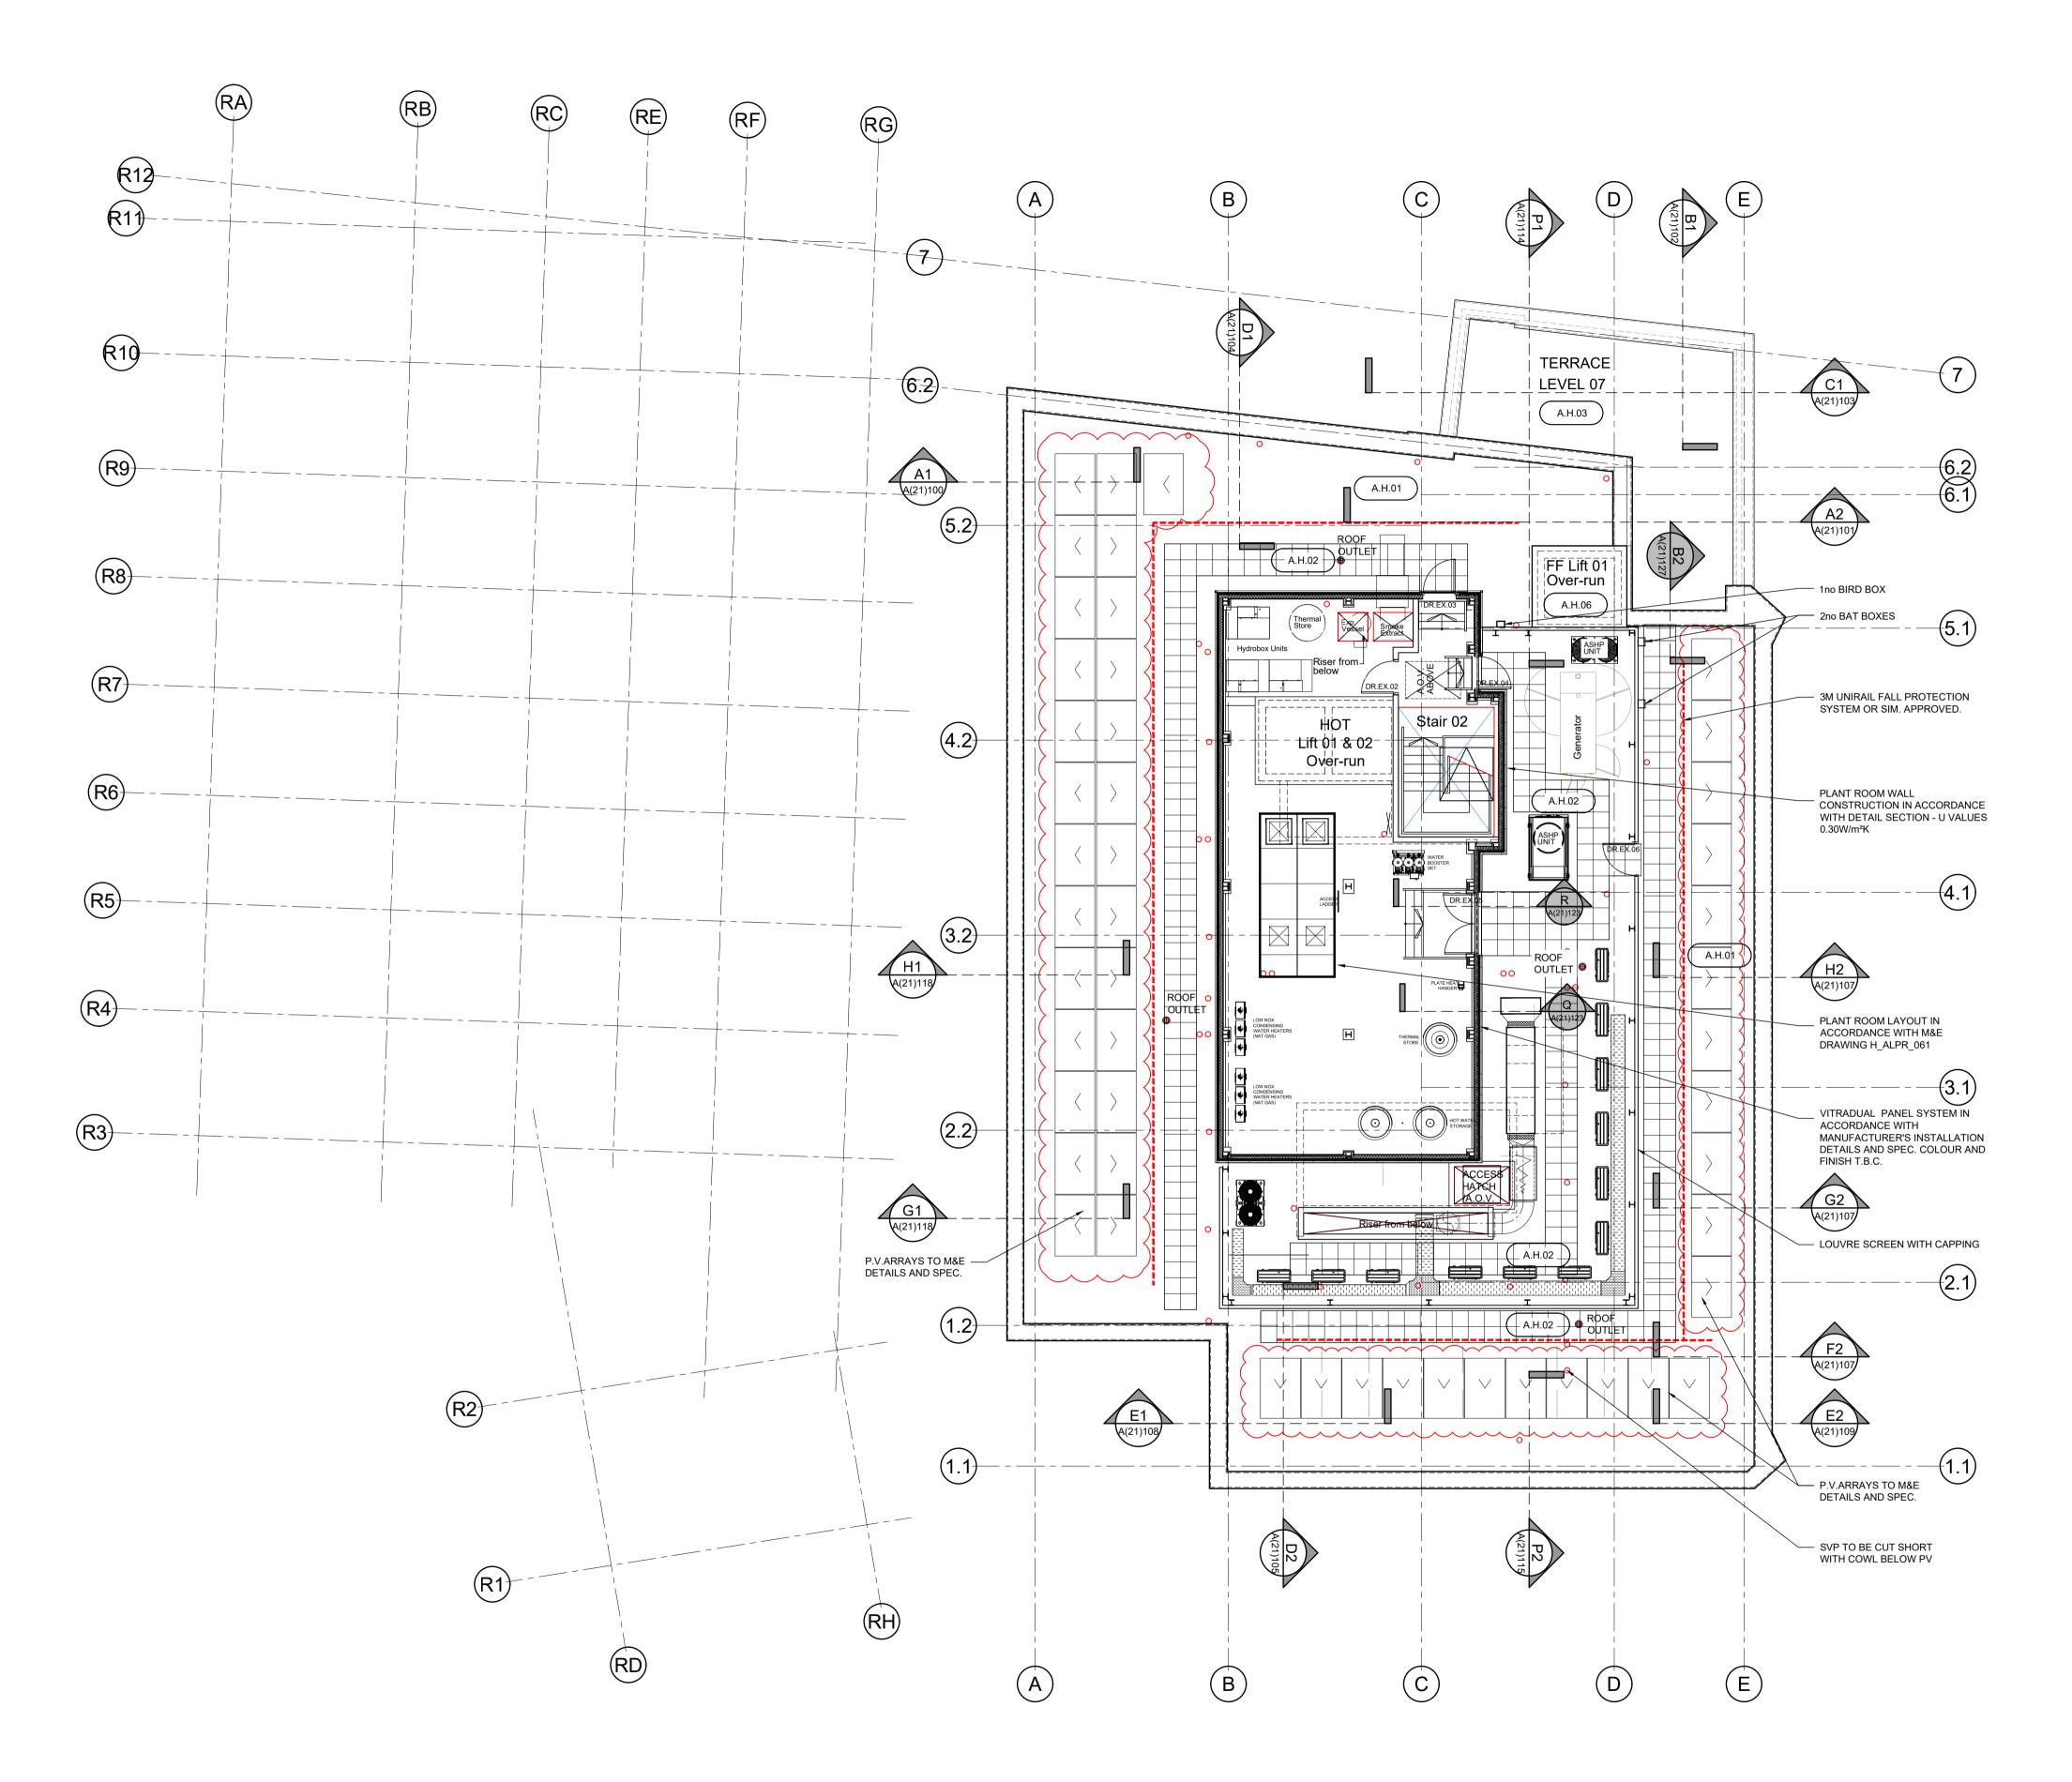

| G.A. KE                                                                              | Y:                                                                                                                                                                                                                                                                                                                  | GENERAL NOTES:                                                                                                                                                                                                                                                                                                             |  |  |  |
|--------------------------------------------------------------------------------------|---------------------------------------------------------------------------------------------------------------------------------------------------------------------------------------------------------------------------------------------------------------------------------------------------------------------|----------------------------------------------------------------------------------------------------------------------------------------------------------------------------------------------------------------------------------------------------------------------------------------------------------------------------|--|--|--|
| + 9.690)<br>+ 9.800*<br>F.F.L.<br>F.L.L.                                             | EXISTING SURVEYED FLOOR LEVEL<br>PROPOSED FLOOR LEVEL.<br>*AVERAGE/APPROX. LEVEL<br>FINISHED FLOOR LEVEL                                                                                                                                                                                                            | ALL DIMENSIONS ARE TO BE CHECKED<br>ON SITE WITH ANY DISCREPANCIES<br>REPORTED TO THE ARCHITECT PRIOR<br>TO THE WORKS BEING CARRIED OUT.                                                                                                                                                                                   |  |  |  |
| F.L.L.<br>F.S.L.<br>S.S.L.<br>C.O.S.<br>I.C.<br>S.D.<br>⊠<br>©<br>-⊕<br>©<br>.⊕<br>⊗ | FINISHED STAIR LANDING LEVEL<br>FINISHED SCREED LEVEL<br>STRUCTURAL SLAB LEVEL<br>TO BE CHECKED ON SITE<br>INSPECTION COVER<br>SHOWER DRAIN TO I.D. SPECIFICATION<br>RAINWATER PIPE<br>STUB STACK<br>SOIL/WASTE VENT PIPE<br>FLOOR GULLEY / RAIN WATER OUTLET<br>CAVITY DRAIN OUTLET<br>FOUL WATER HIGH LEVEL FALLS | ALL WORKS ARE TO BE IN ACCORDANCE<br>WITH THE PLANNING APPROVAL AND<br>ANY SUBSEQUENT APPROVED LOCAL<br>AUTHORITY PLANNING<br>CORRESPONDENCE INCLUDING<br>DRAWINGS, DOCUMENTS AND REPORTS.<br>ALL WORKS ARE TO COMPLY WITH THE<br>BUILDING REGULATIONS, BRITISH<br>STANDARDS, CODE OF PRACTICE, AND<br>ANY LOCAL STATUTORY |  |  |  |
|                                                                                      | SURFACE WATER HIGH LEVEL FALLS                                                                                                                                                                                                                                                                                      | REQUIREMENTS.                                                                                                                                                                                                                                                                                                              |  |  |  |
|                                                                                      | PIPE PENETRATION IN SLAB ABOVE<br>EXISTING WALLS, WINDOWS, PARTITIONS<br>ETC. TO BE RETAINED & MADE GOOD<br>U.N.O                                                                                                                                                                                                   | ALL WORKS ARE TO COMPLY WITH<br>CURRENT HEALTH AND SAFETY<br>LEGISLATION, H.S.E.<br>RECOMMENDATIONS/GUIDANCE AND<br>THE CURRENT C.D.M. REGULATIONS.                                                                                                                                                                        |  |  |  |
|                                                                                      | EXISTING DOORS, FRAMES,<br>ARCHITRAVES TO BE RETAINED                                                                                                                                                                                                                                                               | THIS DRAWING IS TO BE READ IN<br>CONJUNCTION WITH LEACH RHODES                                                                                                                                                                                                                                                             |  |  |  |
| <u></u>                                                                              | FACING BRICKWORK WALLS TO MATCH<br>EXISTING                                                                                                                                                                                                                                                                         | WALKER ARCHITECTS GENERAL<br>ARRANGEMENT (L CODE) DRAWINGS,<br>TOGETHER WITH RELEVANT DETAILED<br>(A CODE) DRAWINGS AND<br>SPECIFICATIONS.<br>FOR ALL STRUCTURAL WORKS REFER<br>TO THE STRUCTURAL ENGINEERS<br>INFORMATION.                                                                                                |  |  |  |
|                                                                                      | CONCRETE BLOCK WORK WALLS /<br>INFILL<br>SFS INTERNAL LEAF, CP BOARD LINING<br>TO EXTERNAL FACE, PLASTERBOARD                                                                                                                                                                                                       |                                                                                                                                                                                                                                                                                                                            |  |  |  |
|                                                                                      | LINING ON VCL TO INTERNAL FACE.<br>NEW STUD PARTITION:<br>REFER TO L(42) CODE DRAWINGS<br>FOR SPECIFICATION.                                                                                                                                                                                                        |                                                                                                                                                                                                                                                                                                                            |  |  |  |
|                                                                                      | NEW STUD LINER:<br>REFER TO L(42) CODE DRAWINGS<br>FOR SPECIFICATION.<br>EXISTING WALLS OVER-BOARDED:<br>REFER TO L(42) CODE DRAWINGS FOR<br>SPECIFICATION.                                                                                                                                                         | FOR ALL MECHANICAL AND ELECTRICAL<br>WORKS REFER TO THE MECHANICAL<br>AND ELECTRICAL ENGINEERS<br>INFORMATION.                                                                                                                                                                                                             |  |  |  |
|                                                                                      | EXISTING EXTERNAL WALLS TO BE<br>LINED:<br>REFER TO L(42) CODE DRAWINGS FOR<br>SPECIFICATION.                                                                                                                                                                                                                       | FOR ALL ABOVE GROUND DRAINAGE<br>WORKS REFER TO THE PUBLIC HEALTH<br>ENGINEERS INFORMATION.                                                                                                                                                                                                                                |  |  |  |
| D1.01                                                                                | NEW DOOR & FRAME - REFER TO<br>S(32) CODE SCHEDULE<br>FD.60S = FIRE RESISTANCE OF DOOR<br>(MINUTES) & SMOKE SEALS<br>SC = SELF CLOSING DEVICE<br>PL = PROXIMITY CARD READER LOCK<br>NEW STRUCTURAL FLOOR IN LINE                                                                                                    | ALL PRODUCTS SPECIFIED ARE TO BE<br>INSTALLED STRICTLY IN ACCORDANCE<br>WITH THE MANUFACTURERS<br>RECOMMENDATIONS, SPECIFICATION<br>AND DETAILS.                                                                                                                                                                           |  |  |  |
|                                                                                      | WITH S.E. RECOMMENDATIONS.<br>SLAB EDGE IN LINE WITH S.E.                                                                                                                                                                                                                                                           | DRAWING TO BE READ IN CONJUNCTION                                                                                                                                                                                                                                                                                          |  |  |  |
|                                                                                      | RECOMMENDATIONS.<br>50mm RECESS IN SLAB IN LINE WITH<br>S.E. RECOMMENDATIONS.                                                                                                                                                                                                                                       | WITH DRG. REF. LRW-21(123)                                                                                                                                                                                                                                                                                                 |  |  |  |
|                                                                                      | MINIMUM STRUCTURAL OPENING IN SLAB.                                                                                                                                                                                                                                                                                 |                                                                                                                                                                                                                                                                                                                            |  |  |  |
| AP                                                                                   | ACCESS PANEL TO SUIT MEP<br>REQUIREMENT. TO INCORPORATE<br>AN FB2 LOCK.                                                                                                                                                                                                                                             |                                                                                                                                                                                                                                                                                                                            |  |  |  |
|                                                                                      |                                                                                                                                                                                                                                                                                                                     |                                                                                                                                                                                                                                                                                                                            |  |  |  |