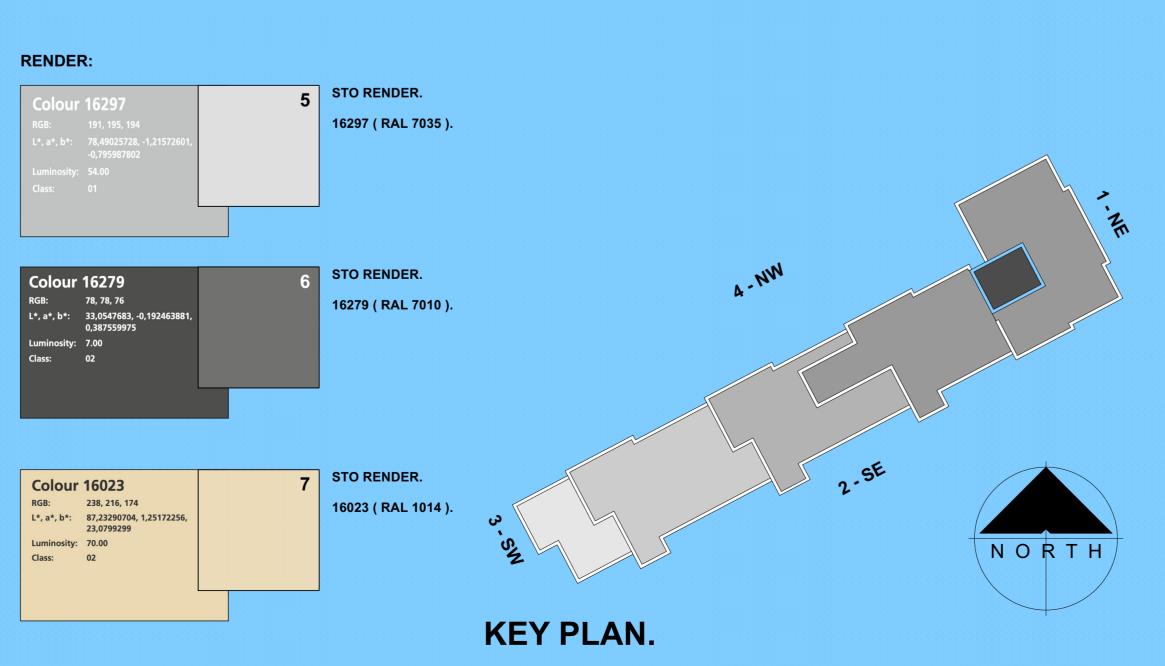

## MASONRY. A: Existing brickwork retained in place - Cavity stop sock installed at top of cavity. BRICK SLIPS laid in Stretcher bond, with natural mortar. 2: Ibstock - Leicester - Bradgate Golden Purple - A0023A. PPC ALUMINIUM PANELS - Interpon D2525 - Face fixed. 3: Metallic Finish - Steel Bronze 1 - Y2206F. 4: Stone Effect - Light Grey Natural Concrete - Y4313N. STO RENDER. **5**: 16297 ( RAL 7035 ). **6:** 16279 ( RAL 7010 ). **7:** 16023 ( RAL 1014 ).