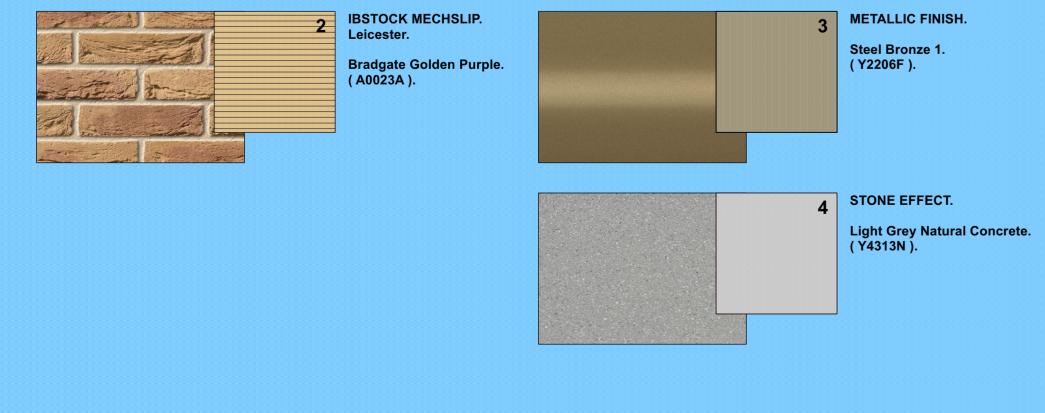

## WALL TYPE MATERIALS AND REFERENCES:

BRICK SLIPS:

PPC ALUMINIUM PANELS: Interpon D2525.

## MASONRY. A: Existing brickwork retained in place - Cavity stop sock installed at top of cavity. BRICK SLIPS laid in Stretcher bond, with natural mortar. 2: Ibstock - Leicester - Bradgate Golden Purple - A0023A. PPC ALUMINIUM PANELS - Interpon D2525 - Face fixed. 3: Metallic Finish - Steel Bronze 1 - Y2206F. 4: Stone Effect - Light Grey Natural Concrete - Y4313N. STO RENDER. **5**: 16297 ( RAL 7035 ). **6:** 16279 ( RAL 7010 ). **7:** 16023 ( RAL 1014 ).