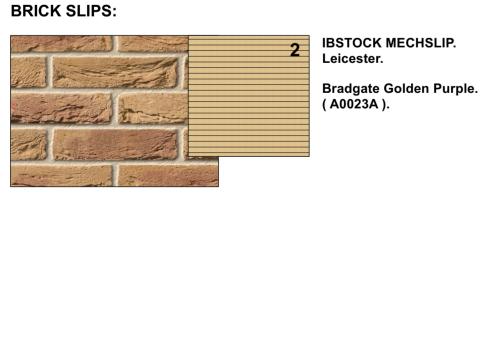

# MASONRY.

A: Existing brickwork retained in place - Cavity stop sock installed at top of cavity.

BRICK SLIPS laid in Stretcher bond, with natural mortar.

2: Ibstock - Leicester - Bradgate Golden Purple - A0023A.