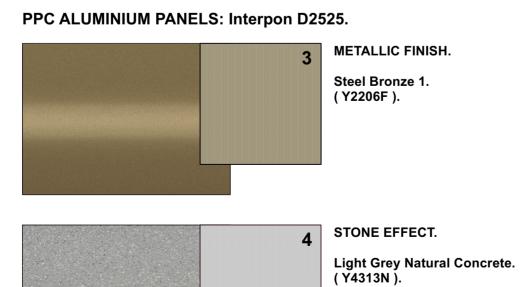

PPC ALUMINIUM PANELS - Interpon D2525 - Face fixed.

3: Metallic Finish - Steel Bronze 1 - Y2206F.

4: Stone Effect - Light Grey Natural Concrete - Y4313N.