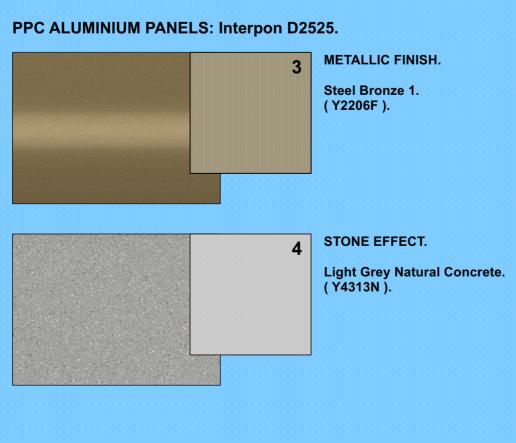

A: Existing brickwork retained in place - Cavity stop sock installed at top of cavity.

PPC ALUMINIUM PANELS - Interpon D2525 - Face fixed. **3:** Metallic Finish - Steel Bronze 1 - Y2206F.

4: Stone Effect - Light Grey Natural Concrete - Y4313N.