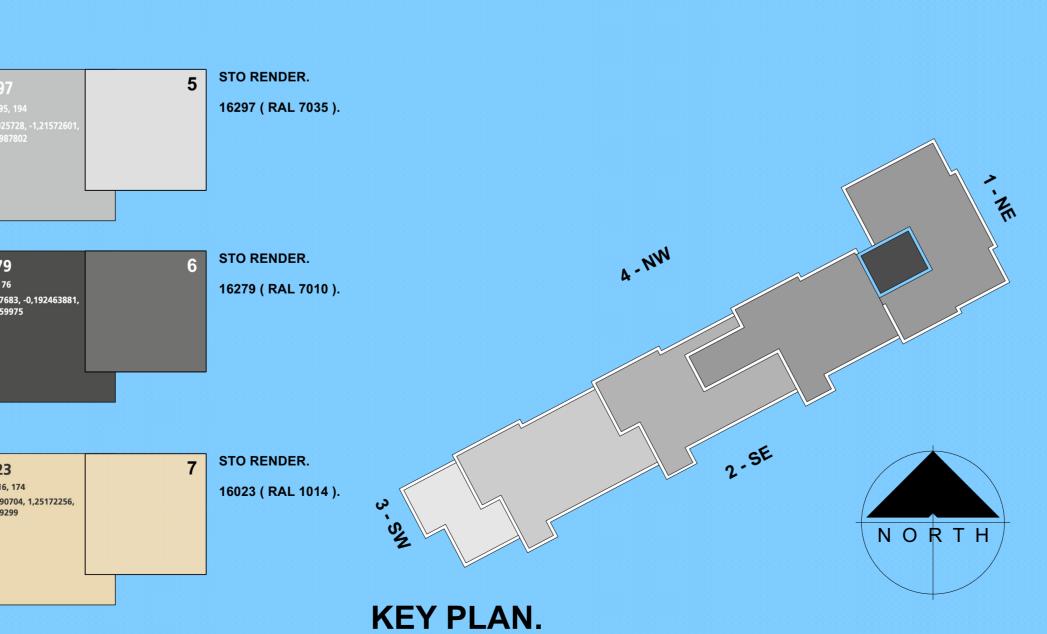

## STO RENDER.

- **5:** 16297 (RAL 7035).
- **6:** 16279 ( RAL 7010 ).
- **7:** 16023 ( RAL 1014 ).

This drawing is the copyright of Axiom Architects. It is for planning application purposes only and may not be reproduced in whole or in part without permission. Drawings lodged for planning approval may be reproduced by the Planning Authority in accordance with the 'Copyright (Material Open to Public Inspection) (Marking of Copies of Plans and Drawings) Order 1990' and must carry the relevant copyright restriction note. Scaling from this drawing should only be carried out from a print at the scale and size specified within the title block. Responsibility for ensuring correct size reproduction remains with the reader ensuring correct size reproduction remains with the reader.