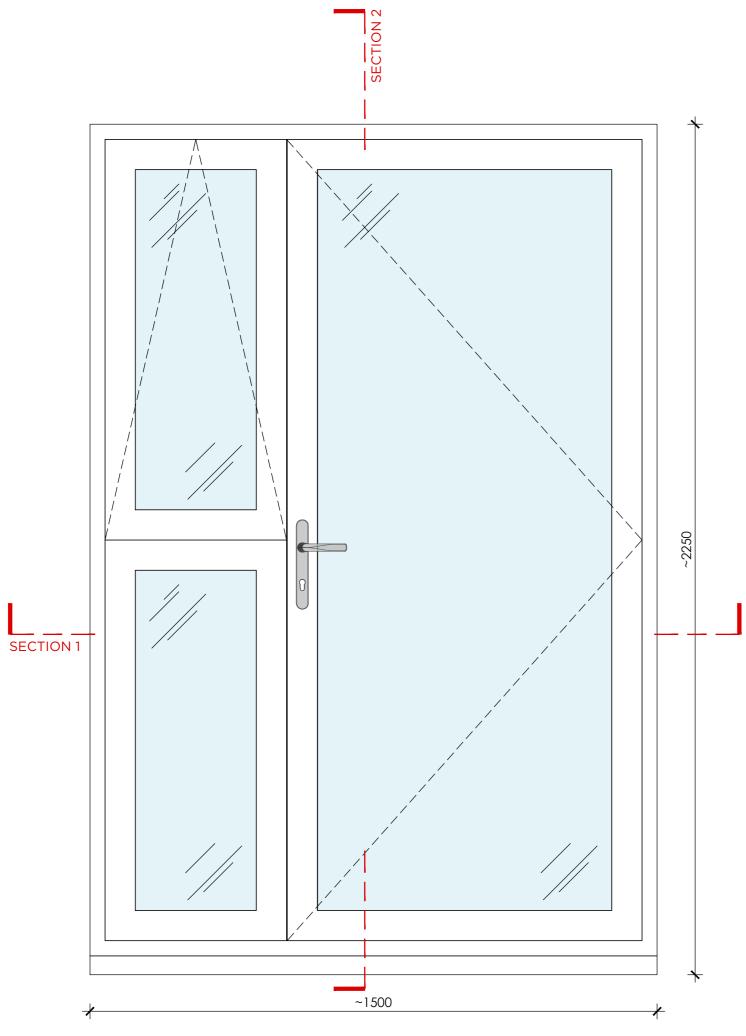

PROPOSED REAR ELEVATION, NEW TIMBER DOOR DLG-04 1:10 scale

0 0.1 0.2 0.3 0.4 0.5m

### **GENERAL NOTES:**

PROPOSED REAR ELEVATION, NEW TIMBER DOOR

DLG-04 Ref. to front elevation drawing 638 E 210

Colour and finish to match other windows.

To be read in conjunction with all relevant Gravity Design drawings, schedules and documents.