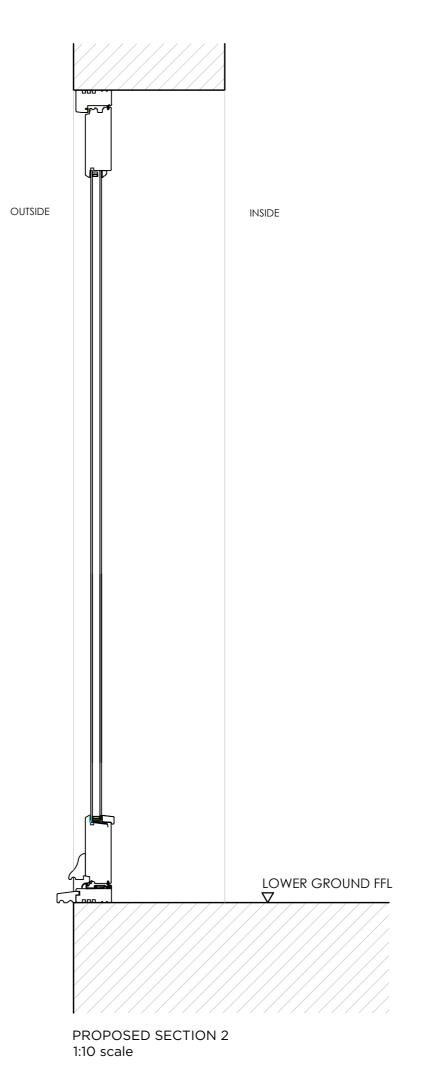

## TITLE

PROPOSED NEW LG, REAR DOOR DETAILS

1:10 @ A2

DATE

20.11.2023

DRAWING NO

REVISION

638 D 423