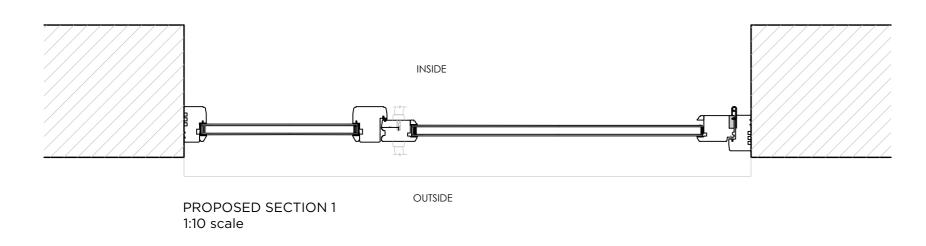

## TITLE

PROPOSED NEW LG, REAR DOOR DETAILS

1:10 @ A2

DATE

20.11.2023

DRAWING NO

REVISION

638 D 423