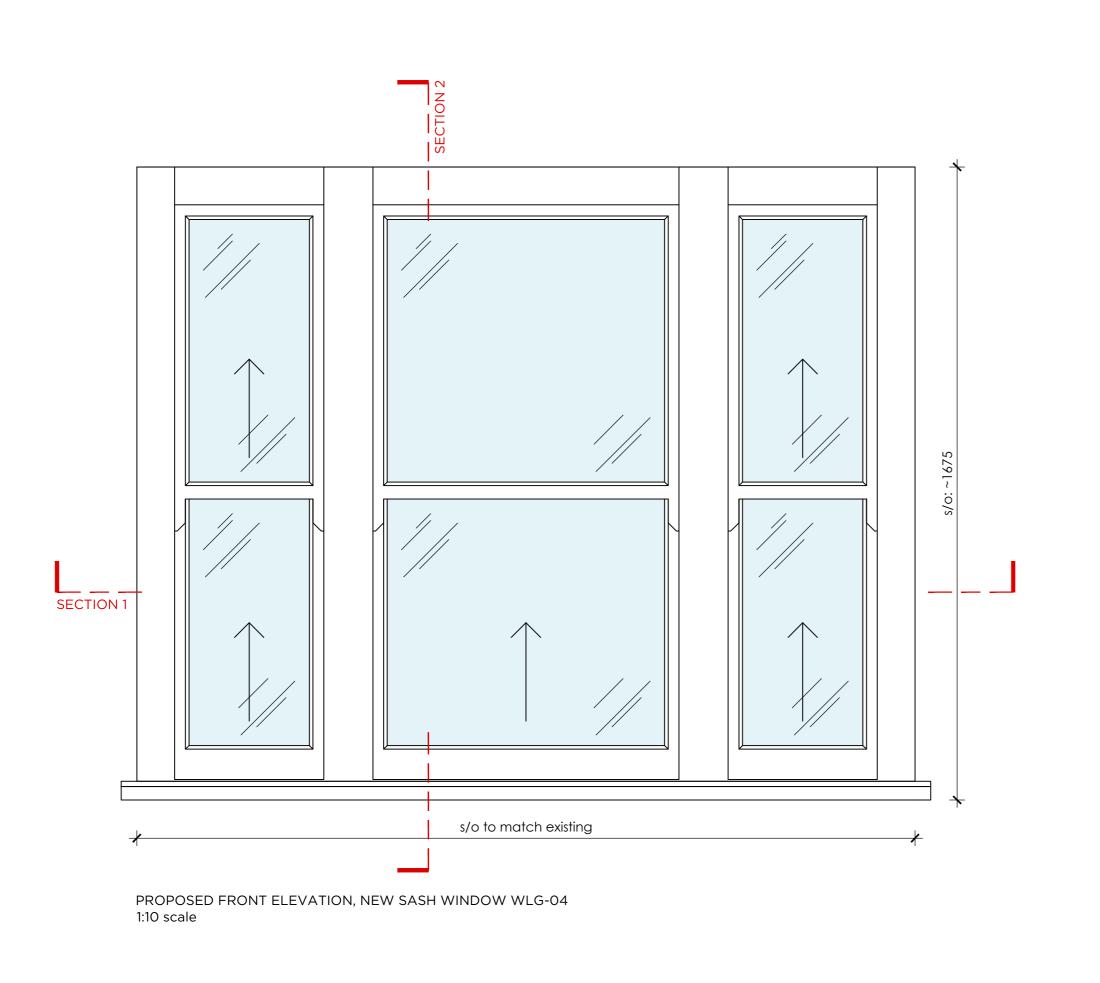

## **GENERAL NOTES:**

PROPOSED FRONT ELEVATION, NEW DOUBLE GLAZED SASH WINDOW

WLG-04

Ref. to front elevation drawing 638 E

Colour and finish to match other sash windows.

To be read in conjunction with all relevant Gravity Design drawings, schedules and documents.