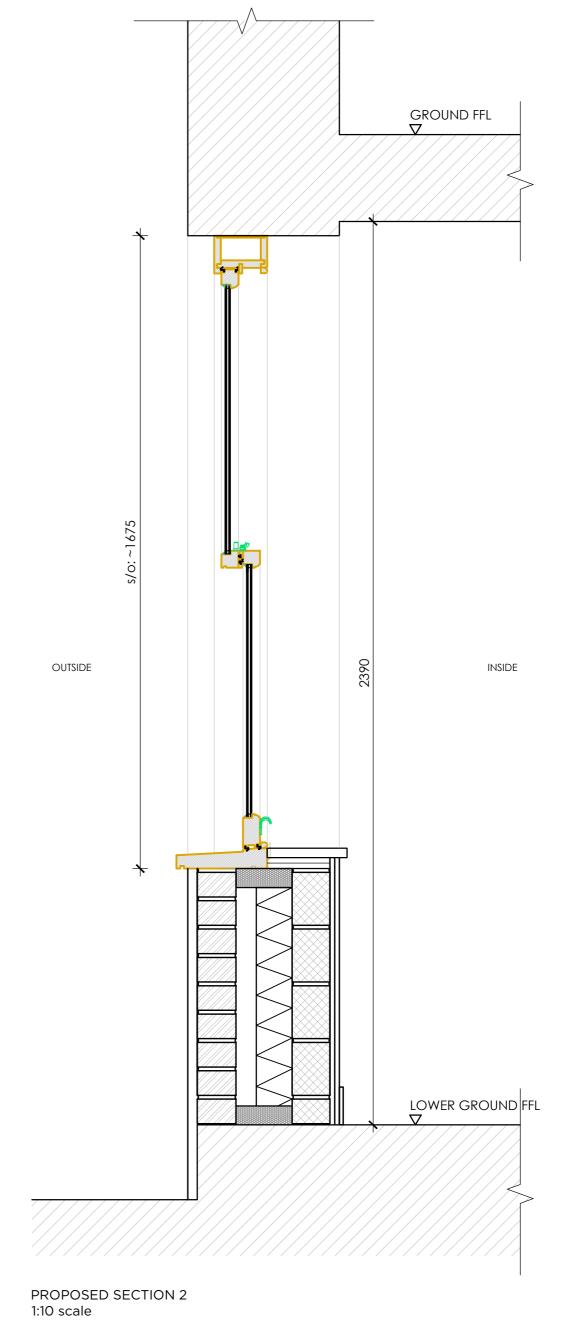

## **GENERAL NOTES:**

PROPOSED FRONT ELEVATION, NEW DOUBLE GLAZED SASH WINDOW

WLG-04

Ref. to front elevation drawing 638 E

Colour and finish to match other sash windows.

To be read in conjunction with all relevant Gravity Design drawings, schedules and documents.