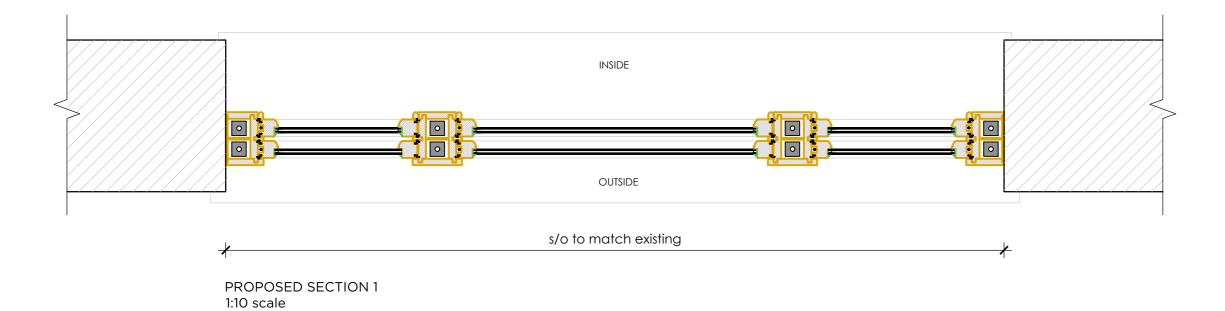

## **GENERAL NOTES:**

PROPOSED FRONT ELEVATION, NEW DOUBLE GLAZED SASH WINDOW

WLG-04

Ref. to front elevation drawing 638 E

Colour and finish to match other sash windows.

To be read in conjunction with all relevant Gravity Design drawings, schedules and documents.