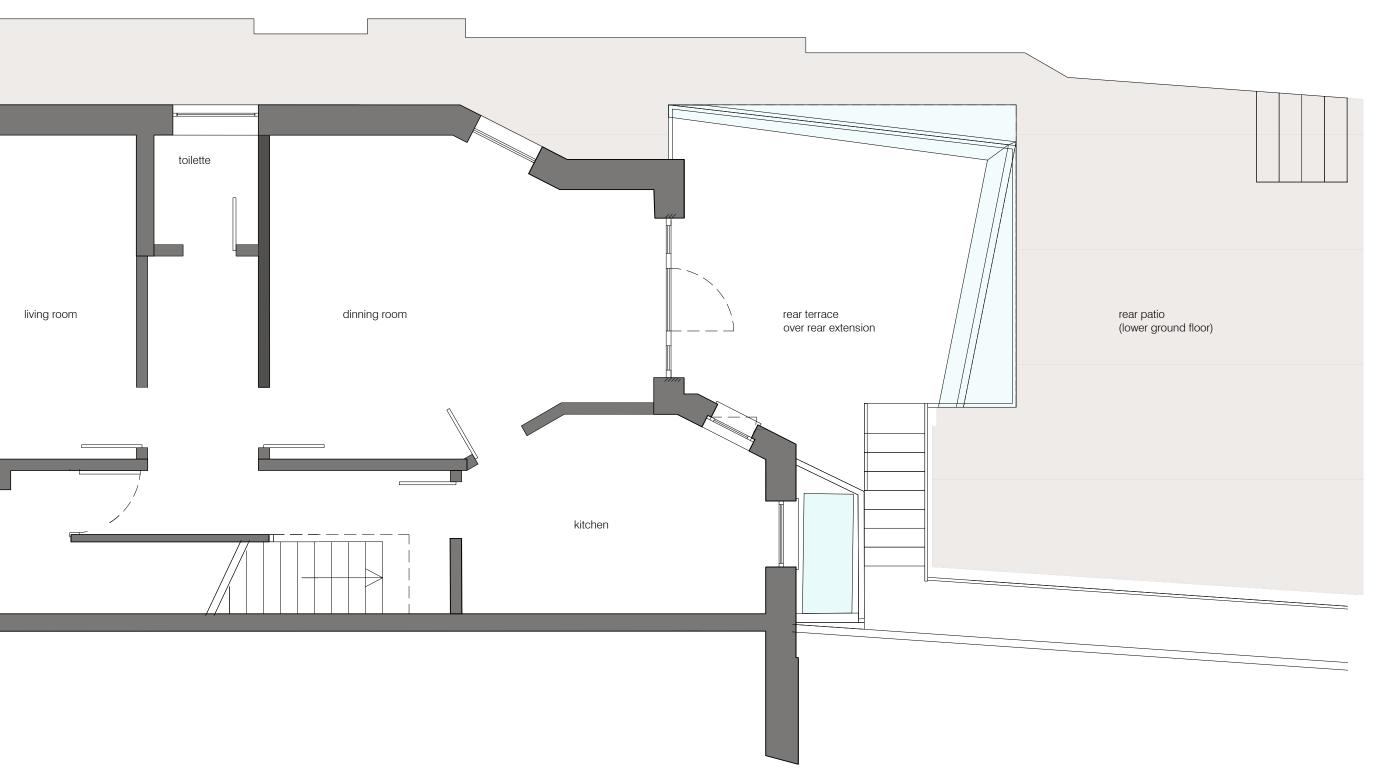

## SPATIAL AGENT

unit 4, 58 Cleveland Way London E1 4UF United Kingdom t/f+44(0)7880697683 oscar@stxdesign.com

S+D

22 Belsize Lane NW3 5AB London UK

drawing title MAIN BUILDING EXISTING - PLANS Upper Ground Floor

1:50 A3 08.08.2023

drawing no revision

NW35AB EX.P.UG-50

Upper Ground Floor - Existing