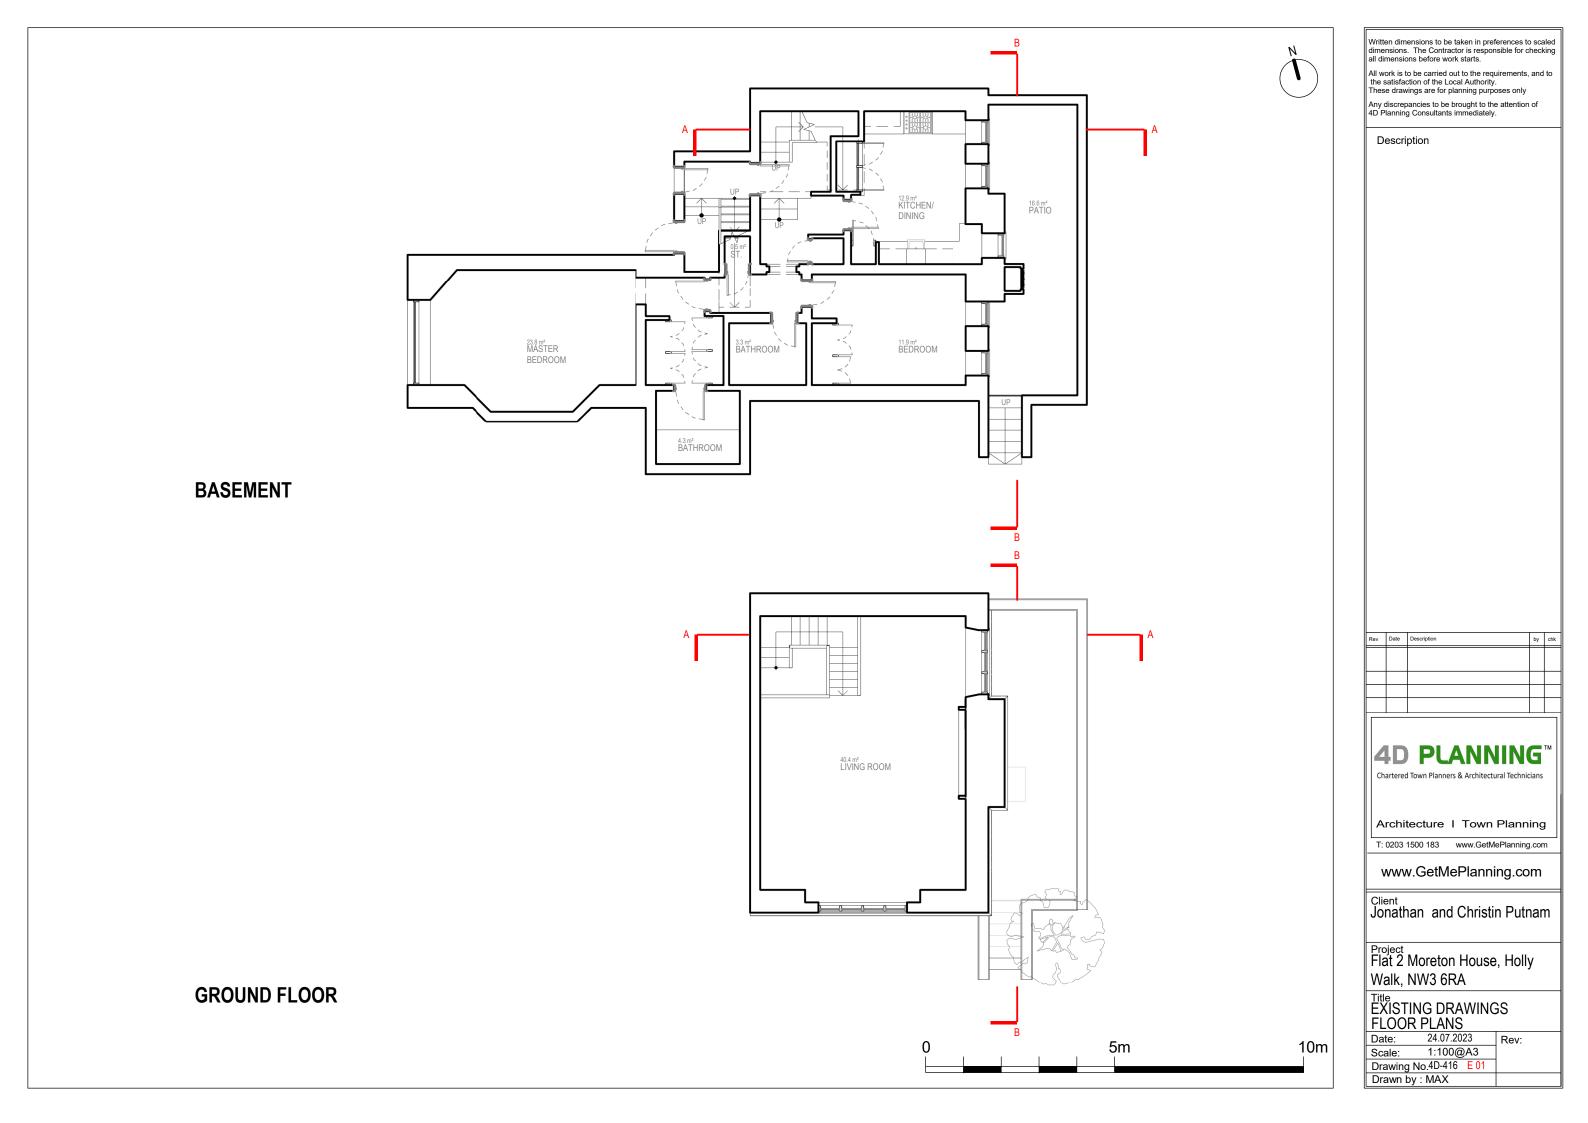

|    |          | _  |
|----|----------|----|
|    | ·        | _  |
| П  | PLANNING | ГΜ |
| שי | PCAMININ |    |

| Date:   | 24.07.20  | 23   | Rev:       |
|---------|-----------|------|------------|
| Scale:  | 1:100@    | )A3  | REV A      |
| Drawing | No.4D-416 | E 02 | 22.11.2023 |
| Drawn b | v : MAX   |      |            |





Written dimensions to be taken in preferences to scaled dimensions. The Contractor is responsible for checking all dimensions before work starts.

All work is to be carried out to the requirements, and to the satisfaction of the Local Authority. These drawings are for planning purposes only

Any discrepancies to be brought to the attention of 4D Planning Consultants immediately.

| v | Date | Description | by | chk |
|---|------|-------------|----|-