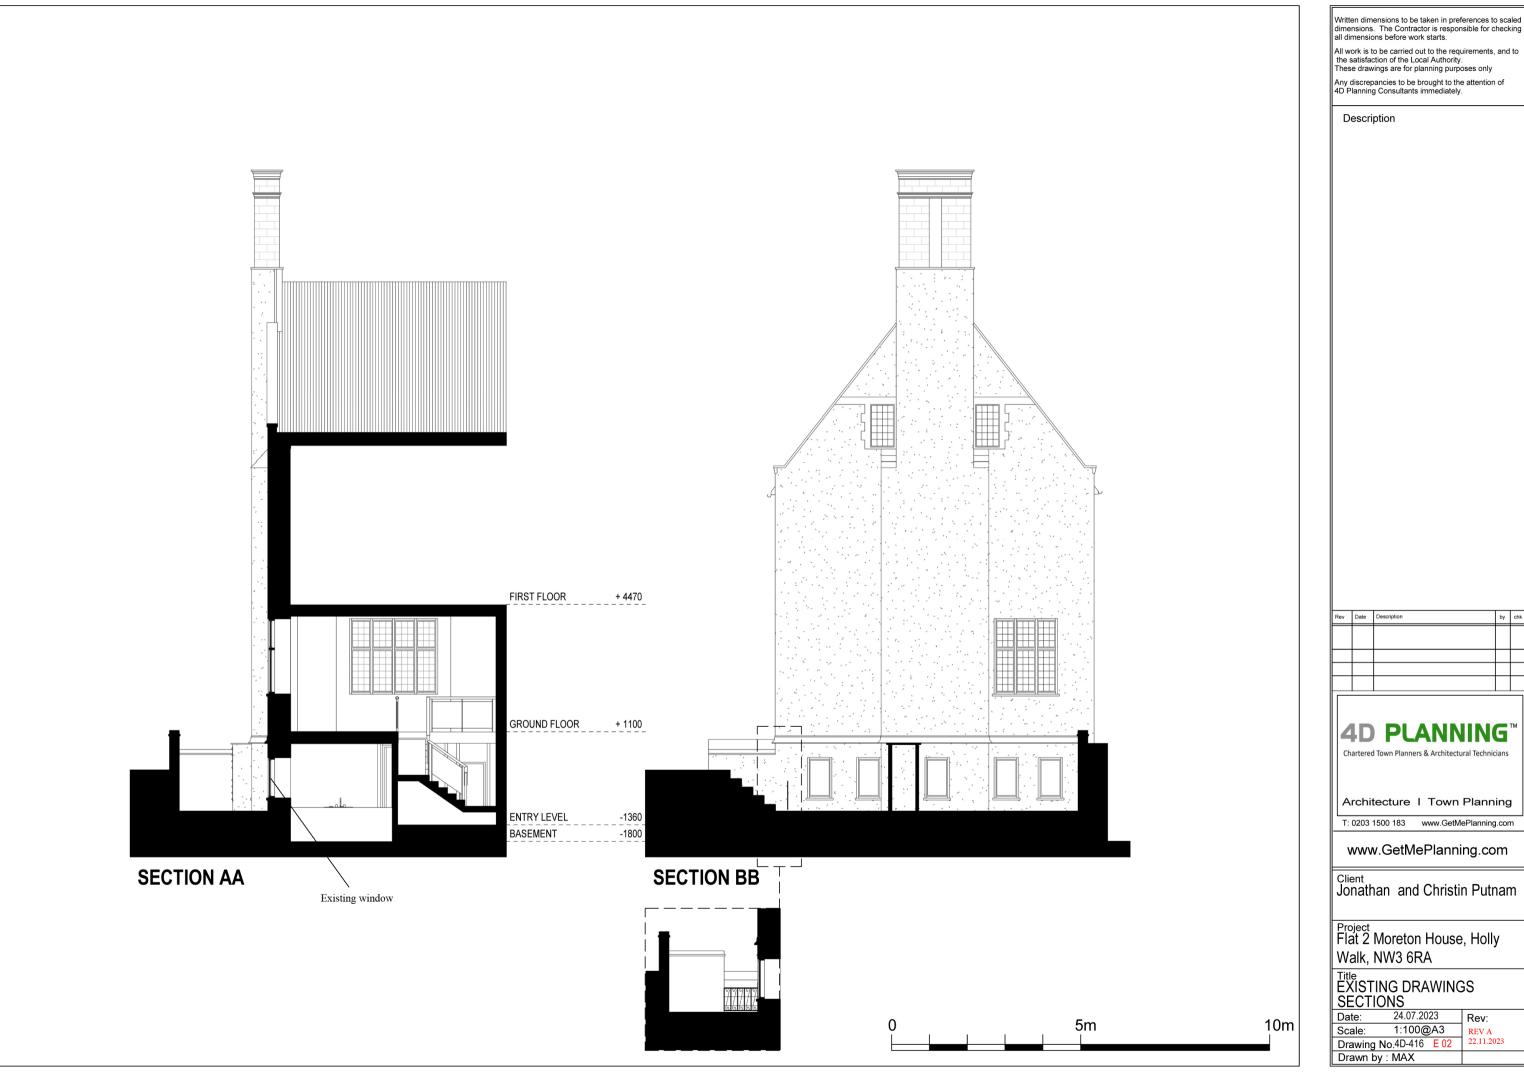

|    |          | _  |
|----|----------|----|
|    | ·        | _  |
| П  | PLANNING | ГΜ |
| שי | PCAMININ |    |

| Date:   | 24.07.20  | 23   | Rev:       |
|---------|-----------|------|------------|
| Scale:  | 1:100@    | )A3  | REV A      |
| Drawing | No.4D-416 | E 02 | 22.11.2023 |
| Drawn b | v : MAX   |      |            |





Written dimensions to be taken in preferences to scaled dimensions. The Contractor is responsible for checking all dimensions before work starts.

All work is to be carried out to the requirements, and to the satisfaction of the Local Authority. These drawings are for planning purposes only

Any discrepancies to be brought to the attention of 4D Planning Consultants immediately.

| v | Date | Description | by | chk |
|---|------|-------------|----|-----