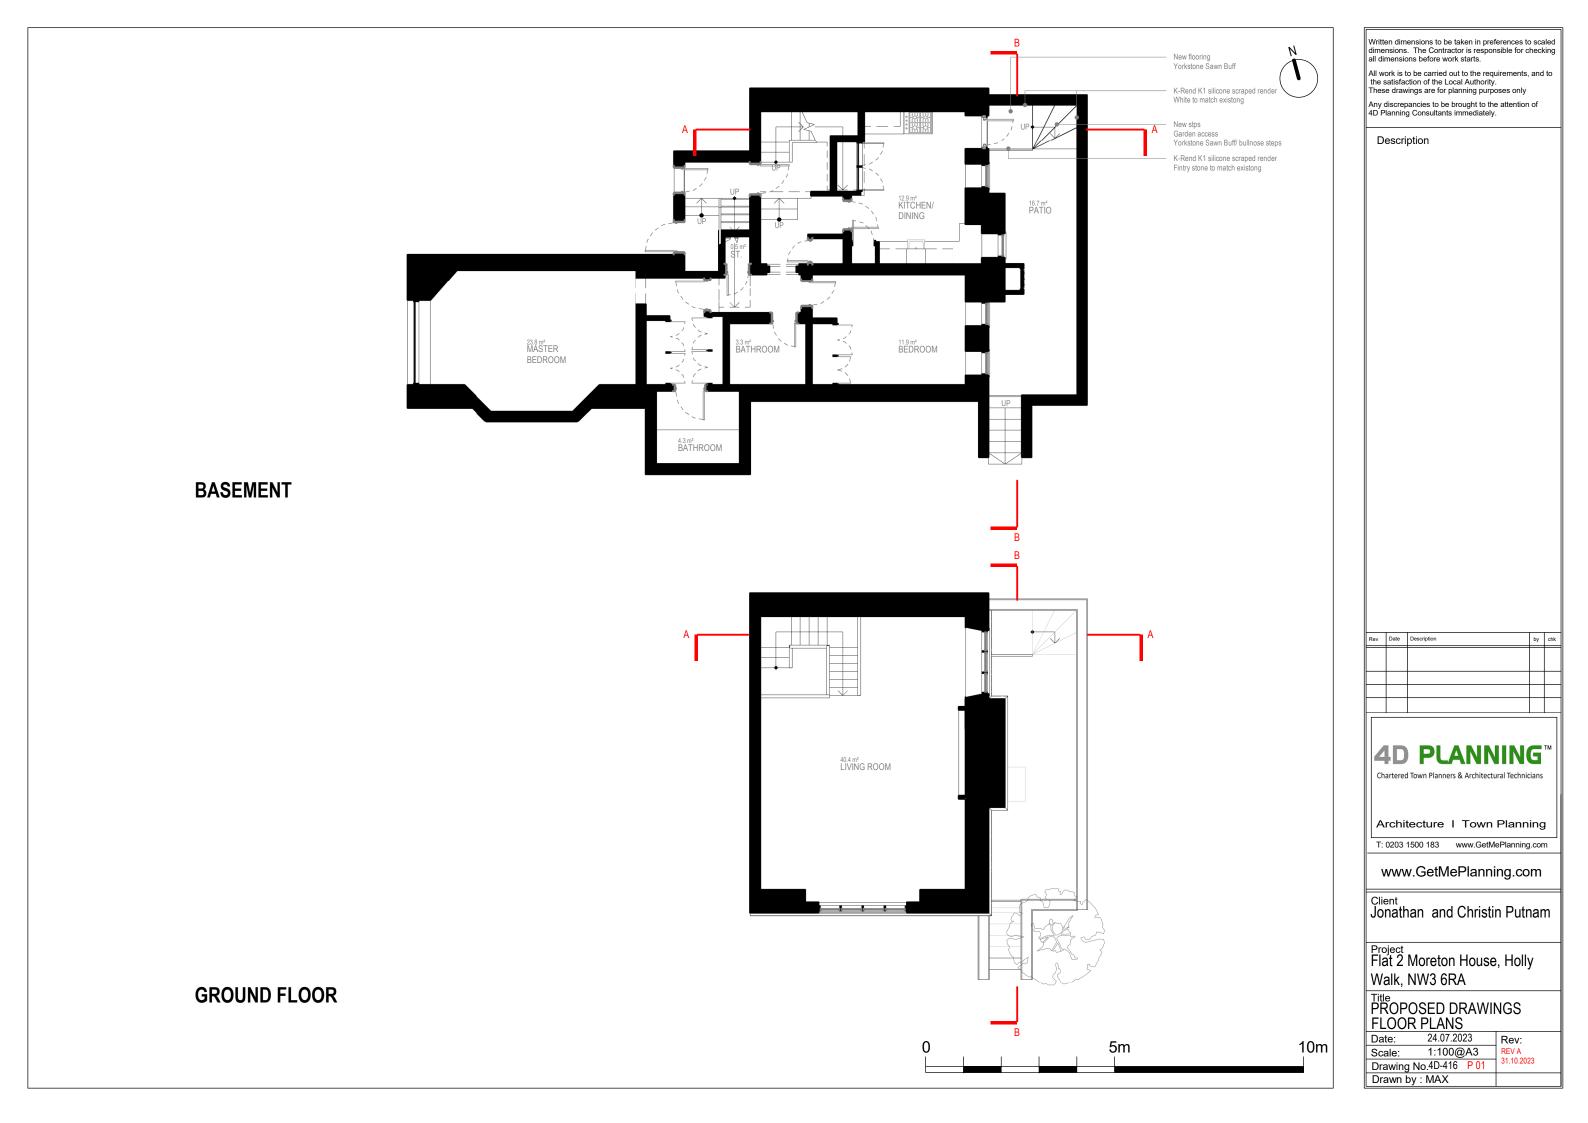

|    |          | _  |
|----|----------|----|
|    | ·        | _  |
| П  | PLANNING | ГΜ |
| שי | PCAMININ |    |

| Date:   | 24.07.20  | 23   | Rev:       |
|---------|-----------|------|------------|
| Scale:  | 1:100@    | )A3  | REV A      |
| Drawing | No.4D-416 | E 02 | 22.11.2023 |
| Drawn b | v : MAX   |      |            |





Written dimensions to be taken in preferences to scaled dimensions. The Contractor is responsible for checking all dimensions before work starts.

All work is to be carried out to the requirements, and to the satisfaction of the Local Authority. These drawings are for planning purposes only

Any discrepancies to be brought to the attention of 4D Planning Consultants immediately.

| v | Date | Description | by | chk |
|---|------|-------------|----|---