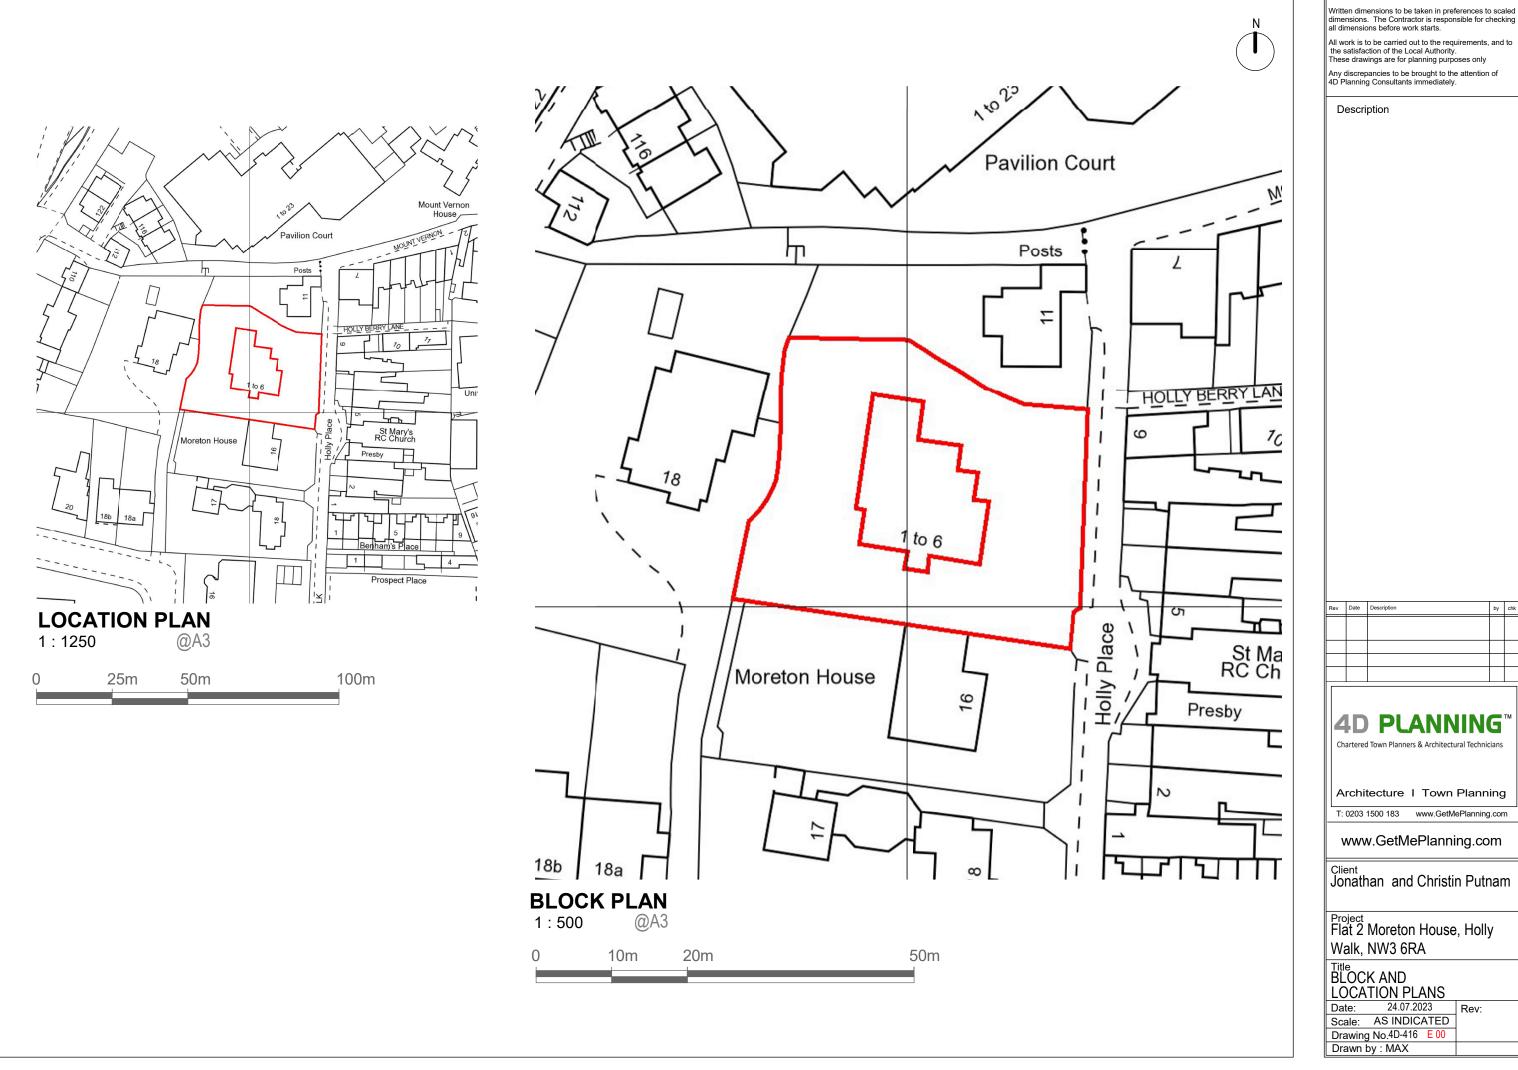

|    |          | _  |
|----|----------|----|
|    | ·        | _  |
| П  | PLANNING | ГΜ |
| שי | PCAMININ |    |

| Date:   | 24.07.20  | 23   | Rev:       |
|---------|-----------|------|------------|
| Scale:  | 1:100@    | )A3  | REV A      |
| Drawing | No.4D-416 | E 02 | 22.11.2023 |
| Drawn b | v : MAX   |      |            |





Written dimensions to be taken in preferences to scaled dimensions. The Contractor is responsible for checking all dimensions before work starts.

All work is to be carried out to the requirements, and to the satisfaction of the Local Authority. These drawings are for planning purposes only

Any discrepancies to be brought to the attention of 4D Planning Consultants immediately.

| v | Date | Description | by | chk |
|---|------|-------------|----