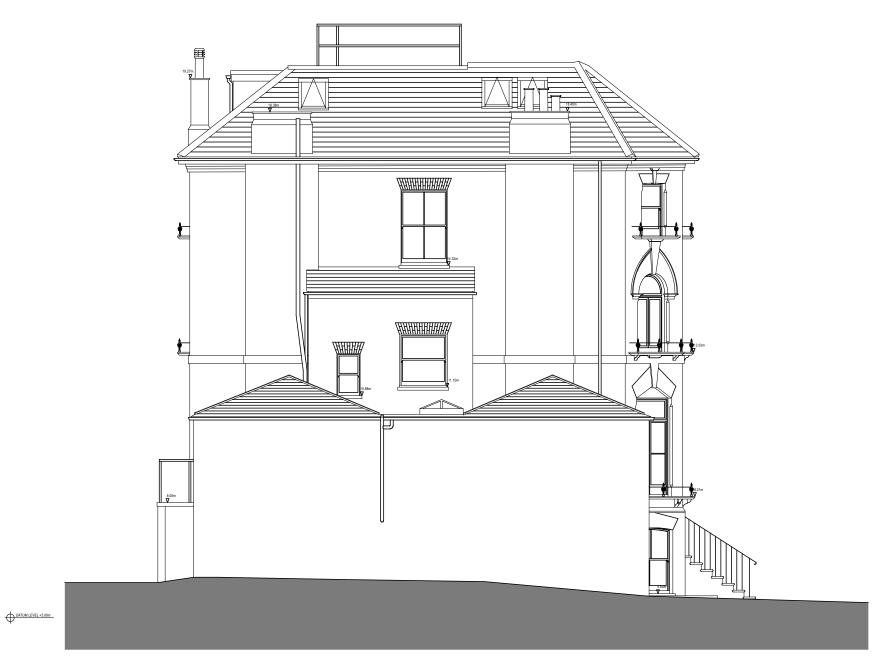

0 5m

|     | REVISIONS   |    |      | DRAWING TITLE                |                |      |               |
|-----|-------------|----|------|------------------------------|----------------|------|---------------|
|     |             |    |      | Thurlow Road (no 20)         |                |      |               |
|     |             |    |      | SURVEY                       |                |      |               |
|     |             |    |      | Side (NE) Elev               | (NE) Elevation |      |               |
|     |             |    |      | Scale 1:100@A3 No. 23_01_E06 |                |      |               |
| No. | Description | Ву | Date | <sup>Drawn</sup> CG          | Checke         | d RN | Date 23.03.23 |