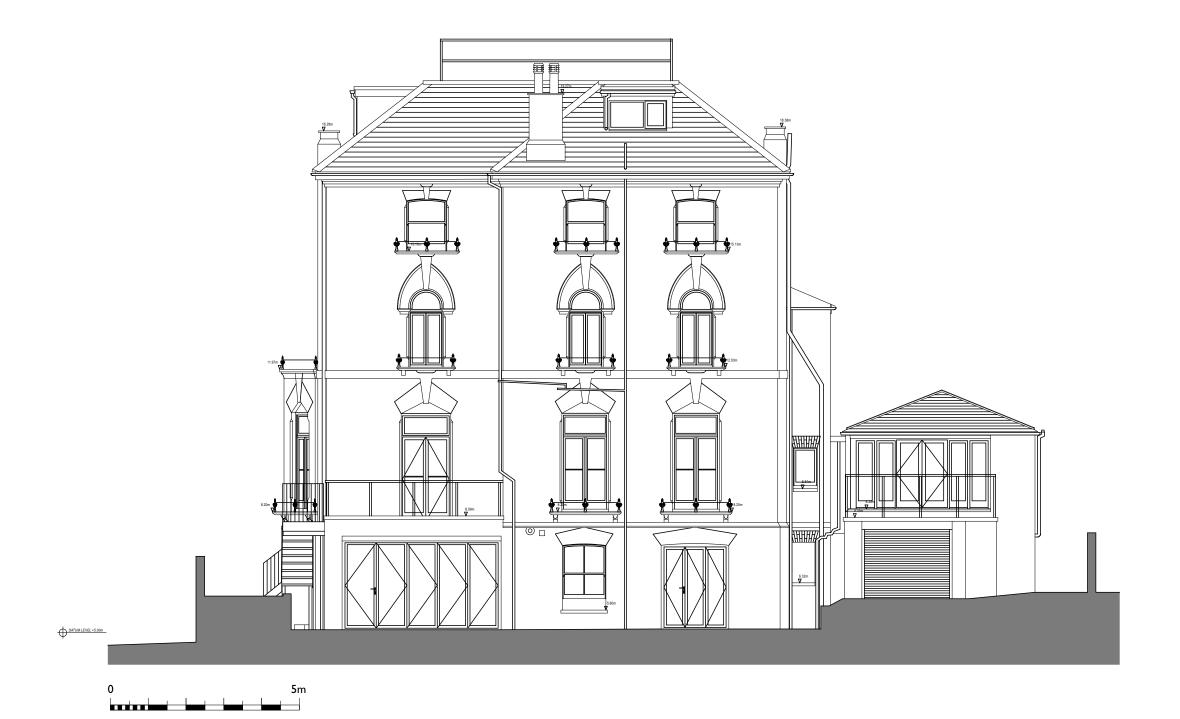

|     | REVISIONS   |    |      | DRAWING TITLE                                   |            |               |               |
|-----|-------------|----|------|-------------------------------------------------|------------|---------------|---------------|
|     |             |    |      | Thurlow Road (no 20) SURVEY Rear (SE) Elevation |            |               |               |
|     |             |    |      |                                                 |            |               |               |
|     |             |    |      |                                                 |            |               |               |
|     |             |    |      | Scale 1:100@A3                                  |            | No. 23_01_E04 |               |
| No. | Description | Ву | Date | <sup>Drawn</sup> CG                             | Checked RN |               | Date 23.03.23 |