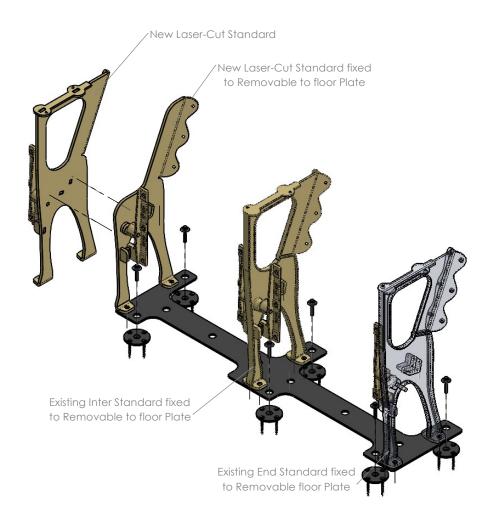

## SAMPLE

**Phoenix Theatre** |Description: PT\_ Removable Seat Unit

Kirwin & Simpson

| # Latest revision details, Highlighted in <b>BLUE</b> |             |      |      |                            |        |      |                                                          |
|-------------------------------------------------------|-------------|------|------|----------------------------|--------|------|----------------------------------------------------------|
|                                                       |             |      |      | Drawing No: <b>4524-06</b> |        | -06  | Unit 11-13                                               |
| Rev                                                   | Description | Date | Name | (DWG available)            | Name   | Date | Globe Industrial Estate Towers Road Grays Essex RM17 65T |
|                                                       |             |      |      | Drawn by:                  |        |      |                                                          |
|                                                       |             |      |      | Approved by:               |        |      |                                                          |
|                                                       |             |      |      | Part No:                   |        |      | Tel 01375 379200<br>www.kirwin-simpson.com               |
|                                                       |             |      |      | Page                       | 1 of 1 |      | sales@kirwin-simpson.com                                 |