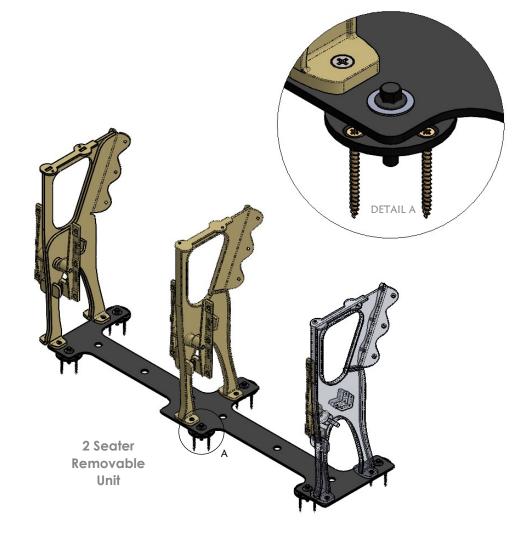

## SAMPLE

**Phoenix Theatre** |Description: PT\_ Removable Seat Unit

Kirwin & Simpson

| # Latest revision details, Highlighted in <b>BLUE</b> |             |      |      |                            |        |      |                                                          |
|-------------------------------------------------------|-------------|------|------|----------------------------|--------|------|----------------------------------------------------------|
|                                                       |             |      |      | Drawing No: <b>4524-06</b> |        | -06  | Unit 11-13                                               |
| Rev                                                   | Description | Date | Name | (DWG available)            | Name   | Date | Globe Industrial Estate Towers Road Grays Essex RM17 65T |
|                                                       |             |      |      | Drawn by:                  |        |      |                                                          |
|                                                       |             |      |      | Approved by:               |        |      |                                                          |
|                                                       |             |      |      | Part No:                   |        |      | Tel 01375 379200<br>www.kirwin-simpson.com               |
|                                                       |             |      |      | Page                       | 1 of 1 |      | sales@kirwin-simpson.com                                 |