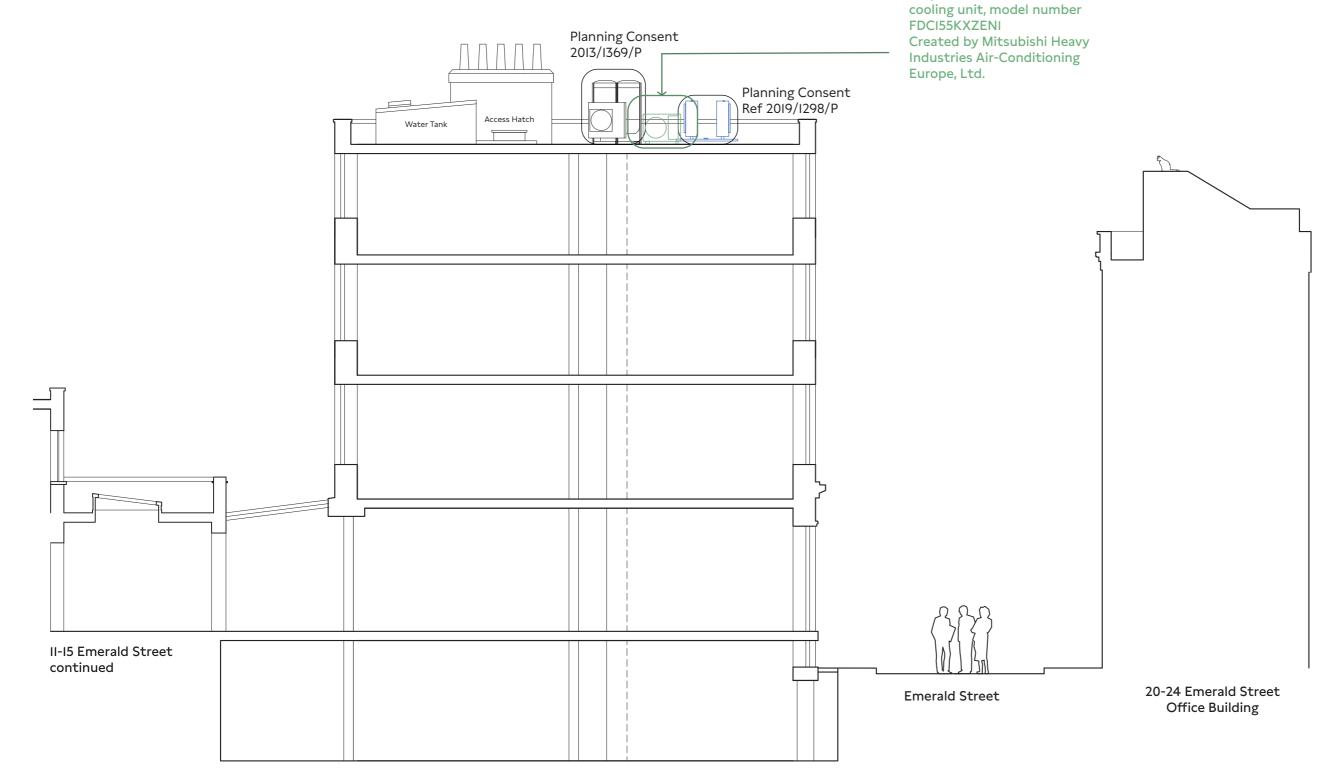

# Water Tank Roof Access Hatch Skylight Planning Consent Ref 2013/1369/P Proposed installation of I x Air cooling unit, model number FDCI55KXZENI Created by Mitsubishi Heavy Industries Air-Conditioning II-I5 Emerald Street **I-5 Richbell Place** 17-21 Emerald Street Europe, Ltd. Office Building Office Building Office Building Planning Consent Ref 2019/1298/P

**Emerald Street** 