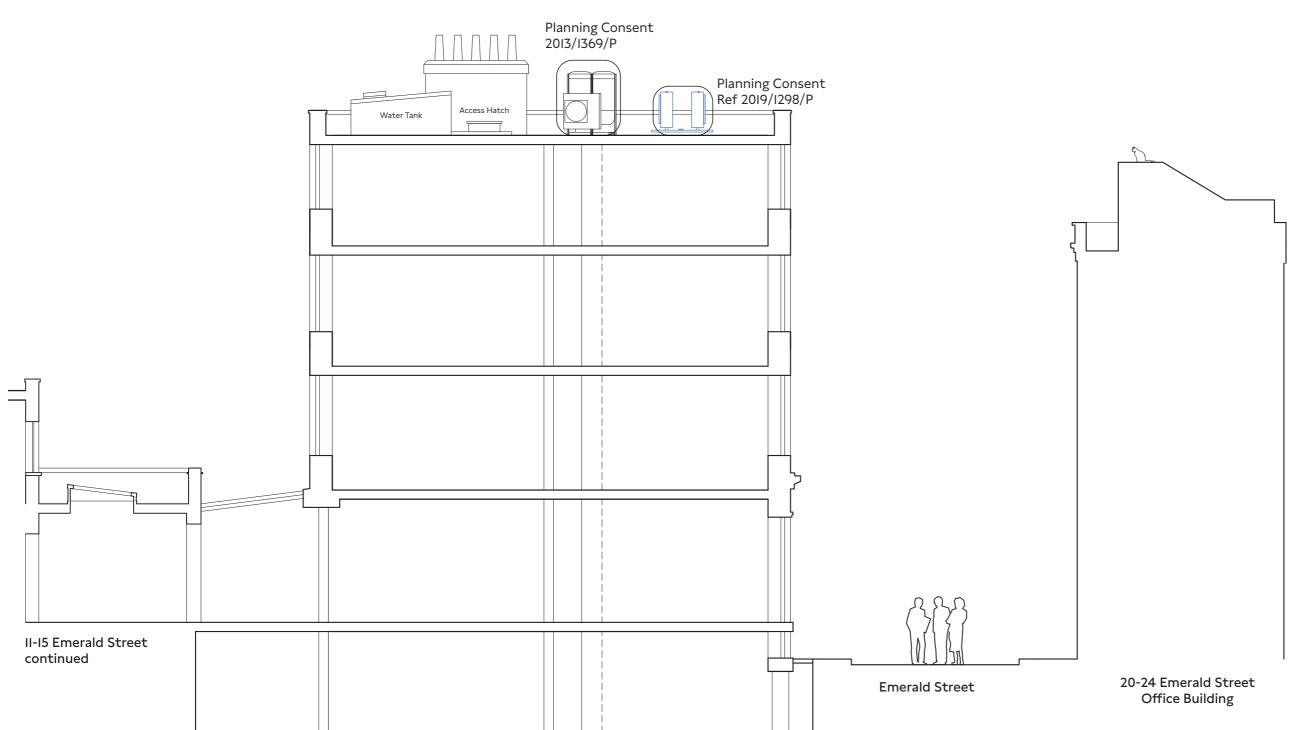

109 PR 401

Drawing name

**Existing Section** 

Date

Nov 2023

1:50 / AI

Issue

Scale / Format I:5
Project Status

II-I5 Emerald Street

Office Building

# Planning Consent 2013/1369/P Planning Consent Ref 2019/1298/P 1-5 Richbell Place II-I5 Emerald Street 17-21 Emerald Street

Office Building

Office Building