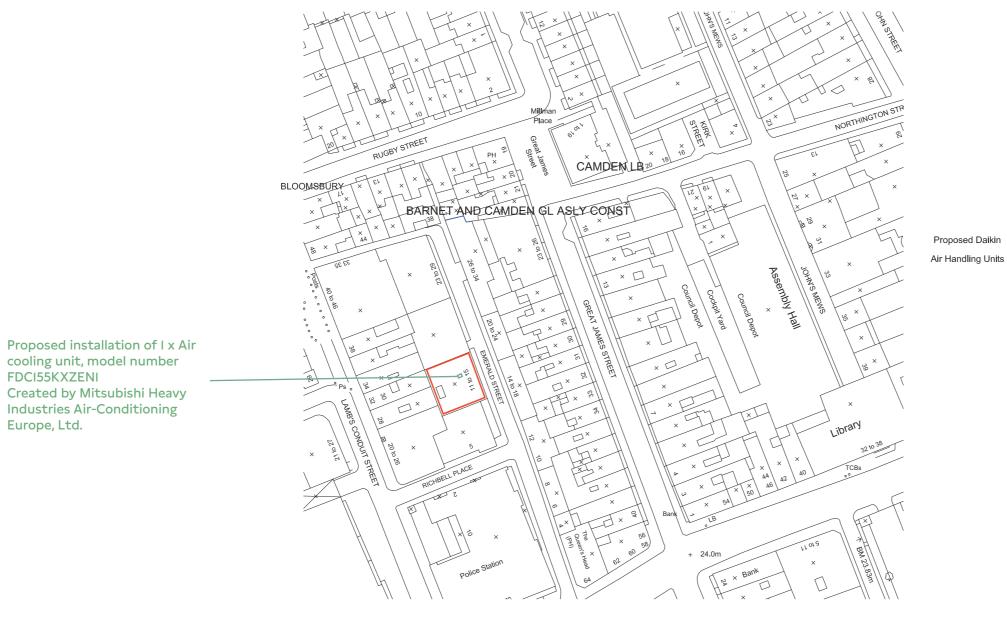

**Location Plan** 

Date Nov 2023

Issue

1:1250 / A3 Scale / Format

**Project Status** 

200

50 100 metres

FDCI55KXZENI

# to 34 GREAT JAMES! 20 to 24 $\times$ EMERALD STREET STREET 5 Proposed installation of I x Air 11 to 15 cooling unit, model number 35 14 10 Created by Mitsubishi Heavy $\times$ Industries Air-Conditioning 33 8 $\times$ S 20 to 26 5 $\times$ 6 RICHBELL PLACE o