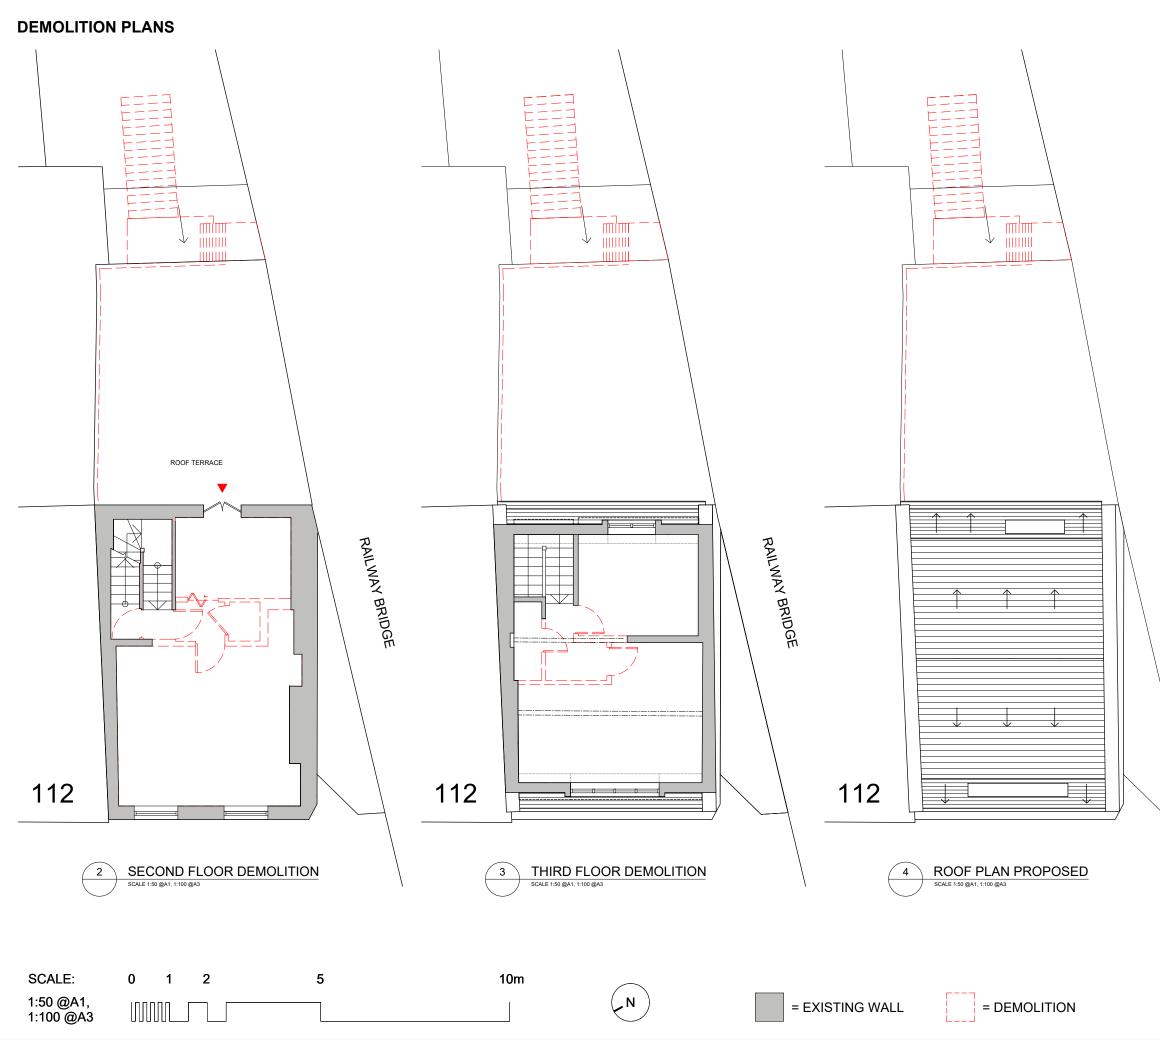

## 

| COI<br>INF                                                                    | ENSIONS<br>NJUNCTIO<br>ORMATIO                                                                                                             | RUCTION PURI<br>S ONLY. THIS D<br>ON WITH ALL R<br>N. ALL DIMENS                                | RAWING<br>RELEVANT<br>SIONS MU                                | IS TO BE RE<br>PROJECT<br>JST BE CHEO                                                  | AD I |
|-------------------------------------------------------------------------------|--------------------------------------------------------------------------------------------------------------------------------------------|-------------------------------------------------------------------------------------------------|---------------------------------------------------------------|----------------------------------------------------------------------------------------|------|
|                                                                               |                                                                                                                                            | OR TO THE CC                                                                                    |                                                               |                                                                                        | 0    |
|                                                                               |                                                                                                                                            | ECT OR CONT                                                                                     |                                                               |                                                                                        |      |
|                                                                               |                                                                                                                                            |                                                                                                 |                                                               |                                                                                        |      |
|                                                                               |                                                                                                                                            |                                                                                                 |                                                               |                                                                                        |      |
|                                                                               |                                                                                                                                            |                                                                                                 |                                                               |                                                                                        |      |
|                                                                               |                                                                                                                                            |                                                                                                 |                                                               |                                                                                        |      |
|                                                                               |                                                                                                                                            |                                                                                                 |                                                               |                                                                                        |      |
|                                                                               |                                                                                                                                            |                                                                                                 |                                                               |                                                                                        |      |
|                                                                               |                                                                                                                                            |                                                                                                 |                                                               |                                                                                        |      |
|                                                                               |                                                                                                                                            |                                                                                                 |                                                               |                                                                                        |      |
|                                                                               |                                                                                                                                            |                                                                                                 |                                                               |                                                                                        |      |
|                                                                               |                                                                                                                                            |                                                                                                 |                                                               |                                                                                        |      |
|                                                                               |                                                                                                                                            |                                                                                                 |                                                               |                                                                                        |      |
|                                                                               |                                                                                                                                            |                                                                                                 |                                                               |                                                                                        |      |
|                                                                               |                                                                                                                                            |                                                                                                 |                                                               |                                                                                        |      |
|                                                                               | 1                                                                                                                                          | I                                                                                               |                                                               |                                                                                        | I    |
| P4                                                                            |                                                                                                                                            | 23 Ramp to rea                                                                                  |                                                               |                                                                                        | AM   |
| P3                                                                            |                                                                                                                                            |                                                                                                 | Stairs to be demolished                                       |                                                                                        |      |
| P2                                                                            |                                                                                                                                            | 23 Revised for                                                                                  | planning                                                      |                                                                                        | AM   |
| P1                                                                            |                                                                                                                                            | 23 First Issued                                                                                 |                                                               |                                                                                        | AM   |
| Rev:                                                                          | Date:                                                                                                                                      | Revision not                                                                                    | ie:                                                           |                                                                                        | By:  |
|                                                                               |                                                                                                                                            | )                                                                                               |                                                               |                                                                                        |      |
| Suit<br>Gide                                                                  | e 44,45 & 4<br>ds Pond Wa                                                                                                                  | ·6, I                                                                                           | I<br>T  01622 6<br>Ξ  pbc@pri                                 | Sultants l'                                                                            |      |
| Suit<br>Gide                                                                  | e 44,45 & 4<br>ds Pond Wa<br>dstone, Ken                                                                                                   | 6,<br>ay,<br>ht, ME14 5FY                                                                       | T 01622 6<br>E pbc@pri<br>W www.pri                           | SULTANTS L<br>92249<br>mebc.co.uk<br>megroupltd.co.                                    |      |
| Suit<br>Gido<br>Maio                                                          | e 44,45 & 4<br>ds Pond Wa<br>dstone, Ken                                                                                                   | 6, I<br>ay,                                                                                     | T 01622 6<br>E pbc@pri<br>W www.pri                           | SULTANTS L<br>92249<br>mebc.co.uk<br>megroupltd.co.                                    |      |
| Suit<br>Gido<br>Maio                                                          | e 44,45 & 4<br>ds Pond Wa<br>dstone, Ken<br>SURVE<br>Dject:                                                                                | 6,<br>ay,<br>ht, ME14 5FY                                                                       | CONS<br>T 01622 6<br>E pbc@pri<br>W www.pri                   | SULTANTS L<br>92249<br>mebc.co.uk<br>megroupltd.co.<br>PLANNERS                        |      |
| Suit<br>Gido<br>Maio<br>Pro                                                   | e 44,45 & 4<br>ds Pond Wa<br>dstone, Ken<br>SURVE<br>oject:<br>0 CAME                                                                      | 6, I<br>ay,<br>it, ME14 5FY<br>EYORS ARCH                                                       | CONS<br>T 01622 6<br>E pbc@pri<br>W www.pri                   | SULTANTS L<br>92249<br>mebc.co.uk<br>megroupltd.co.<br>PLANNERS                        |      |
| Suit<br>Gido<br>Maio<br>Pro<br>11                                             | e 44,45 & 4<br>ds Pond Wa<br>dstone, Ken<br>SURVE<br>oject:<br>0 CAME<br>ent:                                                              | 6, I<br>ay,<br>et, ME14 5FY<br>EYORS ARCH<br>DEN ROAD,                                          | T   01622 6<br>pbc@pri<br>W   www.pri<br>ITECTS<br>NW1 9E     | SULTANTS L<br>92249<br>mebc.co.uk<br>megroupltd.co.<br>PLANNERS                        |      |
| Suit<br>Gido<br>Maio<br>Pro<br>11                                             | e 44,45 & 4<br>ds Pond Wa<br>dstone, Ken<br>SURVE<br>oject:<br>0 CAME<br>ent:                                                              | 6, I<br>ay,<br>it, ME14 5FY<br>EYORS ARCH                                                       | T   01622 6<br>pbc@pri<br>W   www.pri<br>ITECTS<br>NW1 9E     | SULTANTS L<br>92249<br>mebc.co.uk<br>megroupltd.co.<br>PLANNERS                        |      |
| Suit<br>Gidd<br>Maid<br>11<br>Cli<br>Th<br>Tit                                | e 44,45 & 4<br>ds Pond Wa<br>dstone, Ken<br>Dject:<br>0 CAME<br>ent:<br>IE ARCH<br>le:                                                     | 6,<br>ay,<br>et, ME14 5FY<br>EYORS ARCH<br>DEN ROAD,<br>H COMPANY                               | T   01622 6<br>pbc@pri<br>W   www.pri<br>ITECTS<br>NW1 9E     | SULTANTS L<br>92249<br>mebc.co.uk<br>megroupltd.co.<br>PLANNERS                        |      |
| Suit<br>Gidd<br>Maid<br>11<br>Cli<br>Th<br>Tit                                | e 44,45 & 4<br>ds Pond Wa<br>dstone, Ken<br>Dject:<br>0 CAME<br>ent:<br>IE ARCH<br>le:                                                     | 6, I<br>ay,<br>et, ME14 5FY<br>EYORS ARCH<br>DEN ROAD,                                          | T   01622 6<br>pbc@pri<br>W   www.pri<br>ITECTS<br>NW1 9E     | SULTANTS L<br>92249<br>mebc.co.uk<br>megroupltd.co.<br>PLANNERS                        |      |
| Suit<br>Gidd<br>Maid<br>Pro<br>11<br>Cli<br>TH<br>Tit<br>DE                   | e 44,45 & 4<br>ds Pond Wa<br>dstone, Ken<br>Dject:<br>0 CAME<br>ent:<br>IE ARCH<br>le:<br>EMOLITI                                          | 6,<br>ay,<br>et, ME14 5FY<br>EYORS ARCH<br>DEN ROAD,<br>H COMPANY                               | T   01622 6<br>pbc@pri<br>W   www.pri<br>ITECTS<br>NW1 9E     | SULTANTS L<br>92249<br>mebc.co.uk<br>megroupltd.co.<br>PLANNERS                        |      |
| Suit<br>Gidd<br>Maid<br>Pro<br>11<br>Cli<br>Th<br>Th<br>DE<br>Pu              | e 44,45 & 4<br>ds Pond Wa<br>dstone, Ken<br>Dject:<br>0 CAME<br>ent:<br>IE ARCH<br>IE:<br>EMOLITI                                          | 6,<br>ay,<br>EYORS ARCH<br>DEN ROAD,<br>H COMPANY                                               | T   01622 6<br>pbc@pri<br>W   www.pri<br>ITECTS<br>NW1 9E     | SULTANTS L<br>92249<br>mebc.co.uk<br>megroupltd.co.<br>PLANNERS                        |      |
| Suit<br>Gidd<br>Maid<br>Pro<br>11<br>Cli<br>Th<br>Th<br>DE<br>Pu              | e 44,45 & 4<br>ds Pond Wa<br>dstone, Ken<br>Dject:<br>0 CAME<br>ent:<br>IE ARCH<br>le:<br>EMOLITI                                          | 6,<br>ay,<br>EYORS ARCH<br>DEN ROAD,<br>H COMPANY                                               | T   01622 6<br>pbc@pri<br>W   www.pri<br>ITECTS<br>NW1 9E     | SULTANTS L<br>92249<br>mebc.co.uk<br>megroupltd.co.<br>PLANNERS                        |      |
| Suit<br>Gidd<br>Maid<br>Pro<br>11<br>Cli<br>Th<br>Th<br>DE<br>Pu<br>PL        | e 44,45 & 4<br>ds Pond Wa<br>dstone, Ken<br>Dject:<br>0 CAME<br>ent:<br>IE ARCH<br>IE:<br>EMOLITI                                          | 6,<br>ay,<br>et, ME14 5FY<br>EYORS ARCH<br>DEN ROAD,<br>H COMPANY<br>ION PLANS<br>f issue:<br>G | T   01622 6<br>pbc@pri<br>W   www.pri<br>ITECTS<br>NW1 9E     | SULTANTS L<br>92249<br>mebc.co.uk<br>megroupltd.co.<br>PLANNERS                        | uk   |
| Suit<br>Gide<br>Maio<br>Pro<br>11<br>TH<br>Tit<br>DE<br>Pu<br>PL<br>Dra       | e 44,45 & 4<br>ds Pond Wa<br>dstone, Ken<br>SURVE<br>oject:<br>0 CAME<br>ent:<br>IE ARCI<br>IE:<br>MOLITI<br>rpose o<br>ANNING<br>awing ni | 6,<br>ay,<br>et, ME14 5FY<br>EYORS ARCH<br>DEN ROAD,<br>H COMPANY<br>ION PLANS<br>f issue:<br>G | T   01622 6<br>pbc@pri<br>www.pri                             | SULTANTS L<br>92249<br>mebc.co.uk<br>megroupItd.co.<br>PLANNERS                        | uk   |
| Suit<br>Gide<br>Maio<br>11<br>Cli<br>TH<br>DE<br>Pu<br>PL<br>Dr:<br><b>01</b> | e 44,45 & 4<br>ds Pond Wa<br>dstone, Ken<br>SURVE<br>oject:<br>0 CAME<br>ent:<br>IE ARCI<br>IE:<br>MOLITI<br>rpose o<br>ANNING<br>awing ni | 6,<br>ay,<br>eyors arch<br>DEN ROAD,<br>H COMPANY<br>ION PLANS<br>f issue:<br>G<br>umber:       | CONS<br>T   01622 6<br>pbc@pri<br>WWW.pri<br>ITECTS<br>NW1 9E | SULTANTS L<br>92249<br>mebc.co.uk<br>megroupltd.co.<br>PLANNERS<br>E<br>Revision<br>P4 | uk   |