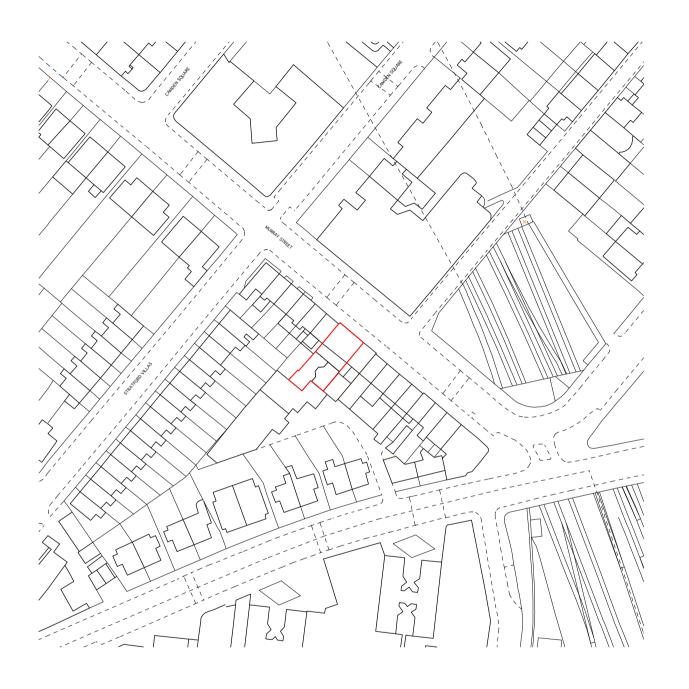

| evision | Notes                                                                                  | project 8-9 Murray Street                                   |
|---------|----------------------------------------------------------------------------------------|-------------------------------------------------------------|
|         | * Do not scale for construction purposes.                                              | drawing Location Plan                                       |
|         | Site Boundary                                                                          | inh no 62 days no 01 may no local 4,4050 8,40 data 6, 2000  |
|         | Other Land Ownership Boundary                                                          | job. no. 63 dwg. no. 01 rev scale 1:1250 @ A3 date Sep 2023 |
|         | all information contained in this drawing is sole copyright of hugh strange architects | issued for                                                  |