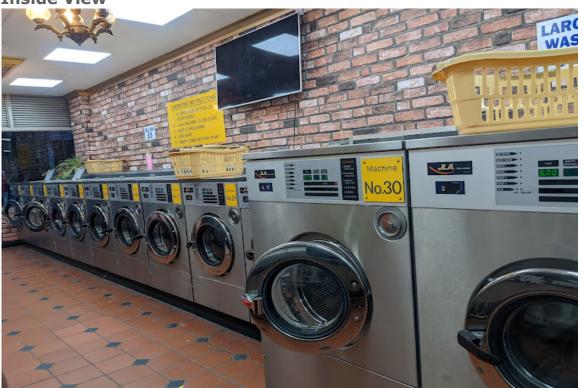

#### **Inside View**

**Operator:** Golden Launderette

Walking Distance: 14-15 mins from 86a-88 Cleveland Street

W1T 6NJ

Address: 78 Marchmont St, London WC1N 1AG

# **Hours of Operation:**

 Monday
 7 am-9:30 pm

 Tuesday
 7 am-9:30 pm

 Wednesday
 7 am-9:30 pm

 Thursday
 7 am-9:30 pm

 Friday
 7 am-9:30 pm

 Saturday
 7 am-9:30 pm

 Sunday
 7 am-9:30 pm