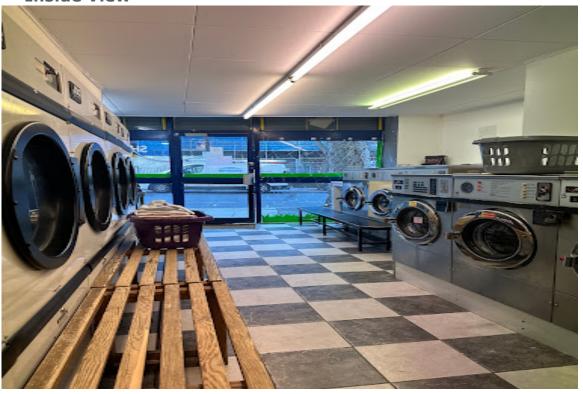

### **Inside View**

**Operator:** Central Wash Launderette

Walking Distance: 18-20 mins from 86a-88 Cleveland Street

W1T 6NJ

Address: 92 Crawford St, London W1H 2HE

## **Hours of Operation:**

Monday 8 am-7 pm
Tuesday 8 am-7 pm
Wednesday 8 am-7 pm
Thursday 8 am-7 pm
Friday 8 am-7 pm
Saturday 8 am-7 pm
Sunday 10 am-6 pm