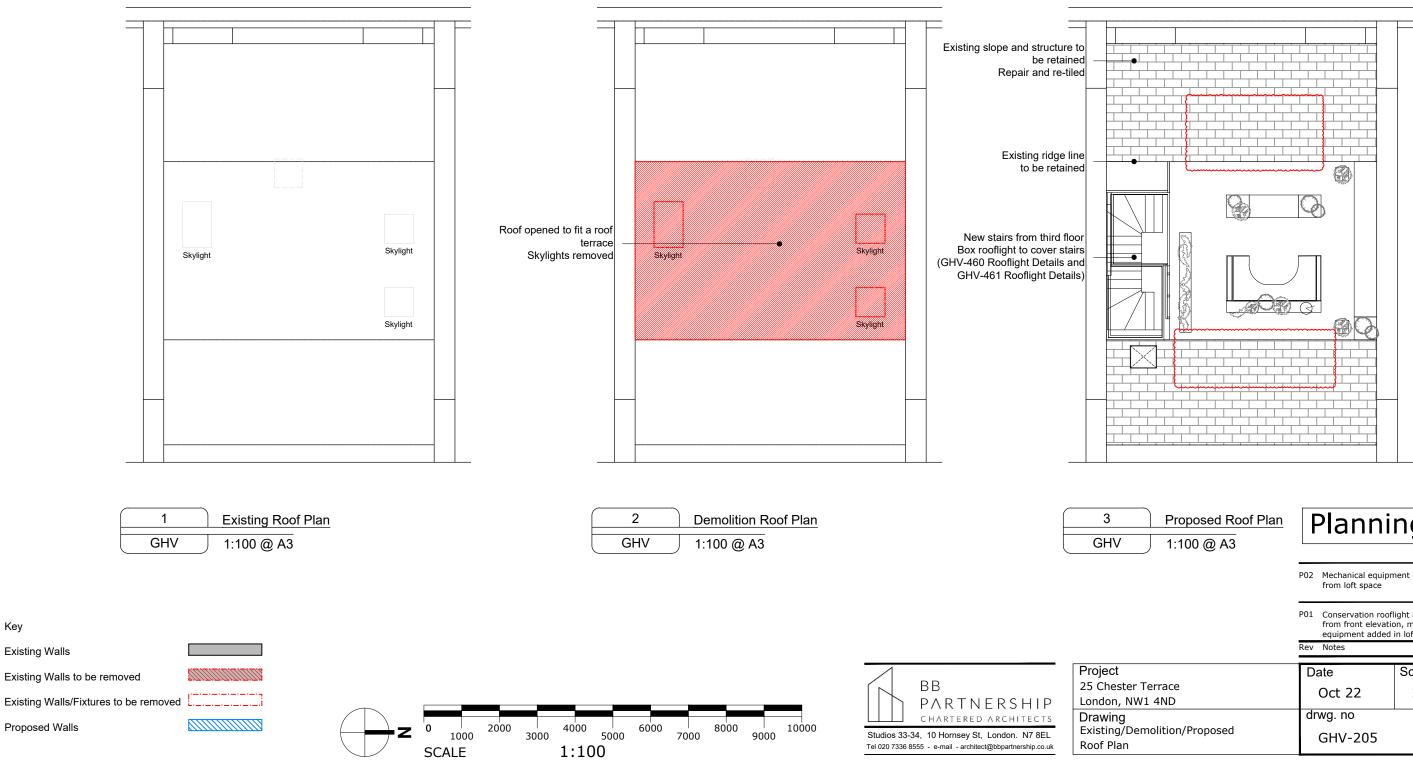

## Planning & LBC

| P02 | Mechanical equipment removed | 23.11.16 | FG |
|-----|------------------------------|----------|----|
|     |                              | 20111110 |    |
|     | from loft space              |          |    |

|            | P01 Conservation rooflight removed<br>from front elevation, mechanical<br>equipment added in loft space |        | cal  | .27 EG |
|------------|---------------------------------------------------------------------------------------------------------|--------|------|--------|
|            | Rev Notes                                                                                               |        | Date | Ву     |
|            | Date                                                                                                    | Scale  |      | Drawn  |
| 2          | Oct 22                                                                                                  | 2 1:10 | 0@A3 | CS     |
|            | drwg. no                                                                                                |        |      | Rev.   |
| n/Proposed | GHV-2                                                                                                   | 205    |      | P02    |