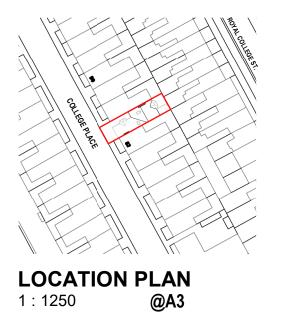

Title BLOCK AND LOCATION PLANS

10m

Written dimensions to be taken in preferences to scaled dimensions. The Contractor is responsible for checking all dimensions before work starts.

All work is to be carried out to the requirements, the satisfaction of the Local Authority.