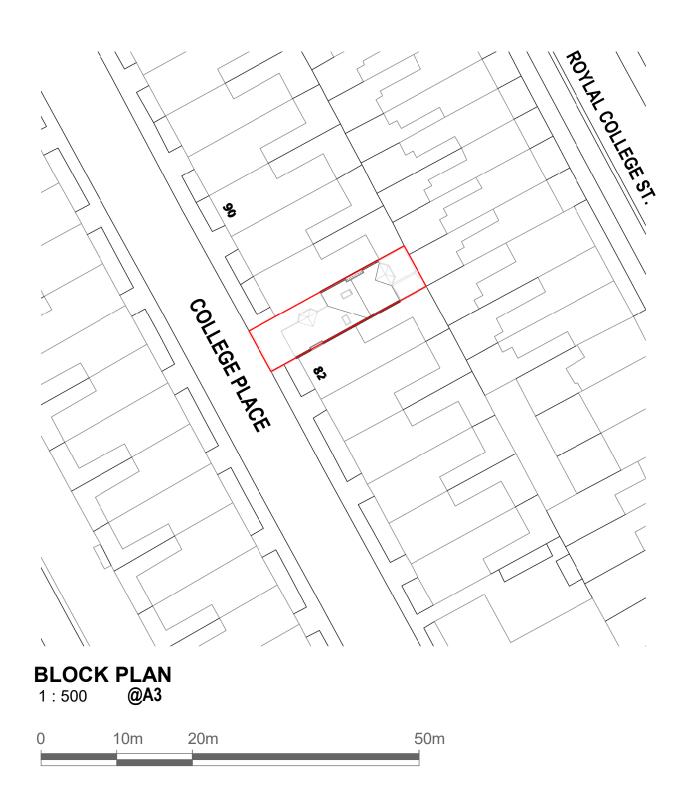

Title BLOCK AND LOCATION PLANS

10m

Written dimensions to be taken in preferences to scaled dimensions. The Contractor is responsible for checking all dimensions before work starts.

All work is to be carried out to the requirements, the satisfaction of the Local Authority.