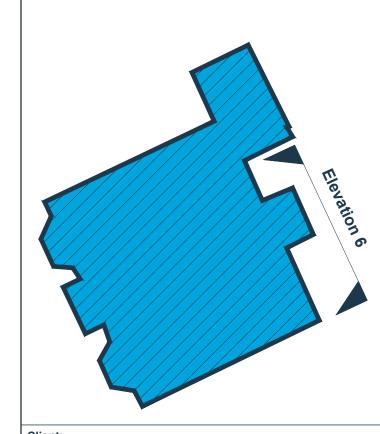

Elevation Locations:

Cadent Gas

47 Netherhall Gardens, London, NW3 5RJ

Coords: N/A

EP - 47 Netherhall Gardens, London

Elevation Plan

Drawing No: 23007995\_PLN\_EL\_1.5

| Rev                 | Date       | Description |          |
|---------------------|------------|-------------|----------|
| -                   | 11.10.2023 | First Issue |          |
|                     |            |             |          |
|                     |            |             |          |
|                     |            |             |          |
| Surveyed by & Date: |            | JM          | 05 10 20 |