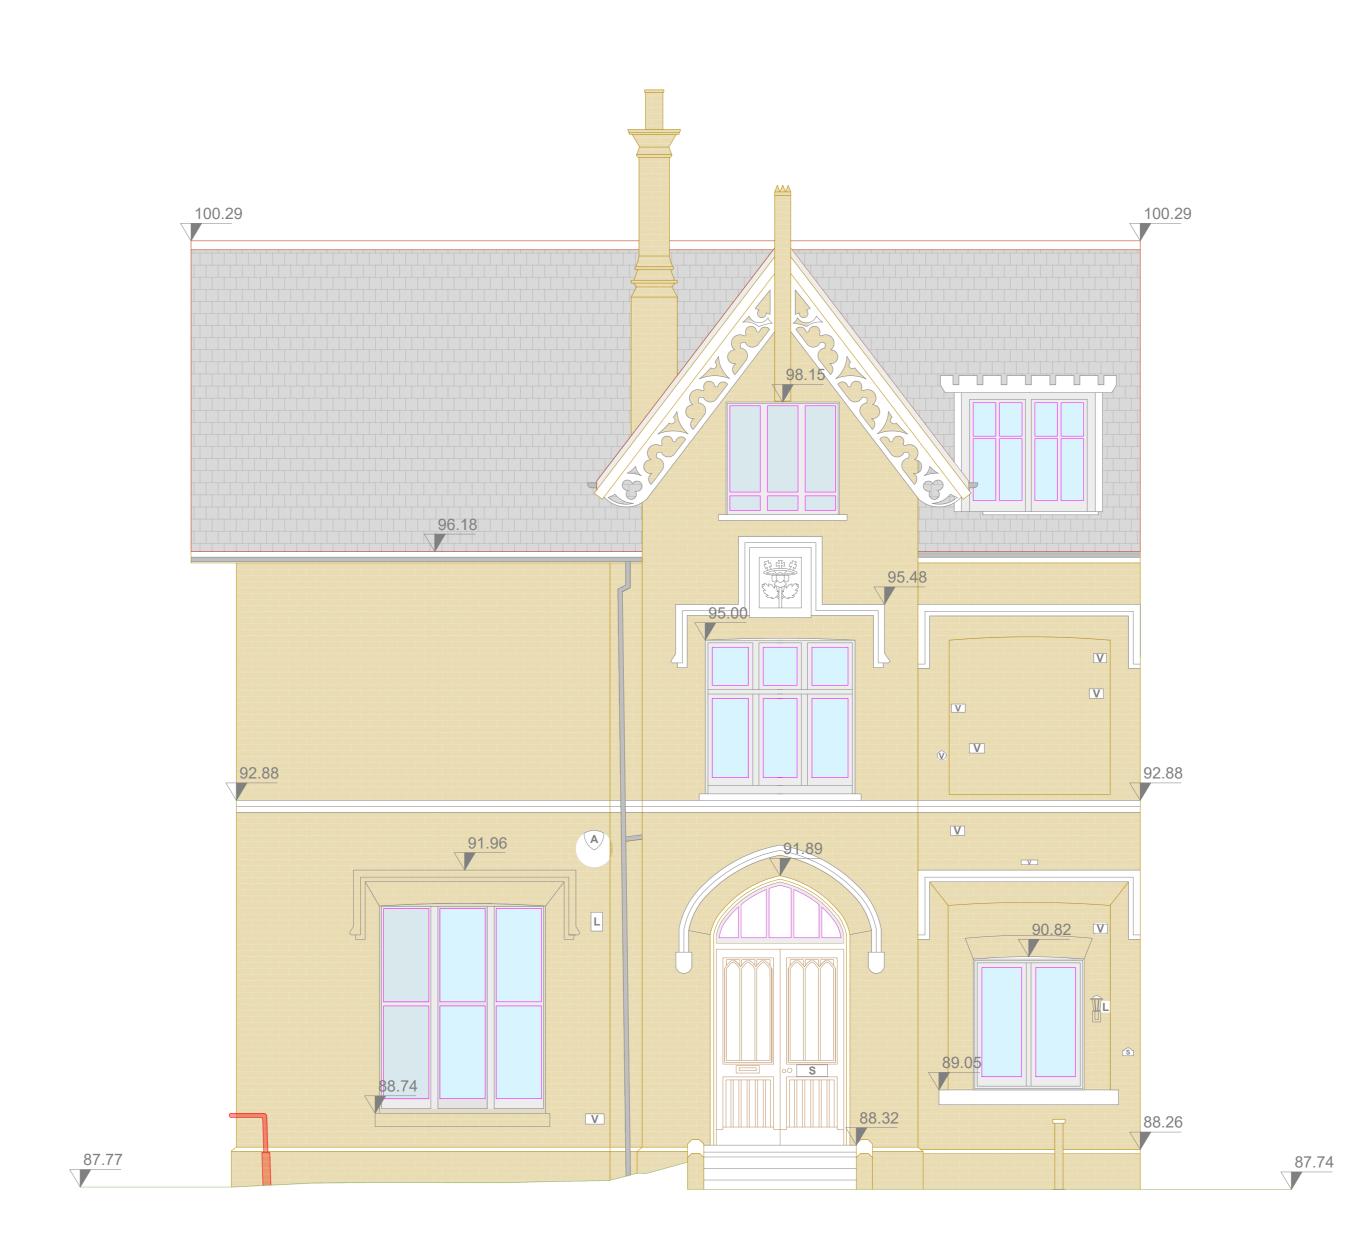

Existing Elevation 6

Proposed Elevation 6

Datum 84.00

Datum 84.00

Elevation Survey Key:

LEVEL ABOVE OS DATUM INDICATIVE ROOF TILES A ALARM INDICATIVE BRICK WORK LB LETTER BOX INDICATIVE CLADDING

PROPOSED GAS RISER MAIN/PIPEWORK

Elevation Survey Notes:

1. Survey undertaken to accuracies stipulated as per band E within the RICS guidance note for Measured Surveys of Land, Buildings and Utilities, 3rd edition
2. Dalcour Maclaren have undertaken this survey as per the original instruction and accept no liability for any inaccuracy of the report/plan beyond these specified tolerances, scales or accuracies, or for any matters resulting from their use for purposes other than that stated in the instruction.
3. Survey data is contained to the area specified/provided, all reasonable efforts were made to obtain all data but obstructed areas or areas with no access were not surveyed and are highlighted on plans
4. All survey data is recorded to a local grid and arbitrary datum of 88m
5. Elevation details have been measured using Laser Scanning technology, only detail that can be captured from the Laser Scanner location at ground level is shown. Where indicated, detail will indicative
6. Dimensions should not be scaled. All dimensions should be checked on site before any works commence.