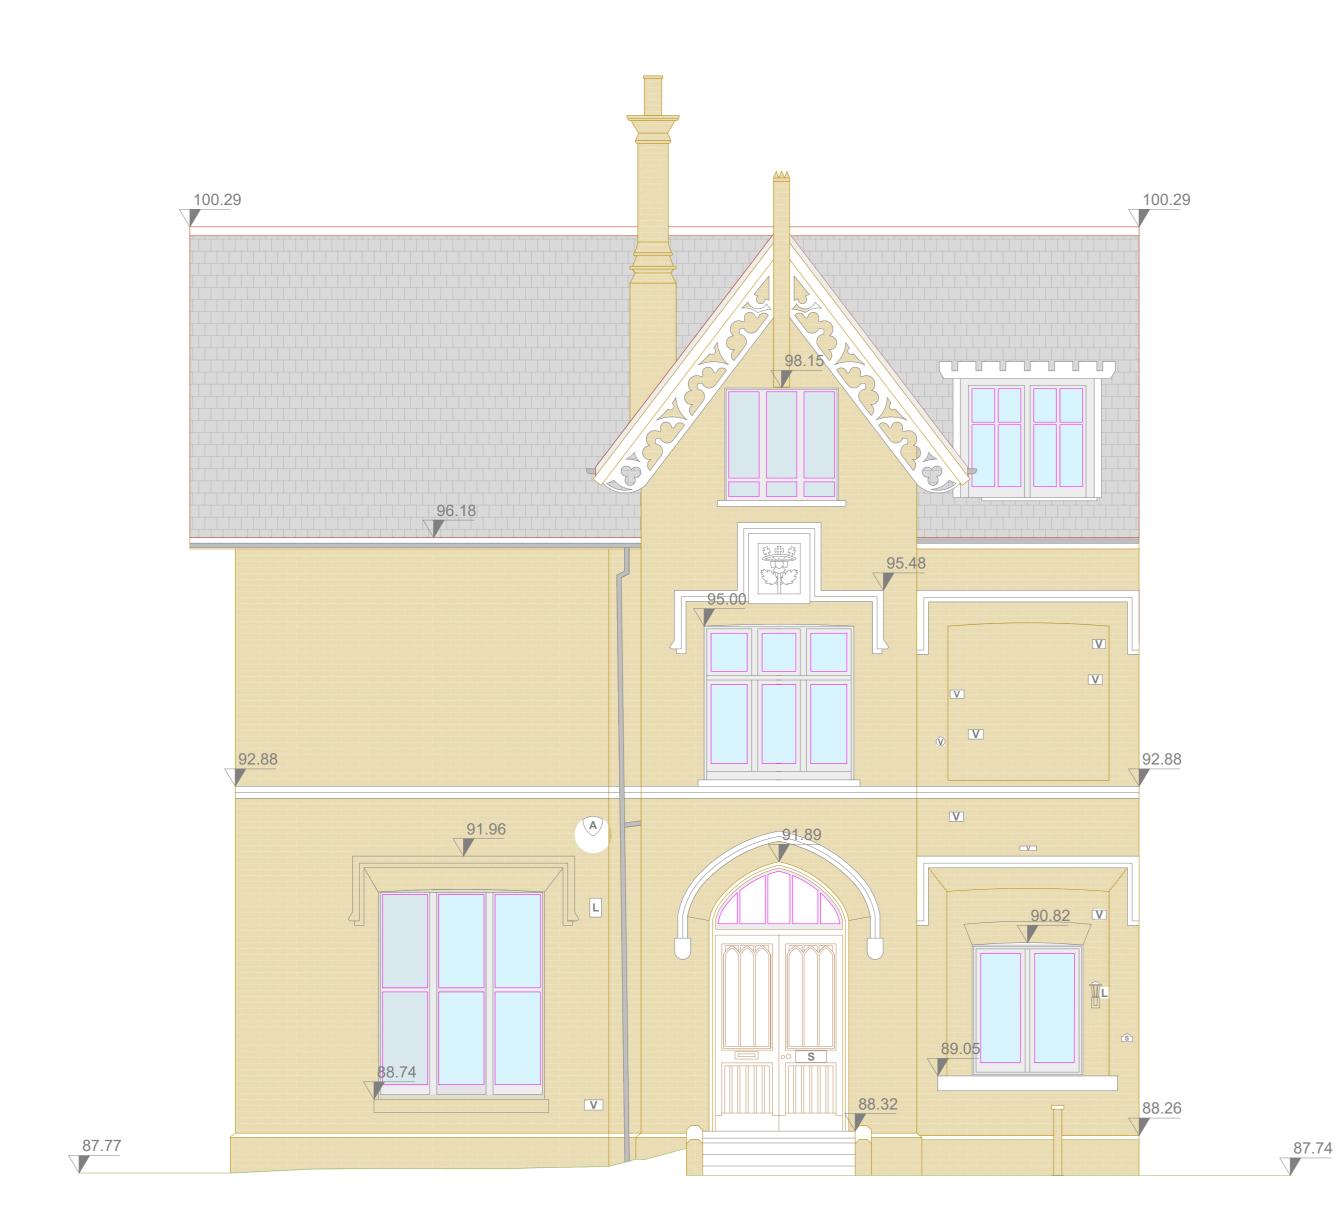

Existing Elevation 6

Proposed Elevation 6

Datum 84.00

Datum 84.00

Elevation Survey Key:

LEVEL ABOVE OS DATUM INDICATIVE ROOF TILES A ALARM INDICATIVE BRICK WORK LB LETTER BOX INDICATIVE CLADDING

PROPOSED GAS RISER MAIN/PIPEWORK

Elevation Survey Notes:

1. Survey undertaken to accuracies stipulated as per band E within the RICS guidance note for Measured Surveys of Land, Buildings and Utilities, 3rd edition
2. Dalcour Maclaren have undertaken this survey as per the original instruction and accept no liability for any inaccuracy of the report/plan beyond these specified tolerances, scales or accuracies, or for any matters resulting from their use for purposes other than that stated in the instruction.
3. Survey data is contained to the area specified/provided, all reasonable efforts were made to obtain all data but obstructed areas or areas with no access were not surveyed and are highlighted on plans
4. All survey data is recorded to a local grid and arbitrary datum of 88m
5. Elevation details have been measured using Laser Scanning technology, only detail that can be captured from the Laser Scanner location at ground level is shown. Where indicated, detail will indicative
6. Dimensions should not be scaled. All dimensions should be checked on site before any works commence.