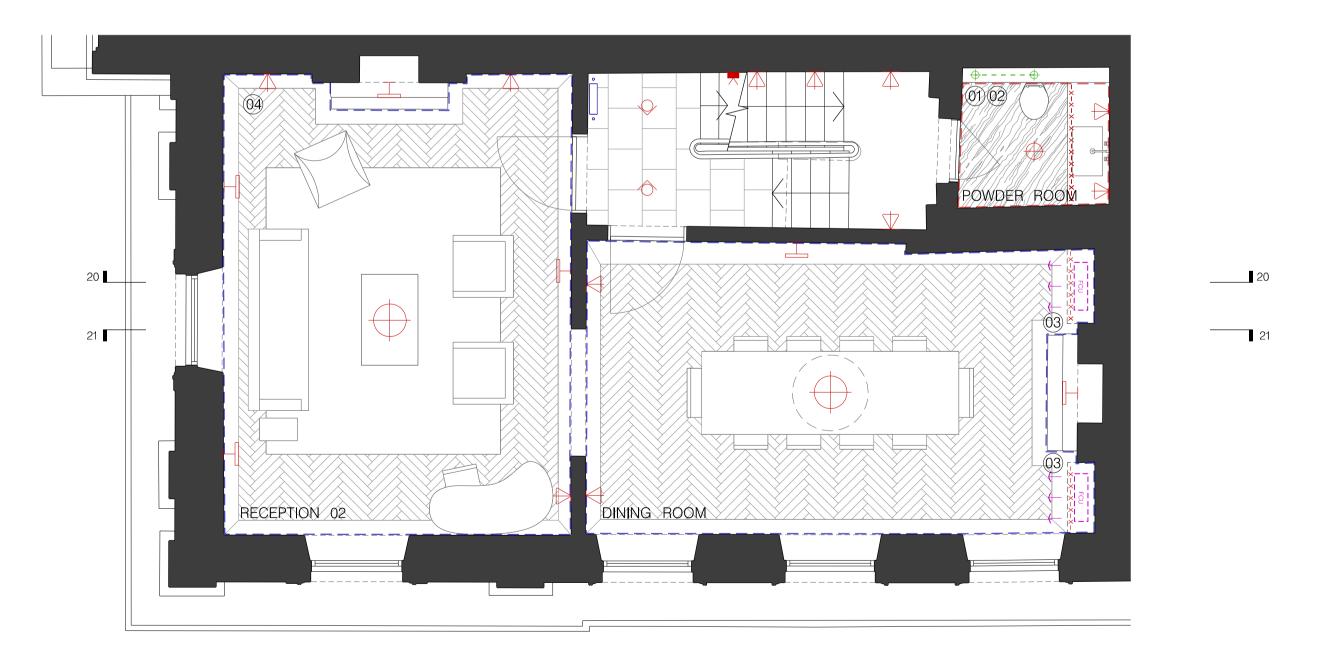

DENOTES EXTENT OF NEW WALLS

### <u>NOTES</u>

- 01 EXISTING SERVICE RISER WITH SVP STACK RETAINED
- 02 KITCHEN DRAINAGE MARGINALLY MODIFIED TO SUIT NEW RECONFIGURED LAYOUT
- 03 RECEPTION 01 AC DUCTS TO BE FULLY CONCEALED WITHIN JOINERY. AC PIPES TO BE MARGINALLY EXTENDED TO SUIT NEW LOCATION, OTHERWISE NEW PIPE ROUTES TO FOLLOW EXISTING POLITES EXISTING ROUTES
- 04 KITCHEN AC DUCTS TO BE FULLY CONCEALED WITHIN JOINERY. AC PIPES TO DROP TO NEW SUSPENDED STUDIO CEILING, ALONG TO NEW BOXING TO CHIMNEY BREAST ALCOVES, TO FOLLOW EXISTING ASSUMED PIPE ROUTES BELOW ELCORING BELOW FLOORING
- 05 GENERAL: RE-PLUMBING AND RE-WIRING WORKS THROUGHOUT TO UPGRADE CURRENT SERVICES. EXISTING SERVICE ROUTES TO BE MAINTAINED TO AVOID IMPACT ON EXISTING FABRIC