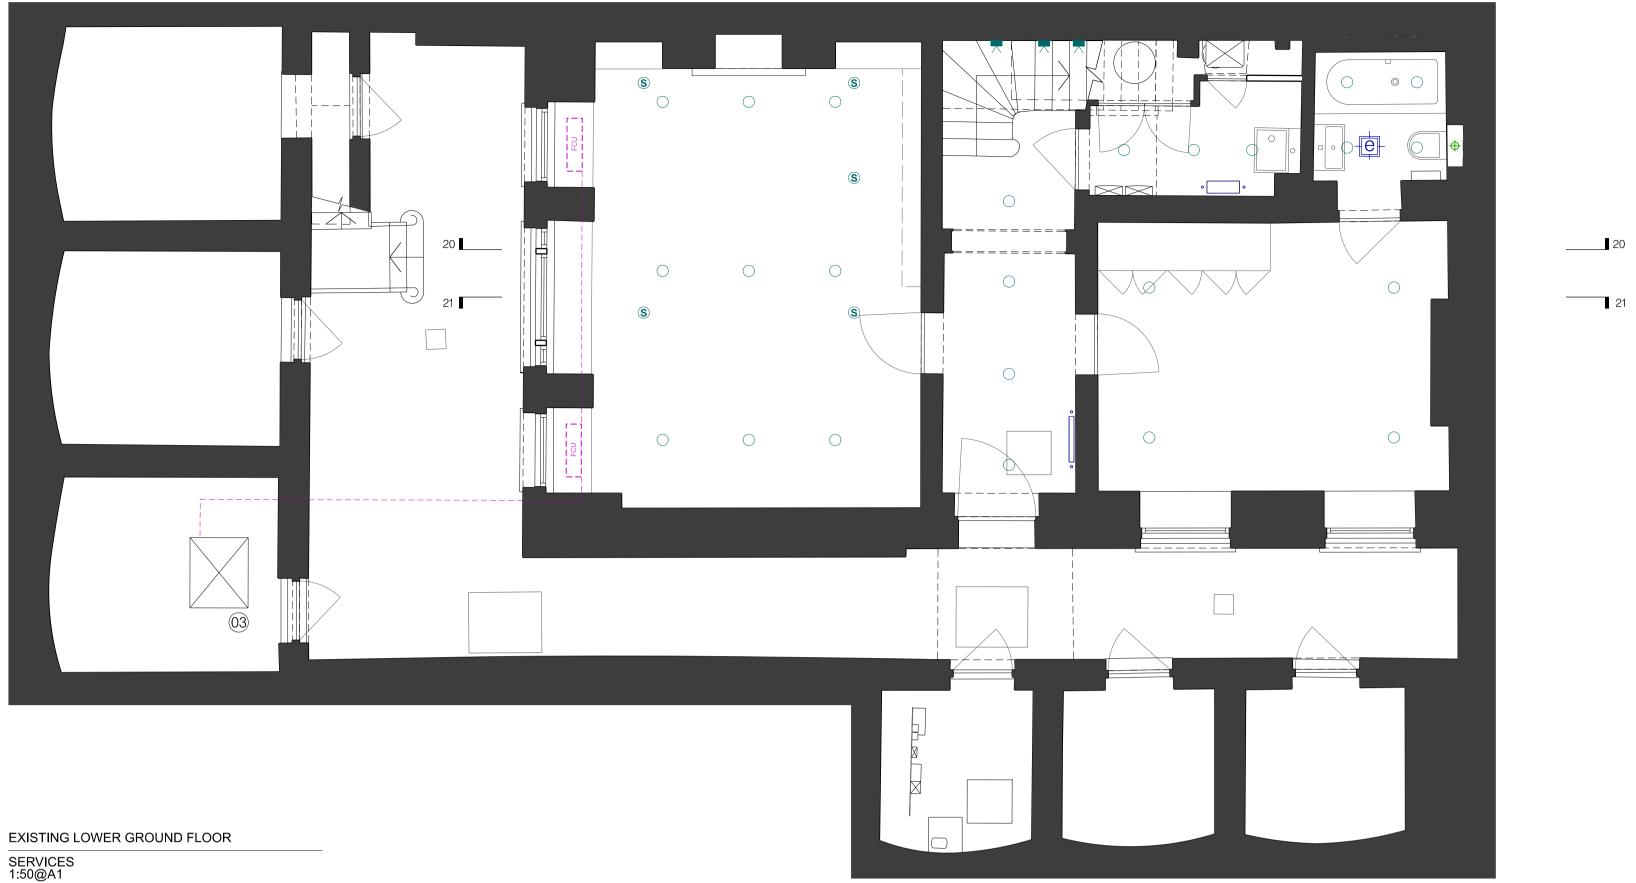

0 0.5m 1m 2m 5m 

PROPOSED LOWER GROUND FLOOR

General Notes

Do not scale from this drawing. Drawings are for the purpose of the stage stated at the base of the drawing and therefore not for construction unless specifically stated. All dimensions to be verified on site prior to construction.

| <br>DENOTES | LINE | OF | EXISTING |
|-------------|------|----|----------|
|             |      |    |          |

DENOTES EXTENT OF NEW WALLS

### <u>NOTES</u>

- DRAINAGE RUNS FROM SHOWER ROOM AND UTITILITY RUN TO REMAIN UNCHANGED 01 GUEST BEDROOM AC DUCTWORK CONCEALED 02 FULLY WITHIN JOINERY. AC PIPES TO RUN WITHIN JOINERY AND PUMPED UP INTO NEW PROPOSED HALLWAY CEILING, OVER TO NEWLY PROPOSED STUDIO CEILING, DOWN WITHIN WALL BOXING, AND THROUGH WITHIN EXISTING ROUTES BELOW FLOORING TO EXTERNAL AC CONDENSER 03 STUDIO AC PIPES TO BE MARGINALLY EXTENDED, BELOW FLOOR FINISH, TO CONNECT INTO ASSUMED EXISTING ROUTES BELOW FLOORING 04 EXISTING AC CONDENSOR UNIT LOCATION, TO BE REPLACED WITH NEW AC CONDENSER UNIT DRAINAGE SHOE, CURRENTLY TERMINATING 05 WATER ABOVE LOWER GROUND LEVEL, TO BE CONNECTED TO BELOW GROUND DRAINAGE VIA CONNECTION FROM EXISTING GULLEY INTO NEW GULLEY, OR INTO EXISTING MANHOLE, TO AVOID SPILLAGE ONTO EXISTING YORKSTONE SLABS TO BEST PRESERVE THE
- MATERIAL. SEE GENERAL ARRANAGEMENT DRAWING FOR PHOTO, SEE DEMOLITION DRAWING FOR IMPACT ON SLABS AND PROPOSED REMEDIALS SPECIALIST SURFACE MOUNTED CEILING 06
- TRACKS WITH LIGHTING SYSTEM ON RAILS