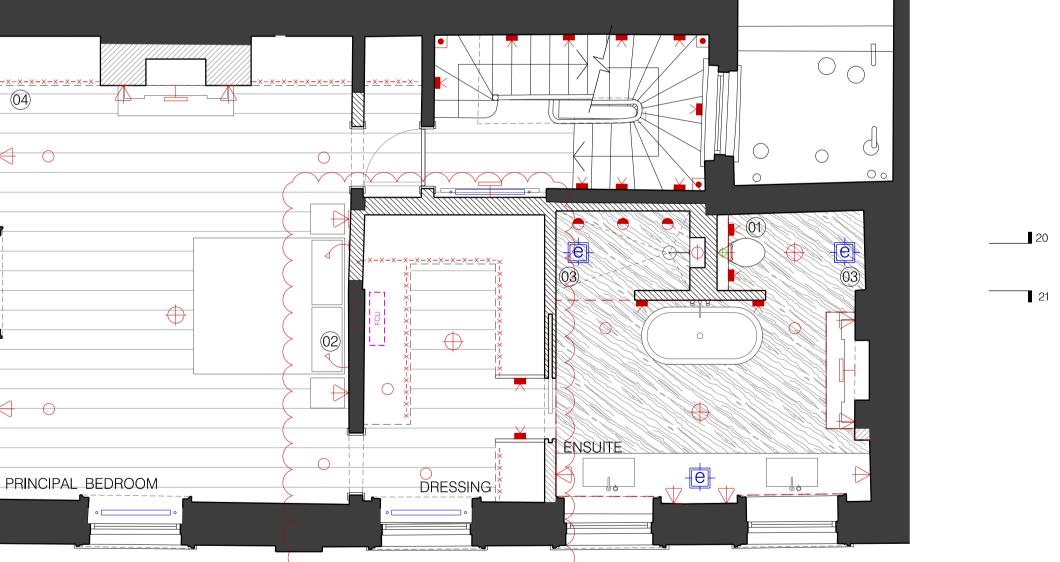

## <u>NOTES</u>

- EXISTING SERVICE RISER WITH SVP STACK RETAINED 01
- 02 NEW WC CONNECTED INTO EXISTING SERVICE STACK ADJACENT TO BELOW
- 03 NEW AC UNITS TO FOLLOW EXISTING AC PIPEWORK ROUTES
- 04 GENERAL: RE-PLUMBING AND RE-WIRING WORKS THROUGHOUT TO UPGRADE CURRENT SERVICES. EXISTING SERVICE ROUTES TO BE MAINTAINED TO AVOID IMPACT ON EXISTING FABRIC

| Propo                 | osed Lighting Key:                                                                                                                                                             |  |  |
|-----------------------|--------------------------------------------------------------------------------------------------------------------------------------------------------------------------------|--|--|
| $\oplus$              | New Pendant                                                                                                                                                                    |  |  |
| $\Delta$              | New Decorative Wall Light                                                                                                                                                      |  |  |
| T                     | New Picture Light                                                                                                                                                              |  |  |
| 0                     | New Fixed / Directional Recessed Downlight                                                                                                                                     |  |  |
| $\Diamond$            | New Surface-mounted Spotlight                                                                                                                                                  |  |  |
| $\ominus$             | New Undercabinet Light                                                                                                                                                         |  |  |
|                       | New Shower IP Rated Light                                                                                                                                                      |  |  |
| K                     | New LED Recessed Lower Level Wall Light                                                                                                                                        |  |  |
| -×-×-                 | New Joinery LED Lighting                                                                                                                                                       |  |  |
| $\bigcirc$            | Existing Recessed Downlight                                                                                                                                                    |  |  |
| $\oplus$              | Existing Pendant                                                                                                                                                               |  |  |
| $\Delta$              | Existing Decorative Wall Light                                                                                                                                                 |  |  |
| K                     | Existing LED Recessed Lower Level Wall Light                                                                                                                                   |  |  |
| S                     | Existing Speakers, Recessed into Ceiling                                                                                                                                       |  |  |
| - <b>e</b> -          | Existing New Ceiling Extractor Fan: Ducting to follow existing routes and termination points                                                                                   |  |  |
| Proposed Services Key |                                                                                                                                                                                |  |  |
|                       | <ul> <li>Denotes below ground drainage<br/>(Rainwater)</li> </ul>                                                                                                              |  |  |
|                       | <ul> <li>Denotes below ground drainage<br/>(Foul Water)</li> </ul>                                                                                                             |  |  |
|                       | <ul> <li>Denotes Wet Underfloor Heating<br/>Via Low Profile Boards over Joists/Slab, or<br/>between joists. See Floor Build up Drawings<br/>for further information</li> </ul> |  |  |

Existing / New radiator position Existing / New AC Fan Coil Unit

Revision

Description

Denotes Electrical Underfloor Heating Via electric cabling within decoupling matt. See Floor Build up Drawings for further information