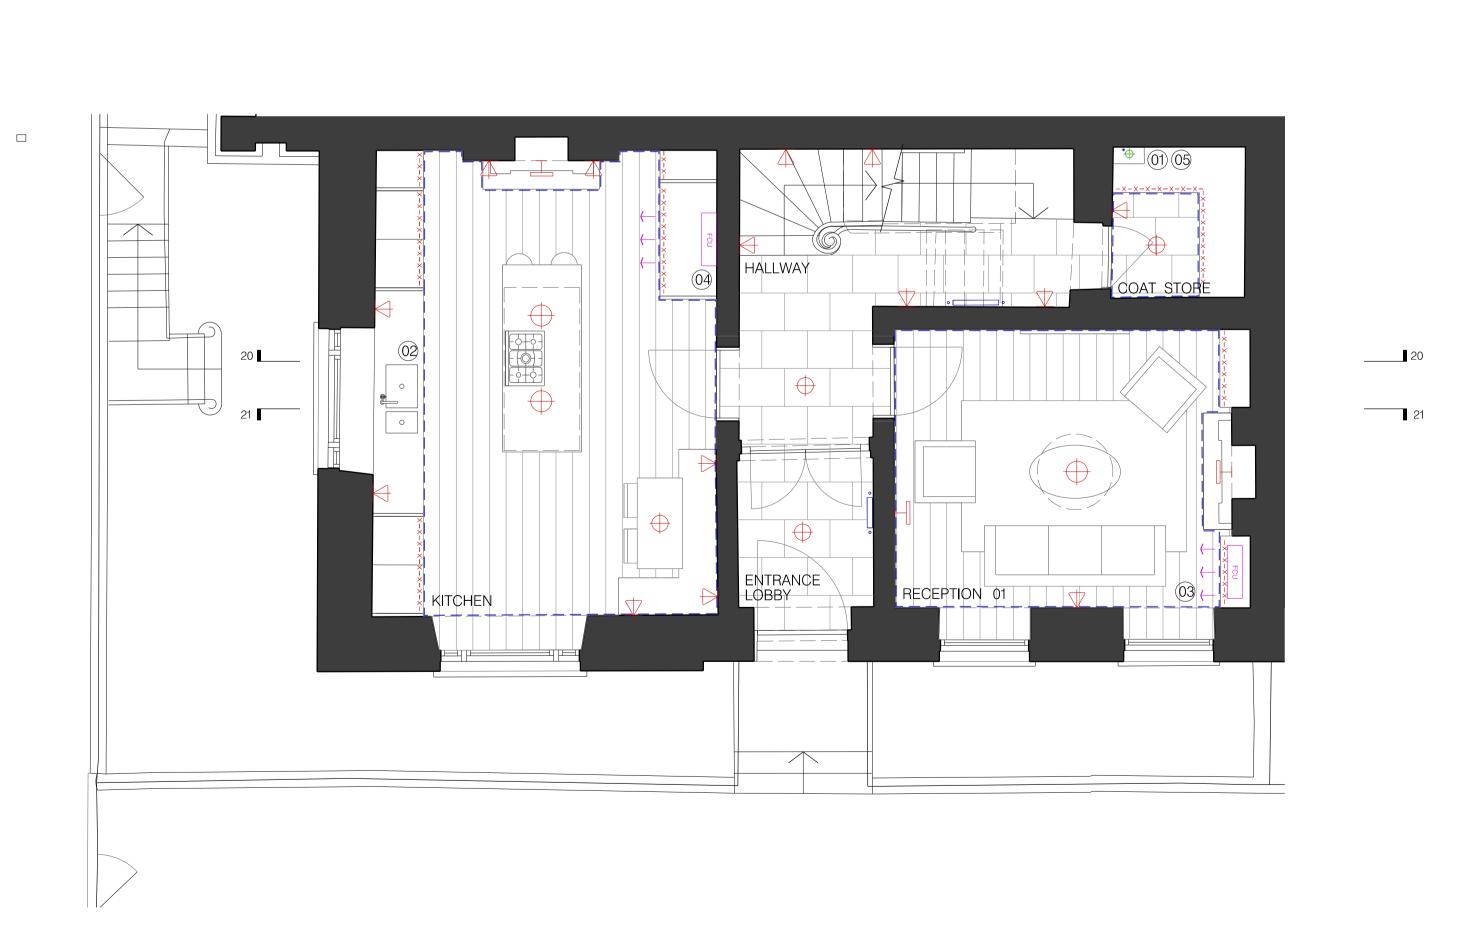

PROPOSED GROUND FLOOR SERVICES 1:50@A1

EXISTING GROUND FLOOR

SERVICES 1:50@A1

General Notes

Do not scale from this drawing. Drawings are for the purpose of the stage stated at the base of the drawing and therefore not for construction unless specifically stated. All dimensions to be verified on site prior to construction.

DENOTES EXTENT OF NEW WALLS

### <u>NOTES</u>

- 01 EXISTING SERVICE RISER WITH SVP STACK RETAINED
- 02 KITCHEN DRAINAGE MARGINALLY MODIFIED TO SUIT NEW RECONFIGURED LAYOUT
- 03 RECEPTION 01 AC DUCTS TO BE FULLY CONCEALED WITHIN JOINERY. AC PIPES TO BE MARGINALLY EXTENDED TO SUIT NEW LOCATION, OTHERWISE NEW PIPE ROUTES TO FOLLOW EXISTING POLITES EXISTING ROUTES
- 04 KITCHEN AC DUCTS TO BE FULLY CONCEALED WITHIN JOINERY. AC PIPES TO DROP TO NEW SUSPENDED STUDIO CEILING, ALONG TO NEW BOXING TO CHIMNEY BREAST ALCOVES, TO FOLLOW EXISTING ASSUMED PIPE ROUTES BELOW ELCORING BELOW FLOORING
- 05 GENERAL: RE-PLUMBING AND RE-WIRING WORKS THROUGHOUT TO UPGRADE CURRENT SERVICES. EXISTING SERVICE ROUTES TO BE MAINTAINED TO AVOID IMPACT ON EXISTING FABRIC