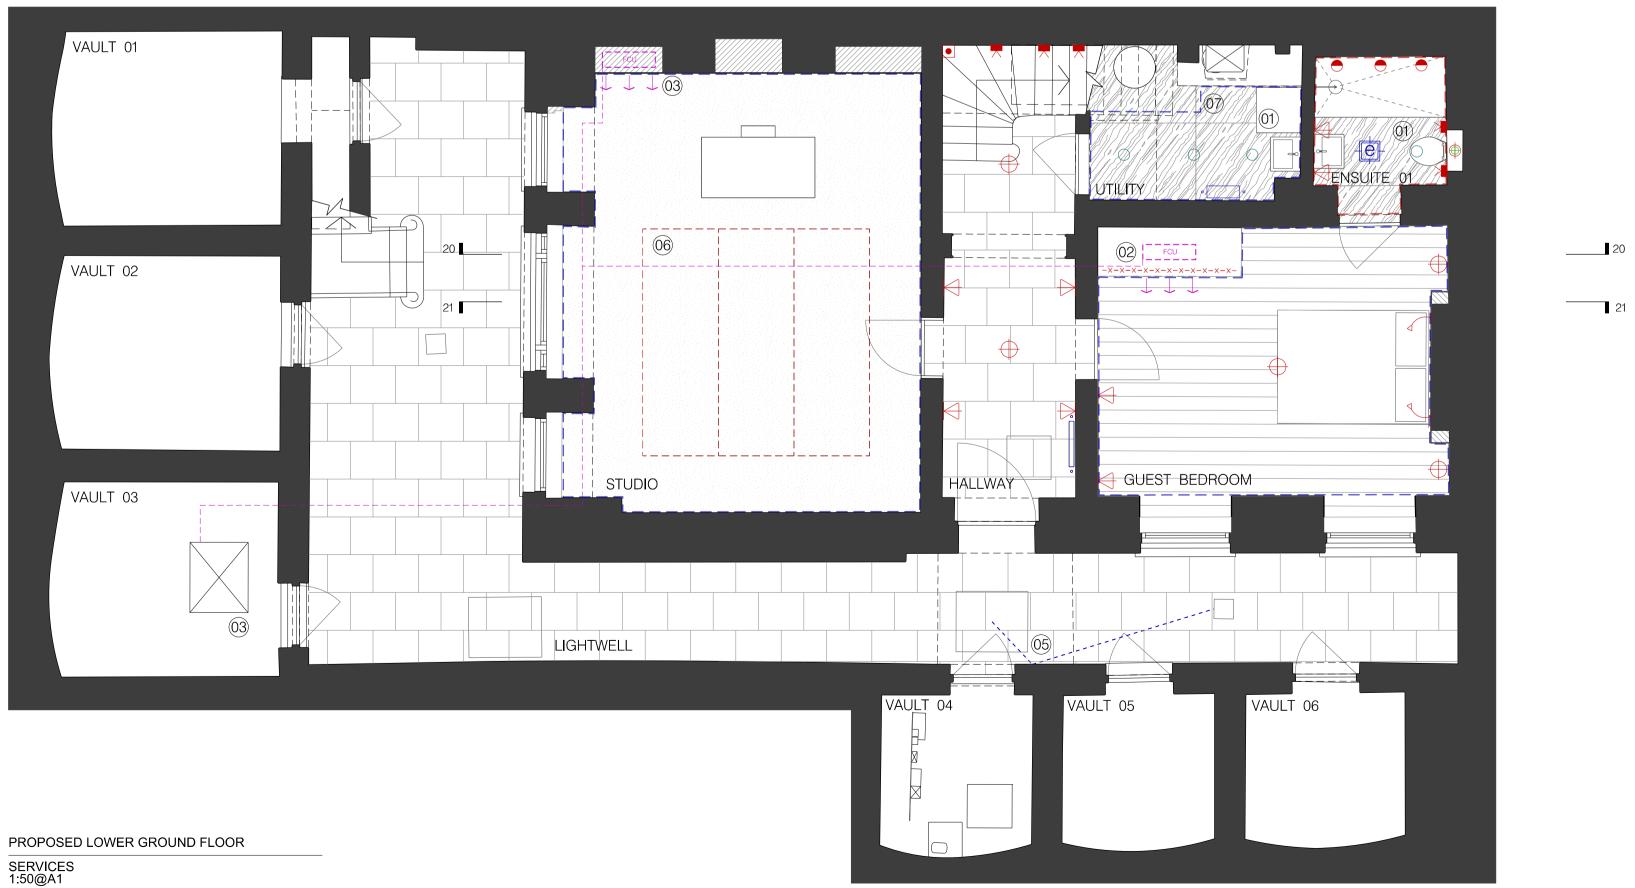

0 0.5m 1m 2m 5m 

PROPOSED LOWER GROUND FLOOR

General Notes

Do not scale from this drawing. Drawings are for the purpose of the stage stated at the base of the drawing and therefore not for construction unless specifically stated. All dimensions to be verified on site prior to construction.

| <br>DENOTES | LINE | OF | EXISTING |
|-------------|------|----|----------|
|             |      |    |          |

DENOTES EXTENT OF NEW WALLS

### <u>NOTES</u>

- DRAINAGE RUNS FROM SHOWER ROOM AND UTITILITY RUN TO REMAIN UNCHANGED 01 GUEST BEDROOM AC DUCTWORK CONCEALED 02 FULLY WITHIN JOINERY. AC PIPES TO RUN WITHIN JOINERY AND PUMPED UP INTO NEW PROPOSED HALLWAY CEILING, OVER TO NEWLY PROPOSED STUDIO CEILING, DOWN WITHIN WALL BOXING, AND THROUGH WITHIN EXISTING ROUTES BELOW FLOORING TO EXTERNAL AC CONDENSER 03 STUDIO AC PIPES TO BE MARGINALLY EXTENDED, BELOW FLOOR FINISH, TO CONNECT INTO ASSUMED EXISTING ROUTES BELOW FLOORING 04 EXISTING AC CONDENSOR UNIT LOCATION, TO BE REPLACED WITH NEW AC CONDENSER UNIT DRAINAGE SHOE, CURRENTLY TERMINATING 05 WATER ABOVE LOWER GROUND LEVEL, TO BE CONNECTED TO BELOW GROUND DRAINAGE VIA CONNECTION FROM EXISTING GULLEY INTO NEW GULLEY, OR INTO EXISTING MANHOLE, TO AVOID SPILLAGE ONTO EXISTING YORKSTONE SLABS TO BEST PRESERVE THE
- MATERIAL. SEE GENERAL ARRANAGEMENT DRAWING FOR PHOTO, SEE DEMOLITION DRAWING FOR IMPACT ON SLABS AND PROPOSED REMEDIALS SPECIALIST SURFACE MOUNTED CEILING 06
- TRACKS WITH LIGHTING SYSTEM ON RAILS