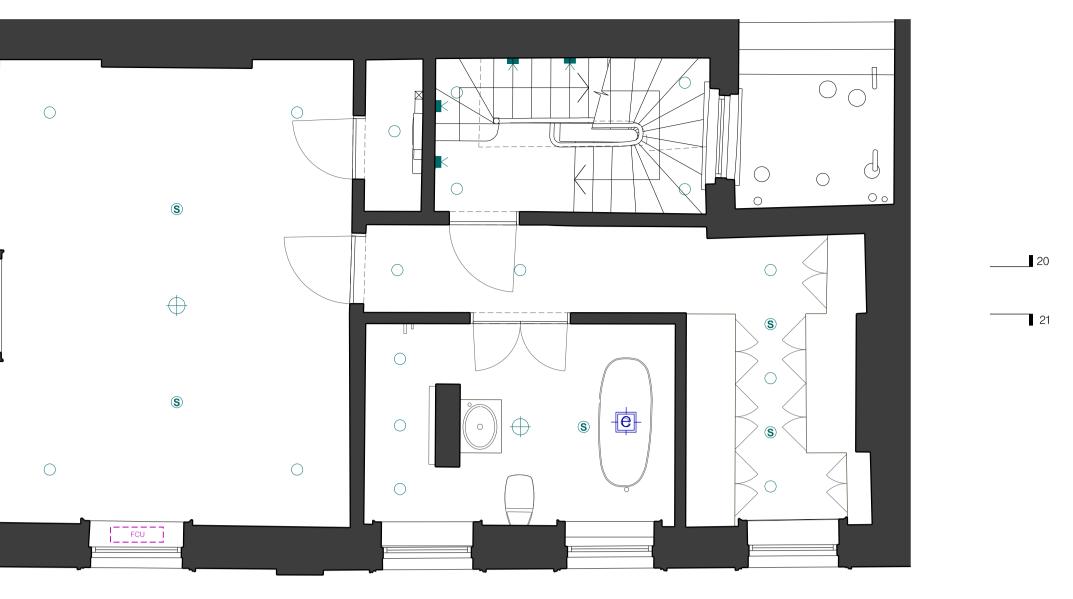

### <u>NOTES</u>

- 01 EXISTING SERVICE RISER WITH SVP STACK RETAINED
- 02 KITCHEN DRAINAGE MARGINALLY MODIFIED TO SUIT NEW RECONFIGURED LAYOUT
- 03 RECEPTION 01 AC DUCTS TO BE FULLY CONCEALED WITHIN JOINERY. AC PIPES TO BE MARGINALLY EXTENDED TO SUIT NEW LOCATION, OTHERWISE NEW PIPE ROUTES TO FOLLOW EXISTING POLITES EXISTING ROUTES
- 04 KITCHEN AC DUCTS TO BE FULLY CONCEALED WITHIN JOINERY. AC PIPES TO DROP TO NEW SUSPENDED STUDIO CEILING, ALONG TO NEW BOXING TO CHIMNEY BREAST ALCOVES, TO FOLLOW EXISTING ASSUMED PIPE ROUTES BELOW ELCORING BELOW FLOORING
- 05 GENERAL: RE-PLUMBING AND RE-WIRING WORKS THROUGHOUT TO UPGRADE CURRENT SERVICES. EXISTING SERVICE ROUTES TO BE MAINTAINED TO AVOID IMPACT ON EXISTING FABRIC

# 

Proposed Lighting Key: New Pendant New Decorative Wall Light New Picture Light New Fixed / Directional Recessed Downlight New Surface-mounted Spotlight New Undercabinet Light New Shower IP Rated Light New LED Recessed Lower Level Wall Light  $-\times -\times -$  New Joinery LED Lighting Existing Recessed Downlight Existing Pendant Existing Decorative Wall Light Existing LED Recessed Lower Level Wall Light S Existing Speakers, Recessed into Ceiling Existing New Ceiling Extractor Fan: Ducting to follow existing routes and termination points Proposed Services Key ---- Denotes below ground drainage (Rainwater) Denotes below around drainad

| Devision | Data Description                                                                                                                                        |
|----------|---------------------------------------------------------------------------------------------------------------------------------------------------------|
|          | Existing / New AC Fan Coil Unit                                                                                                                         |
| FCU      | Evicting / Now AC Eap Call Unit                                                                                                                         |
|          | Existing / New radiator position                                                                                                                        |
|          | Denotes Electrical Underfloor Heating<br>Via electric cabling within decoupling matt.<br>See Floor Build up Drawings for further<br>information         |
|          | Denotes Wet Underfloor Heating<br>Via Low Profile Boards over Joists/Slab, or<br>between joists. See Floor Build up Drawings<br>for further information |
|          | Denotes below ground drainage<br>(Foul Water)                                                                                                           |