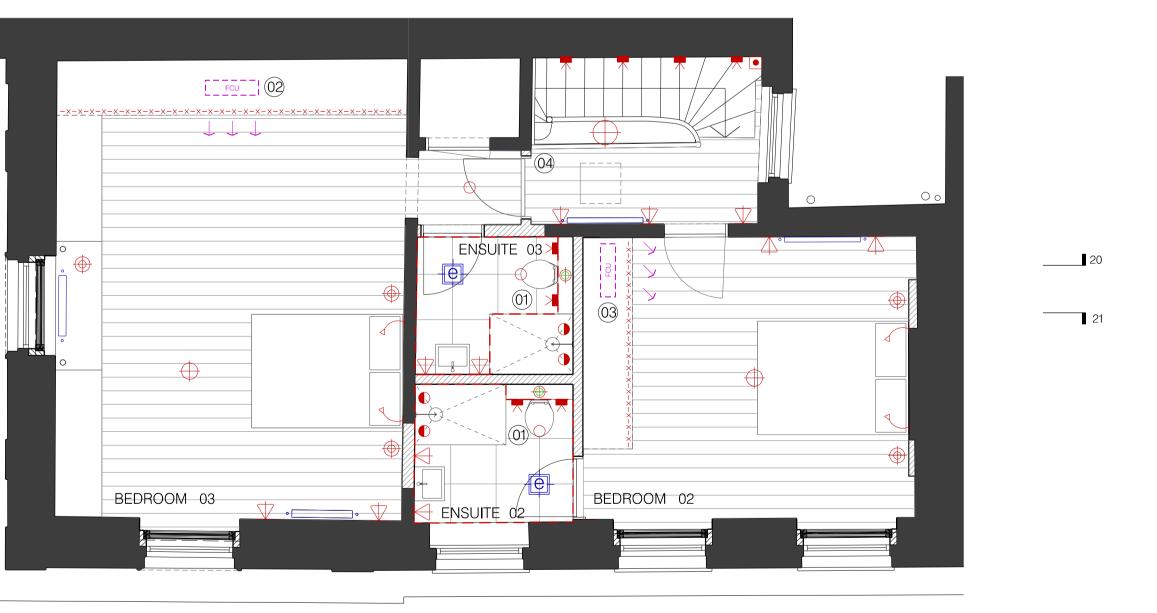

PROPOSED SECOND FLOOR SERVICES 1:50@A1

SERVICES 1:50@A1

EXISTING SECOND FLOOR

20

20

21

21

General Notes

### <u>NOTES</u>

- DRAINAGE RUNS IN PRINCIPAL ENSUITE MOVED CLOSER TO EXISTING RISER ASSOCIATED 01 PIPEWORK REDUCED IN LENGTH, SUBSEQUENTLY REDUCING FALLS. ASSUME NEGLIGABLE IMPACT
- PRINCIPAL BEDROOM AC DUCTS FULLY CONCEALED IN JOINERY. SUBJECT TO JOIST DIRECTION, NEW AC PIPES EITHER EXTENDED 02 TO EXISTING AC LOCATION, TO FOLLOW EXISTING PIPE ROUTES, OR TO TRACK TOWARDS PRINCIPAL BATHROOM TO EXISTING RISER
- 03 NEW REPLACEMENT MODERN PLASTERBOARD CEILING TO SHOWER AND WC AREA ONLY, INSTALLED ONCE ALL NEW SERVICES AND PIPEWORK INSTALLED, TO ALLOW FOR PIPEWORK TO PASS FROM THIRD FLOOR BATHROOMS TOWARDS EXISTING SVP AND RISER
- GENERAL: RE-PLUMBING AND RE-WIRING 04 WORKS THROUGHOUT TO UPGRADE CURRENT SERVICES. EXISTING SERVICE ROUTES TO BE MAINTAINED TO AVOID IMPACT ON EXISTING FABRIC

GENERAL: RE-PLUMBING AND RE-WIRING WORKS THROUGHOUT TO UPGRADE CURRENT SERVICES. EXISTING SERVICE ROUTES TO BE MAINTAINED TO AVOID IMPACT ON EXISTING FABRIC 04