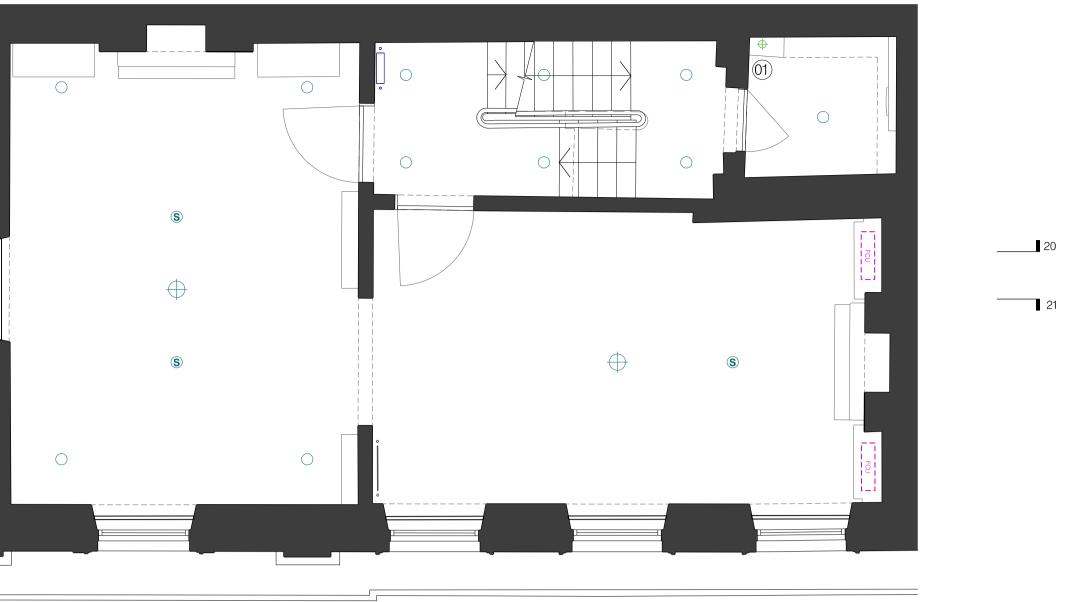

# 

Proposed Lighting Key: New Pendant New Decorative Wall Light New Picture Light New Fixed / Directional Recessed Downlight New Surface-mounted Spotlight New Undercabinet Light New Shower IP Rated Light New LED Recessed Lower Level Wall Light  $-\times -\times -$  New Joinery LED Lighting Existing Recessed Downlight Existing Pendant Existing Decorative Wall Light Existing LED Recessed Lower Level Wall Light S Existing Speakers, Recessed into Ceiling Existing New Ceiling Extractor Fan: Ducting to follow existing routes and termination points Proposed Services Key ---- Denotes below ground drainage (Rainwater) Denotes below around drainad