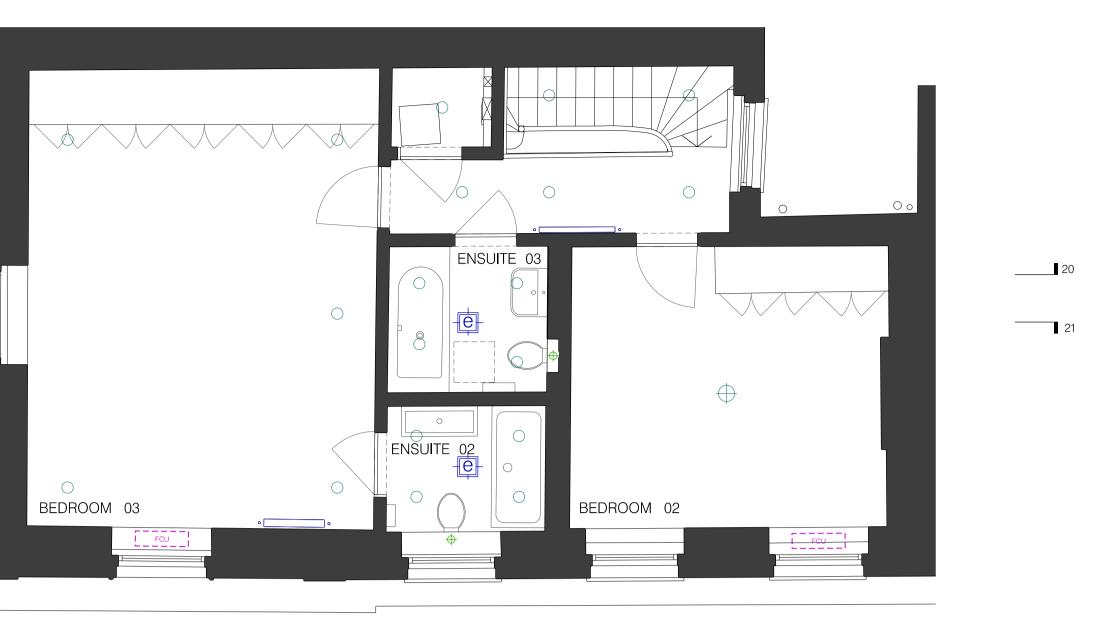

PROPOSED SECOND FLOOR SERVICES 1:50@A1

SERVICES 1:50@A1

EXISTING SECOND FLOOR

20

20

21

21

General Notes

--- DENOTES LINE OF EXISTING

DENOTES EXTENT OF NEW WALLS