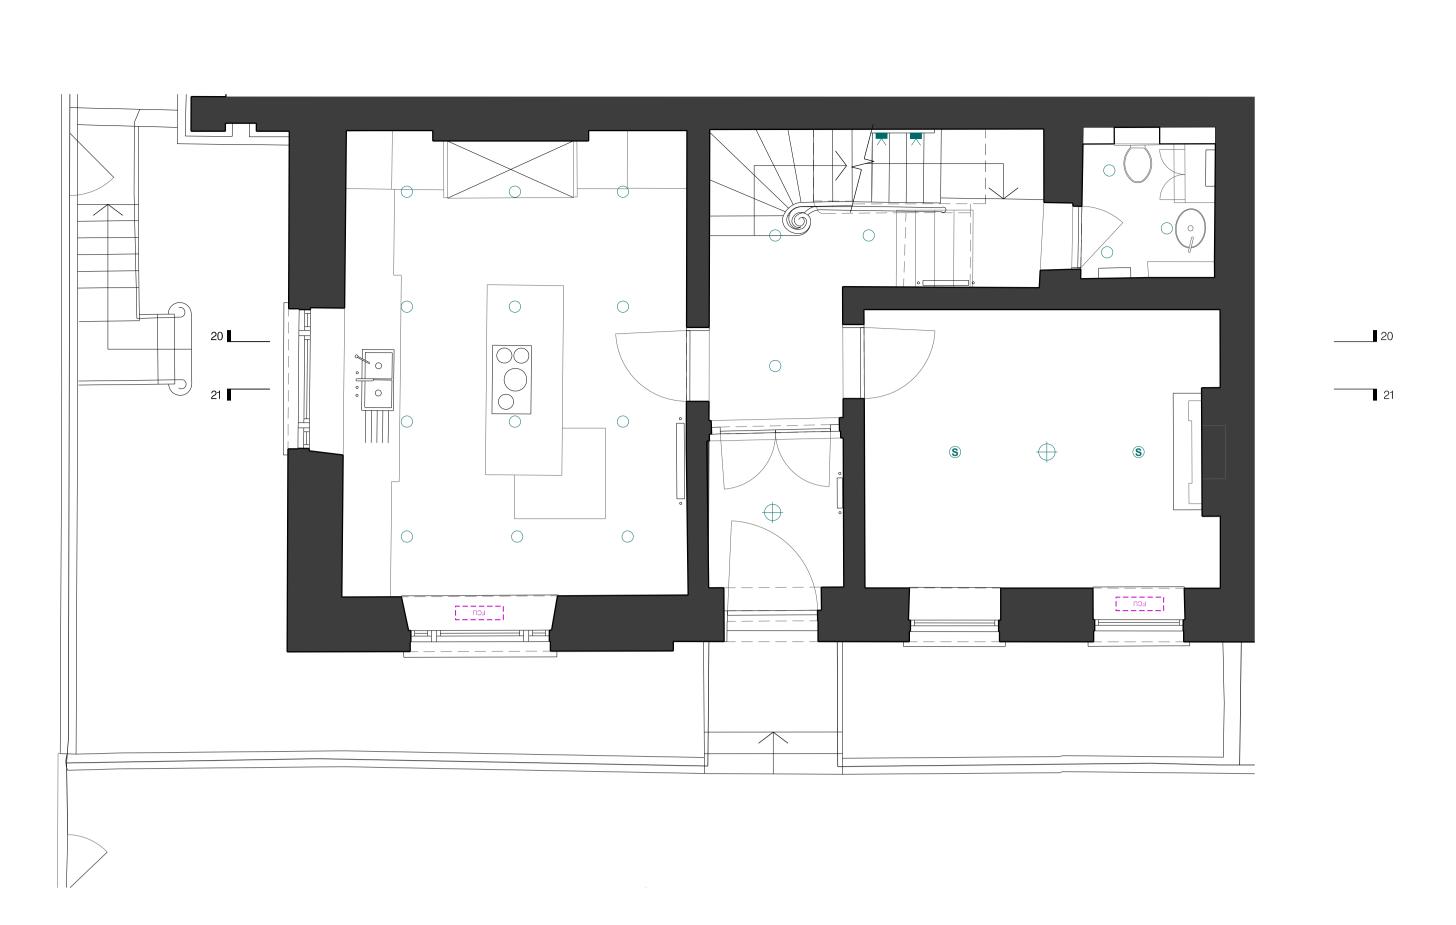

PROPOSED GROUND FLOOR SERVICES 1:50@A1

EXISTING GROUND FLOOR

SERVICES 1:50@A1

General Notes

Do not scale from this drawing. Drawings are for the purpose of the stage stated at the base of the drawing and therefore not for construction unless specifically stated. All dimensions to be verified on site prior to construction.

DENOTES EXTENT OF NEW WALLS

# 

Proposed Lighting Key: New Pendant New Decorative Wall Light New Picture Light New Fixed / Directional Recessed Downlight New Surface-mounted Spotlight New Undercabinet Light New Shower IP Rated Light New LED Recessed Lower Level Wall Light  $-\times -\times -$  New Joinery LED Lighting Existing Recessed Downlight Existing Pendant Existing Decorative Wall Light Existing LED Recessed Lower Level Wall Light S Existing Speakers, Recessed into Ceiling Existing New Ceiling Extractor Fan: Ducting to follow existing routes and termination points Proposed Services Key ---- Denotes below ground drainage (Rainwater) Denotes below around drainad