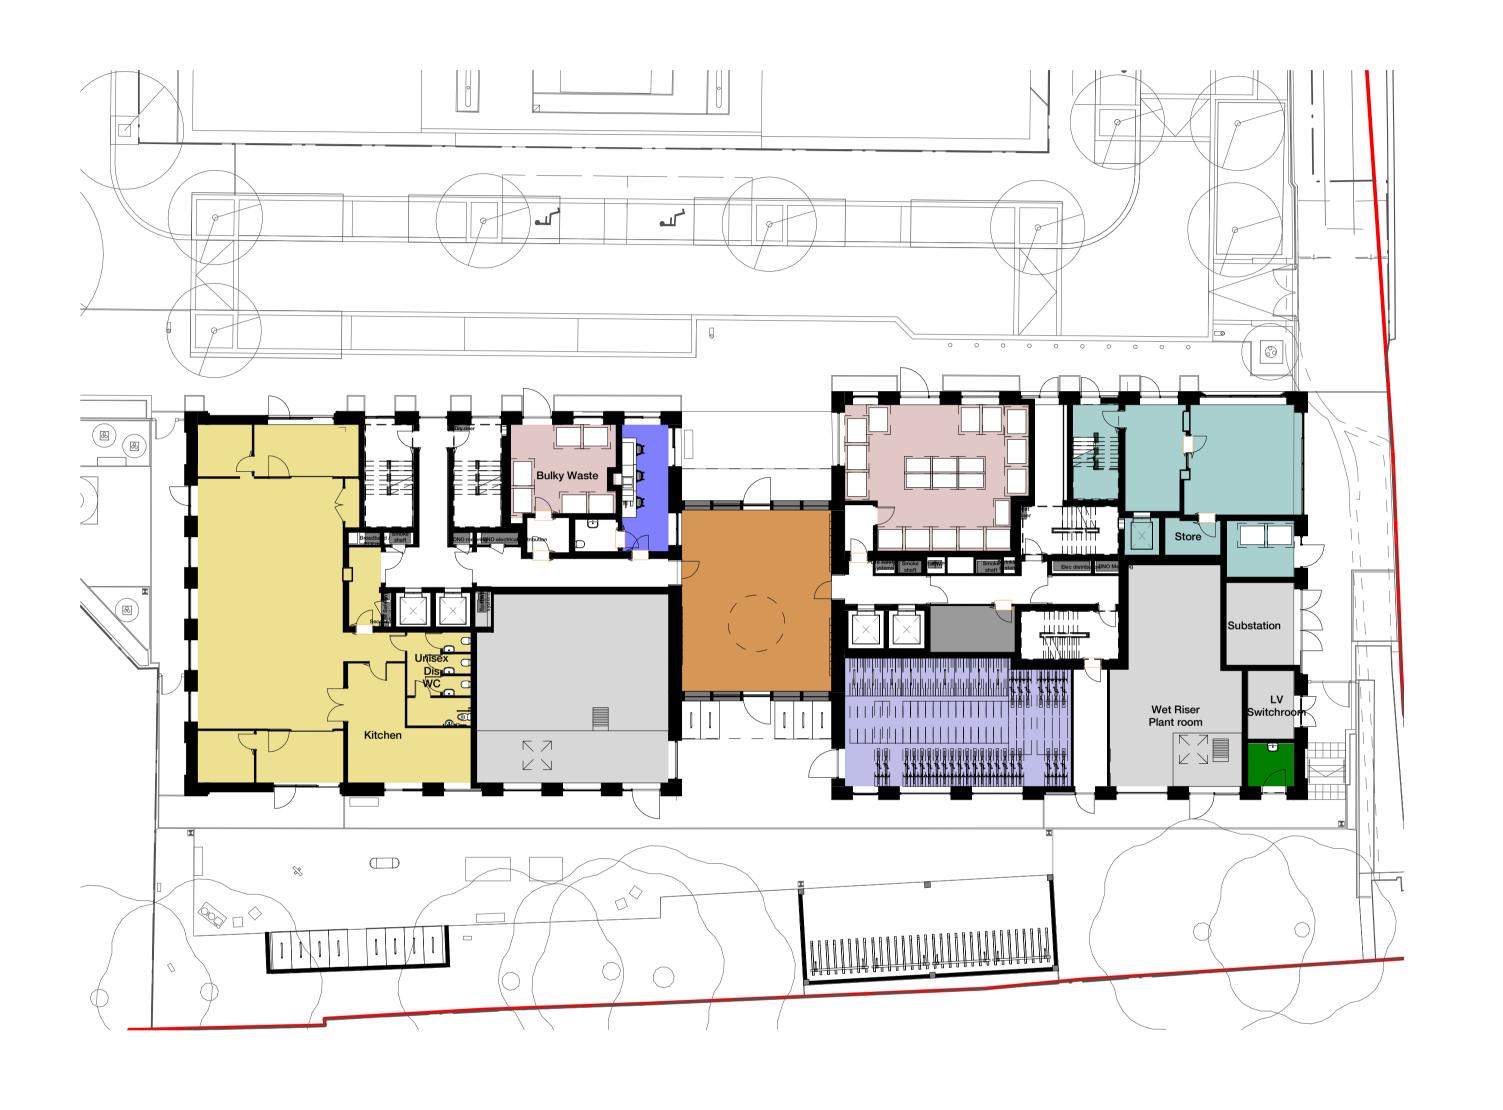

KEYPLAN
Bikes
Bins

Caretaker's store

Cleaners store

Commercial bin store

Concierge Office and Store

D1 Community

Flexible Workspace

Plant

Residential Reception Lobby

NOTE

For previous iterations of this document, please refer to document number AGV-HBA-B-00-DR-A-200000. Please note that this version of this drawing supersedes and replaces any earlier versions that have been issued.

## Hawkins\ Brown

Pro

Agar Grove - Block B

Draw

Ground Floor Site Plan

Drawing No. Rev AGV-HBA-BZ-00-DR-A-080000 P1