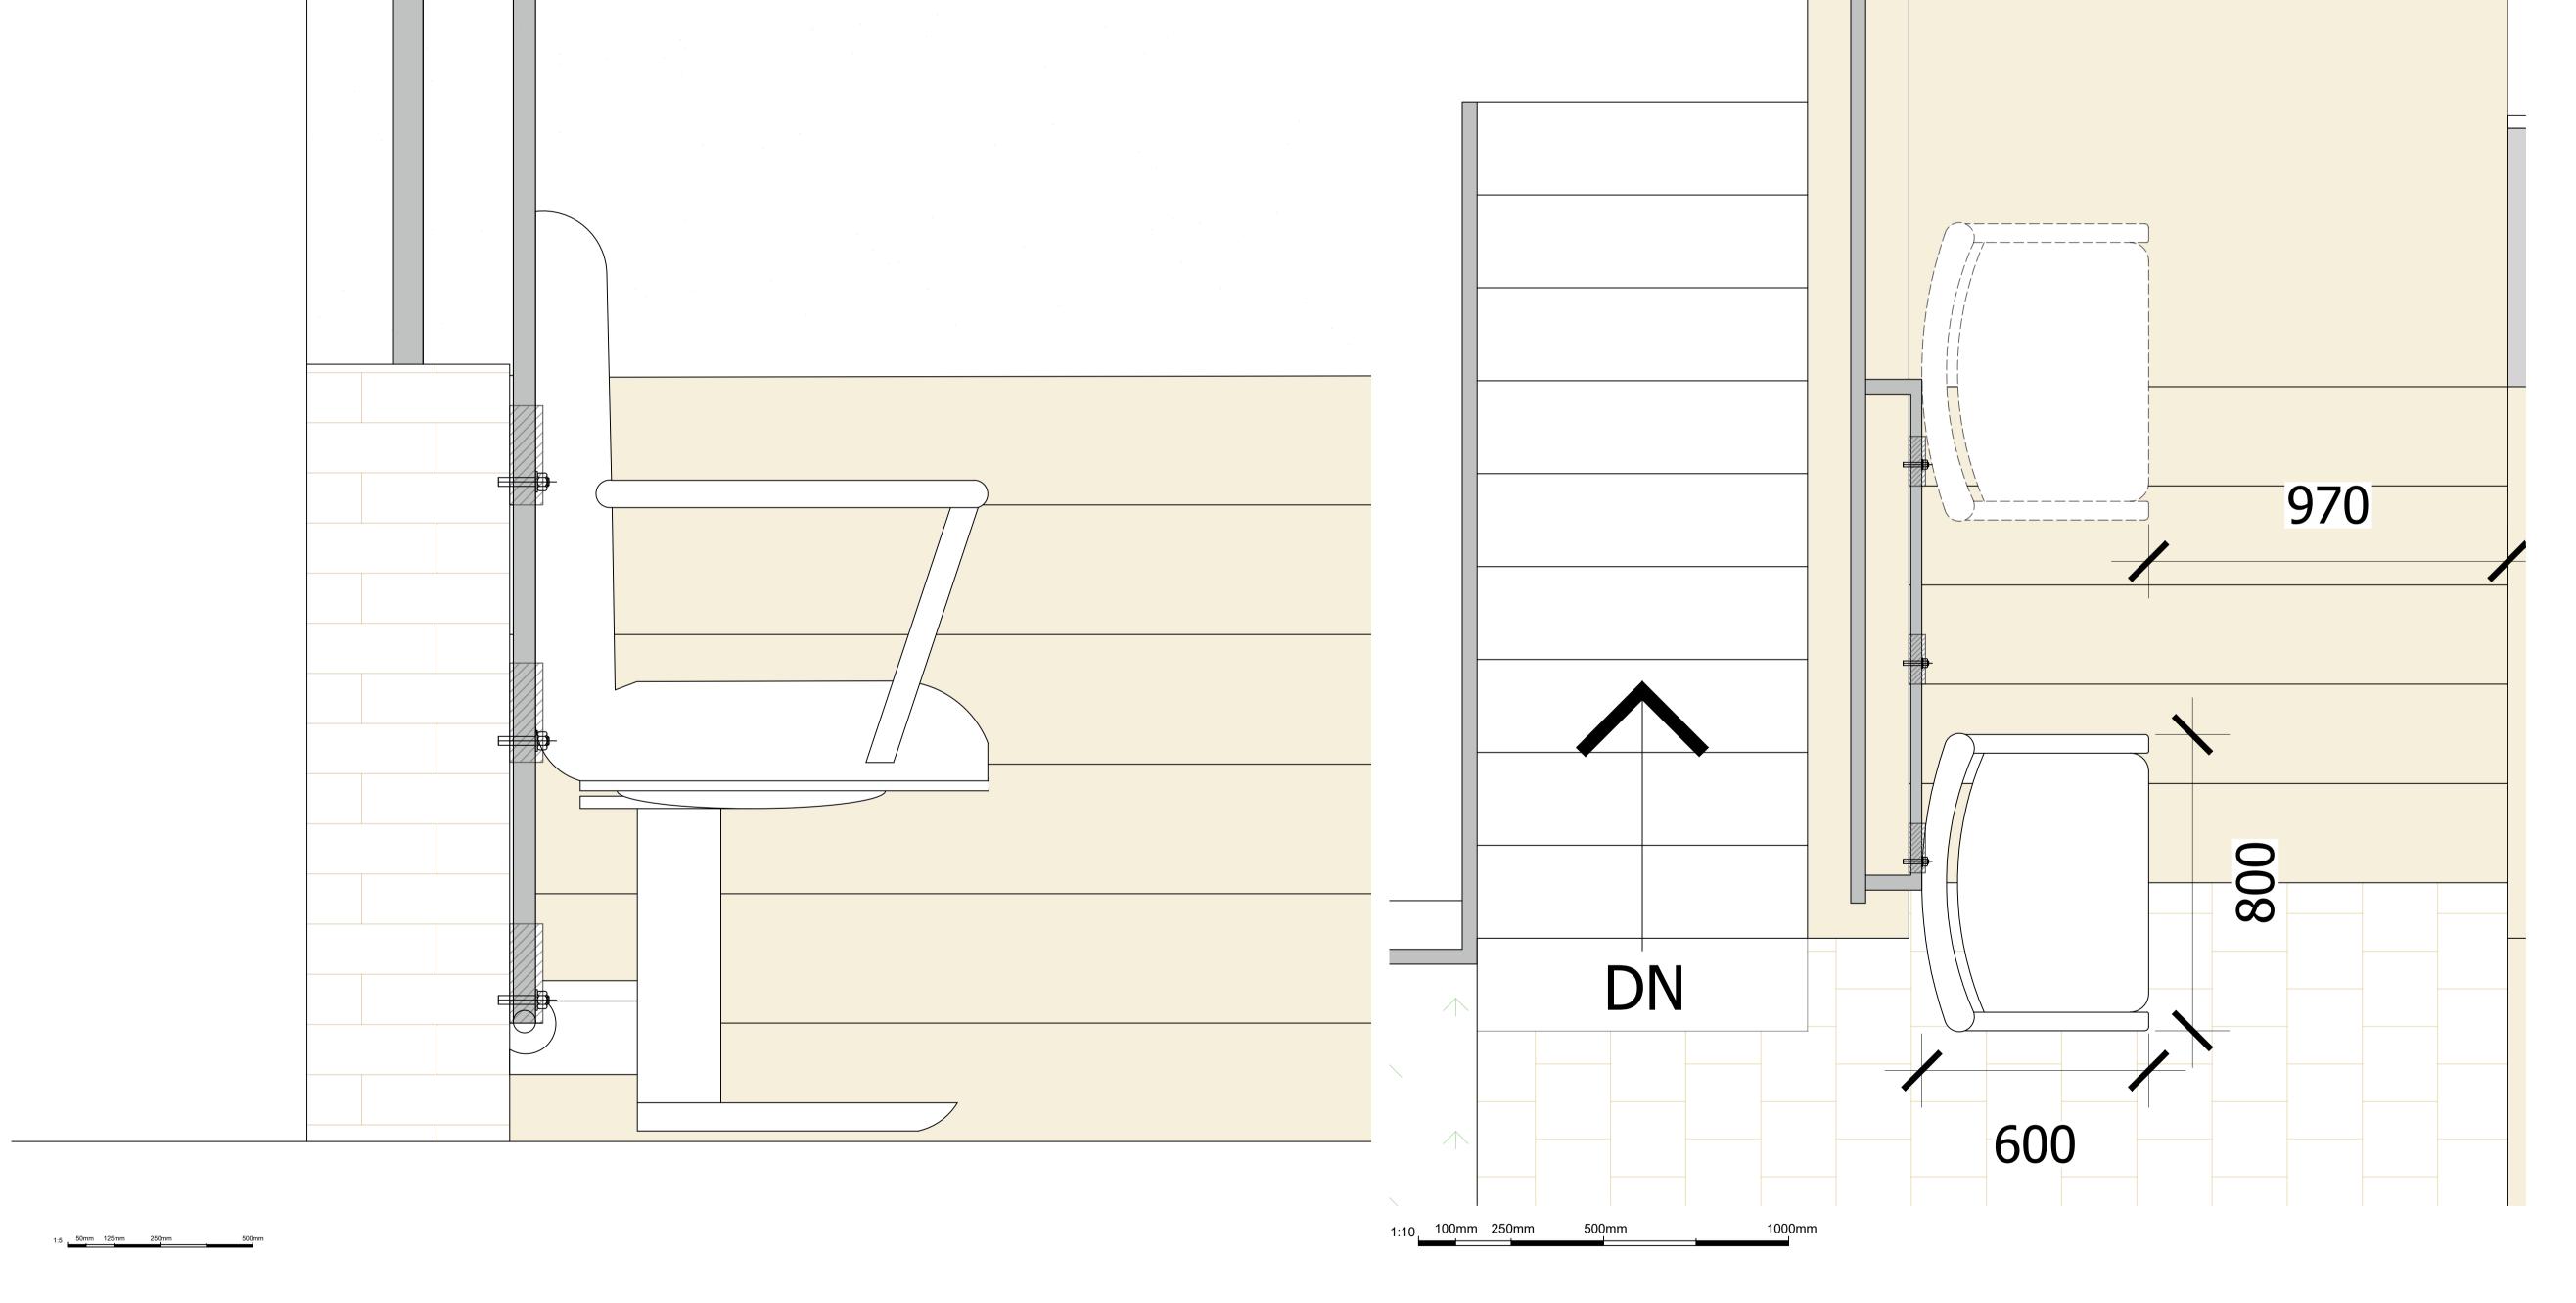

M12 bolts resin anchor fixed into stonework to be concealed with aesthetic silver stainless steel bracket rail.

3 Supporting brackets to be placed on the stair lift at the front of the house and 4 supporting brackets to be placed on the stair lift at the rear.