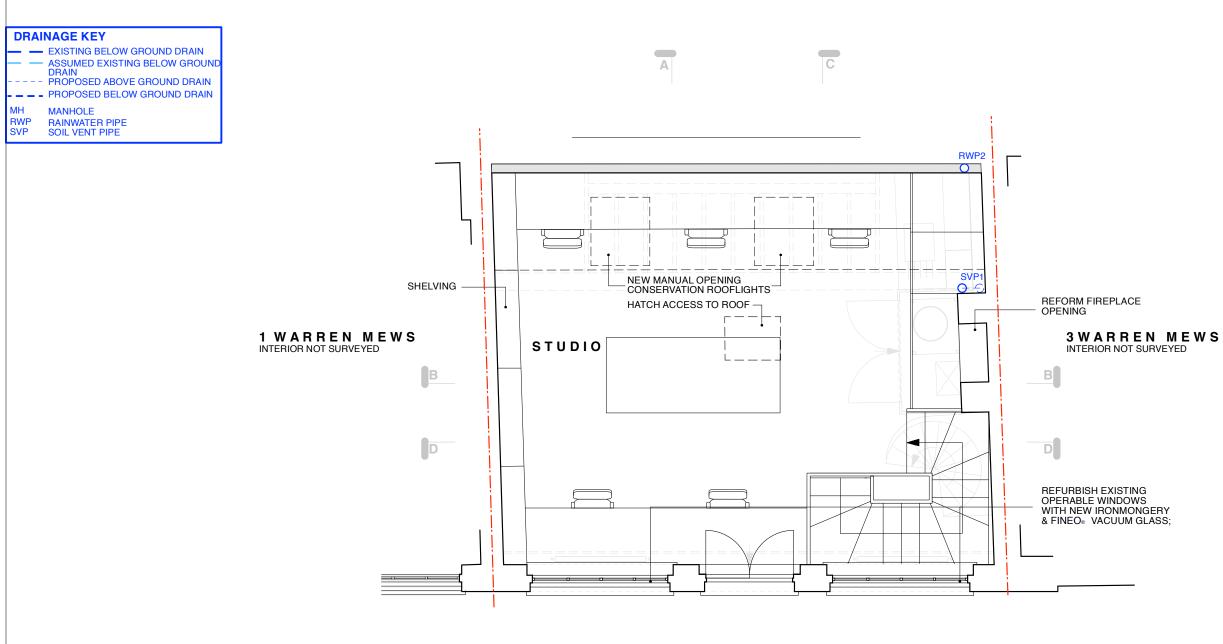

## CONSTRUCTION KEY

DEMOLITIONS

| DRAINAGE KEY     |                                                                                                                                                                            |
|------------------|----------------------------------------------------------------------------------------------------------------------------------------------------------------------------|
|                  | <ul> <li>EXISTING BELOW GROUND DRAIN</li> <li>ASSUMED EXISTING BELOW GROUND<br/>DRAIN</li> <li>PROPOSED ABOVE GROUND DRAIN</li> <li>PROPOSED BELOW GROUND DRAIN</li> </ul> |
| MH<br>RWP<br>SVP | MANHOLE<br>RAINWATER PIPE<br>SOIL VENT PIPE                                                                                                                                |

## SECOND FLOOR GIA 33.0M2

M 1 3

C