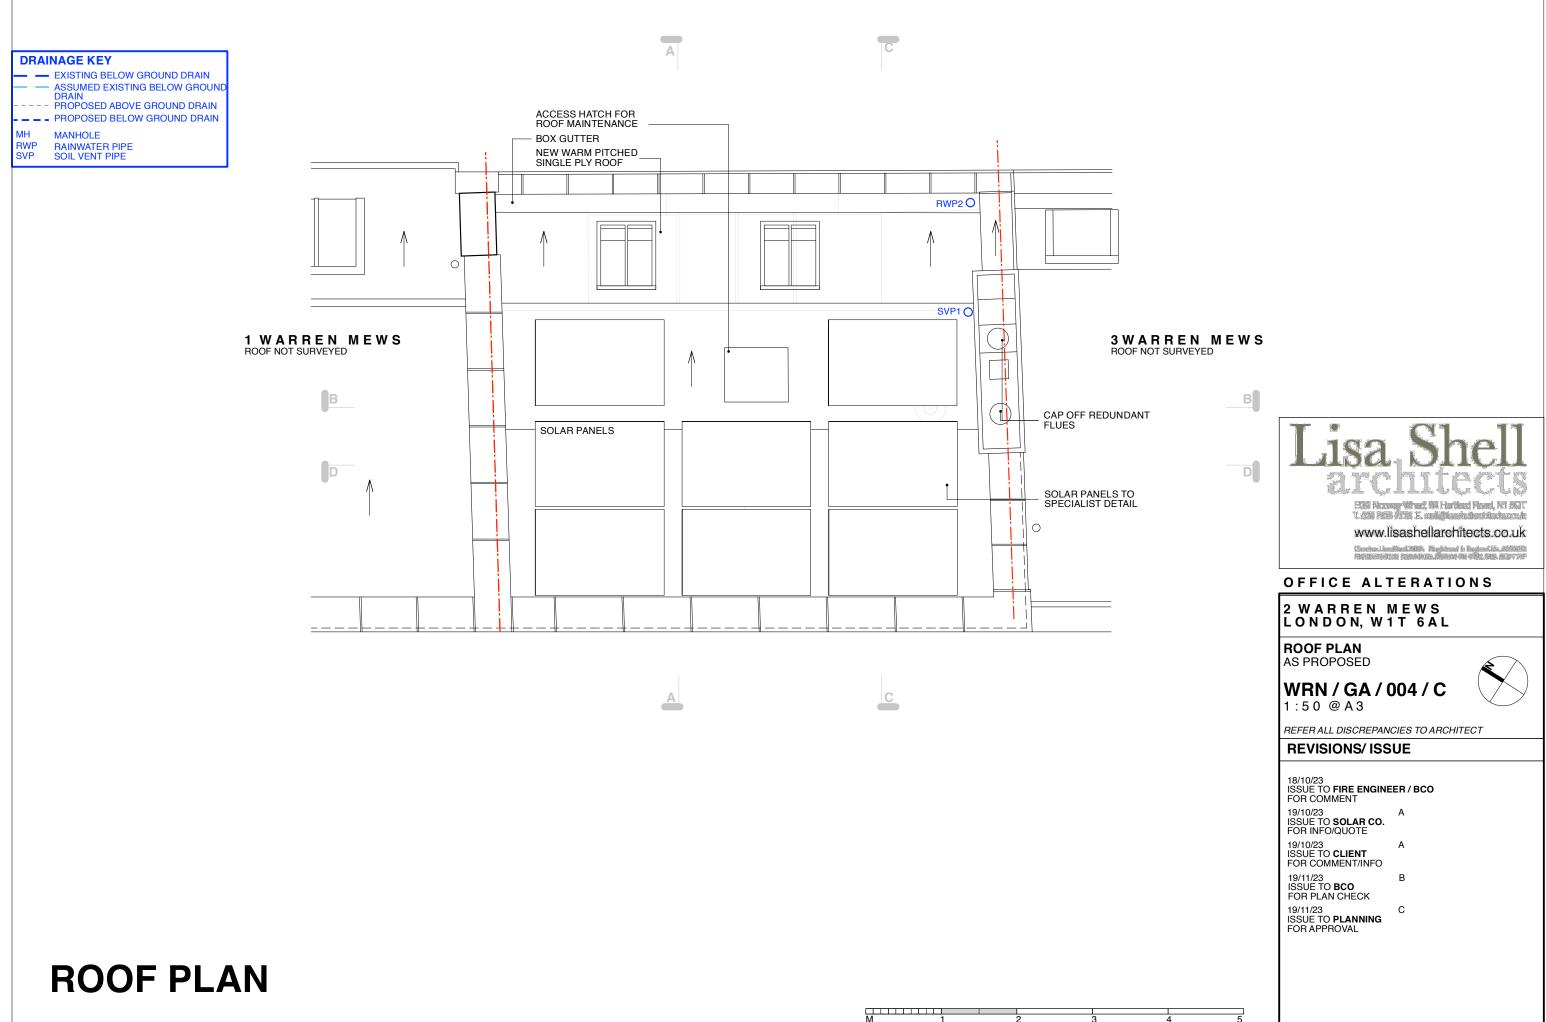

## CONSTRUCTION KEY

DEMOLITIONS

| DRAINAGE KEY     |                                                                                                                                                                            |
|------------------|----------------------------------------------------------------------------------------------------------------------------------------------------------------------------|
|                  | <ul> <li>EXISTING BELOW GROUND DRAIN</li> <li>ASSUMED EXISTING BELOW GROUND<br/>DRAIN</li> <li>PROPOSED ABOVE GROUND DRAIN</li> <li>PROPOSED BELOW GROUND DRAIN</li> </ul> |
| MH<br>RWP<br>SVP | MANHOLE<br>RAINWATER PIPE<br>SOIL VENT PIPE                                                                                                                                |