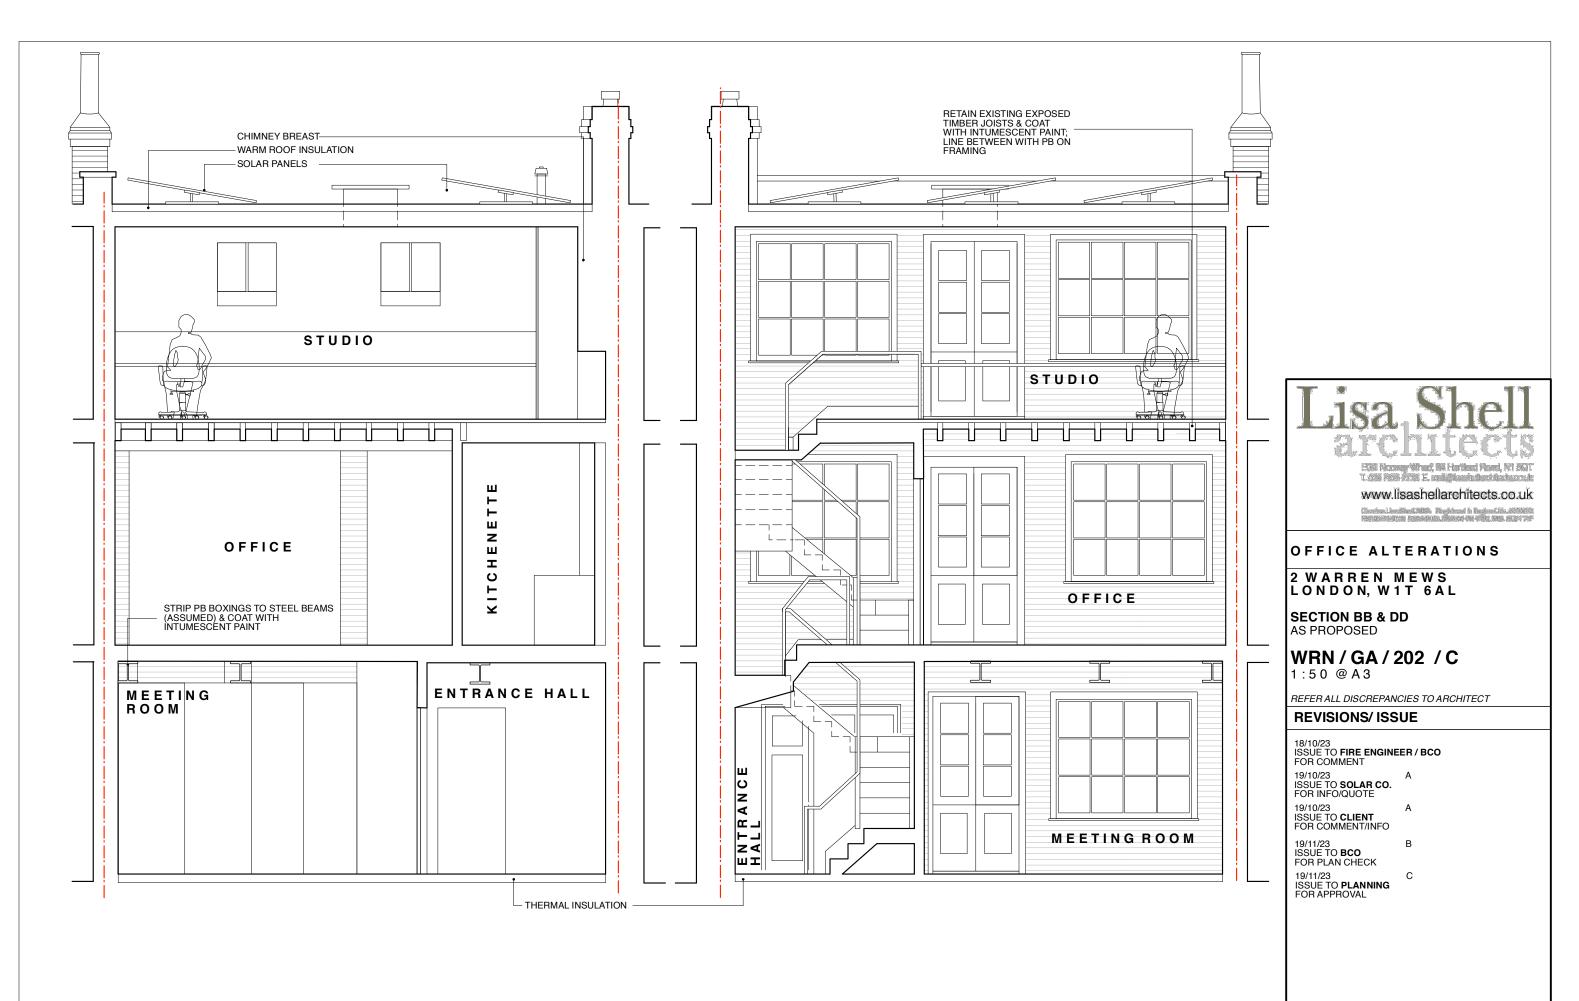

|
|------------------|----------------------------------------------------------------------------------------------------------------------------------------------------------------------------|
|                  | <ul> <li>EXISTING BELOW GROUND DRAIN</li> <li>ASSUMED EXISTING BELOW GROUND<br/>DRAIN</li> <li>PROPOSED ABOVE GROUND DRAIN</li> <li>PROPOSED BELOW GROUND DRAIN</li> </ul> |
| MH<br>RWP<br>SVP | MANHOLE<br>RAINWATER PIPE<br>SOIL VENT PIPE                                                                                                                                |

В





FIRST FLOOR GIA 33.2M2

M 1 2 3





A

## SECOND FLOOR GIA 33.0M2

M 1 3

C