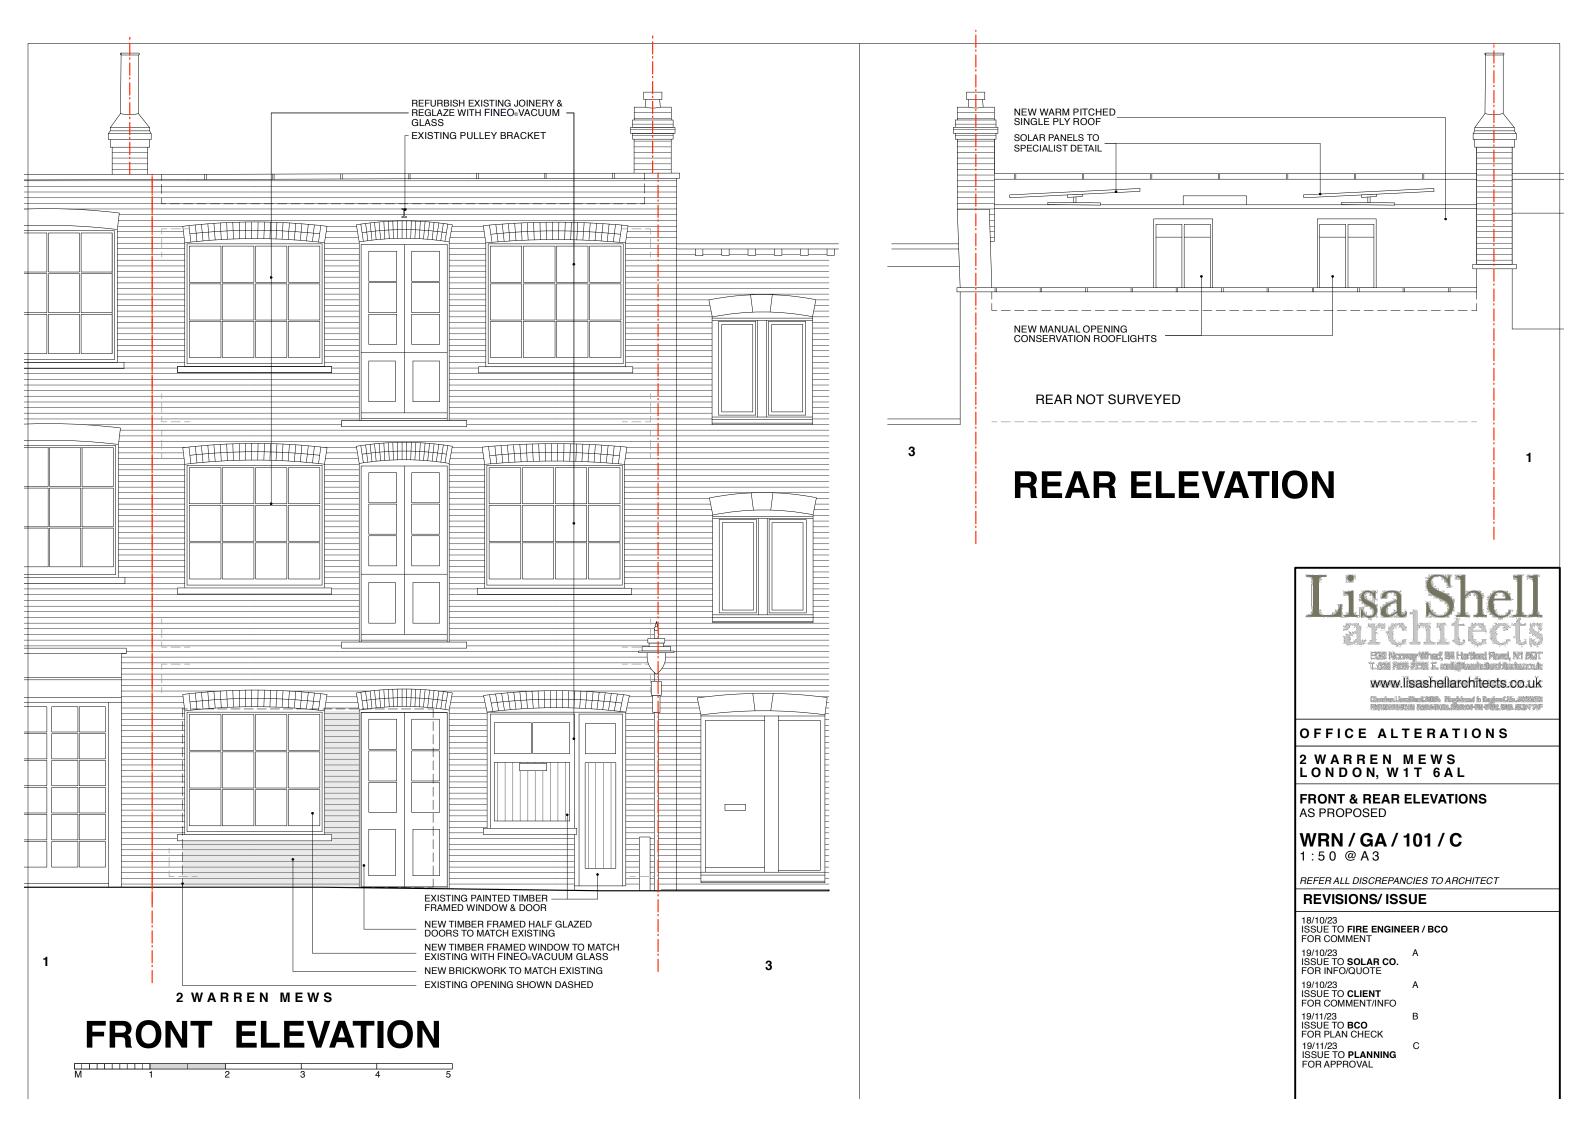

|
|------------------|----------------------------------------------------------------------------------------------------------------------------------------------------------------------------|
|                  | <ul> <li>EXISTING BELOW GROUND DRAIN</li> <li>ASSUMED EXISTING BELOW GROUND<br/>DRAIN</li> <li>PROPOSED ABOVE GROUND DRAIN</li> <li>PROPOSED BELOW GROUND DRAIN</li> </ul> |
| MH<br>RWP<br>SVP | MANHOLE<br>RAINWATER PIPE<br>SOIL VENT PIPE                                                                                                                                |

В





FIRST FLOOR GIA 33.2M2

M 1 2 3





A

## SECOND FLOOR GIA 33.0M2

M 1 3

C