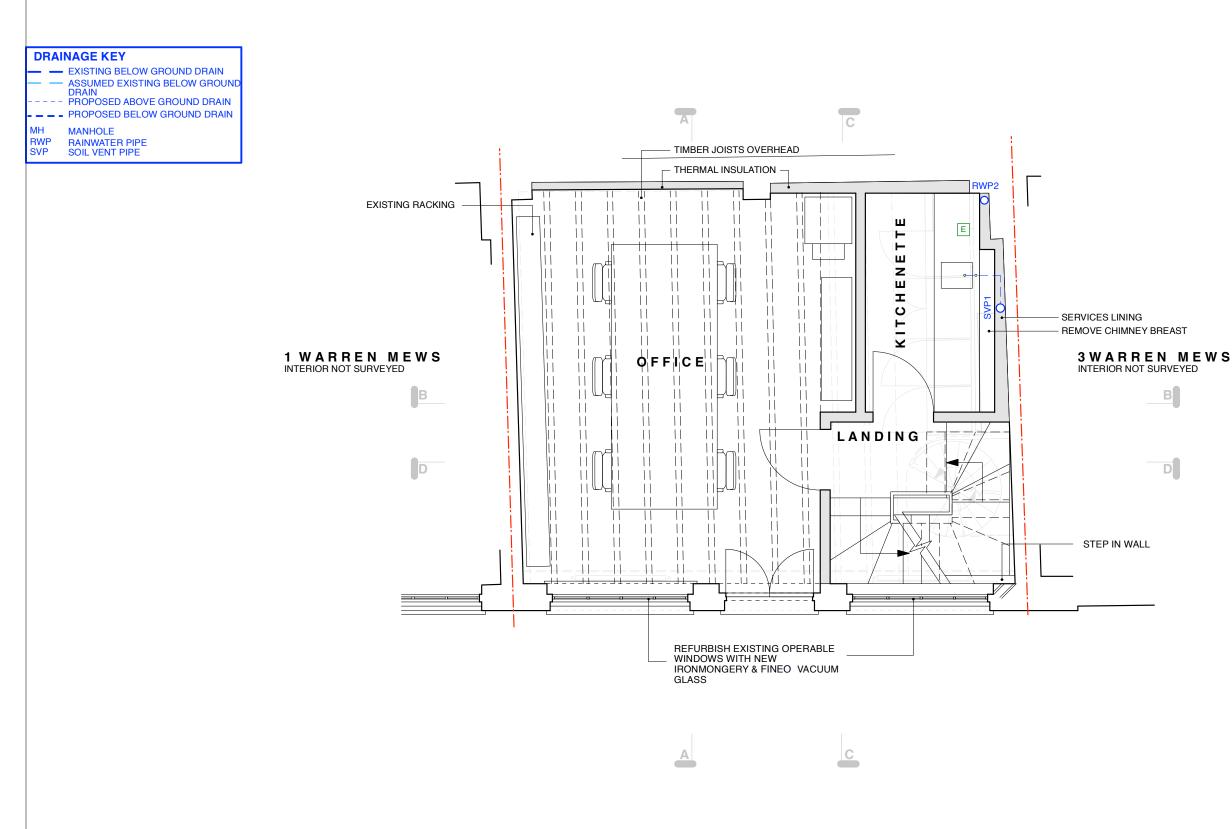

## CONSTRUCTION KEY

DEMOLITIONS

| DRAINAGE KEY     |                                                                                                                                                                            |
|------------------|----------------------------------------------------------------------------------------------------------------------------------------------------------------------------|
|                  | <ul> <li>EXISTING BELOW GROUND DRAIN</li> <li>ASSUMED EXISTING BELOW GROUND<br/>DRAIN</li> <li>PROPOSED ABOVE GROUND DRAIN</li> <li>PROPOSED BELOW GROUND DRAIN</li> </ul> |
| MH<br>RWP<br>SVP | MANHOLE<br>RAINWATER PIPE<br>SOIL VENT PIPE                                                                                                                                |

В

FIRST FLOOR GIA 33.2M2

M 1 2 3

A