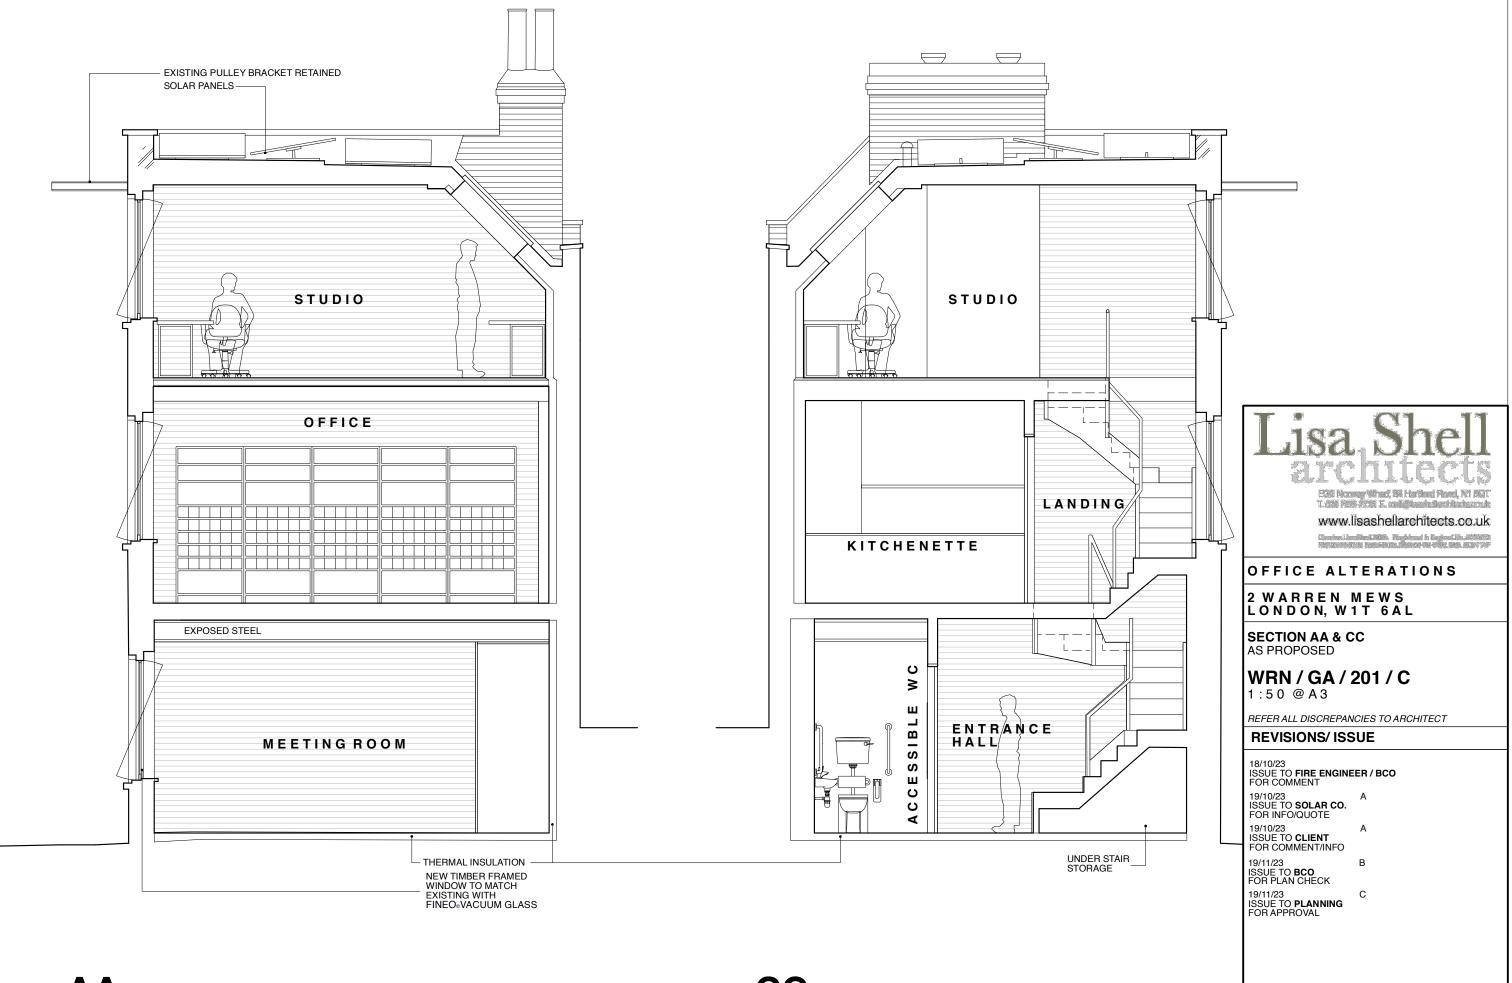

|
|------------------|----------------------------------------------------------------------------------------------------------------------------------------------------------------------------|
|                  | <ul> <li>EXISTING BELOW GROUND DRAIN</li> <li>ASSUMED EXISTING BELOW GROUND<br/>DRAIN</li> <li>PROPOSED ABOVE GROUND DRAIN</li> <li>PROPOSED BELOW GROUND DRAIN</li> </ul> |
| MH<br>RWP<br>SVP | MANHOLE<br>RAINWATER PIPE<br>SOIL VENT PIPE                                                                                                                                |

В





FIRST FLOOR GIA 33.2M2

M 1 2 3





A

## SECOND FLOOR GIA 33.0M2

M 1 3

C