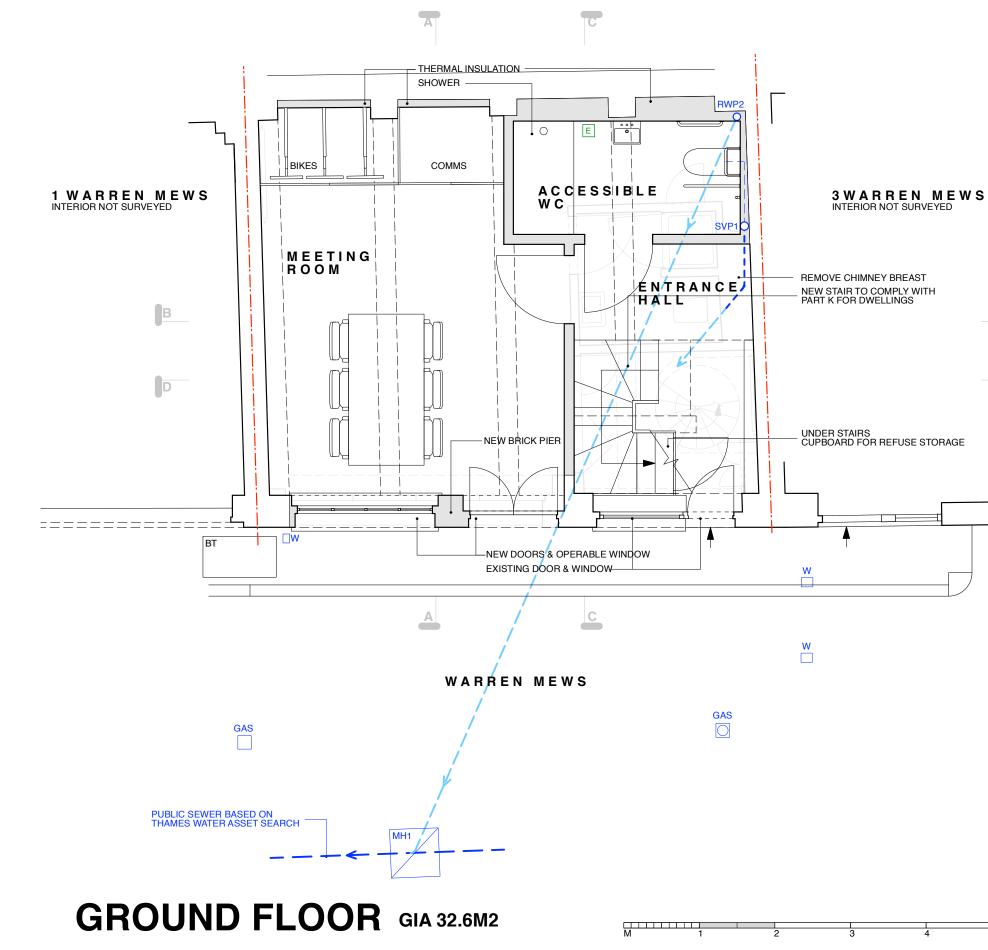

## CONSTRUCTION KEY

DEMOLITIONS

| DRAINAGE KEY     |                                                                                                                                                                            |
|------------------|----------------------------------------------------------------------------------------------------------------------------------------------------------------------------|
|                  | <ul> <li>EXISTING BELOW GROUND DRAIN</li> <li>ASSUMED EXISTING BELOW GROUND<br/>DRAIN</li> <li>PROPOSED ABOVE GROUND DRAIN</li> <li>PROPOSED BELOW GROUND DRAIN</li> </ul> |
| MH<br>RWP<br>SVP | MANHOLE<br>RAINWATER PIPE<br>SOIL VENT PIPE                                                                                                                                |