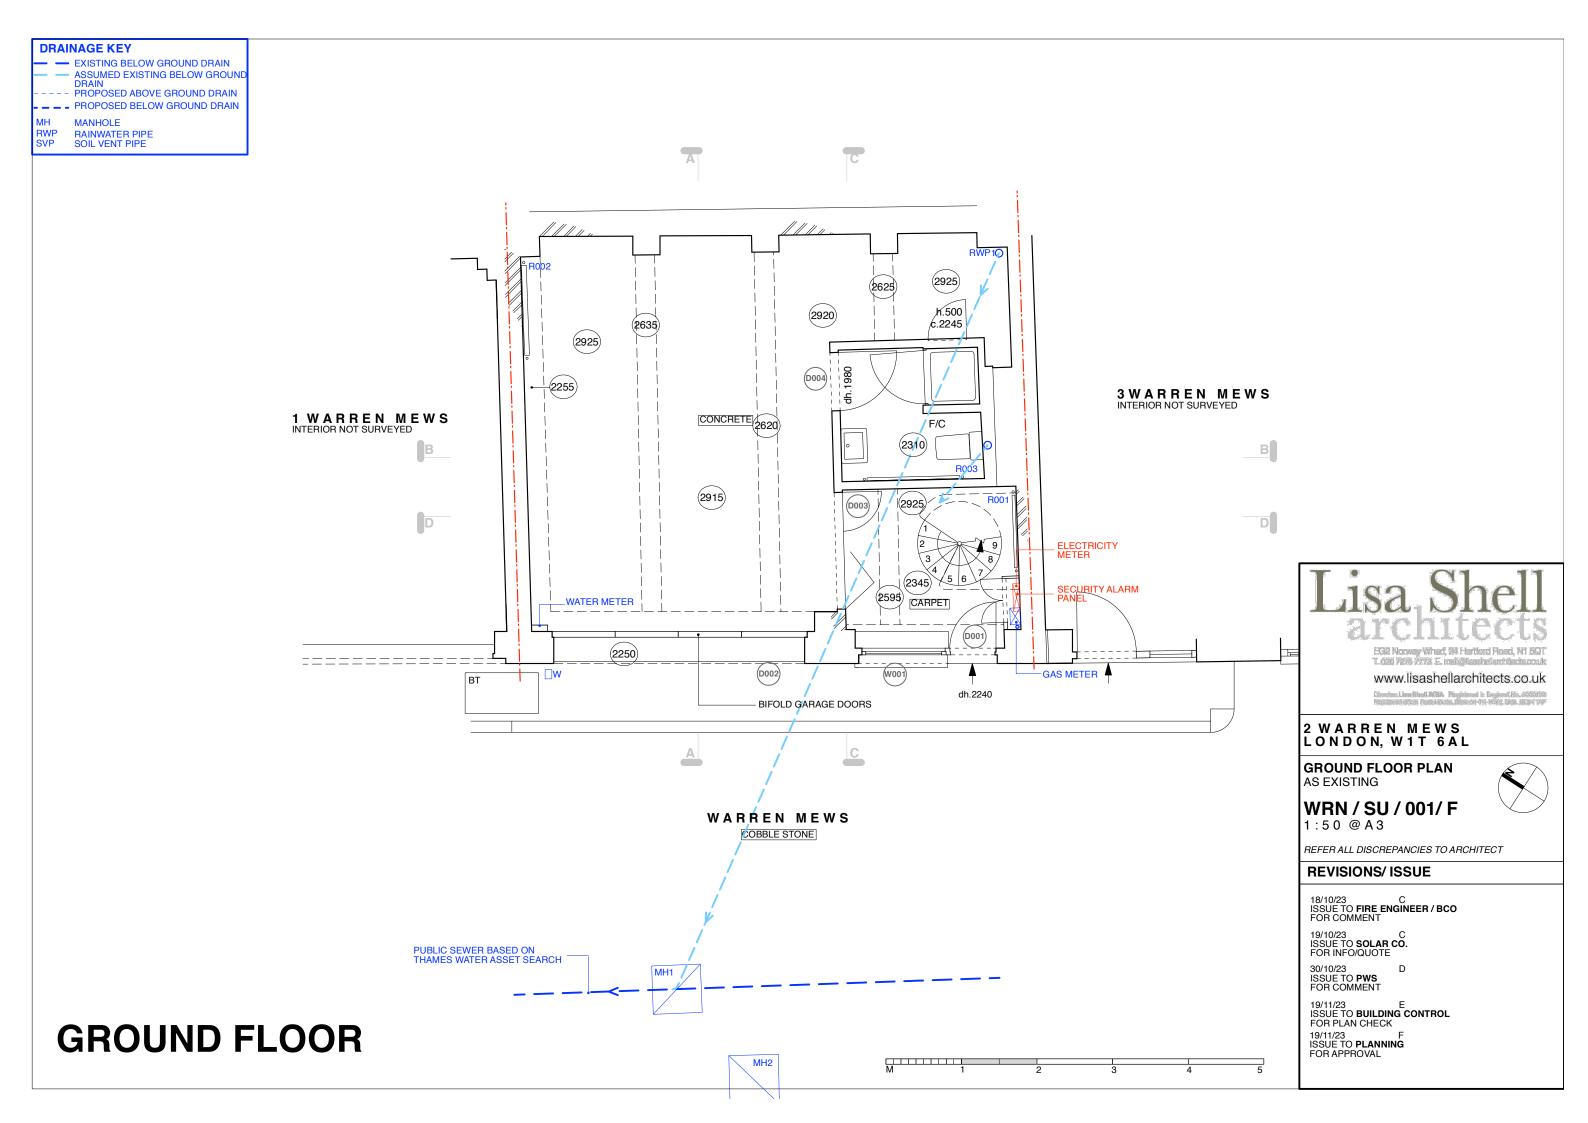

A

C

**FIRST FLOOR** 

| Lisa Shell<br>architects<br>EG2 Norway What B& Harthout Road, NH BOT                                                                                      |
|-----------------------------------------------------------------------------------------------------------------------------------------------------------|
| 1.020 7275 E. milditeshelerchiedezouk<br>www.lisashellarchitects.co.uk                                                                                    |
| Directory, Line Strett 2014, Pinghtered in England Status 2004 (1977)<br>Pinghtered Strett Participants, Pinghtered in England Status Strett Participants |
| 2 WARREN MEWS<br>LONDON, W1T 6AL