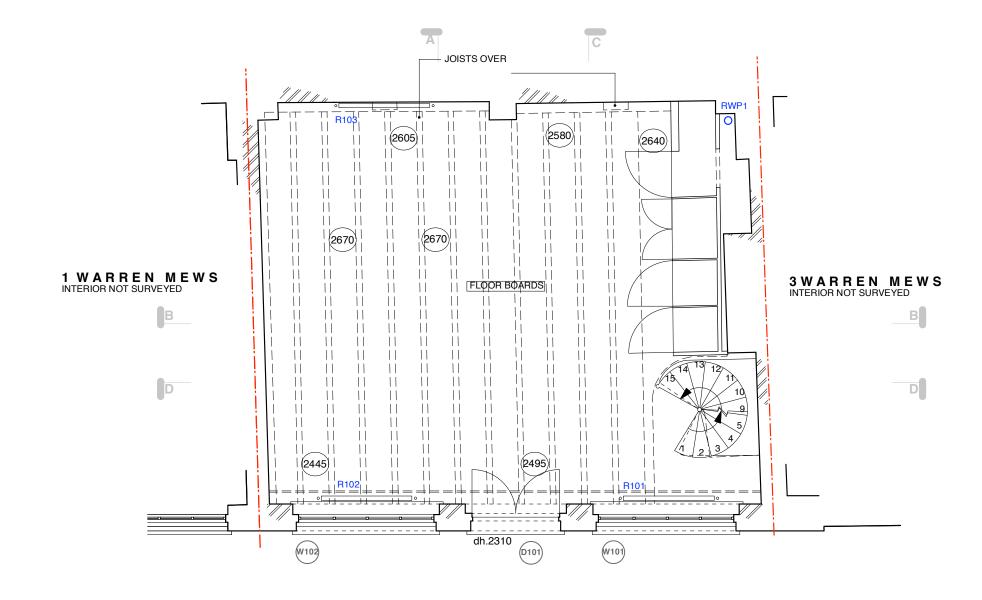

A

C

**FIRST FLOOR** 

| Lisa Shell<br>architects<br>EG2 Norway What B& Harthout Road, NH BOT                                                                                      |
|-----------------------------------------------------------------------------------------------------------------------------------------------------------|
| 1.020 7275 E. milditeshelerchiedezouk<br>www.lisashellarchitects.co.uk                                                                                    |
| Directory, Line Strett 2014, Pinghtered in England Status 2004 (1977)<br>Pinghtered Strett Participants, Pinghtered in England Status Strett Participants |
| 2 WARREN MEWS<br>LONDON, W1T 6AL                                                                                                                          |
| FIRST FLOOR PLAN<br>AS EXISTING                                                                                                                           |
| WRN / SU / 002 / F                                                                                                                                        |
| REFER ALL DISCREPANCIES TO ARCHITECT                                                                                                                      |
| REVISIONS/ ISSUE                                                                                                                                          |
| 18/10/23 C<br>ISSUE TO <b>FIRE ENGINEER / BCO</b><br>FOR COMMENT                                                                                          |
| 19/10/23 C<br>ISSUE TO <b>SOLAR CO.</b><br>FOR INFO/QUOTE                                                                                                 |
| 30/10/23 D<br>ISSUE TO <b>PWS</b><br>FOR COMMENT                                                                                                          |
| 19/11/23 E<br>ISSUE TO <b>BUILDING CONTROL</b><br>FOR PLAN CHECK                                                                                          |
| 19/11/23 F<br>ISSUE TO <b>PLANNING</b><br>FOR APPROVAL                                                                                                    |
|                                                                                                                                                           |