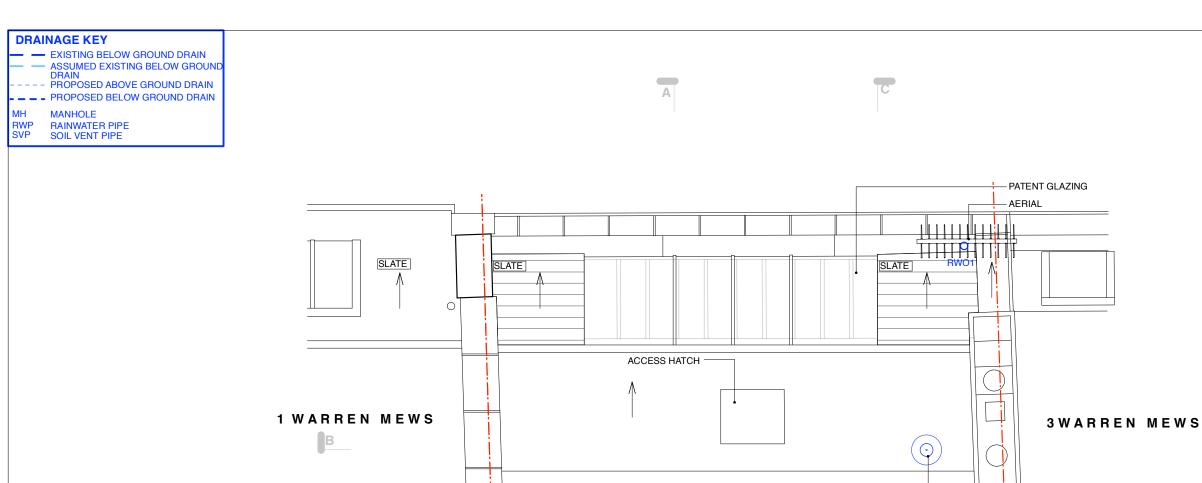

Α

С

**SECOND FLOOR** 

**ROOF PLAN** 

D

\_ \_ \_

4

- BOILER FLUE - ASPHALT ROOF