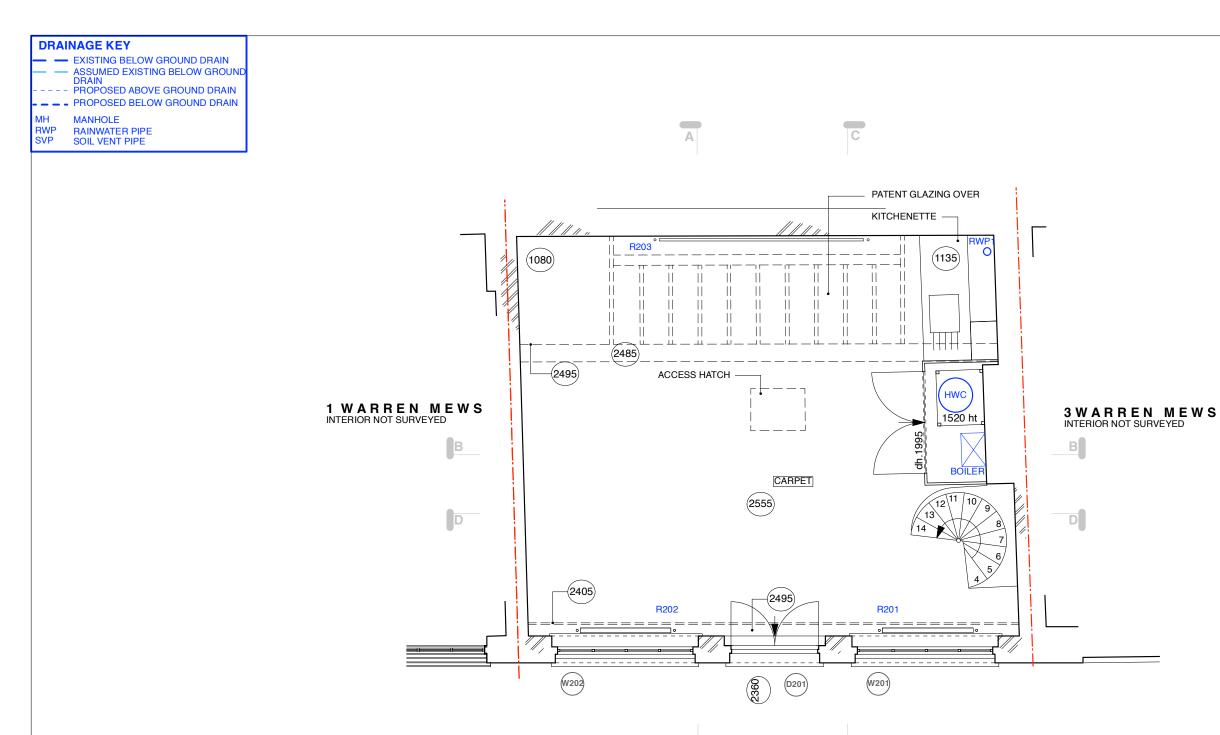

Α

С

**SECOND FLOOR** 

**ROOF PLAN** 

D

\_ \_ \_

4

- BOILER FLUE - ASPHALT ROOF