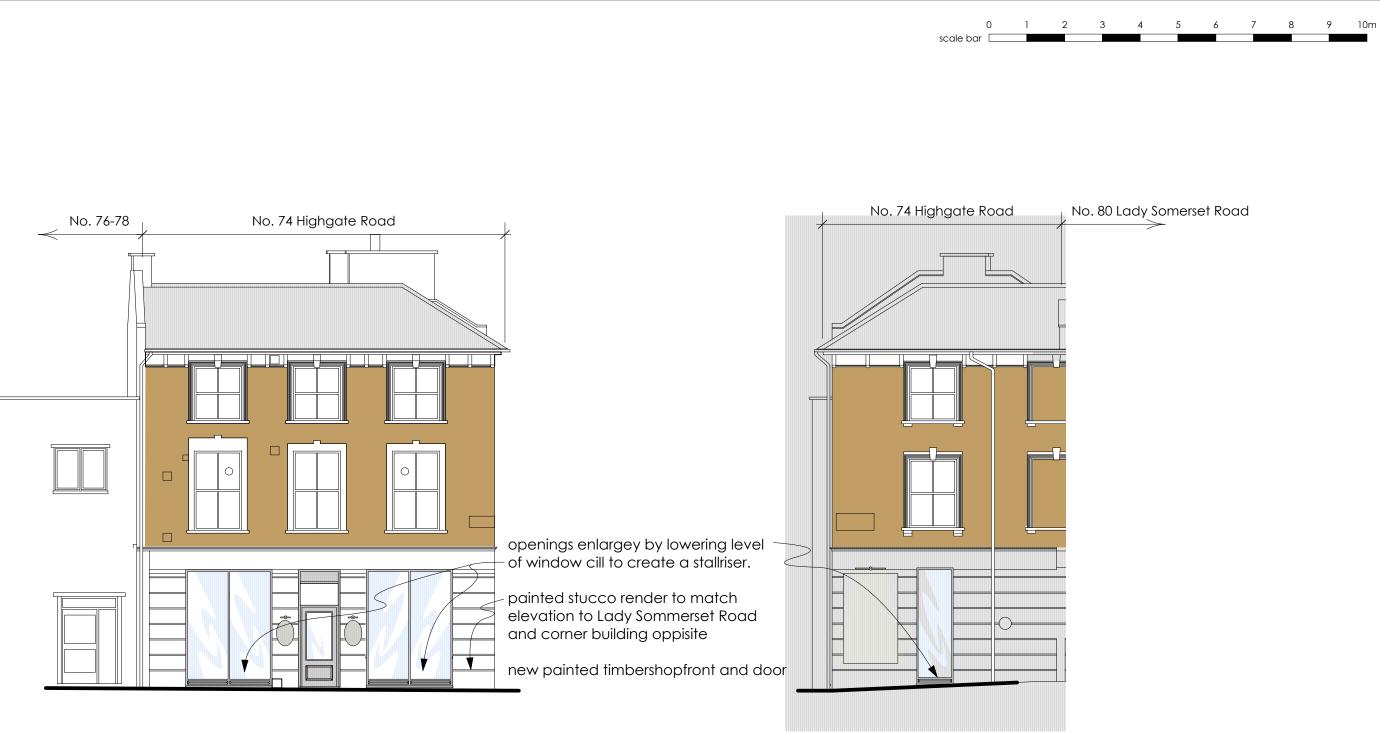

Proposed Elevation to Highgate Road Scale: 1:100

Proposed Elevation to Lady Sommerset Road 2 Scale: 1:100

- THIS DRAWING HAS BEEN PREPARED SOLELY FOR THE PURPOSES OF MAKING A PLANNING APPLICATION. - IT DOES NOT PERTAIN TO SHOW CONSTRUCTION INFORMATION FOR THE PURPOSE OF TENDERING OR BUILDING NOR DOES IT PERTAIN TO SHOW ALL INFORMATION REQUIRED FOR COMPLIANCE WITH BUILDING REGULATIONS. - EXCEPT FOR THE PURPOSES OF PLANNING PERMISSION, DO NOT SCALE FROM DRAWING.