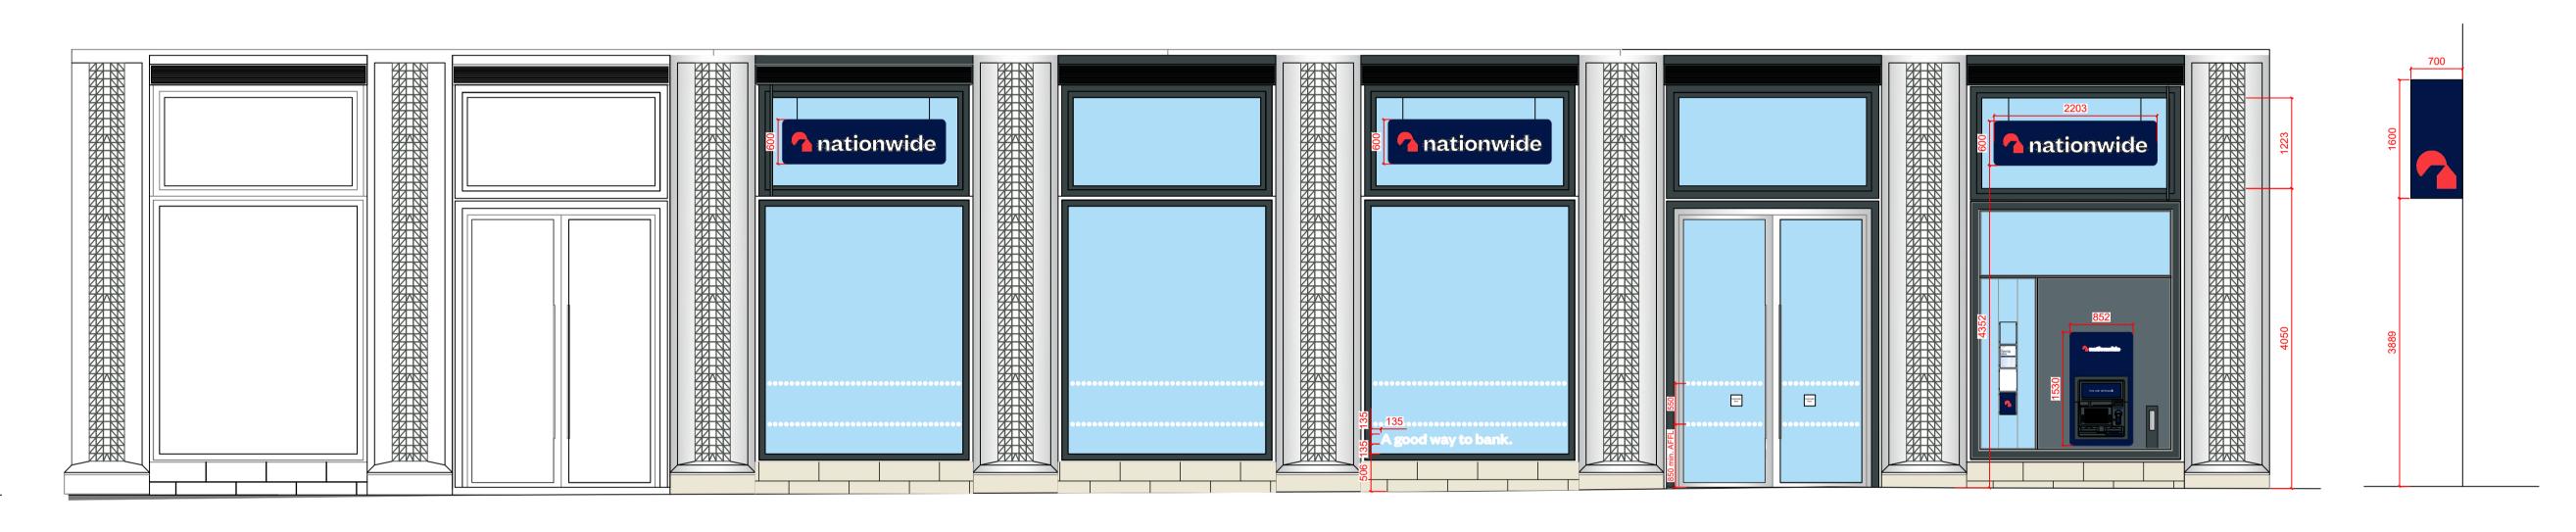

## **EXTERNAL SCOPE OF WORKS:**

- Replace 2no. Projecting signage with new 700mm. Bespoke Projecting sign.
  Replace 3no. Logo with 3no. New 600mm Lozenge logo height.
  Remove window message "Building Society" & make good as necessary.
  Replace 1no. ATM surround and decals with new.

- Replace statutory signage with new.
- Install new window message "A good way to bank."
- Install new safety manifestation to be door and windows.

Front Elevation

DRAWINGS PRODUCED FROM RECORD INFORMATION ONLY. ALL DIMENSIONS TO BE CHECKED ON SITE PRIOR TO MANUFACTURE AND INSTALLATION