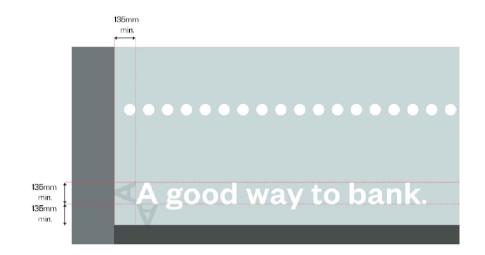

- Replace statutory signage with new.
- Install new window message "A good way to bank."
- Install new safety manifestation to be door and windows.

Front Elevation

DRAWINGS PRODUCED FROM RECORD INFORMATION ONLY. ALL DIMENSIONS TO BE CHECKED ON SITE PRIOR TO MANUFACTURE AND INSTALLATION