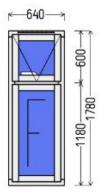

# CERTASS

W1.1

- 1. Type: Flush Casement 89/69 ThermoTech (A), Ovolo
- 2. Sash profile: Bevel
- 3. Glazing bead: Ovolo
- 4. Wood: Finger jointed pine
- 5. Finish: White paint "Teknos" RAL9016
- 6. Glass: 4 gr -16- 4 GNP gr (Low-E double glazing with both toughened panes, Ug=1.1) (warm edge TGI white RAL 9016)
- 7. Glass sealing: Transparent silicone
- 8. Fittings: window handle
- 9. Ventilation/Letterbox: Trimvent TV90 425
- 10. Weight 50 kg.

11. Uw <= 1.36.

```
\begin{array}{ccc} 640 x 1780 mm & 1.14 m^2 & {\color{red} pcs} \\ & {\color{red} 2} \end{array}
```

View from the outside W1.1: Ground