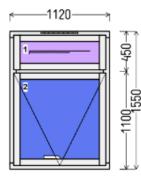

### W3

1120x2050mm

2.30m<sup>2</sup>

| <u>←</u> 1120<br>←_560                 | <ol> <li>Type: Flush Casement 89/69 ThermoTech (A), Ovolo</li> <li>Sash profile: Bevel</li> <li>Glazing bead: Ovolo</li> </ol>                                                                                                                                                                                                                                                                                                                     |
|----------------------------------------|----------------------------------------------------------------------------------------------------------------------------------------------------------------------------------------------------------------------------------------------------------------------------------------------------------------------------------------------------------------------------------------------------------------------------------------------------|
|                                        | <ul> <li>4. Wood: Finger jointed pine</li> <li>5. Finish: White paint "Teknos" RAL9016</li> <li>6. Glass: 4 gr mat -16- 4 GNP gr (Low-E double glazing with sandblast and both toughened glass, Ug=1.1) (warm edge TGI white RAL 9016)</li> <li>7. Glass sealing: Transparent silicone</li> <li>8. Fittings: window handle</li> <li>9. Ventilation/Letterbox: Trimvent TV90 425</li> <li>10. Weight 100 kg.</li> <li>11. Uw &lt;= 1.36.</li> </ul> |
| View from the outside<br>W3: Staircase |                                                                                                                                                                                                                                                                                                                                                                                                                                                    |
|                                        | pcs                                                                                                                                                                                                                                                                                                                                                                                                                                                |
|                                        |                                                                                                                                                                                                                                                                                                                                                                                                                                                    |

1