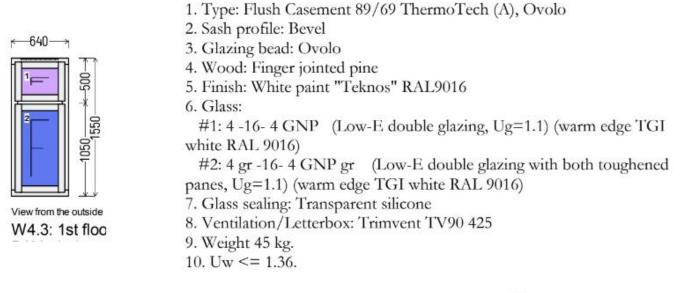

## W4.2

|                       | 1. Type: Flush Cas                 | ement 89/69 ThermoTech                                                 | (A), Ovolo             |
|-----------------------|------------------------------------|------------------------------------------------------------------------|------------------------|
|                       | 2. Sash profile: Bey               | vel                                                                    |                        |
| ⊧640>                 | 3. Glazing bead: O                 | volo                                                                   |                        |
|                       | 4. Wood: Finger jo                 |                                                                        |                        |
| 1 <b>−−</b>   86      | 5. Finish: White pa                | int "Teknos" RAL9016                                                   |                        |
|                       | 6. Glass:                          |                                                                        |                        |
|                       | #1: 4 -16- 4 GN<br>white RAL 9016) | P (Low-E double glazing,                                               | Ug=1.1) (warm edge TGI |
|                       | 0                                  | NP gr (Low-E double gla<br>arm edge TGI white RAL 9                    | 0                      |
| View from the outside | 7. Glass sealing: Tr               | ansparent silicone                                                     | 15                     |
| W4.2: 1st floo        | 8. Weight 45 kg.                   | na na ankan 🗶 dhe sha dha annan kun kun kun kun kun kun kun kun kun ku |                        |
| VV4.2. 13t 1100       | 9. Uw <= 1.36.                     |                                                                        |                        |
|                       |                                    |                                                                        | pcs                    |
| 640x1550mm            | $0.99 m^2$                         |                                                                        | 2                      |

#### W4.3

|            |                    | pcs |
|------------|--------------------|-----|
| 640x1550mm | 0.99m <sup>2</sup> | 1   |