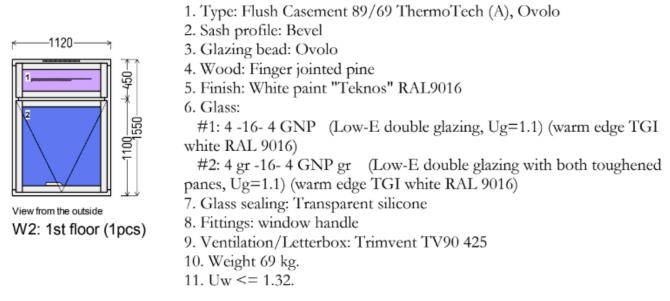

## W2

|             |                    | pcs |
|-------------|--------------------|-----|
| 1120x1550mm | 1.74m <sup>2</sup> | 1   |