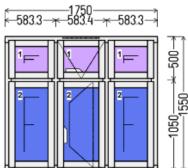

## W2

|             |                    | pcs |
|-------------|--------------------|-----|
| 1120x1550mm | 1.74m <sup>2</sup> | 1   |