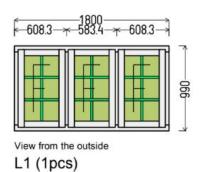

## **CERTASS**

L1

- 1. Type: Flush Casement 89/69 ThermoTech (A), Ovolo
- 2. Sash profile: Ovolo
- 3. Glazing bead: Ovolo
- 4. Wood: Finger jointed pine
- 5. Finish: White paint "Teknos" RAL9016
- 6. Glass: 4 gr mat -16- 4 GNP gr (Low-E double glazing with sandblast and both toughened glass, Ug=1.1) (warm edge TGI white RAL 9016)
- 7. Glass sealing: Transparent silicone
- 8. Decorative transoms: 25mm Ovolo wooden bars glued on glass with duplex
- 9. Weight 81 kg.
- 10.  $Uw \le 1.35$ .

1800x990mm 1.78m<sup>2</sup> pcs 1

View from the outside L2 (1pcs)

- 1. Type: Flush Casement 89/69 ThermoTech (A), Ovolo
- 2. Sash profile: Ovolo
- 3. Glazing bead: Ovolo
- 4. Wood: Finger jointed pine
- 5. Finish: White paint "Teknos" RAL9016
- 6. Glass: 4 gr -16- 4 GNP gr (Low-E double glazing with both toughened panes, Ug=1.1) (warm edge TGI white RAL 9016)
- 7. Glass sealing: Transparent silicone
- 8. Fittings: window handle
- 9. Decorative transoms: 25mm Ovolo wooden bars glued on glass with duplex
- 10. Weight 47 kg.
- 11. Uw <= 1.38.