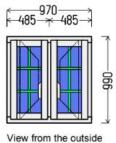

1800x990mm 1.78m<sup>2</sup> pcs 1

View from the outside L2 (1pcs)

- 1. Type: Flush Casement 89/69 ThermoTech (A), Ovolo
- 2. Sash profile: Ovolo
- 3. Glazing bead: Ovolo
- 4. Wood: Finger jointed pine
- 5. Finish: White paint "Teknos" RAL9016
- 6. Glass: 4 gr -16- 4 GNP gr (Low-E double glazing with both toughened panes, Ug=1.1) (warm edge TGI white RAL 9016)
- 7. Glass sealing: Transparent silicone
- 8. Fittings: window handle
- 9. Decorative transoms: 25mm Ovolo wooden bars glued on glass with duplex
- 10. Weight 47 kg.
- 11. Uw <= 1.38.

970x990mm 0.96m<sup>2</sup> pcs 1