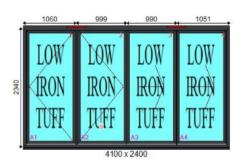

## CERTASS

1

4100w x 2340h (Basic Frame Size) 4100w x 2400h (Viewed Outside)

## Glass Size:

1

- 1 893mm X 2138mm
- 2 893mm X 2138mm
- 3 894mm X 2138mm
- 4 893mm X 2138mm

Group: UniFOLD+ Open Out - Full Frame System: UniFOLD+ Adjustable Jamb Bi-Fold **Opening Direction:** Opens Out PAS24?: No Finish: 7016M Anthracite Grey - Matt Main Handles: Grey Handles In/Out T-Handles: Grey Non-Locking T-Handle Main Hinges: Grey Hinges Door Cylinder: Euro-Cylinder 50/50 Key/Key Individual 0-Star Nickel Magnets: Grey Magnets Cill: 150mm Drop Nose Cill Drainage: Concealed Frame Extender: Top1: 35mm Frame Extender Trickle Vent: Grey 4000ea Trickle Vent, Qty.2 Glass Type: 4/12/4/12/4 Clear Low Iron TUF/TUF (1.0 x2)