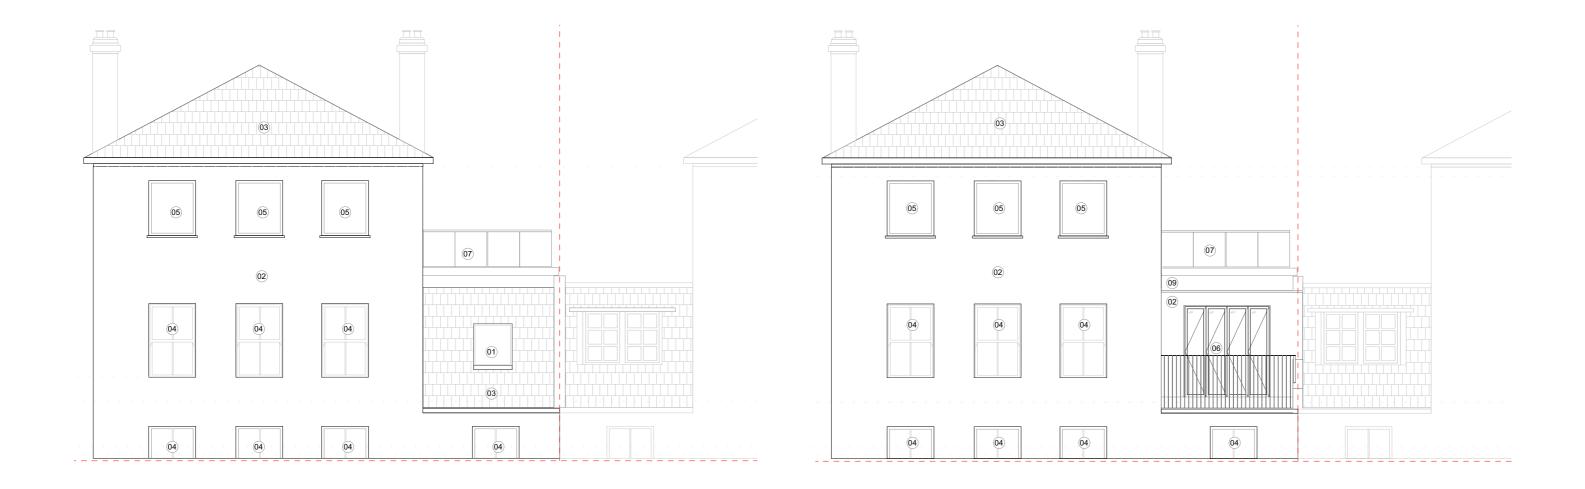

REAR ELEVATION AS EXISTING

REAR ELEVATION AS PROPOSED

Alexander Martin Architects

Unit 20 Carol St Workshops London NW1 0HT T. +44.0.20.3290.3540 E. info@amarchitects.co.uk W. www.amarchitects.co.uk

10m |

| KEY - MATERIALS: |                             |  |  |  |
|------------------|-----------------------------|--|--|--|
| 01               | ROOF LIGHT                  |  |  |  |
| 02               | WHITE STUCCO                |  |  |  |
| 03               | ROOF SLATE                  |  |  |  |
| 04               | PAINTED TIMBER SASH WINDOW  |  |  |  |
| 05               | ALUMINIUM FRAMED WINDOW     |  |  |  |
| 06               | ALUMINIUM BIFOLD DOORS      |  |  |  |
| 07               | GLASS BALUSTRADE (EXISTING) |  |  |  |
| 08               | PAINTED METAL BALUSTRADE    |  |  |  |
| 09               | GREEN ROOF                  |  |  |  |
|                  |                             |  |  |  |

| Project                 |  |  |  |  |
|-------------------------|--|--|--|--|
| 4 Rosslyn Hill, NW3 1PH |  |  |  |  |
| cale                    |  |  |  |  |
| :50 @ A3                |  |  |  |  |
|                         |  |  |  |  |

| Drawing title              |       |         |  |  |
|----------------------------|-------|---------|--|--|
| REAR ELEVATION AS PROPOSED |       |         |  |  |
| Status                     |       |         |  |  |
| PLANNING                   |       |         |  |  |
| Date                       | Drawn | Checked |  |  |
| 10/10/2023                 | AA    | AM      |  |  |
| Drawing No                 | Rev   |         |  |  |
| GA-200                     | А     |         |  |  |
|                            |       |         |  |  |