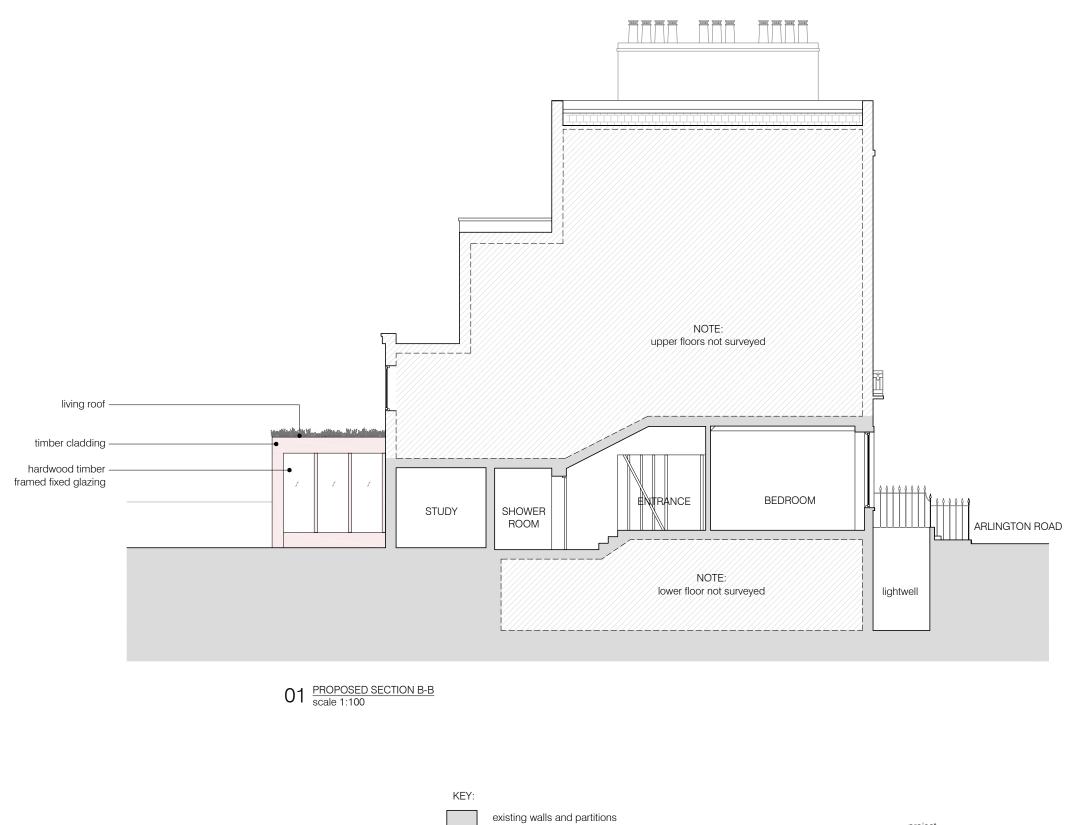

INGS.

status / number PROPOSED/570-200-P 1:100 @ A3

scale

drawing PROPOSED REAR ELEVATION

date 28.09.2023



01 PROPOSED SECTION A-A scale 1:100



project 17 ARLINGTON ROAD, LONDON NW1 7ER

BRIAN O'REILLY ARCHITECTS 31 Oval Road, London, NW1 7EA +44 (0)20 7267 1184 www.brianoreillyarchitects.com mail@brianoreillyarchitects.com These plans are project and site specific and shall only be used for their intended purpose unless otherwise permitted by written consent of Brian O'Reilly Architects.

All dimensions shown are indicative and must be double checked on site by the contractor. Any inconsistencies found must be reported to Brian O'Reilly Architects.

DO NOT SCALE FROM THE DRAWINGS.

status / number PROPOSED/570-300-P 1:100 @ A3

scale

drawing date PROPOSED SECTION A-A 28.09.2023



new walls

existing demolished

10m

0

2

4

project 17 ARLINGTON ROAD, LONDON NW1 7ER

BRIAN O'REILLY ARCHITECTS 31 Oval Road, London, NW1 7EA +44 (0)20 7267 1184 www.brianoreillyarchitects.com mail@brianoreillyarchitects.com These plans are project and site specific and shall only be used for their intended purpose unless otherwise permitted by written consent of Brian O'Reilly Architects.

All dimensions shown are indicative and must be double checked on site by the contractor. Any inconsistencies found must be reported to Brian O'Reilly Architects.

DO NOT SCALE FROM THE DRAWINGS.

status / number PROPOSED/570-301-P 1:100 @ A3

scale

drawing date PROPOSED SECTION B-B 28.09.2023