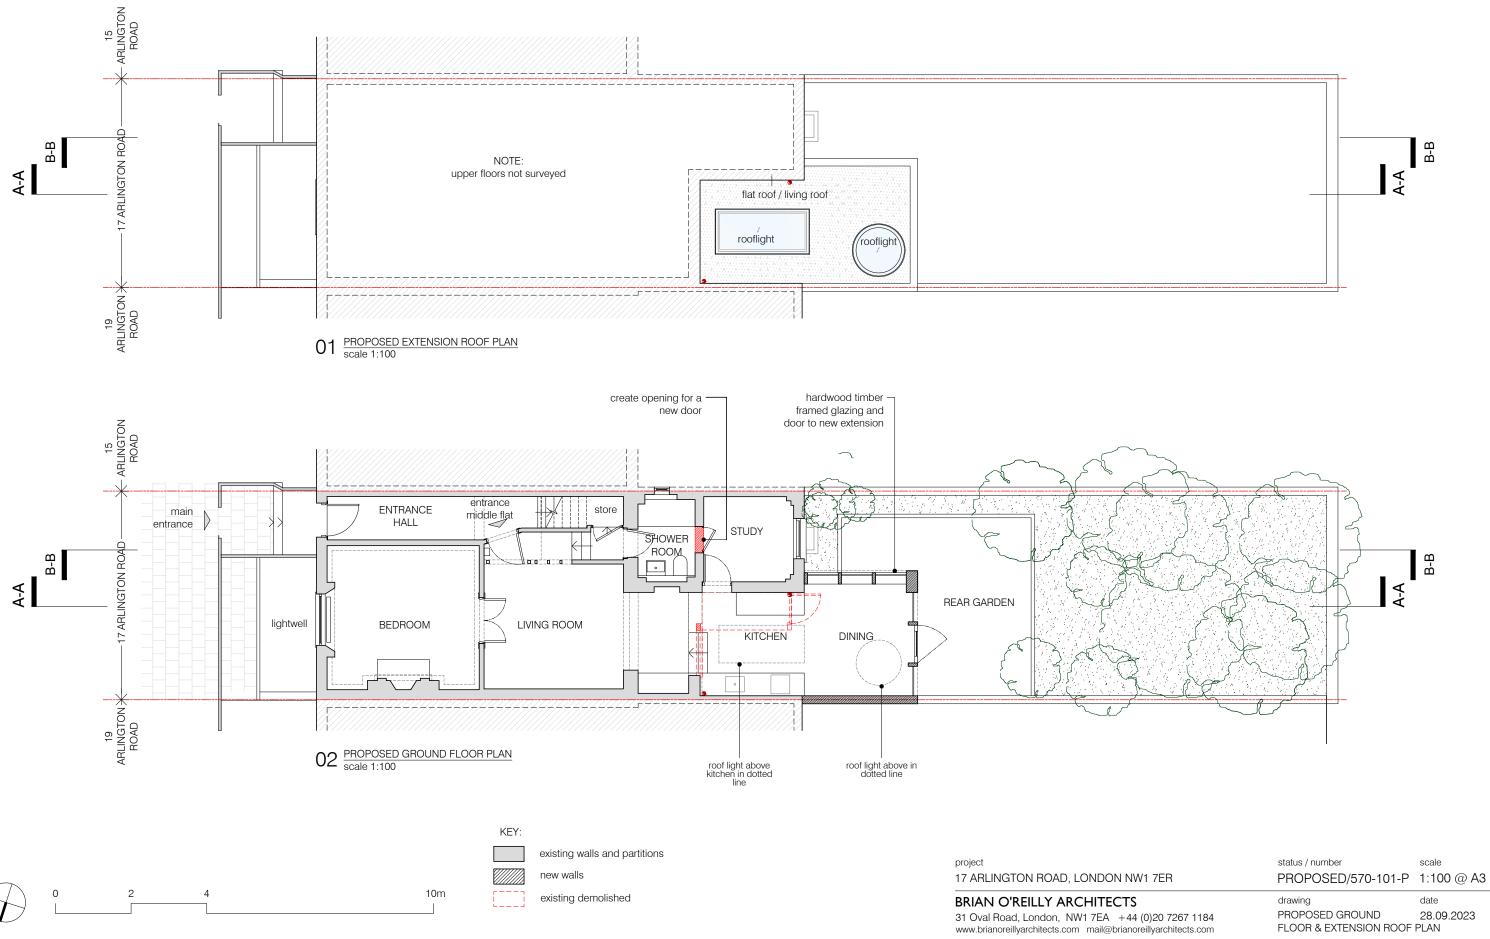

These plans are project and site specific and shall only be used for their intended purpose unless otherwise permitted by written consent of Brian O'Reilly Architects.

All dimensions shown are indicative and must be double checked on site by the contractor. Any inconsistencies found must be reported to Brian O'Reilly Architects.

DO NOT SCALE FROM THE DRAWINGS.

| V1 | 7ER |  |  |  |
|----|-----|--|--|--|
|    |     |  |  |  |

scale

28.09.2023 FLOOR & EXTENSION ROOF PLAN

These plans are project and site specific and shall only be used for their intended purpose unless otherwise permitted by written consent of Brian O'Reilly Architects.

All dimensions shown are indicative and must be double checked on site by the contractor. Any inconsistencies found must be reported to Brian O'Reilly Architects.

DO NOT SCALE FROM THE DRAWINGS.

status / number PROPOSED/570-200-P 1:100 @ A3