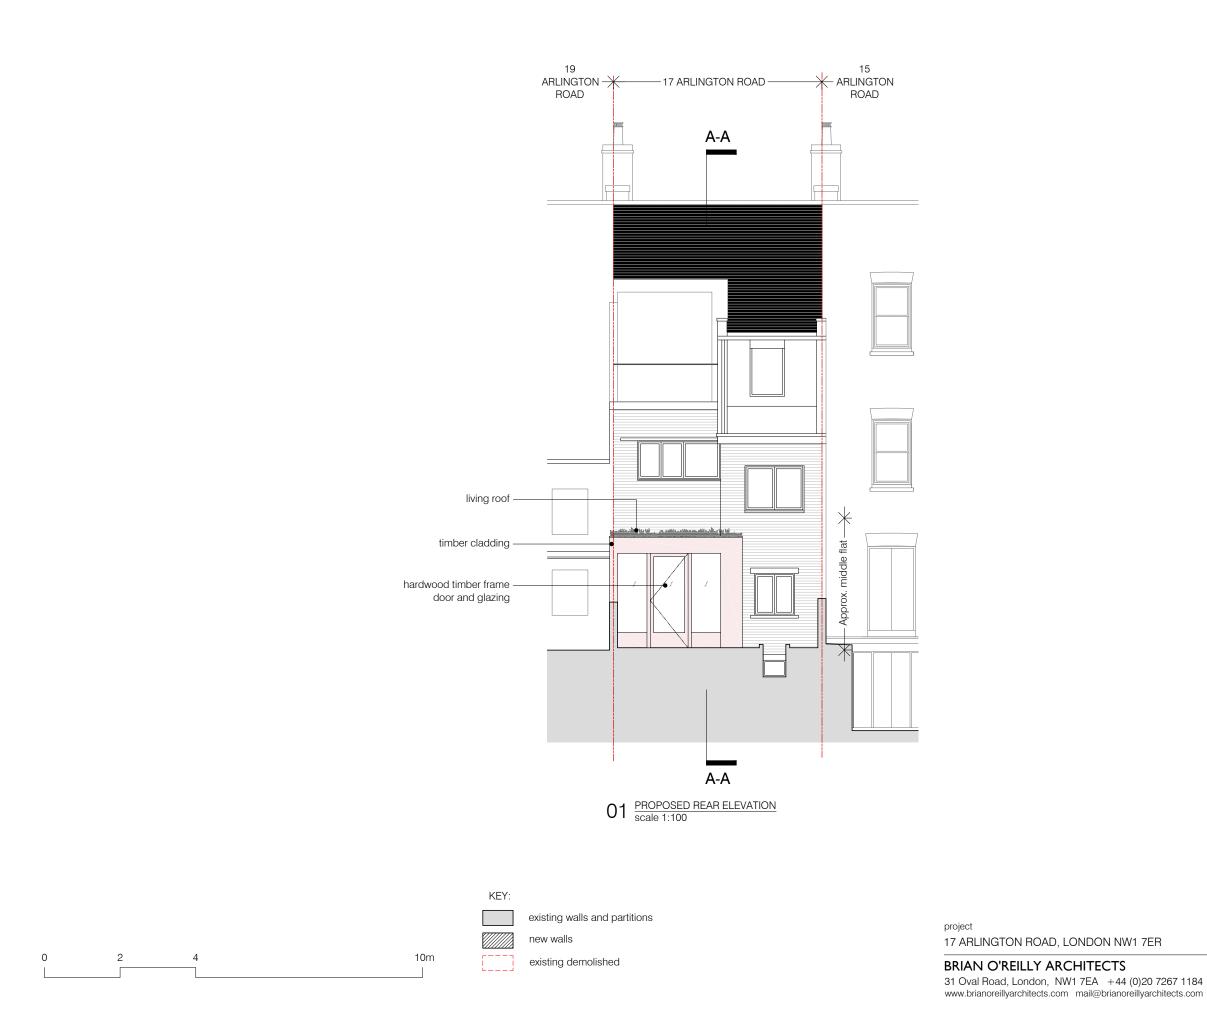

scale

drawing PROPOSED REAR ELEVATION

date 28.09.2023

01 PROPOSED SECTION A-A scale 1:100

project 17 ARLINGTON ROAD, LONDON NW1 7ER

BRIAN O'REILLY ARCHITECTS 31 Oval Road, London, NW1 7EA +44 (0)20 7267 1184 www.brianoreillyarchitects.com mail@brianoreillyarchitects.com These plans are project and site specific and shall only be used for their intended purpose unless otherwise permitted by written consent of Brian O'Reilly Architects.

All dimensions shown are indicative and must be double checked on site by the contractor. Any inconsistencies found must be reported to Brian O'Reilly Architects.

DO NOT SCALE FROM THE DRAWINGS.

status / number PROPOSED/570-300-P 1:100 @ A3