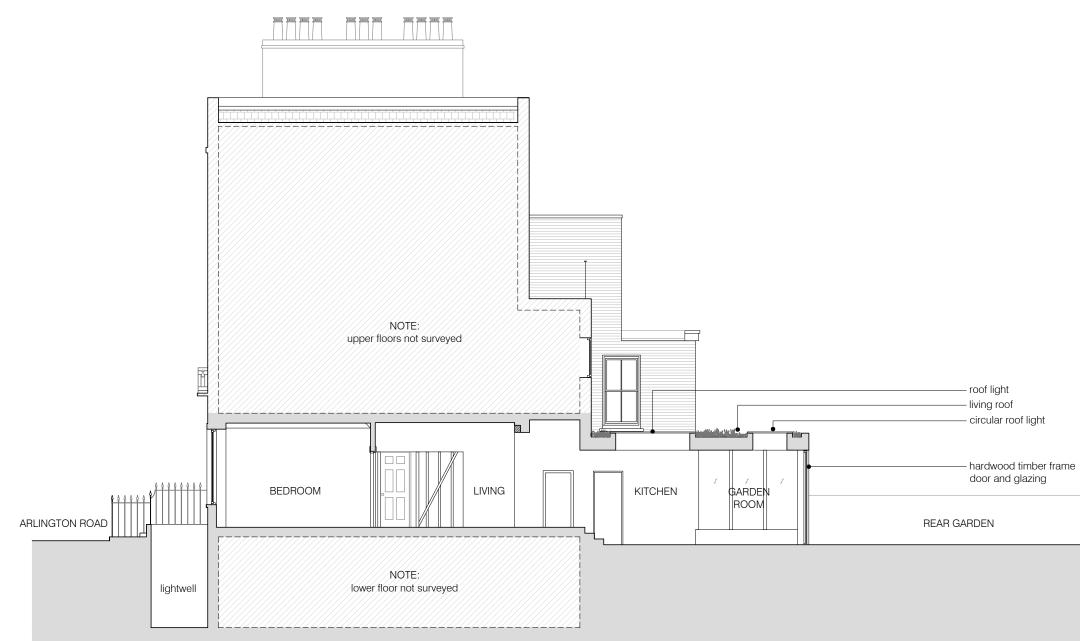

scale

drawing date PROPOSED SECTION A-A 28.09.2023

new walls

existing demolished

10m

0

2

4

project 17 ARLINGTON ROAD, LONDON NW1 7ER

BRIAN O'REILLY ARCHITECTS 31 Oval Road, London, NW1 7EA +44 (0)20 7267 1184 www.brianoreillyarchitects.com mail@brianoreillyarchitects.com These plans are project and site specific and shall only be used for their intended purpose unless otherwise permitted by written consent of Brian O'Reilly Architects.

All dimensions shown are indicative and must be double checked on site by the contractor. Any inconsistencies found must be reported to Brian O'Reilly Architects.

DO NOT SCALE FROM THE DRAWINGS.

status / number PROPOSED/570-301-P 1:100 @ A3