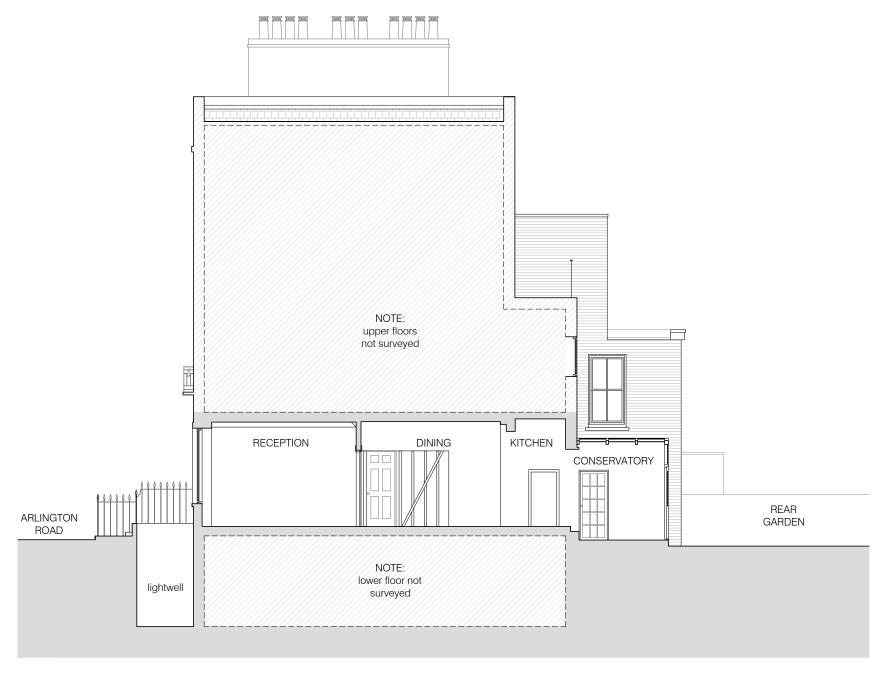

0 2 4 10m

17 ARLINGTON ROAD, LONDON NW1 7ER

BRIAN O'REILLY ARCHITECTS

status / number EXISTING/570-300-E scale

DO NOT SCALE FROM THE DRAWINGS.

10m

17 ARLINGTON ROAD, LONDON NW1 7ER

**BRIAN O'REILLY ARCHITECTS** 

DO NOT SCALE FROM THE DRAWINGS.

 $01 \,\, \tfrac{\text{EXISTING SECTION A-A}}{\text{scale 1:100}}$ 

0 2 4 10m

project
17 ARLINGTON ROAD, LONDON NW1 7ER

status / number EXISTING/570-300-E

(ISTING/570-300-E 1:100 @ A3

scale

BRIAN O'REILLY ARCHITECTS

31 Oval Road, London, NW1 7EA +44 (0)20 7267 1184 www.brianoreillyarchitects.com mail@brianoreillyarchitects.com

drawing date

EXISTING SECTION A-A 29.09.2023