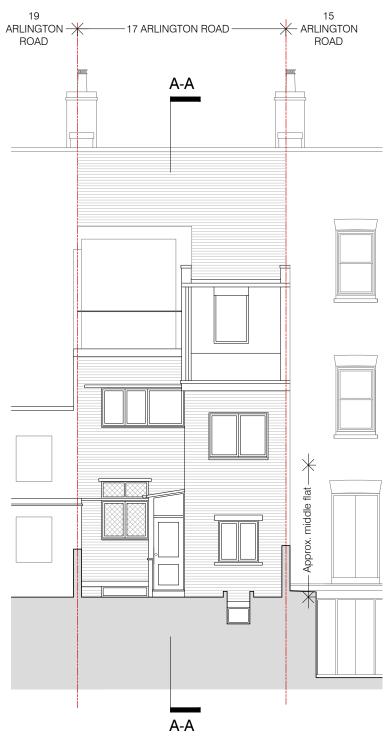

0 2 4 10m

17 ARLINGTON ROAD, LONDON NW1 7ER

BRIAN O'REILLY ARCHITECTS

status / number EXISTING/570-300-E scale

DO NOT SCALE FROM THE DRAWINGS.

10m

17 ARLINGTON ROAD, LONDON NW1 7ER

**BRIAN O'REILLY ARCHITECTS** 

DO NOT SCALE FROM THE DRAWINGS.

 $01 \,\, \tfrac{\text{EXISTING SECTION A-A}}{\text{scale 1:100}}$ 

0 2 4 10m

project
17 ARLINGTON ROAD, LONDON NW1 7ER

status / number EXISTING/570-300-E

(ISTING/570-300-E 1:100 @ A3

scale

BRIAN O'REILLY ARCHITECTS

31 Oval Road, London, NW1 7EA +44 (0)20 7267 1184 www.brianoreillyarchitects.com mail@brianoreillyarchitects.com

drawing date

EXISTING SECTION A-A 29.09.2023