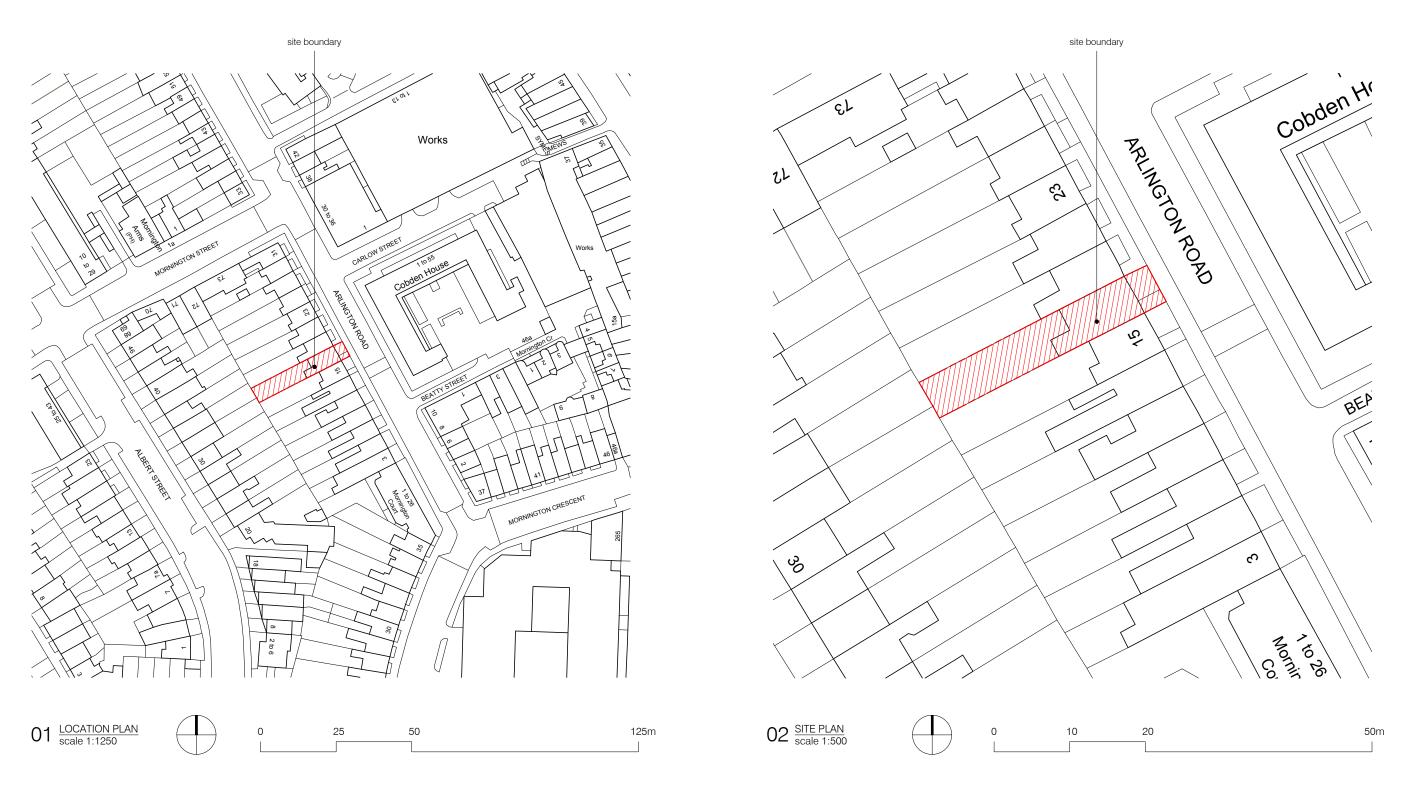

DO NOT SCALE FROM THE DRAWINGS.

project

17 ARLINGTON ROAD, LONDON NW1 7ER

status / number EXISTING/570-100-E

- @ A3

scale

31 Oval Road, London, NW1 7EA +44 (0)20 7267 1184 www.brianoreillyarchitects.com mail@brianoreillyarchitects.com

drawing date

LOCATION & SITE PLAN 29.09.2023

DO NOT SCALE FROM THE DRAWINGS.

10m

17 ARLINGTON ROAD, LONDON NW1 7ER

**BRIAN O'REILLY ARCHITECTS** 

31 Oval Road, London, NW1 7EA +44 (0)20 7267 1184 www.brianoreillyarchitects.com mail@brianoreillyarchitects.com status / number