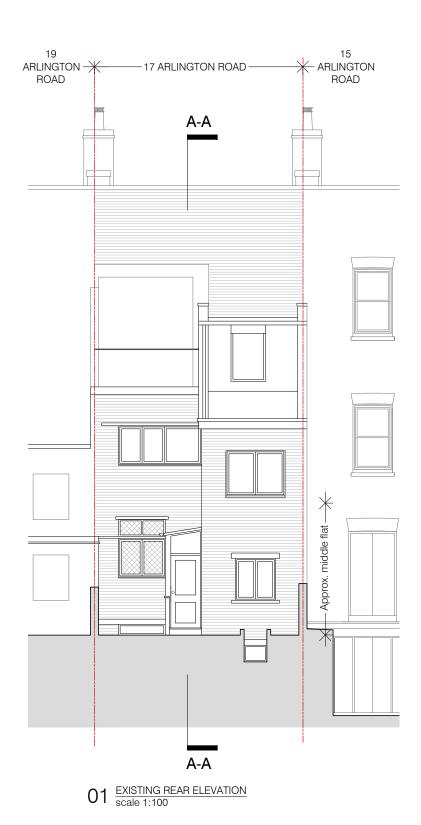

01 EXISTING REAR ELEVATION scale 1:100

10m

17 ARLINGTON ROAD, LONDON NW1 7ER

status / number EXISTING/570-200-E

29.09.2023

DO NOT SCALE FROM THE DRAWINGS.

 $01 \,\, \tfrac{\text{EXISTING SECTION A-A}}{\text{scale 1:100}}$ 

scale

1:100 @ A3

DO NOT SCALE FROM THE DRAWINGS.

17 ARLINGTON ROAD, LONDON NW1 7ER

status / number EXISTING/570-200-E

1:100 @ A3

BRIAN O'REILLY ARCHITECTS

31 Oval Road, London, NW1 7EA +44 (0)20 7267 1184 www.brianoreillyarchitects.com mail@brianoreillyarchitects.com drawing **EXISTING REAR ELEVATION** 