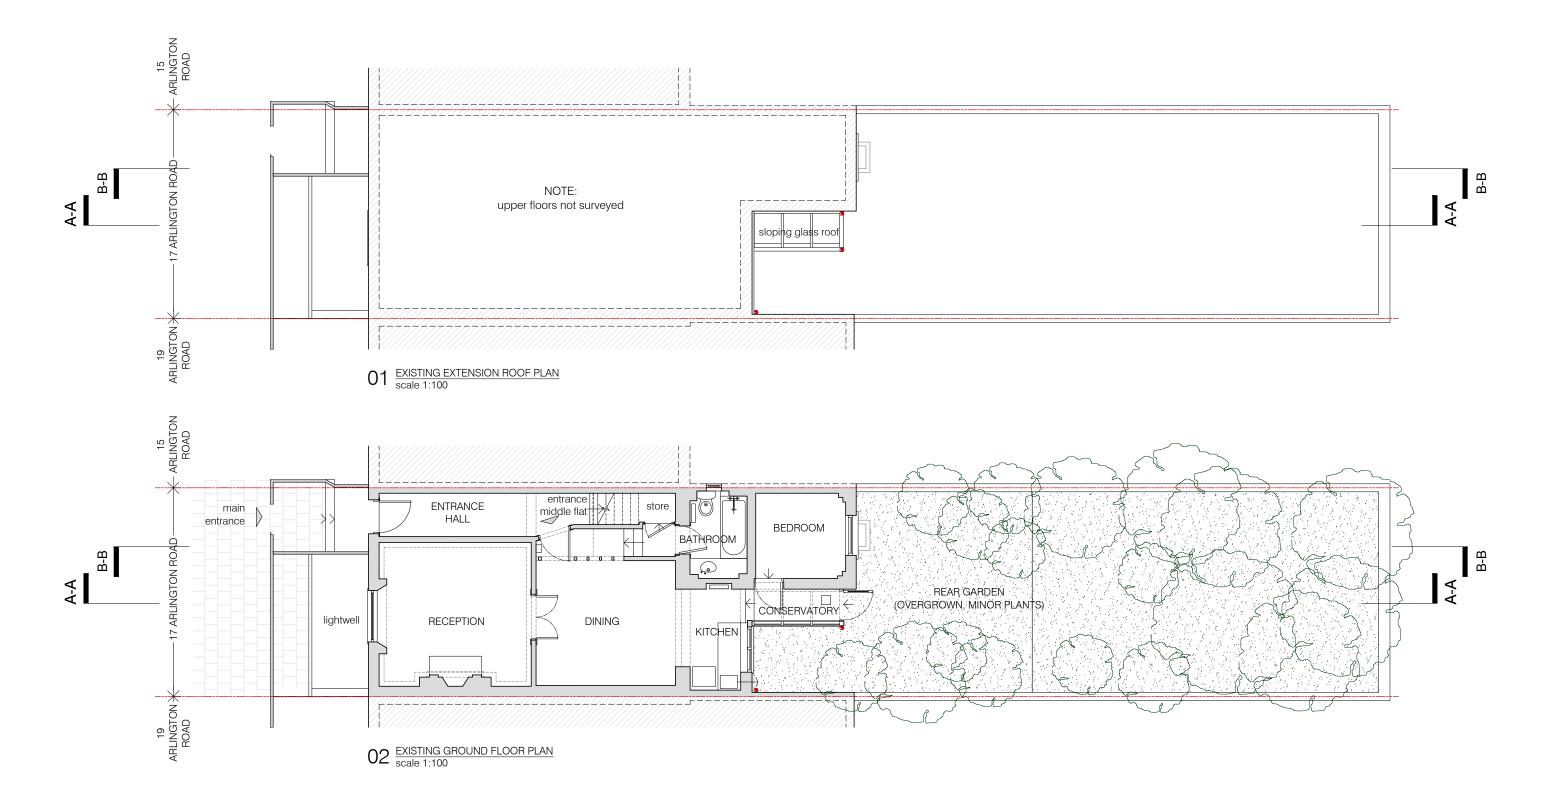

EXISTING/570-101-E

1:100 @ A3

drawing date EXISTING GROUND 29.09.2023 FLOOR & EXTENSION ROOF PLAN

DO NOT SCALE FROM THE DRAWINGS.

 $01 \; \textstyle{\frac{\text{EXISTING SECTION B-B}}{\text{scale 1:100}}}$ 

31 Oval Road, London, NW1 7EA +44 (0)20 7267 1184 www.brianoreillyarchitects.com mail@brianoreillyarchitects.com status / number

EXISTING/570-101-E

1:100 @ A3

drawing date EXISTING GROUND 29.09.2023 FLOOR & EXTENSION ROOF PLAN