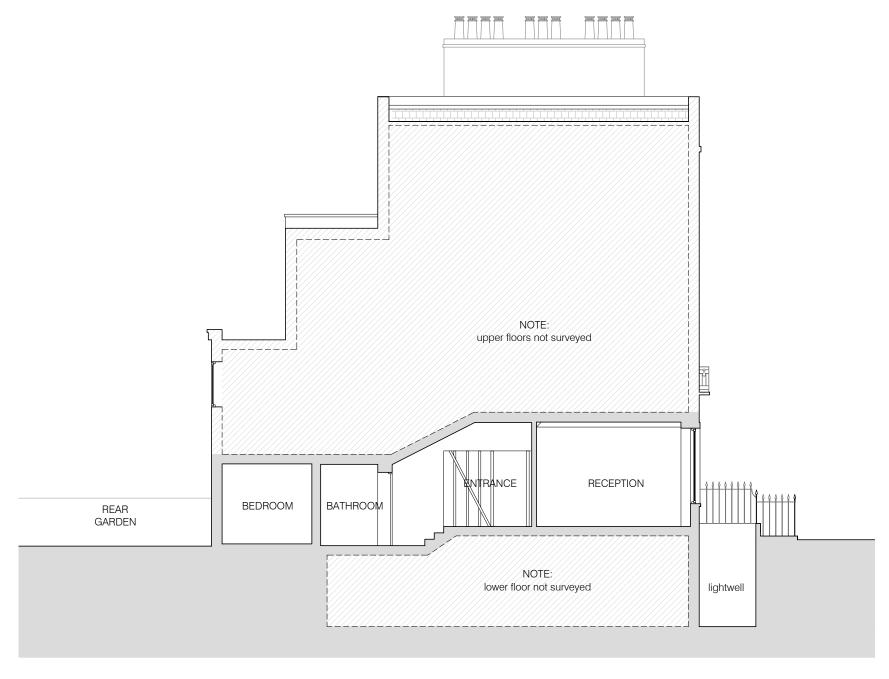

10m

17 ARLINGTON ROAD, LONDON NW1 7ER

status / number EXISTING/570-301-E

drawing

date EXISTING SECTION B-B 13.08.2023

scale

1:100 @ A3

DO NOT SCALE FROM THE DRAWINGS.

DO NOT SCALE FROM THE DRAWINGS.

 $01 \; \textstyle{\frac{\text{EXISTING SECTION B-B}}{\text{scale 1:100}}}$ 

10m

17 ARLINGTON ROAD, LONDON NW1 7ER

status / number EXISTING/570-301-E

drawing

date EXISTING SECTION B-B 13.08.2023

scale

1:100 @ A3

DO NOT SCALE FROM THE DRAWINGS.

17 ARLINGTON ROAD, LONDON NW1 7ER

status / number EXISTING/570-200-E

1:100 @ A3

BRIAN O'REILLY ARCHITECTS

31 Oval Road, London, NW1 7EA +44 (0)20 7267 1184 www.brianoreillyarchitects.com mail@brianoreillyarchitects.com drawing **EXISTING REAR ELEVATION** 