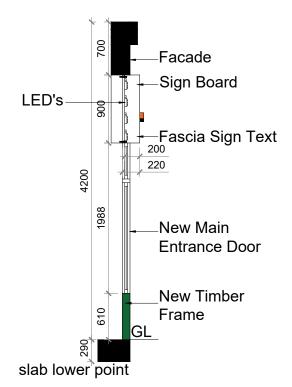

ITEM 1 - Individual Letters- Scale 1:20 @ A4

x1 - 10mm white acrylic letters with digital face on logo, mounted on locators.

ITEM 2 - Projection Sign - Scale 1:20 @ A4 x1 - 80mm deep aluminium folded painted Internal mild steel support with projecting arms

Section A-A through the text

**Built-up Letters** 

x1 - 10mm white acrylic letters with digital face on logo, mounted on locators. Fitted with low energy LEDs for halo illumination