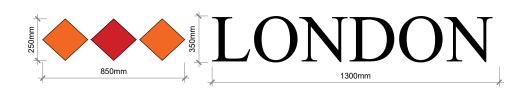

ITEM 1 - Individual Letters- Scale 1:20 @ A4

x1 - 10mm white acrylic letters with digital face on logo, mounted on locators.

ITEM 2 - Projection Sign - Scale 1:20 @ A4 x1 - 80mm deep aluminium folded painted Internal mild steel support with projecting arms

Section A-A through the text

**Built-up Letters** 

x1 - 10mm white acrylic letters with digital face on logo, mounted on locators. Fitted with low energy LEDs for halo illumination