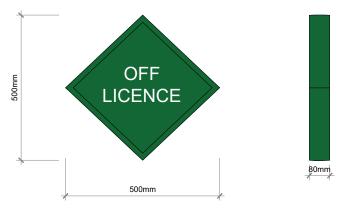

ITEM 1 - Individual Letters- Scale 1:20 @ A4

x1 - 10mm white acrylic letters with digital face on logo, mounted on locators.

ITEM 2 - Projection Sign - Scale 1:20 @ A4 x1 - 80mm deep aluminium folded painted Internal mild steel support with projecting arms

Section A-A through the text

**Built-up Letters** 

x1 - 10mm white acrylic letters with digital face on logo, mounted on locators. Fitted with low energy LEDs for halo illumination