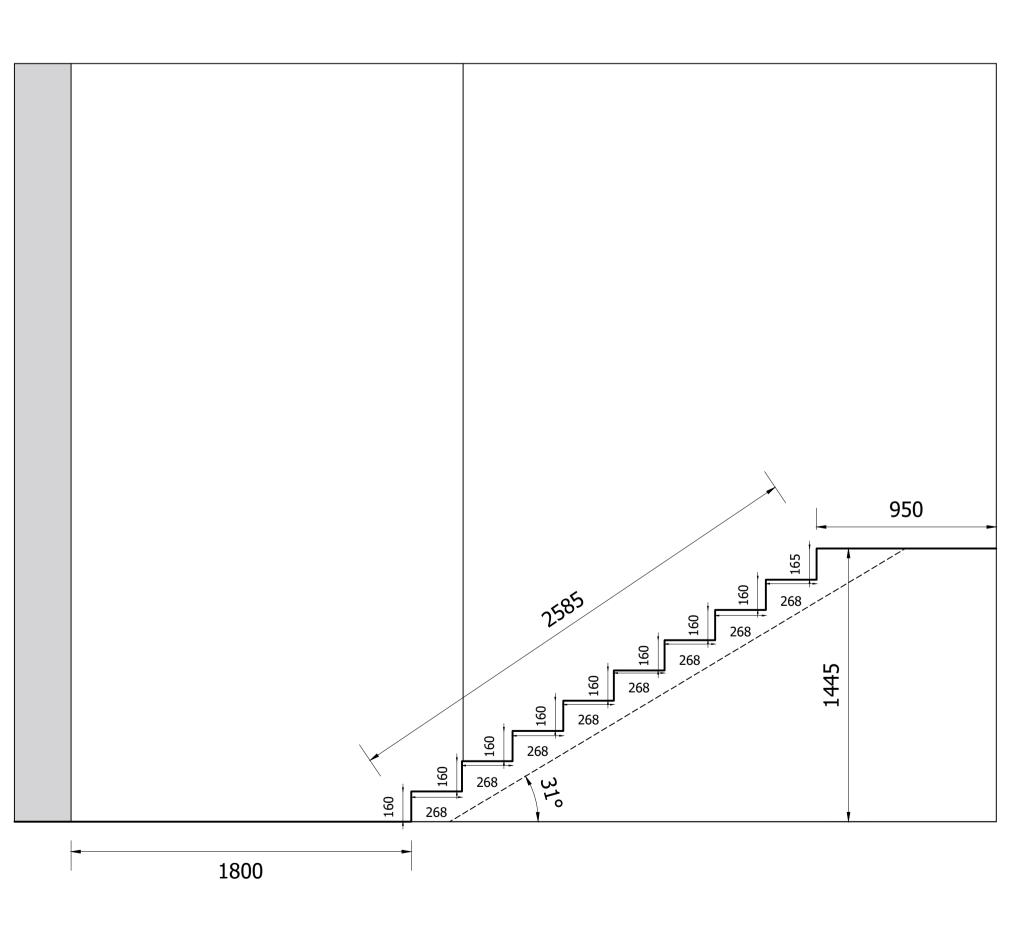

## **DIMENSIONS:**

ALL DIMENSIONS MUST BE CHECKED ON SITE PRIOR TO WORK COMMENCING. VARIATIONS IN SQUARENESS, DEPTH OF PLASTER ETC, MUST BE CHECKED FOR. WHEN NEW WALLS ARE SHOWN AS ALIGNED WITH EXISTING WALLS, THIS MUST BE CHECKED BY PHYSICAL REMOVAL OF BRICKWORK AND/OR PLASTER TO ESTABLISH THE ACTUAL POSITION OF THE WALL BEING ATTACHED TO.

ALL DIMENSIONS TO BE CHECKED ON THE DRAWING AND ON THE SITE BY THE NOMINATED CONTRACTOR ALL DISCREPANCIES ARE TO BE NOTIFIED TO THE CLIENT.

Simple-Build 797 Lea Bridge Road Walthamstow E17 9DS Tel: 07946087389 Email: info@simple-build.co.uk