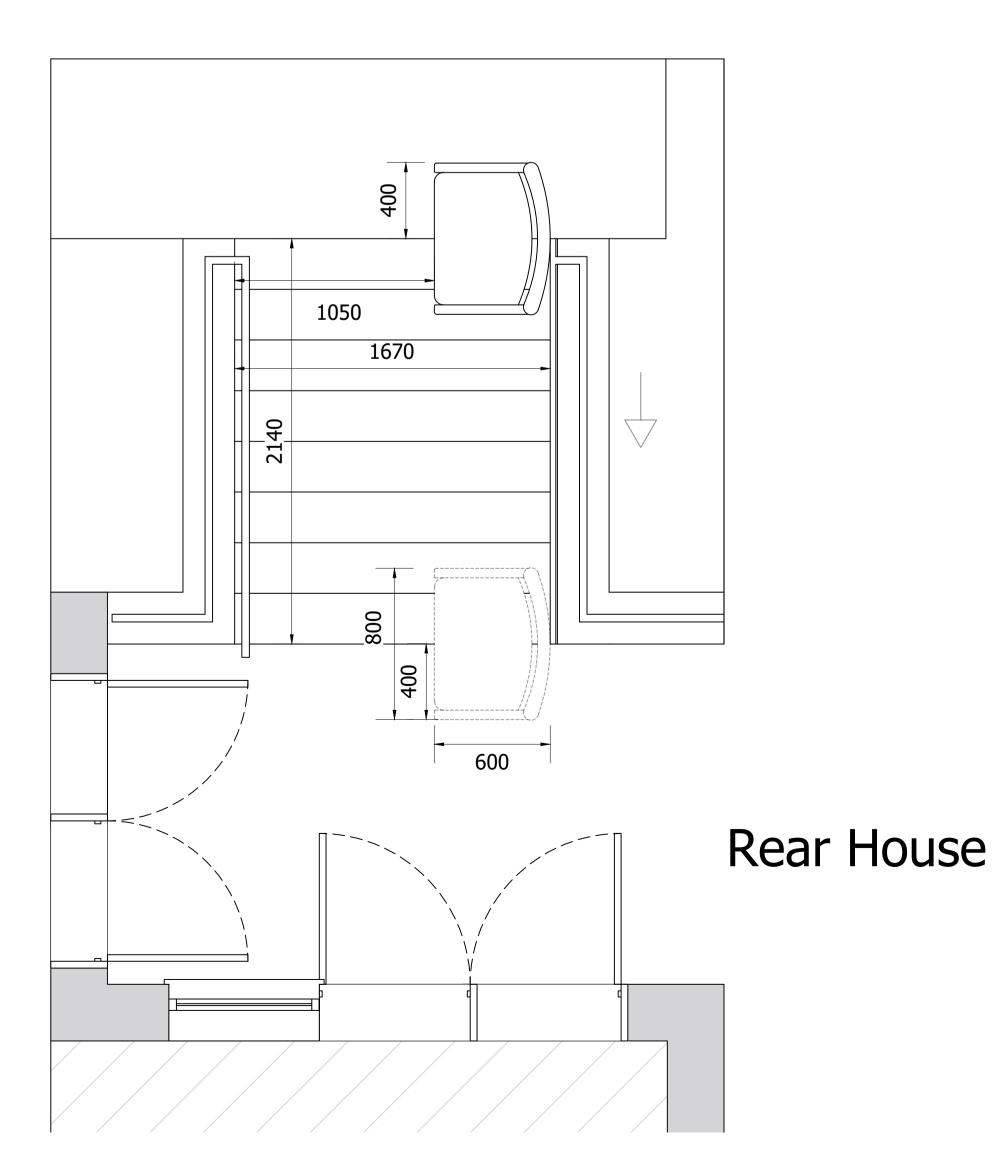

## **DIMENSIONS:**

ALL DIMENSIONS MUST BE CHECKED ON SITE PRIOR TO WORK COMMENCING. VARIATIONS IN SQUARENESS, DEPTH OF PLASTER ETC, MUST BE CHECKED FOR. WHEN NEW WALLS ARE SHOWN AS ALIGNED WITH EXISTING WALLS, THIS MUST BE CHECKED BY PHYSICAL REMOVAL OF BRICKWORK AND/OR PLASTER TO ESTABLISH THE ACTUAL POSITION OF THE WALL BEING ATTACHED TO.

ALL DIMENSIONS TO BE CHECKED ON THE DRAWING AND ON THE SITE BY THE NOMINATED CONTRACTOR ALL DISCREPANCIES ARE TO BE NOTIFIED TO THE CLIENT.

Simple-Build 797 Lea Bridge Road Walthamstow E17 9DS Tel: 07946087389 Email: info@simple-build.co.uk