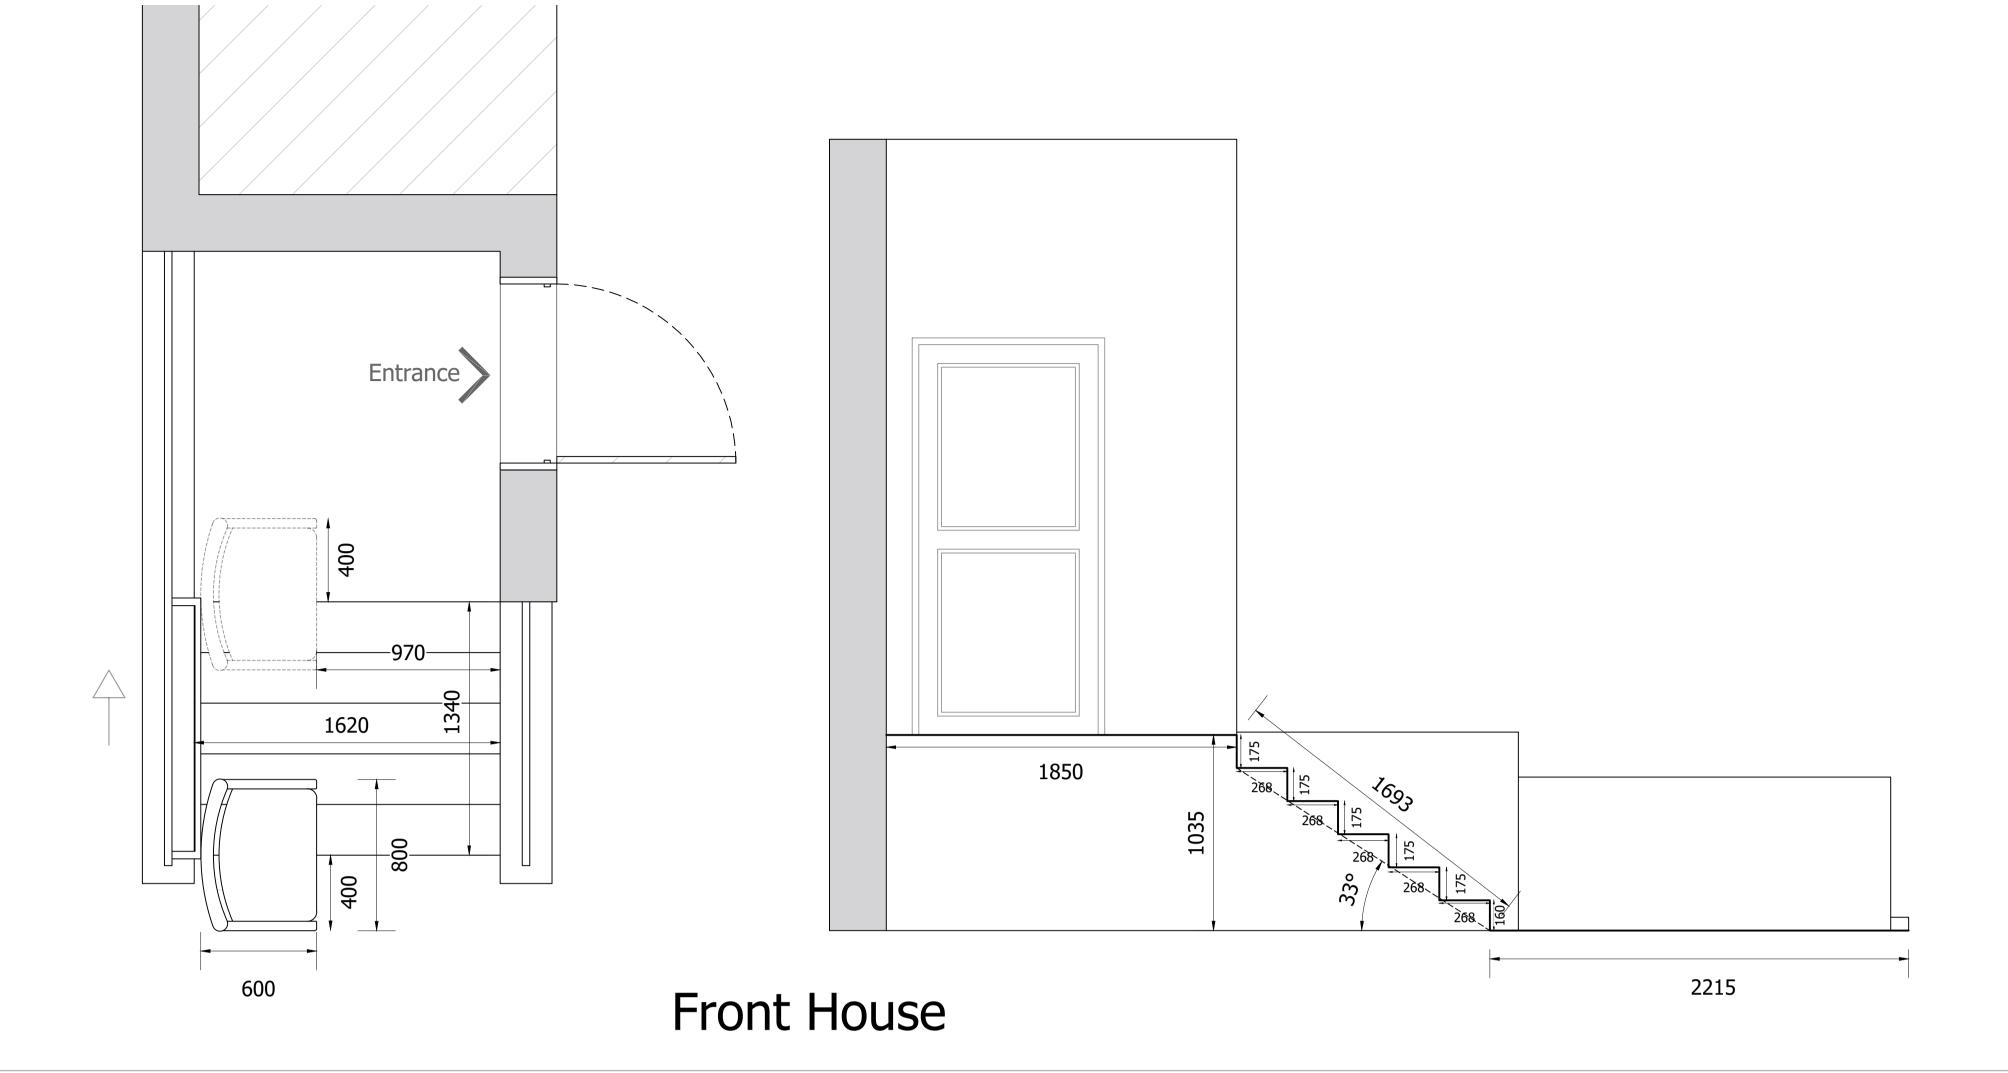

## **DIMENSIONS:**

ALL DIMENSIONS MUST BE CHECKED ON SITE PRIOR TO WORK COMMENCING. VARIATIONS IN SQUARENESS, DEPTH OF PLASTER ETC, MUST BE CHECKED FOR. WHEN NEW WALLS ARE SHOWN AS ALIGNED WITH EXISTING WALLS, THIS MUST BE CHECKED BY PHYSICAL REMOVAL OF BRICKWORK AND/OR PLASTER TO ESTABLISH THE ACTUAL POSITION OF THE WALL BEING ATTACHED TO.

ALL DIMENSIONS TO BE CHECKED ON THE DRAWING AND ON THE SITE BY THE NOMINATED CONTRACTOR ALL DISCREPANCIES ARE TO BE NOTIFIED TO THE CLIENT.

Simple-Build 797 Lea Bridge Road Walthamstow E17 9DS Tel: 07946087389 Email: info@simple-build.co.uk