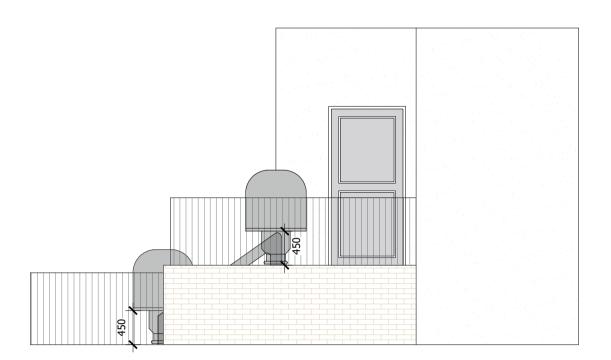

Proposed Front Ground Floor Plan



Proposed Rear Ground Floor Plan



## Proposed Front Elevation



# Proposed Side Elevation



## Proposed Front Elevation



### Proposed Side Elevation

### **REGULATIONS:**

ALL WORK IS TO COMPLY WITH THE RELEVANT BUILDING REGULATIONS AND ALL STATUTORY NOTICES ARE TO BE GIVEN TO LOCAL AUTHORITY AT THE APPROPRIATE STAGES.

ALL CONTRACTORS ARE TO VISIT SITE TO ACQUAINT THEMSELVES WITH THE LAYOUT AND ACCESS TO THE SITE PRIOR TO TENDERING.

#### DIMENSIONS:

ALL DIMENSIONS MUST BE CHECKED ON SITE PRIOR TO WORK COMMENCING. VARIATIONS IN SQUARENESS, DEPTH OF PLASTER ETC, MUST BE CHECKED FOR. WHEN NEW WALLS ARE SHOWN AS ALIGNED WITH EXISTING WALLS, THIS MUST BE CHECKED BY PHYSICAL REMOVAL OF BRICKWORK AND/OR PLASTER TO ESTABLISH THE ACTUAL POSITION OF THE WALL BEING ATTACHED TO.

ALL DIMENSIONS TO BE CHECKED ON THE DRAWING AND ON THE SITE BY THE NOMINATED