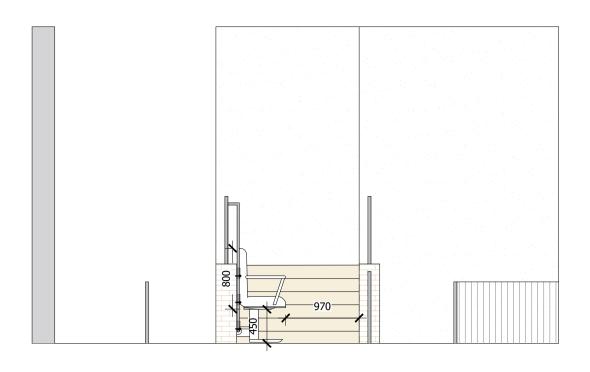

Proposed Front Ground Floor Plan



Proposed Rear Ground Floor Plan



## Proposed Front Elevation



# Proposed Side Elevation



## Proposed Front Elevation



### Proposed Side Elevation

### **REGULATIONS:**

ALL WORK IS TO COMPLY WITH THE RELEVANT BUILDING REGULATIONS AND ALL STATUTORY NOTICES ARE TO BE GIVEN TO LOCAL AUTHORITY AT THE APPROPRIATE STAGES.

ALL CONTRACTORS ARE TO VISIT SITE TO ACQUAINT THEMSELVES WITH THE LAYOUT AND ACCESS TO THE SITE PRIOR TO TENDERING.

#### DIMENSIONS:

ALL DIMENSIONS MUST BE CHECKED ON SITE PRIOR TO WORK COMMENCING. VARIATIONS IN SQUARENESS, DEPTH OF PLASTER ETC, MUST BE CHECKED FOR. WHEN NEW WALLS ARE SHOWN AS ALIGNED WITH EXISTING WALLS, THIS MUST BE CHECKED BY PHYSICAL REMOVAL OF BRICKWORK AND/OR PLASTER TO ESTABLISH THE ACTUAL POSITION OF THE WALL BEING ATTACHED TO.

ALL DIMENSIONS TO BE CHECKED ON THE DRAWING AN