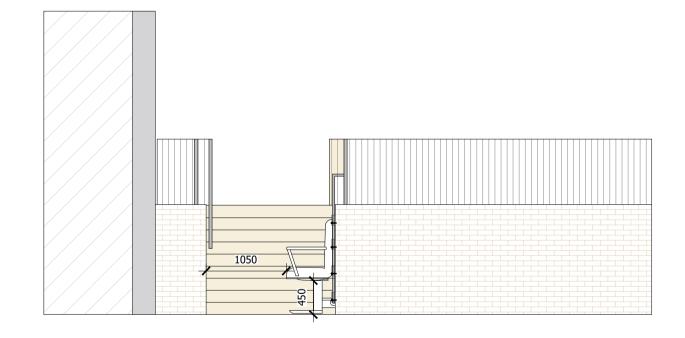

Proposed Front Ground Floor Plan



Proposed Rear Ground Floor Plan



## Proposed Front Elevation



# Proposed Side Elevation



## Proposed Front Elevation



### Proposed Side Elevation

### **REGULATIONS:**

ALL WORK IS TO COMPLY WITH THE RELEVANT BUILDING REGULATIONS AND ALL STATUTORY NOTICES ARE TO BE GIVEN TO LOCAL AUTHORITY AT THE APPROPRIATE STAGES.

ALL CONTRACTORS ARE TO VISIT SITE TO ACQUAINT THEMSELVES WITH THE LAYOUT AND ACCESS TO THE SITE PRIOR TO TENDERING.

#### DIMENSIONS:

ALL DIMENSIONS MUST BE CHECKED ON SITE PRIOR TO WORK COMMENCING. VARIATIONS IN SQUARENESS, DEPTH OF PLASTER ETC, MUST BE CHECKED FOR. WHEN NEW WALLS ARE SHOWN AS ALIGNED WITH EXISTING WALLS, THIS MUST BE CHECKED BY PHYSICAL REMOVAL OF BRICKWORK AND/OR PLASTER TO ESTABLISH THE ACTUAL POSITION OF THE WALL BEING ATTACHED TO.

ALL DIMENSIONS TO BE CHECKED ON THE DRAWING AND ON THE SITE BY THE NOMINATED CONTRACTOR ALL DISCREPANCIES