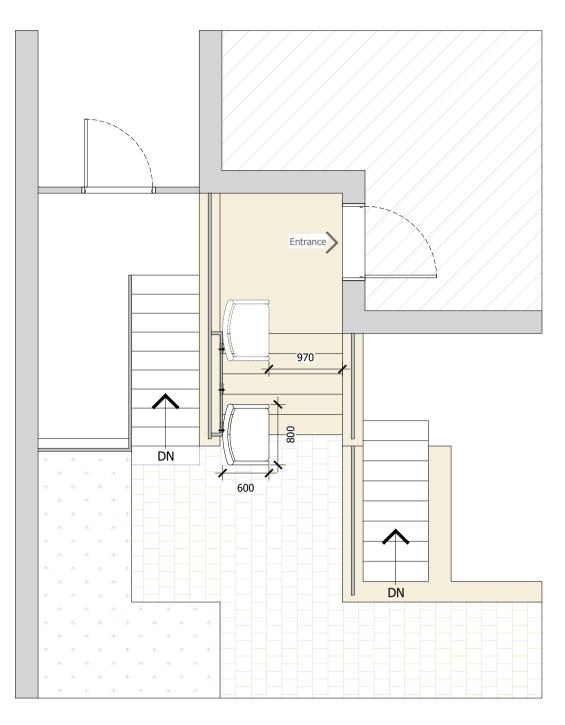

Proposed Front Ground Floor Plan



Proposed Rear Ground Floor Plan



## Proposed Front Elevation



# Proposed Side Elevation



## Proposed Front Elevation



### Proposed Side Elevation

### **REGULATIONS:**

ALL WORK IS TO COMPLY WITH THE RELEVANT BUILDING REGULATIONS AND ALL STATUTORY NOTICES ARE TO BE GIVEN TO LOCAL AUTHORITY AT THE APPROPRIATE STAGES.

ALL CONTRACTORS ARE TO VISIT SITE TO ACQUAINT THEMSELVES WITH THE LAYOUT AND ACCESS TO THE SITE PRIOR TO TENDERING.

#### DIMENSIONS:

ALL DIMENSIONS MUST BE CHECKED ON SITE PRIOR TO WORK COMMENCING. VARIATIONS IN SQUARENESS, DEPTH OF PLASTER ETC, MUST BE CHECKED FOR. WHEN NEW WALLS ARE SHOWN AS ALIGNED WITH EXISTING WALLS, THIS MUST BE CHECKED BY PHYSICAL REMOVAL OF BRICKWORK AND/OR PLASTER TO ESTABLISH THE ACTUAL POSITION OF THE