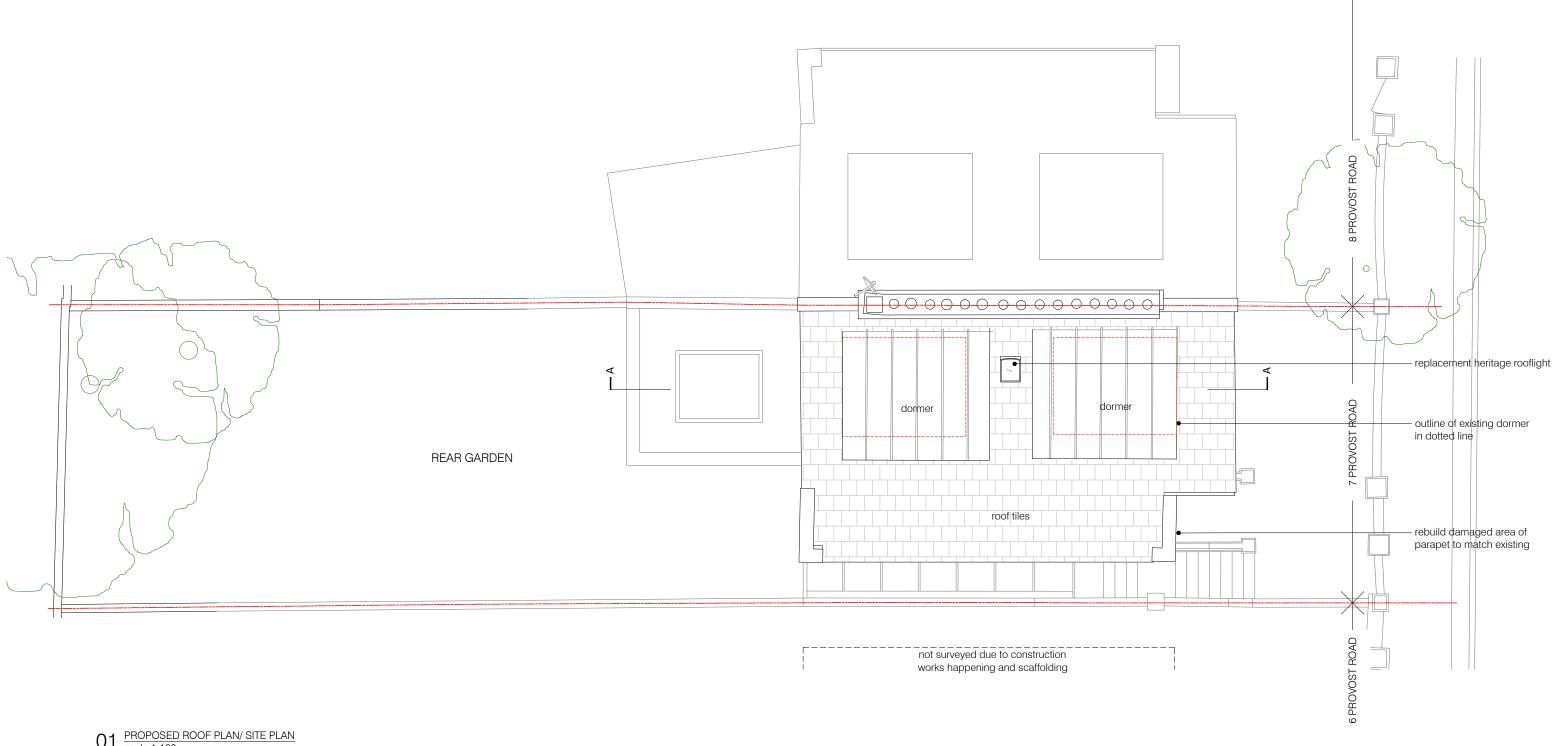

All dimensions shown are indicative and must be double checked on site by the contractor. Any inconsistencies found must be reported to Brian O'Reilly Architects.

DO NOT SCALE FROM THE DRAWINGS.

01 PROPOSED ROOF PLAN/ SITE PLAN scale 1:100

KEY:

|                                                                             | REV.A PLANNING                        | 14.11.2023          |
|-----------------------------------------------------------------------------|---------------------------------------|---------------------|
| project 7 PROVOST ROAD LONDON NW3 4ST                                       | status / number<br>PROPOSED/556-103-P | scale<br>1:100 @ A3 |
| BRIAN O'REILLY ARCHITECTS 31 Oval Road, London, NW1 7EA +44 (0)20 7267 1184 | drawing<br>PROPOSED ROOF PLAN         | date<br>30.06.2023  |