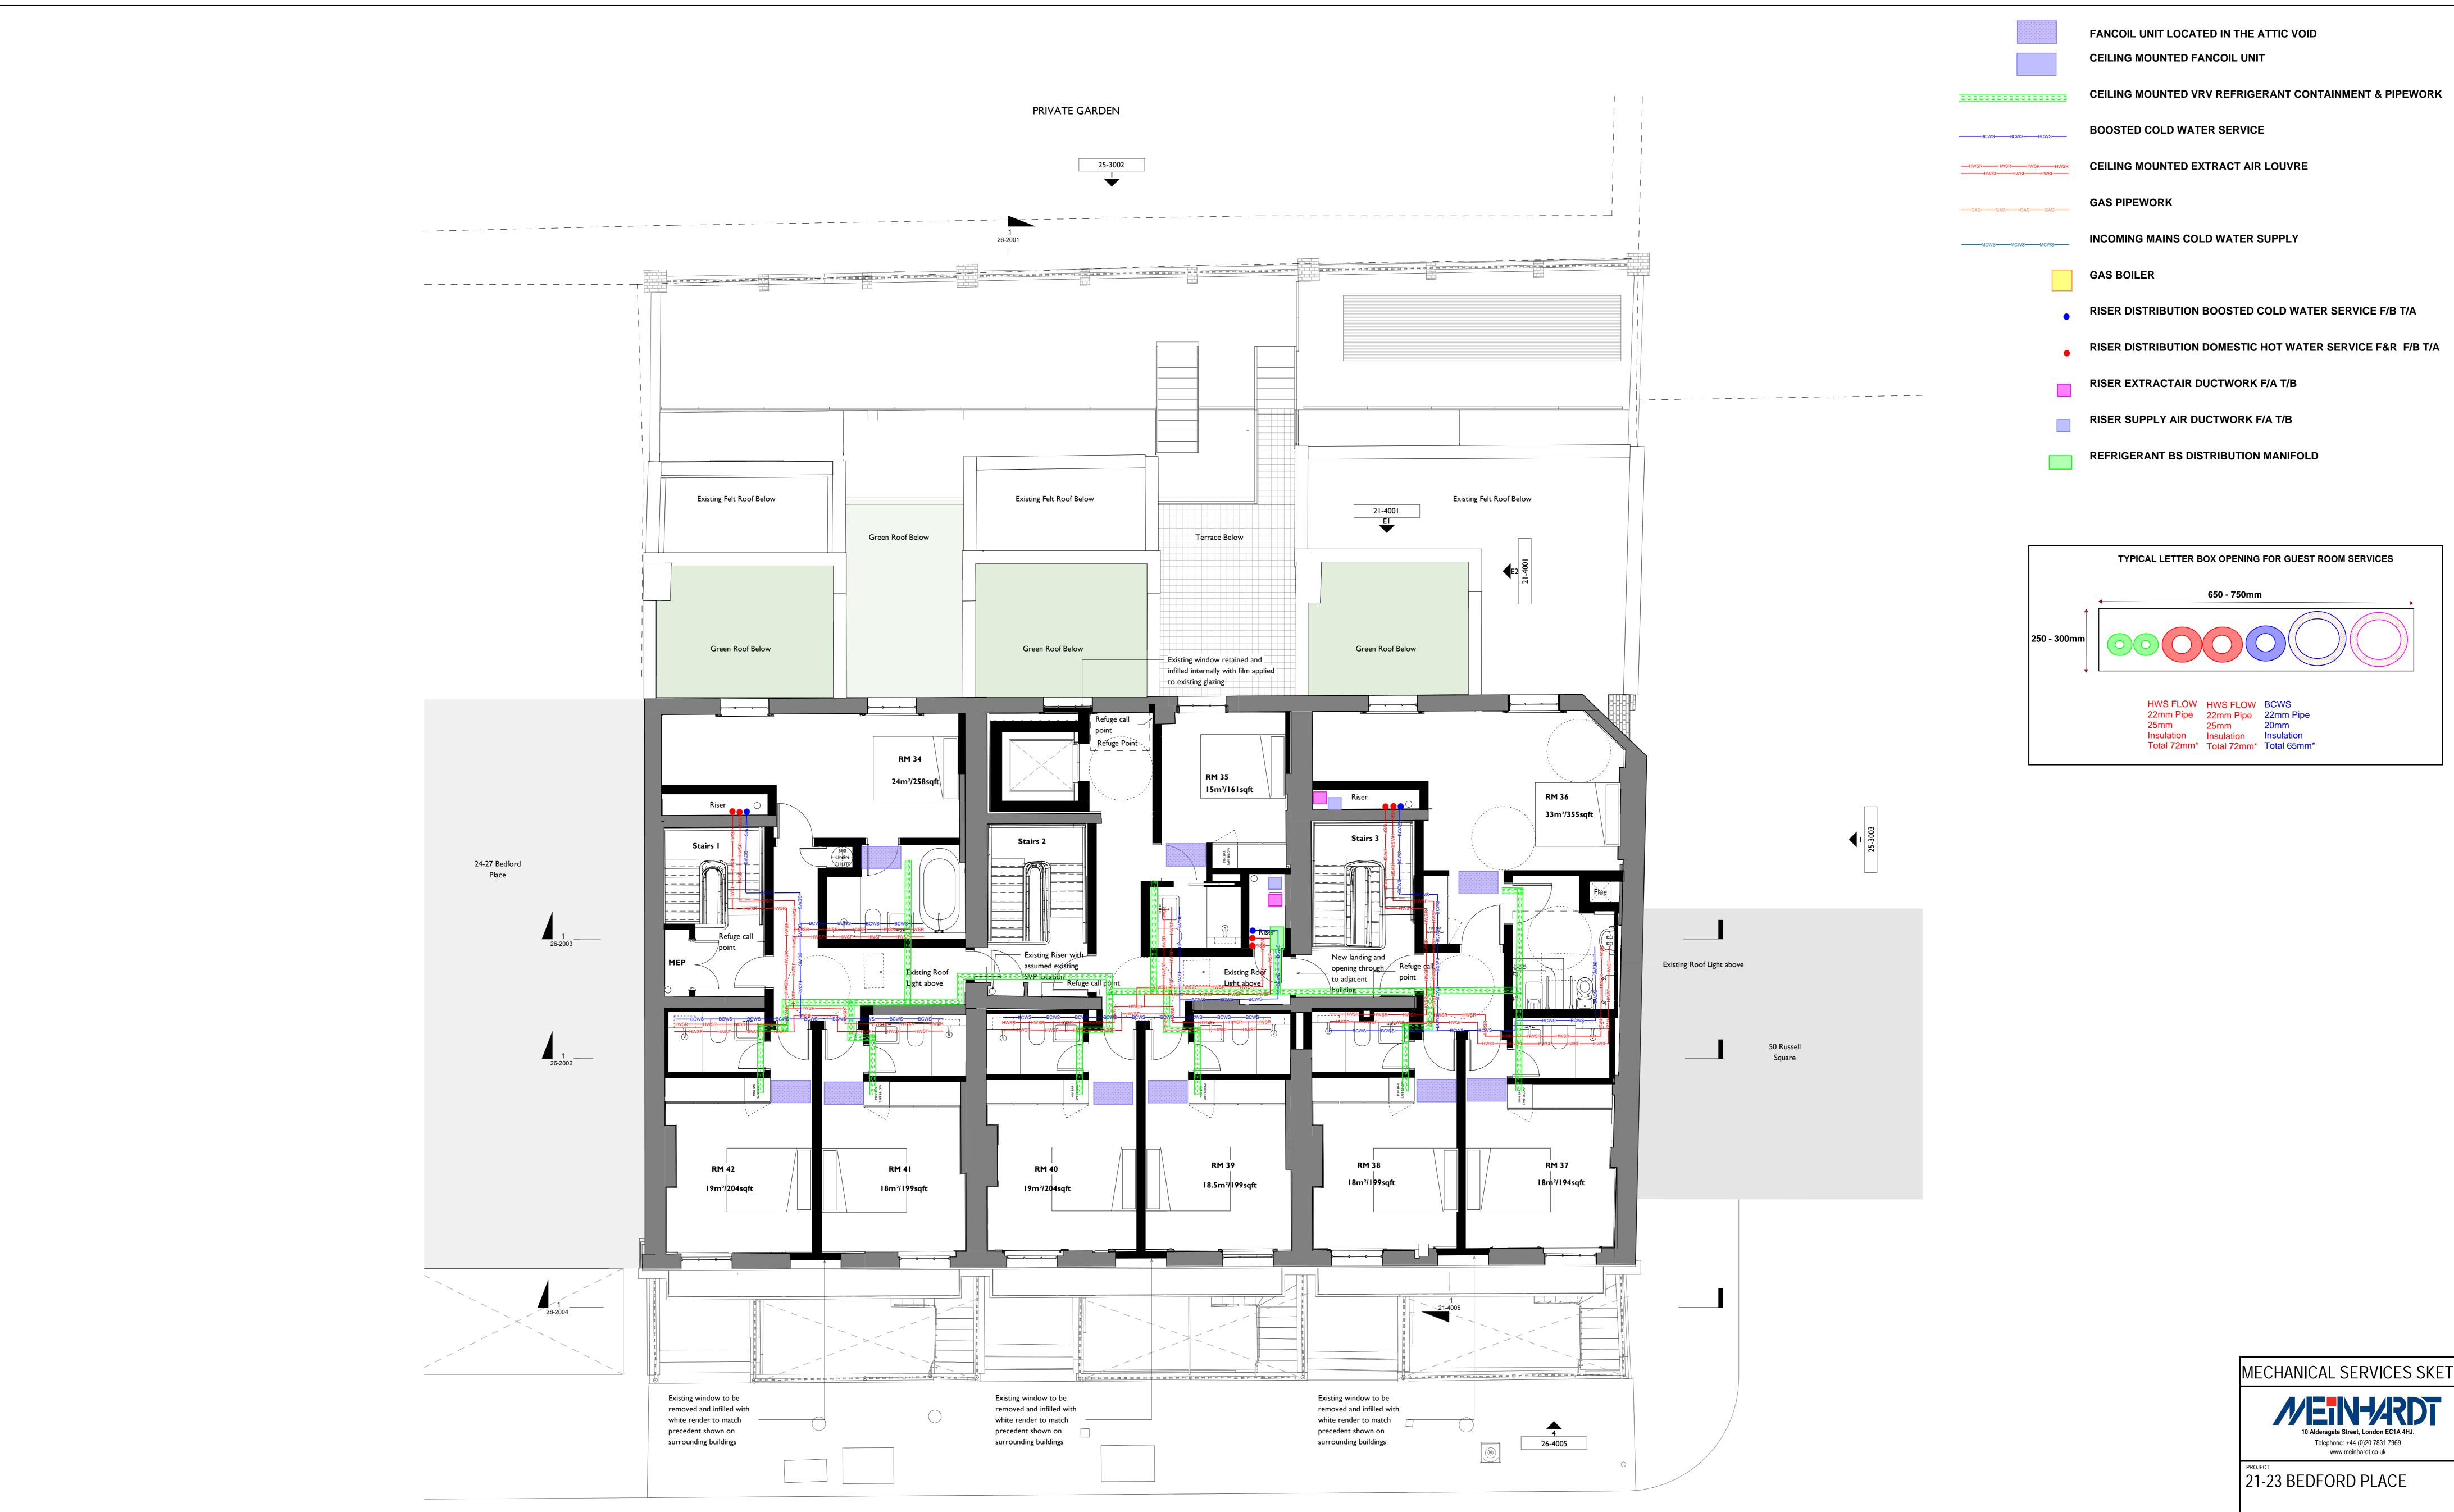

## Brickwork to be recycled where possible

FP17 to be relocated from RM10

24-27 Bedford

| CEILING MOUNTED FANCOIL UNIT                              |
|-----------------------------------------------------------|
| CEILING MOUNTED VRV REFRIGERANT CONTAINMENT & PIPEWORK    |
| BOOSTED COLD WATER SERVICE                                |
| CEILING MOUNTED EXTRACT AIR LOUVRE                        |
| GAS PIPEWORK                                              |
| INCOMING MAINS COLD WATER SUPPLY                          |
| GAS BOILER                                                |
| RISER DISTRIBUTION BOOSTED COLD WATER SERVICE F/B T/A     |
| RISER DISTRIBUTION DOMESTIC HOT WATER SERVICE F&R F/B T/A |
| RISER EXTRACTAIR DUCTWORK F/A T/B                         |
| RISER SUPPLY AIR DUCTWORK F/A T/B                         |
| REFRIGERANT BS DISTRIBUTION MANIFOLD                      |
|                                                           |

\_ \_ \_ .

BEDFORD PLACE

L 25-3001

|                       | CEILING MOUNTED FANCOIL UNIT                              |
|-----------------------|-----------------------------------------------------------|
| 1001001001001         | CEILING MOUNTED VRV REFRIGERANT CONTAINMENT & PIPEWORK    |
| SBCWSBCWS             | BOOSTED COLD WATER SERVICE                                |
| HWSRHWSR<br>SFHWSF    | CEILING MOUNTED EXTRACT AIR LOUVRE                        |
| —GAS———GAS————GAS———— | GAS PIPEWORK                                              |
| /S——MCWS——MCWS———     | INCOMING MAINS COLD WATER SUPPLY                          |
|                       | GAS BOILER                                                |
| •                     | RISER DISTRIBUTION BOOSTED COLD WATER SERVICE F/B T/A     |
| •                     | RISER DISTRIBUTION DOMESTIC HOT WATER SERVICE F&R F/B T/A |
|                       | RISER EXTRACTAIR DUCTWORK F/A T/B                         |
|                       | RISER SUPPLY AIR DUCTWORK F/A T/B                         |
|                       | REFRIGERANT BS DISTRIBUTION MANIFOLD                      |
|                       |                                                           |