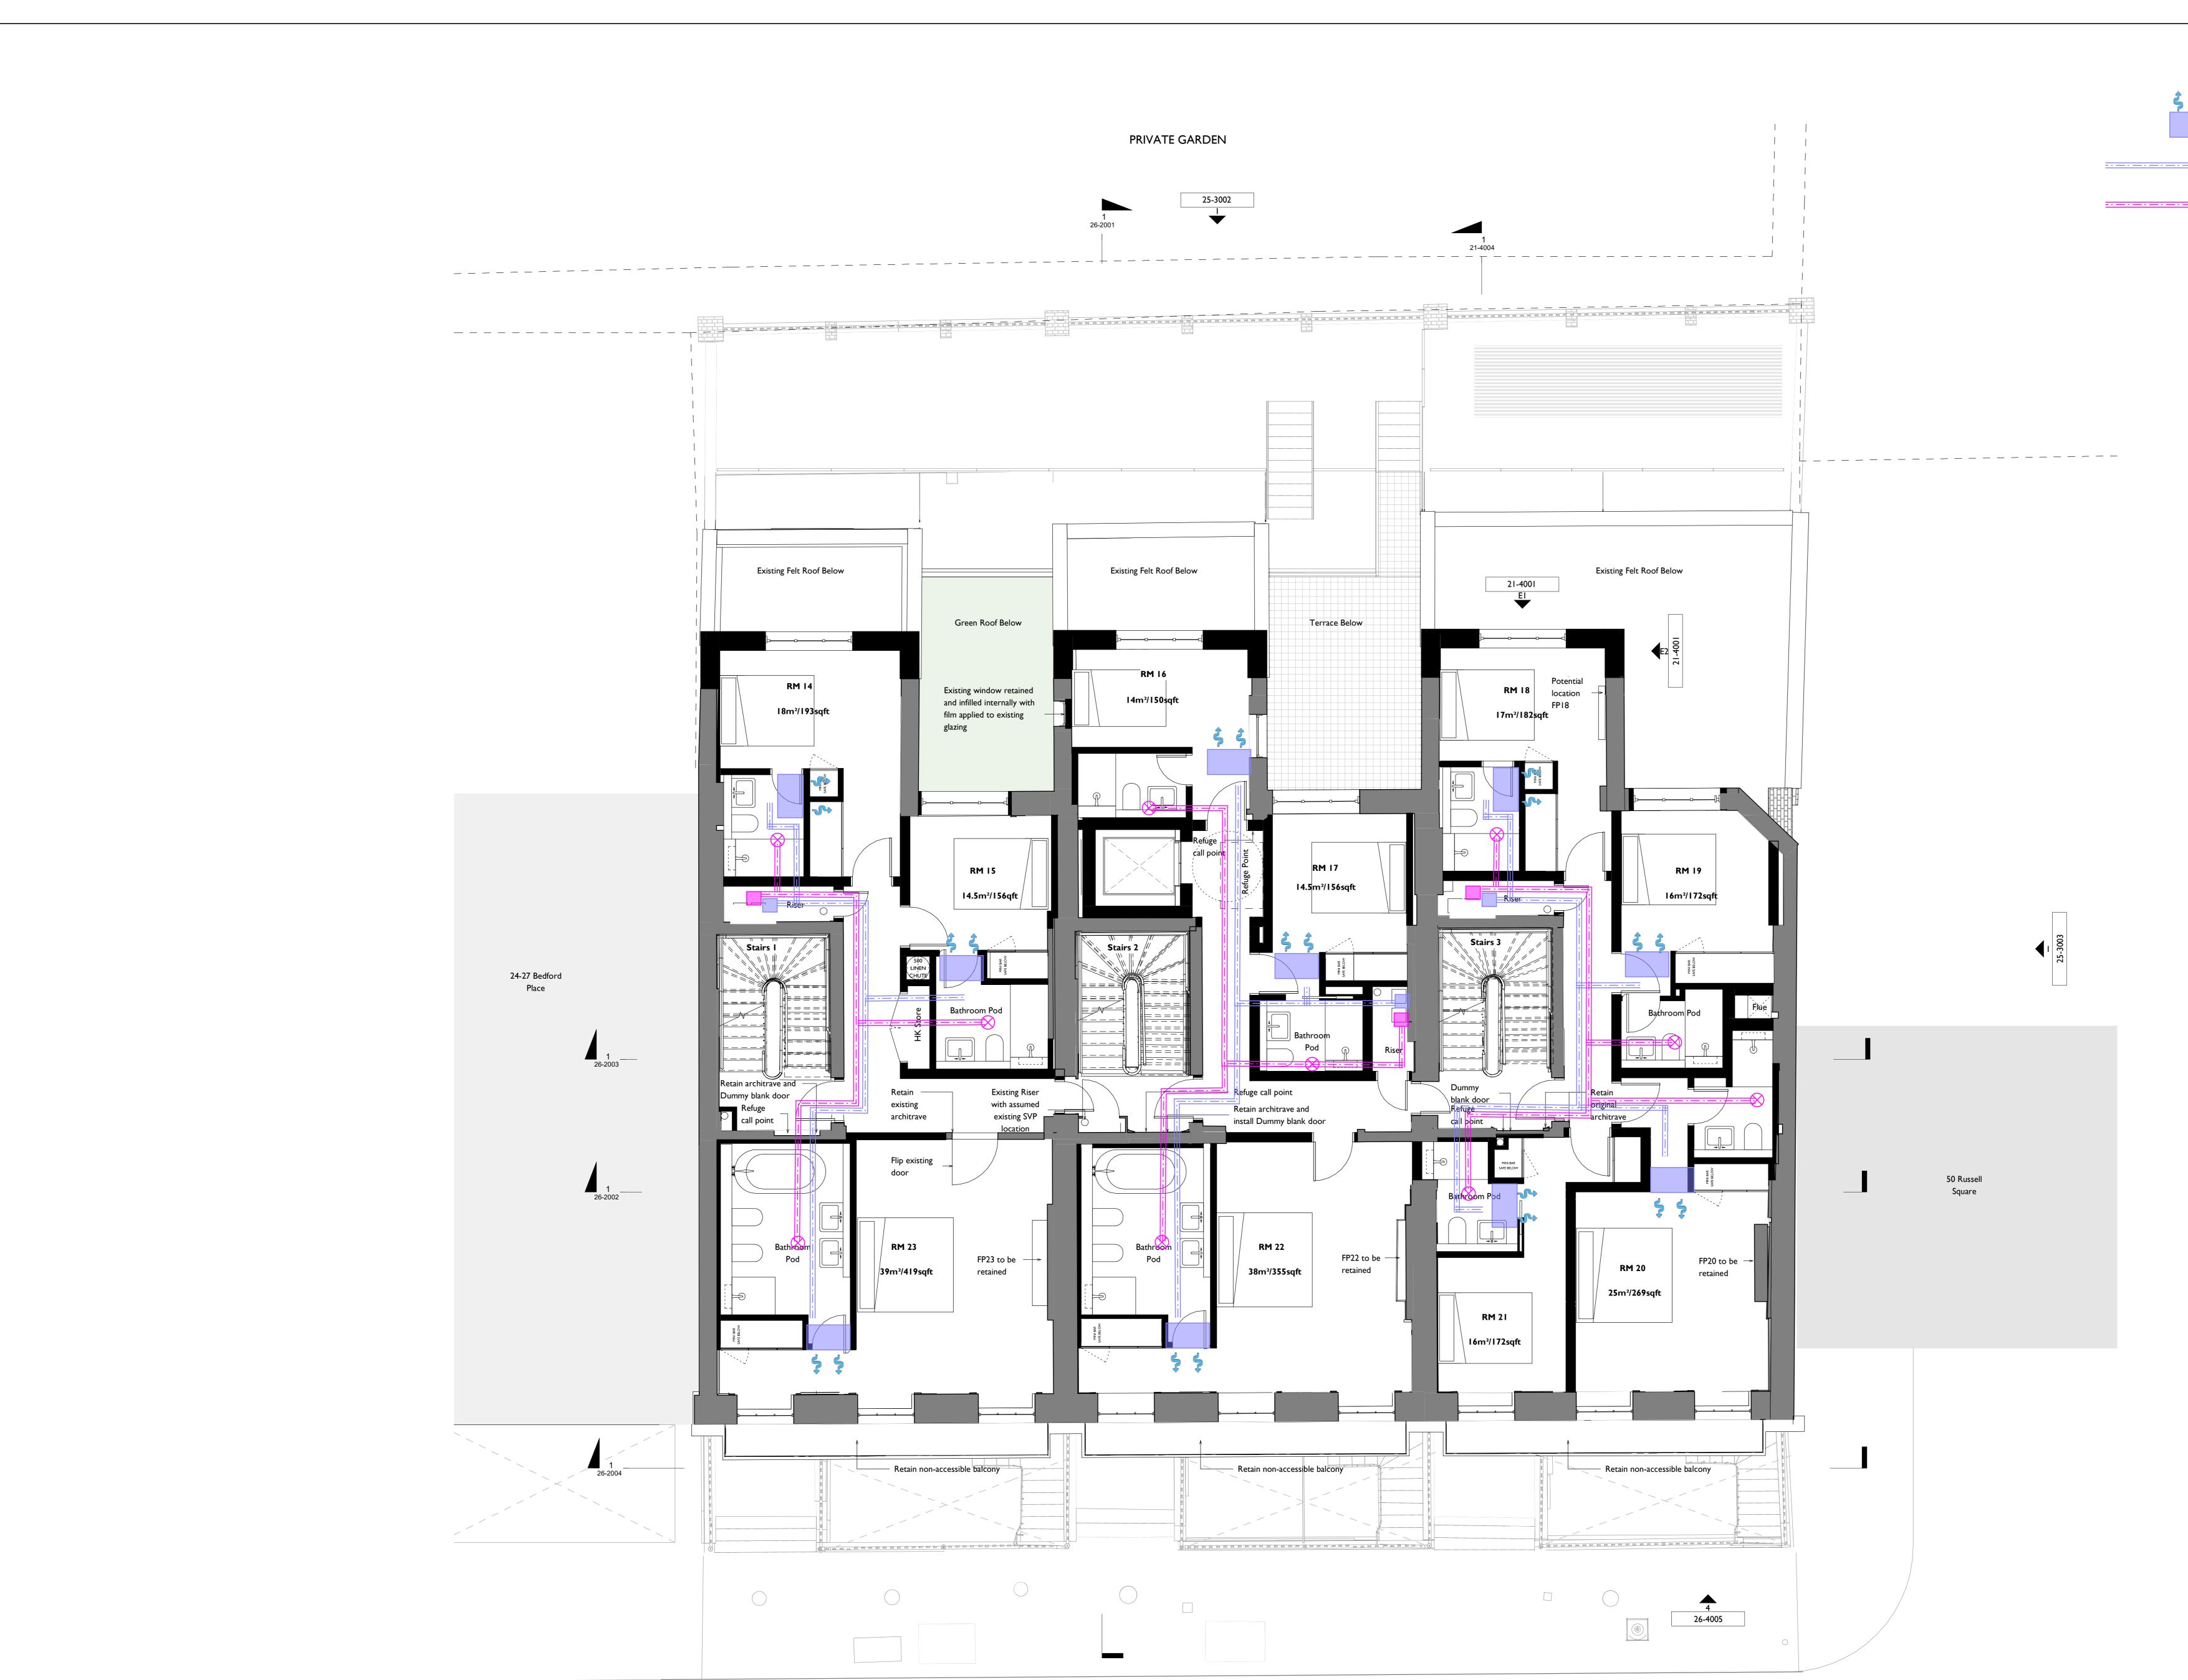

```\_`\_

1\_\_\_\_\_ 26-2004

Stairs I

⊧<del>≡ ≡ ≡</del> ∄

\_\_\_\_

= = + - = :

\_\_\_\_

\_\_\_\_

1 26-2004

BEDFORD PLACE

25-3001

| Ş |   |
|---|---|
|   | _ |

|           | CEILING MOUNTED FANCOIL UNIT       |
|-----------|------------------------------------|
|           | SUPPLY AIR DUCTWORK                |
|           | EXTRACT DUCTWORK                   |
| $\otimes$ | CEILING MOUNTED EXTRACT AIR LOUVRE |
|           | RISER EXTRACTAIR DUCTWORK F/A T/B  |
|           | RISER SUPPLY AIR DUCTWORK F/A T/B  |