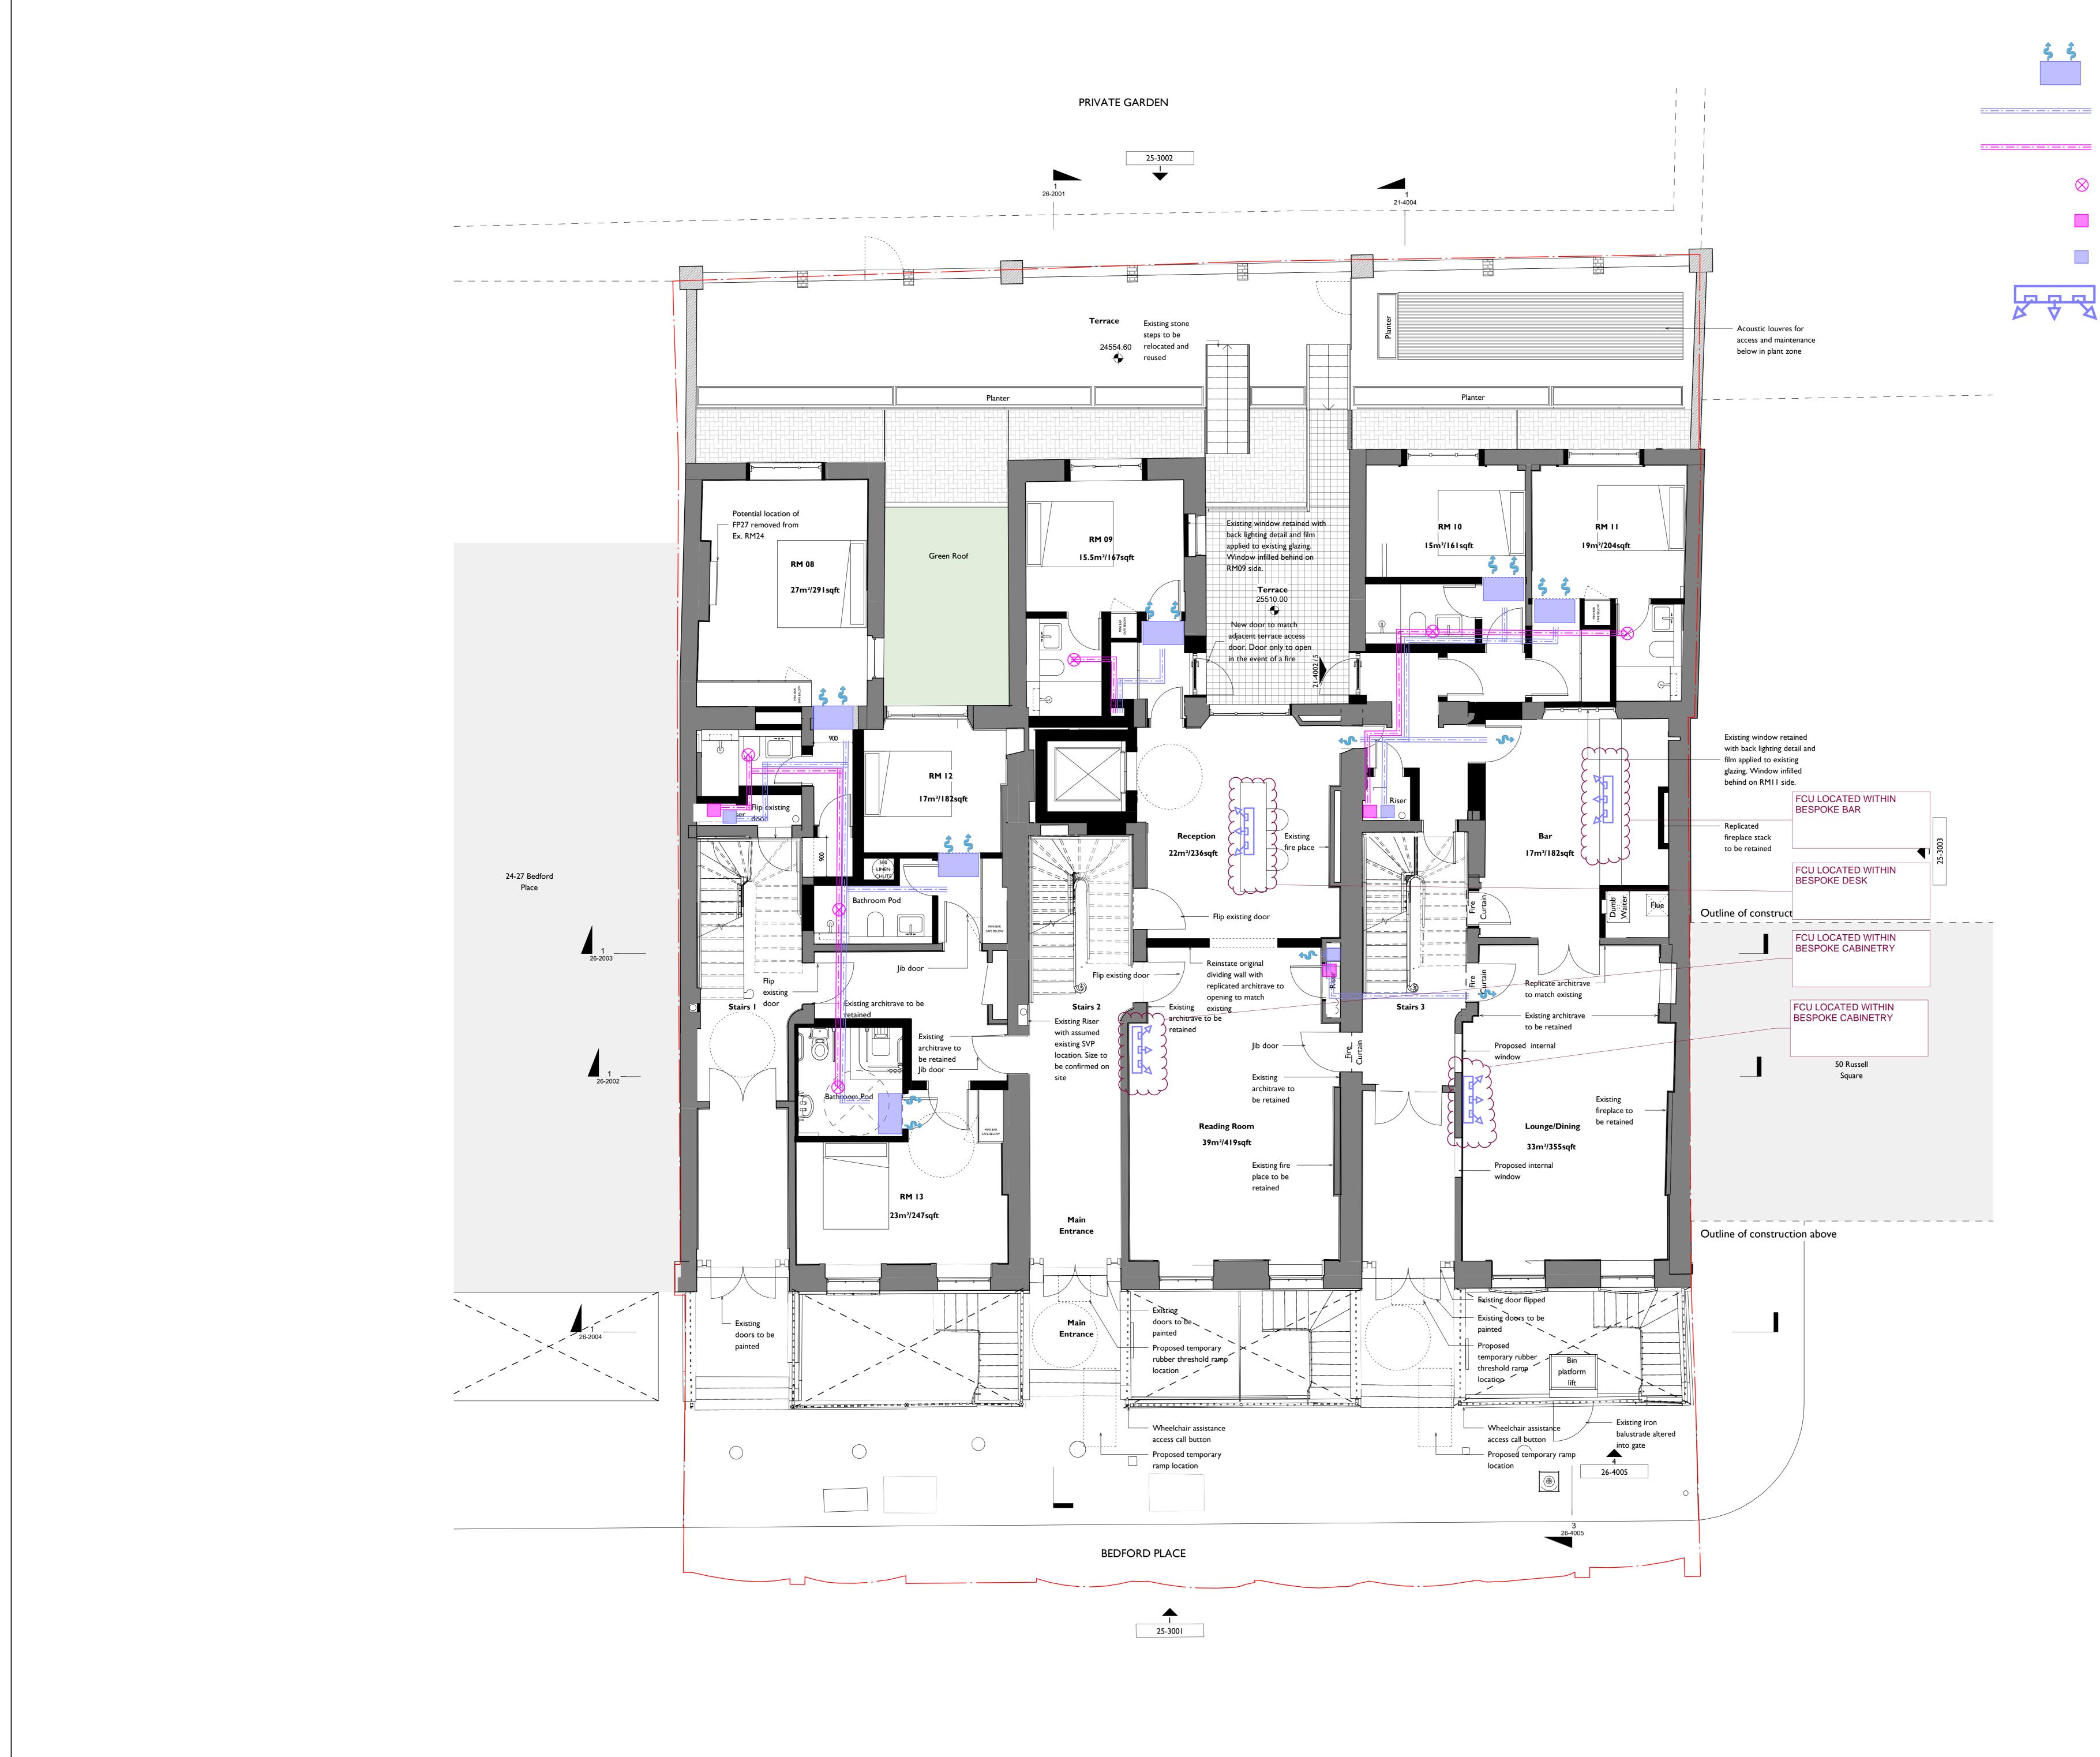

EXTRACT DUCTWORK

CEILING MOUNTED EXTRACT AIR LOUVRE

RISER EXTRACTAIR DUCTWORK F/A T/B

RISER SUPPLY AIR DUCTWORK F/A T/B

FCU CONCEALED WITHIN BESPOKE CABINETRY **REFRIGERANT PIPEWORK FB/TA** 

| VENTILATION SERVICES SKETCH                                                                            |          |                             |            |
|--------------------------------------------------------------------------------------------------------|----------|-----------------------------|------------|
| <b>10 Aldersgate Street, London EC1A 4HJ.</b><br>Telephone: +44 (0)20 7831 7969<br>www.meinhardt.co.uk |          |                             |            |
| PROJECT<br>21-23 BEDFORD PLACE                                                                         |          |                             |            |
|                                                                                                        |          |                             |            |
|                                                                                                        |          |                             |            |
| FIRMDALE HOTELS                                                                                        |          |                             |            |
|                                                                                                        |          |                             |            |
| (GROUND FLOOR)                                                                                         |          |                             |            |
|                                                                                                        |          |                             |            |
|                                                                                                        |          | DATE                        |            |
| DISCIPLINE<br>MECHANIC                                                                                 | AL.      | <sup>date</sup><br>09/11/23 | SCALE @ A3 |
| DRAWN                                                                                                  | DESIGNED | CHECKED                     | APPROVED   |
| SD                                                                                                     | SD       | SD                          |            |
|                                                                                                        |          | ISSUE                       |            |
| 4068-MHT-M-GF-007 P03                                                                                  |          | PU3                         |            |

- SUPPLY AIR DUCTWORK
- EXTRACT DUCTWORK
  - CEILING MOUNTED EXTRACT AIR LOUVRE
  - RISER EXTRACTAIR DUCTWORK F/A T/B
  - RISER SUPPLY AIR DUCTWORK F/A T/B

BEDFORD PLACE

1 25-3001

 $\otimes$ 

**CEILING MOUNTED FANCOIL UNIT** 

SUPPLY AIR DUCTWORK

EXTRACT DUCTWORK

**CEILING MOUNTED EXTRACT AIR LOUVRE** 

RISER EXTRACTAIR DUCTWORK F/A T/B

RISER SUPPLY AIR DUCTWORK F/A T/B

VENTILATION SERVICES SKETCH

24-27 Bedford Place 1\_\_\_\_\_ 1\_\_\_\_\_