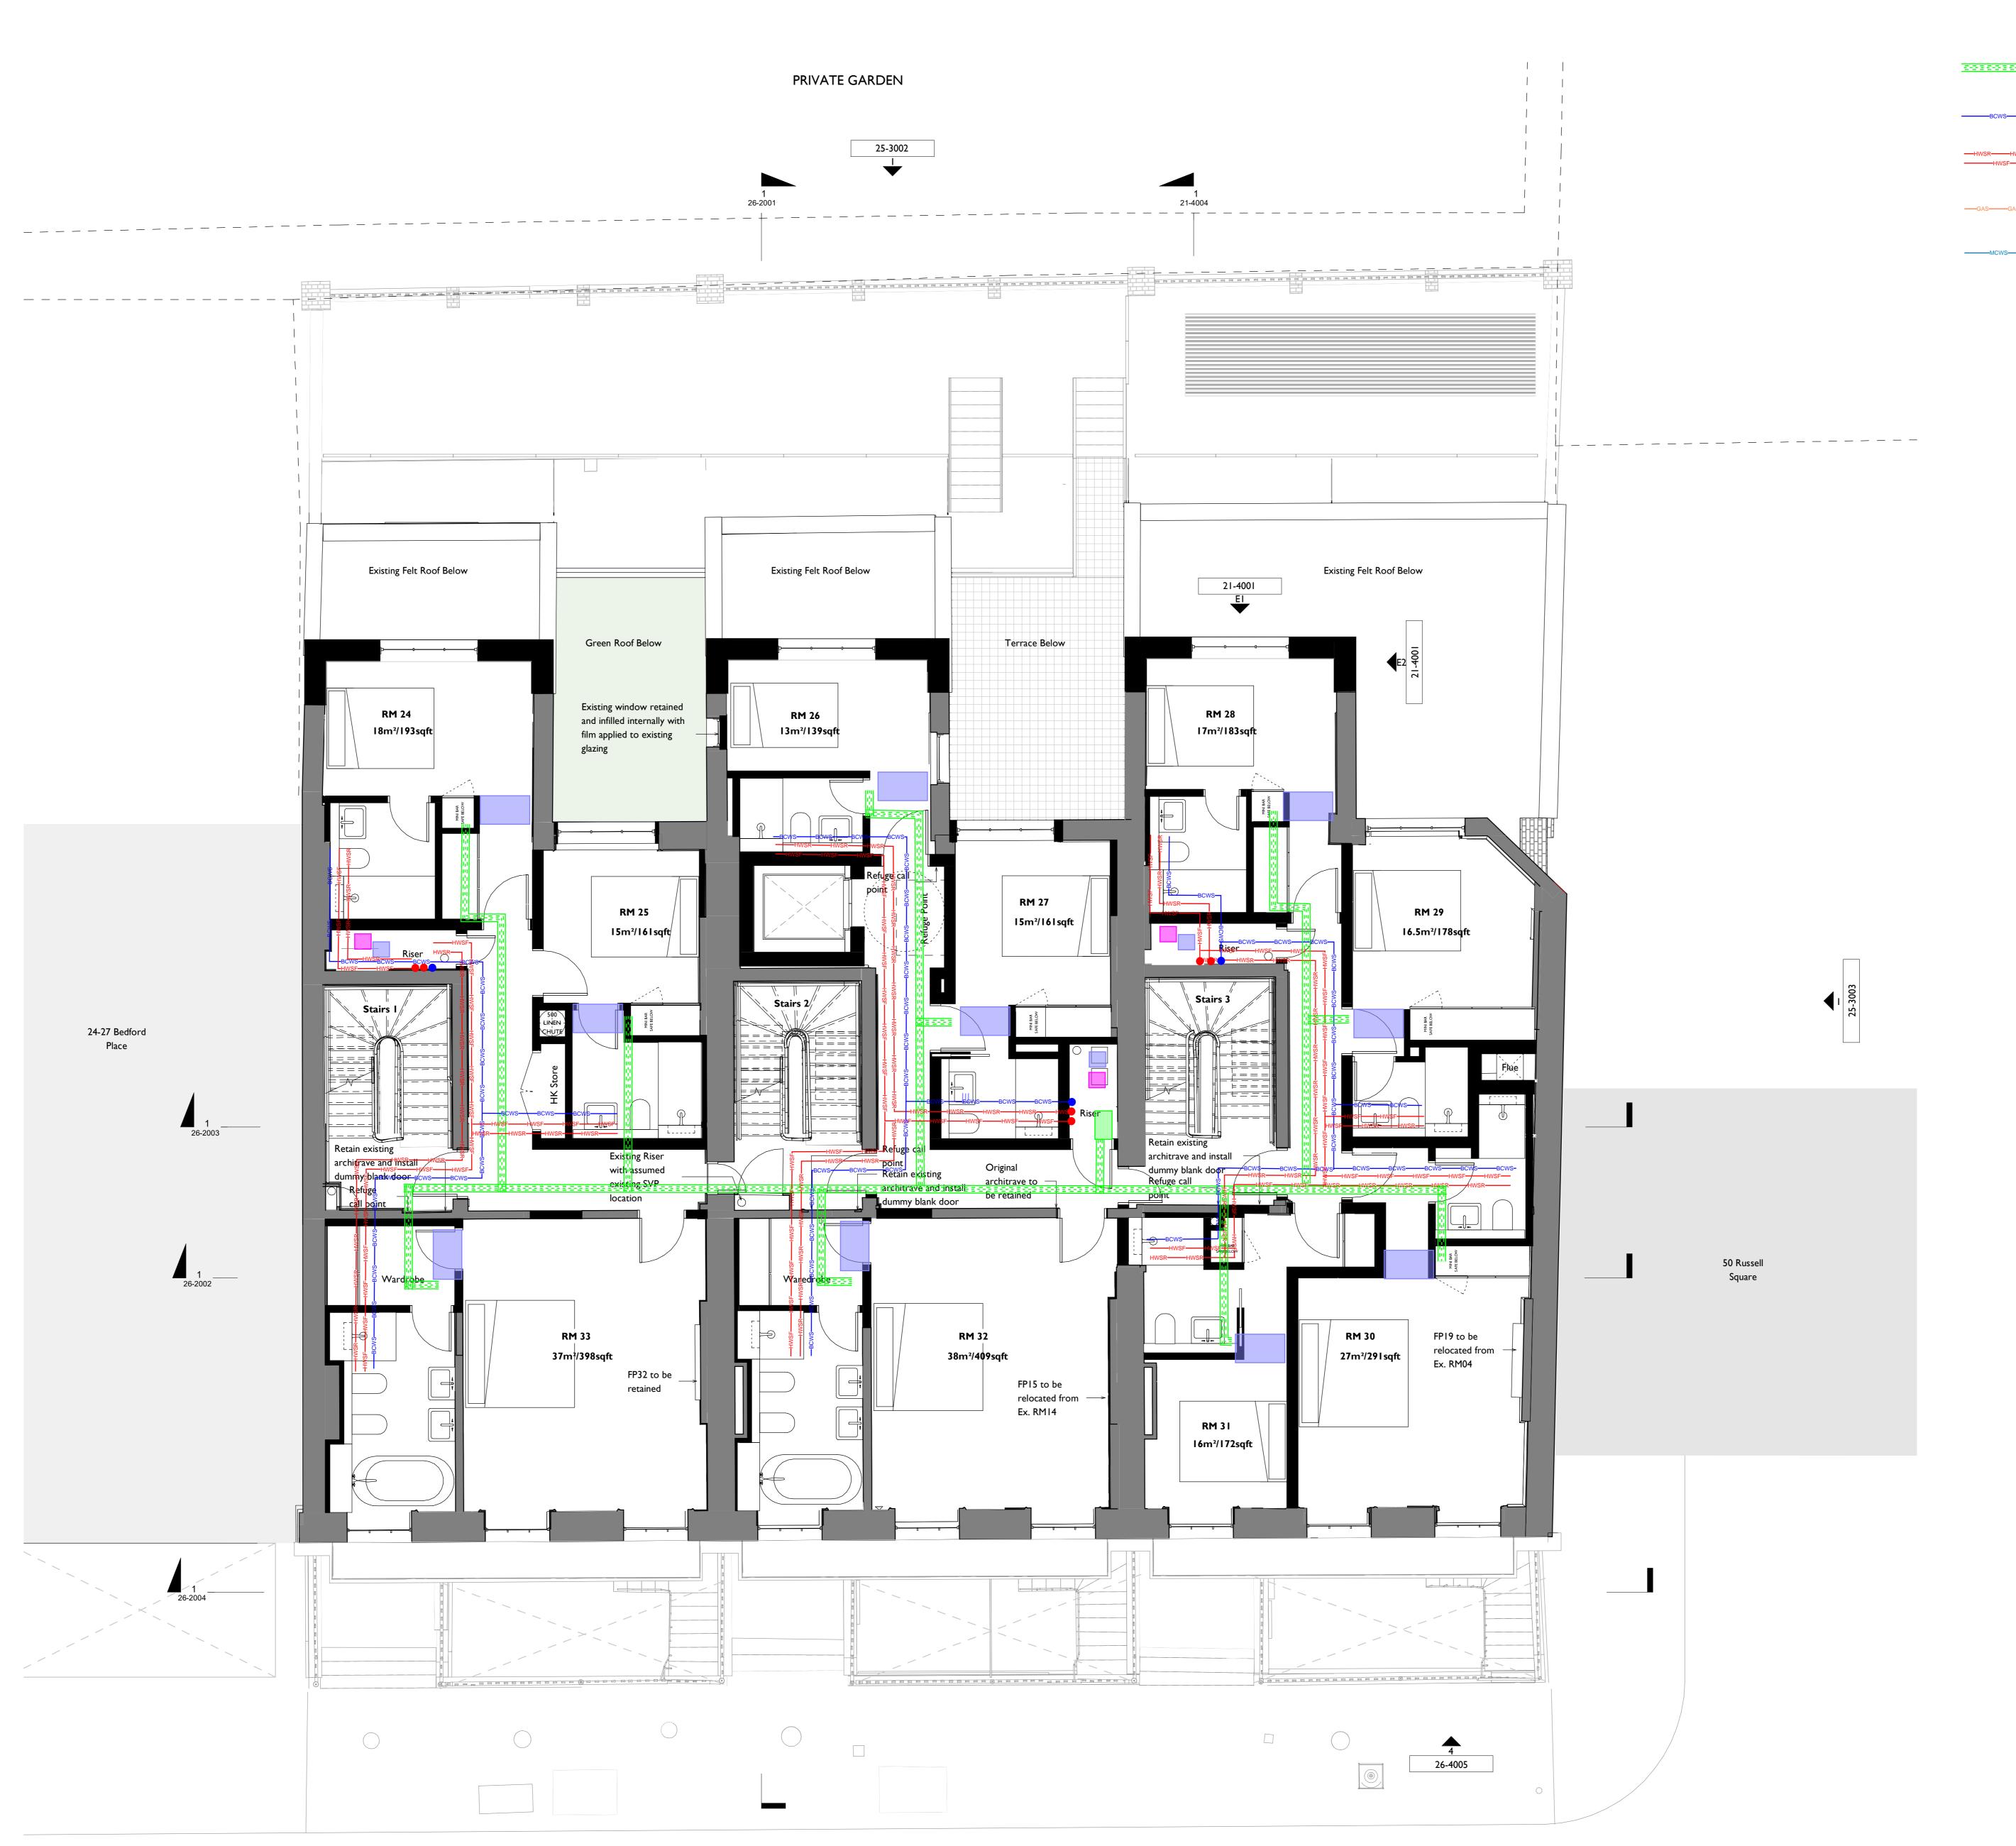

## Brickwork to be recycled where possible

FP17 to be relocated from RM10

24-27 Bedford

| CEILING MOUNTED FANCOIL UNIT                              |
|-----------------------------------------------------------|
| CEILING MOUNTED VRV REFRIGERANT CONTAINMENT & PIPEWORK    |
| BOOSTED COLD WATER SERVICE                                |
| CEILING MOUNTED EXTRACT AIR LOUVRE                        |
| GAS PIPEWORK                                              |
| INCOMING MAINS COLD WATER SUPPLY                          |
| GAS BOILER                                                |
| RISER DISTRIBUTION BOOSTED COLD WATER SERVICE F/B T/A     |
| RISER DISTRIBUTION DOMESTIC HOT WATER SERVICE F&R F/B T/A |
| RISER EXTRACTAIR DUCTWORK F/A T/B                         |
| RISER SUPPLY AIR DUCTWORK F/A T/B                         |
| REFRIGERANT BS DISTRIBUTION MANIFOLD                      |
|                                                           |

\_ \_ \_ .

BEDFORD PLACE

L 25-3001

|                       | CEILING MOUNTED FANCOIL UNIT                              |
|-----------------------|-----------------------------------------------------------|
| 1001001001001         | CEILING MOUNTED VRV REFRIGERANT CONTAINMENT & PIPEWORK    |
| SBCWSBCWS             | BOOSTED COLD WATER SERVICE                                |
| HWSRHWSR<br>SFHWSF    | CEILING MOUNTED EXTRACT AIR LOUVRE                        |
| —GAS———GAS————GAS———— | GAS PIPEWORK                                              |
| /S——MCWS——MCWS———     | INCOMING MAINS COLD WATER SUPPLY                          |
|                       | GAS BOILER                                                |
| •                     | RISER DISTRIBUTION BOOSTED COLD WATER SERVICE F/B T/A     |
| •                     | RISER DISTRIBUTION DOMESTIC HOT WATER SERVICE F&R F/B T/A |
|                       | RISER EXTRACTAIR DUCTWORK F/A T/B                         |
|                       | RISER SUPPLY AIR DUCTWORK F/A T/B                         |
|                       | REFRIGERANT BS DISTRIBUTION MANIFOLD                      |
|                       |                                                           |

24-27 Bedford Place 1\_\_\_\_\_ 1\_\_\_\_\_

1 26-2004 

BEDFORD PLACE

1 25-3001

I 25-3001

BEDFORD PLACE

**CEILING MOUNTED FANCOIL UNIT** 

SUPPLY AIR DUCTWORK