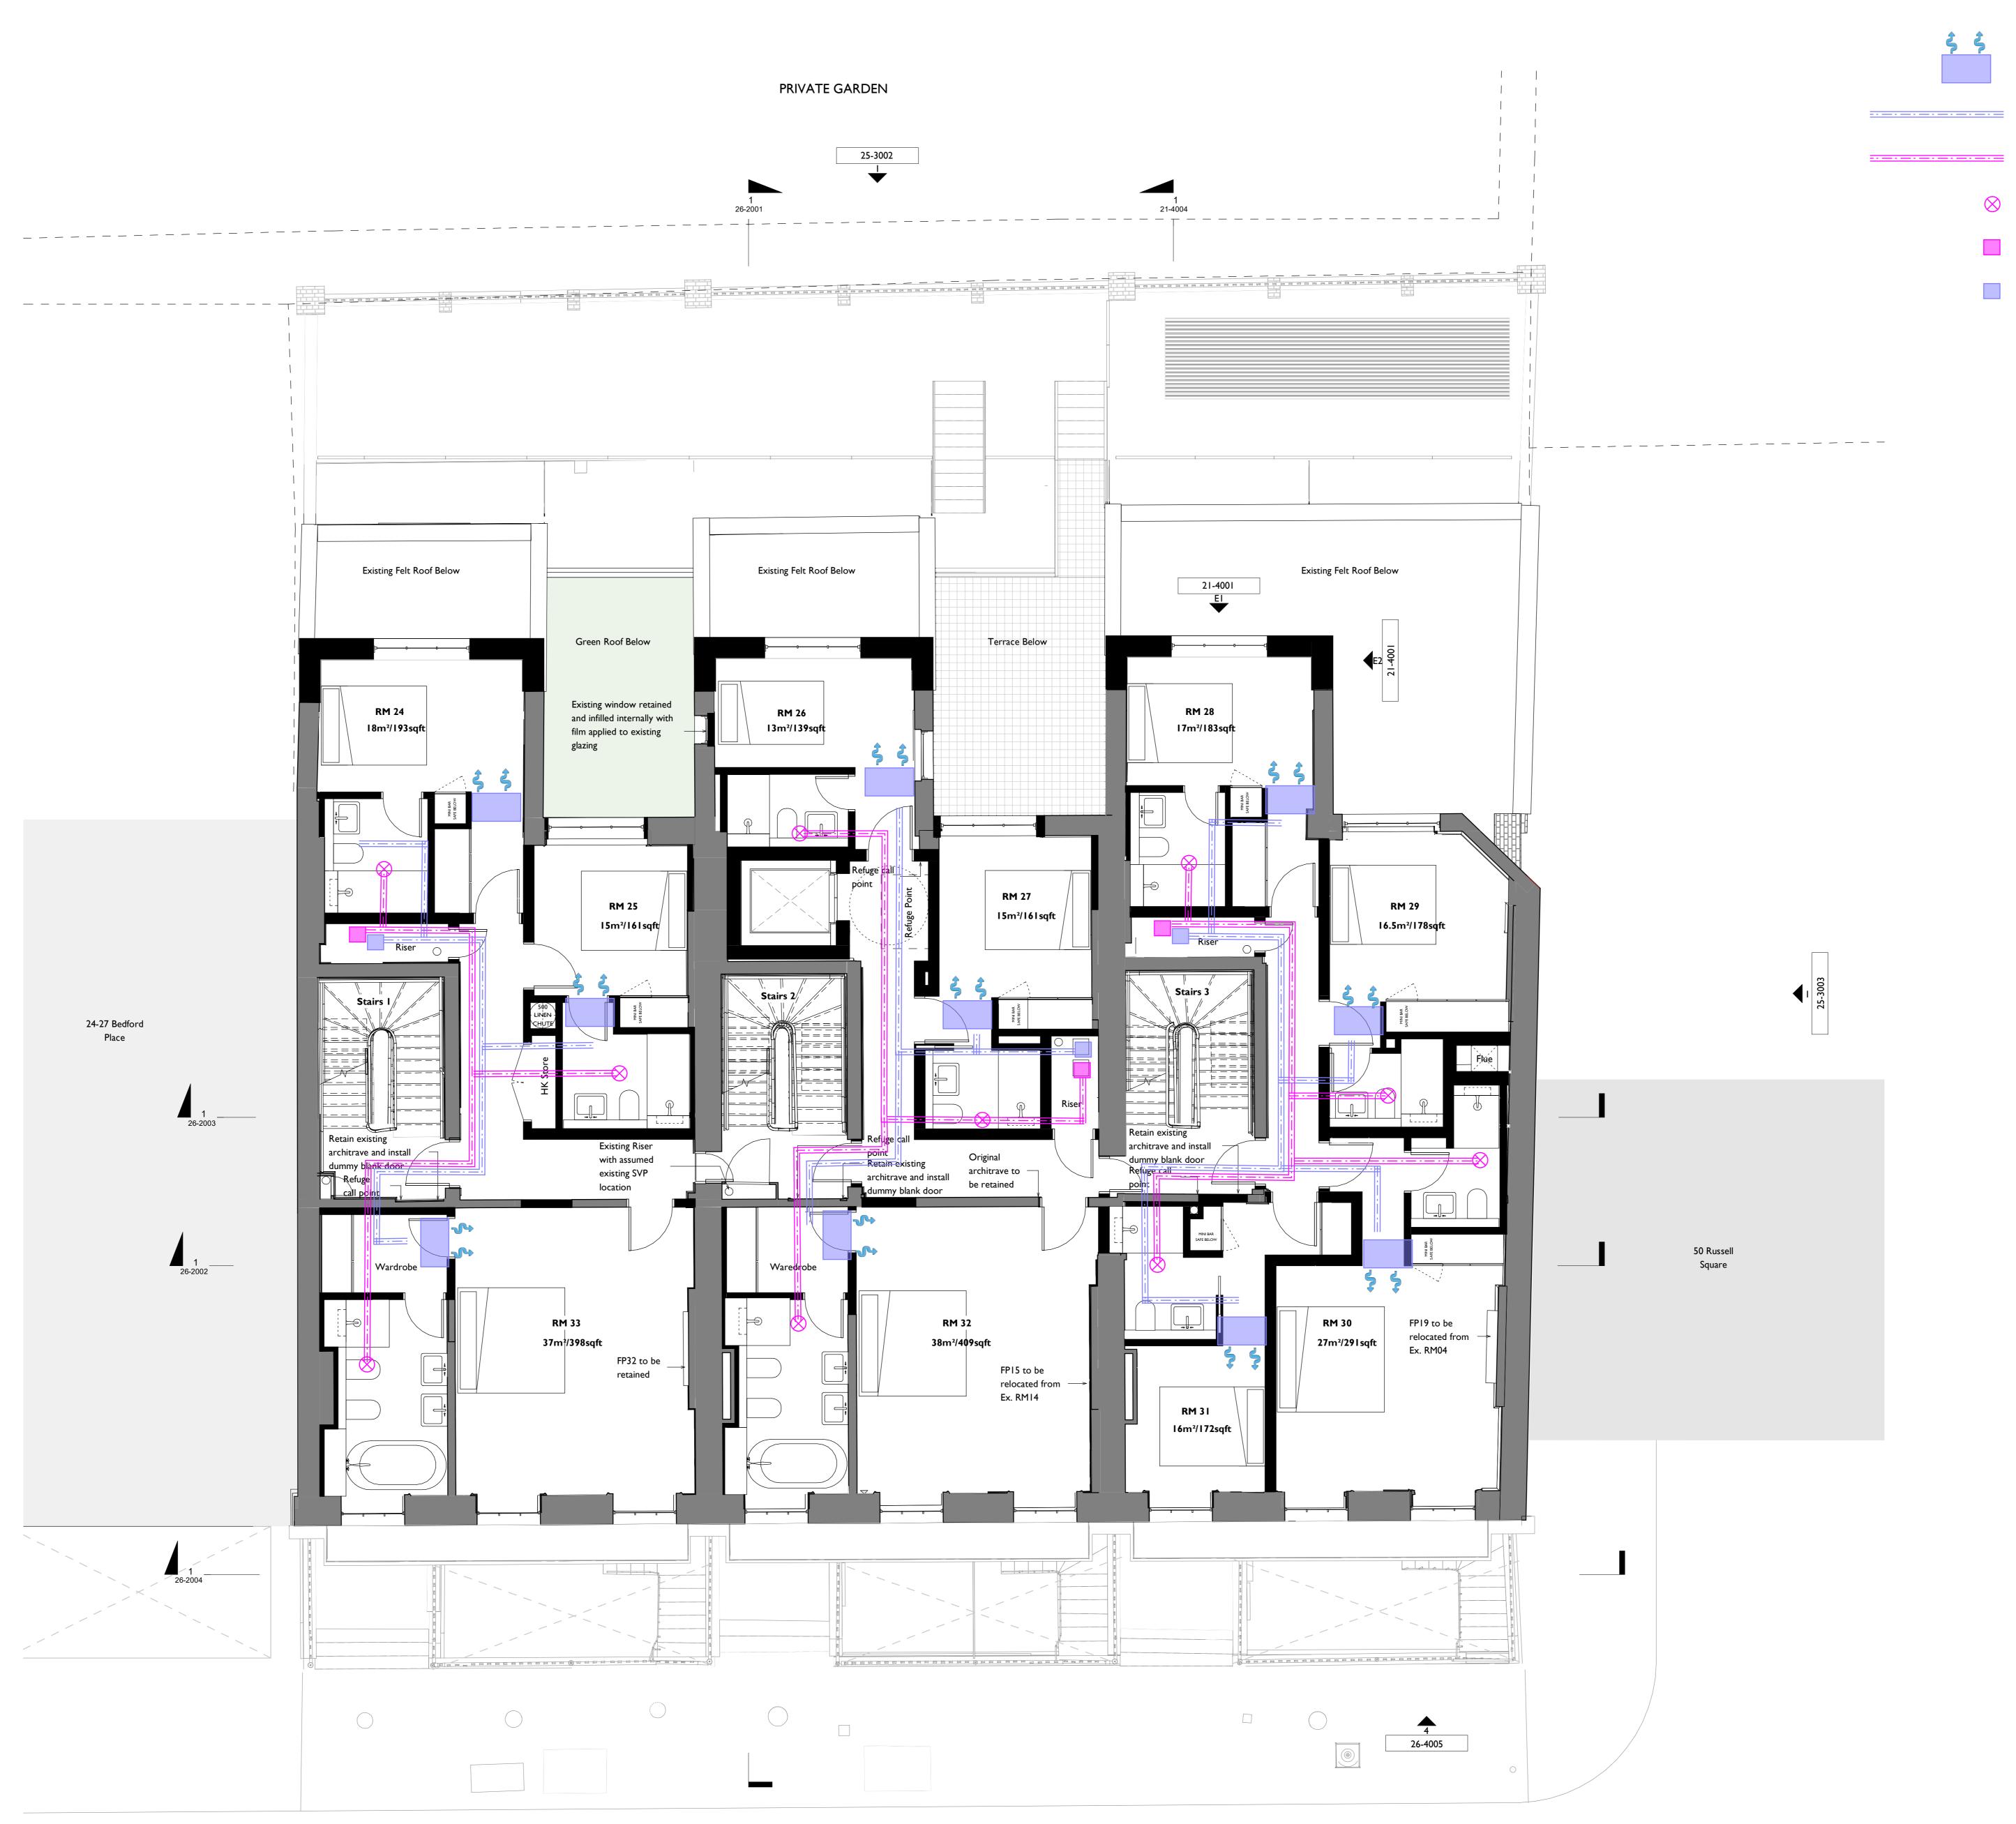

```\_`\_

1\_\_\_\_\_ 26-2004

Stairs I

⊧<del>≡ ≡ ≡</del> ∄

\_\_\_\_

= = + - = :

\_\_\_\_

\_\_\_\_

1 26-2004

BEDFORD PLACE

25-3001

| Ş |   |
|---|---|
|   | _ |

|           | CEILING MOUNTED FANCOIL UNIT       |
|-----------|------------------------------------|
|           | SUPPLY AIR DUCTWORK                |
|           | EXTRACT DUCTWORK                   |
| $\otimes$ | CEILING MOUNTED EXTRACT AIR LOUVRE |
|           | RISER EXTRACTAIR DUCTWORK F/A T/B  |
|           | RISER SUPPLY AIR DUCTWORK F/A T/B  |