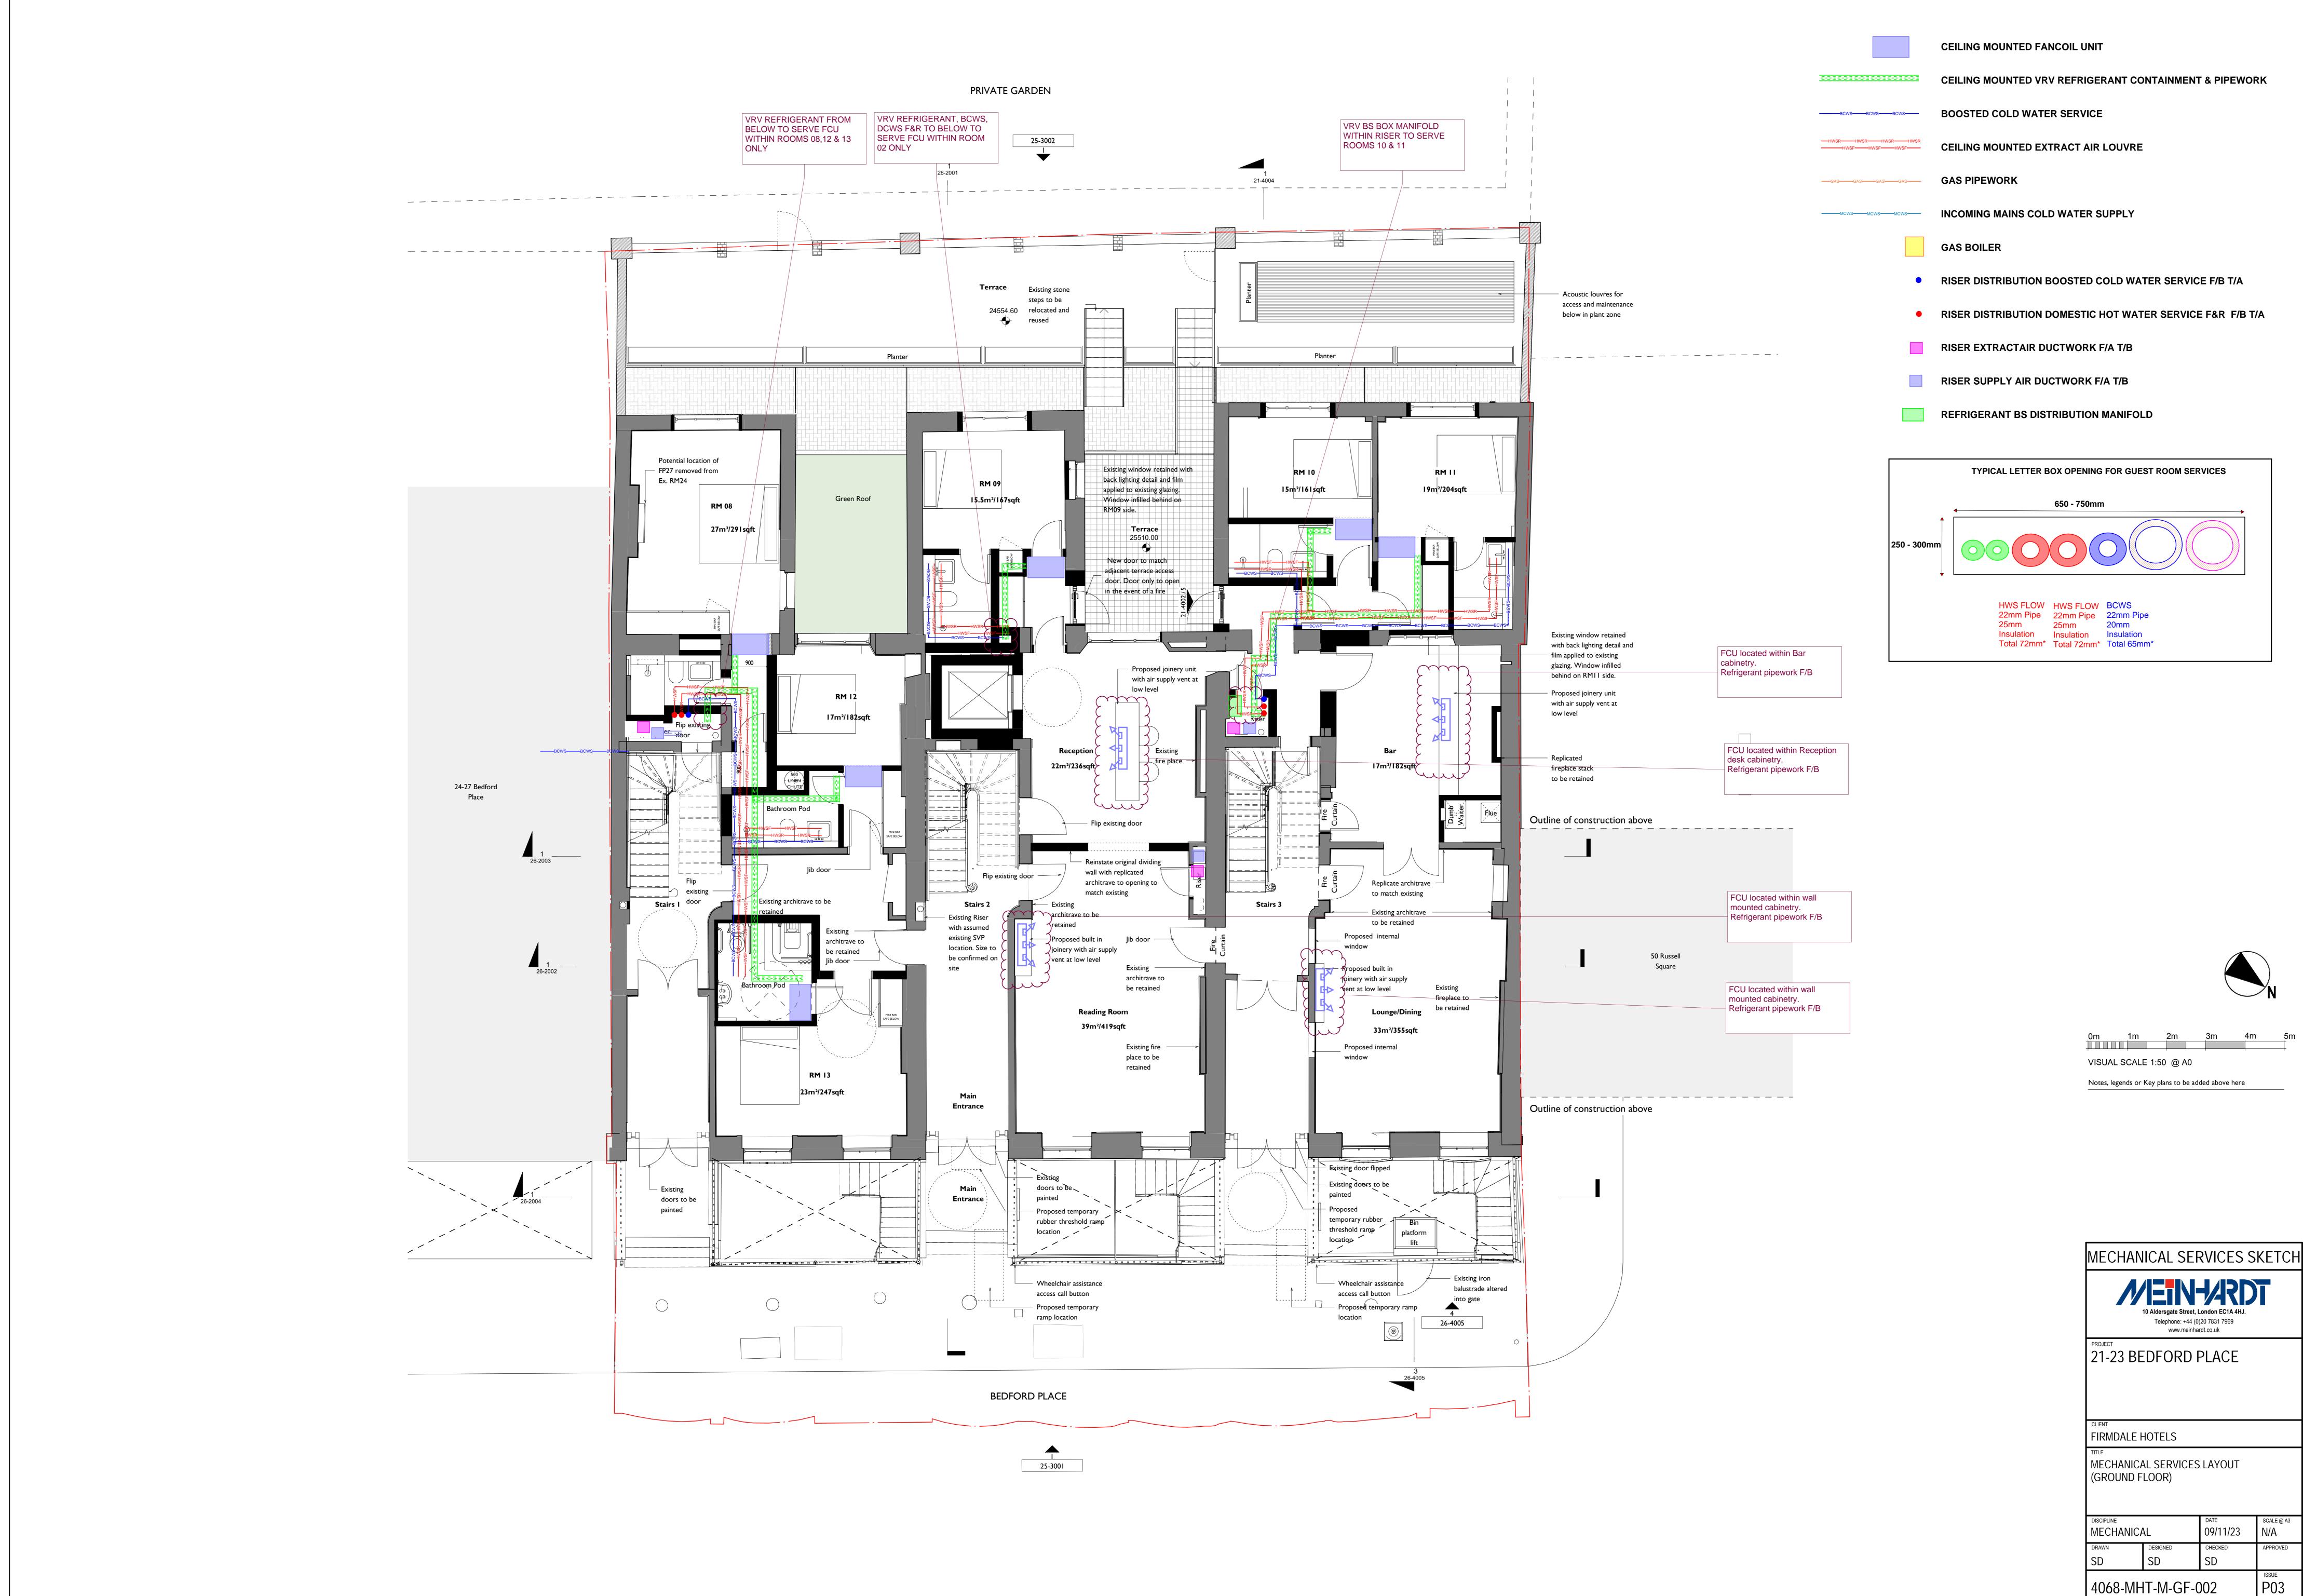

## Brickwork to be recycled where possible

FP17 to be relocated from RM10

24-27 Bedford

| CEILING MOUNTED FANCOIL UNIT                              |
|-----------------------------------------------------------|
| CEILING MOUNTED VRV REFRIGERANT CONTAINMENT & PIPEWORK    |
| BOOSTED COLD WATER SERVICE                                |
| CEILING MOUNTED EXTRACT AIR LOUVRE                        |
| GAS PIPEWORK                                              |
| INCOMING MAINS COLD WATER SUPPLY                          |
| GAS BOILER                                                |
| RISER DISTRIBUTION BOOSTED COLD WATER SERVICE F/B T/A     |
| RISER DISTRIBUTION DOMESTIC HOT WATER SERVICE F&R F/B T/A |
| RISER EXTRACTAIR DUCTWORK F/A T/B                         |
| RISER SUPPLY AIR DUCTWORK F/A T/B                         |
| REFRIGERANT BS DISTRIBUTION MANIFOLD                      |
|                                                           |

\_ \_ \_ .

BEDFORD PLACE

L 25-3001

|                       | CEILING MOUNTED FANCOIL UNIT                              |
|-----------------------|-----------------------------------------------------------|
| 1001001001001         | CEILING MOUNTED VRV REFRIGERANT CONTAINMENT & PIPEWORK    |
| SBCWSBCWS             | BOOSTED COLD WATER SERVICE                                |
| HWSRHWSR<br>SFHWSF    | CEILING MOUNTED EXTRACT AIR LOUVRE                        |
| —GAS———GAS————GAS———— | GAS PIPEWORK                                              |
| /S——MCWS——MCWS———     | INCOMING MAINS COLD WATER SUPPLY                          |
|                       | GAS BOILER                                                |
| •                     | RISER DISTRIBUTION BOOSTED COLD WATER SERVICE F/B T/A     |
| •                     | RISER DISTRIBUTION DOMESTIC HOT WATER SERVICE F&R F/B T/A |
|                       | RISER EXTRACTAIR DUCTWORK F/A T/B                         |
|                       | RISER SUPPLY AIR DUCTWORK F/A T/B                         |
|                       | REFRIGERANT BS DISTRIBUTION MANIFOLD                      |
|                       |                                                           |