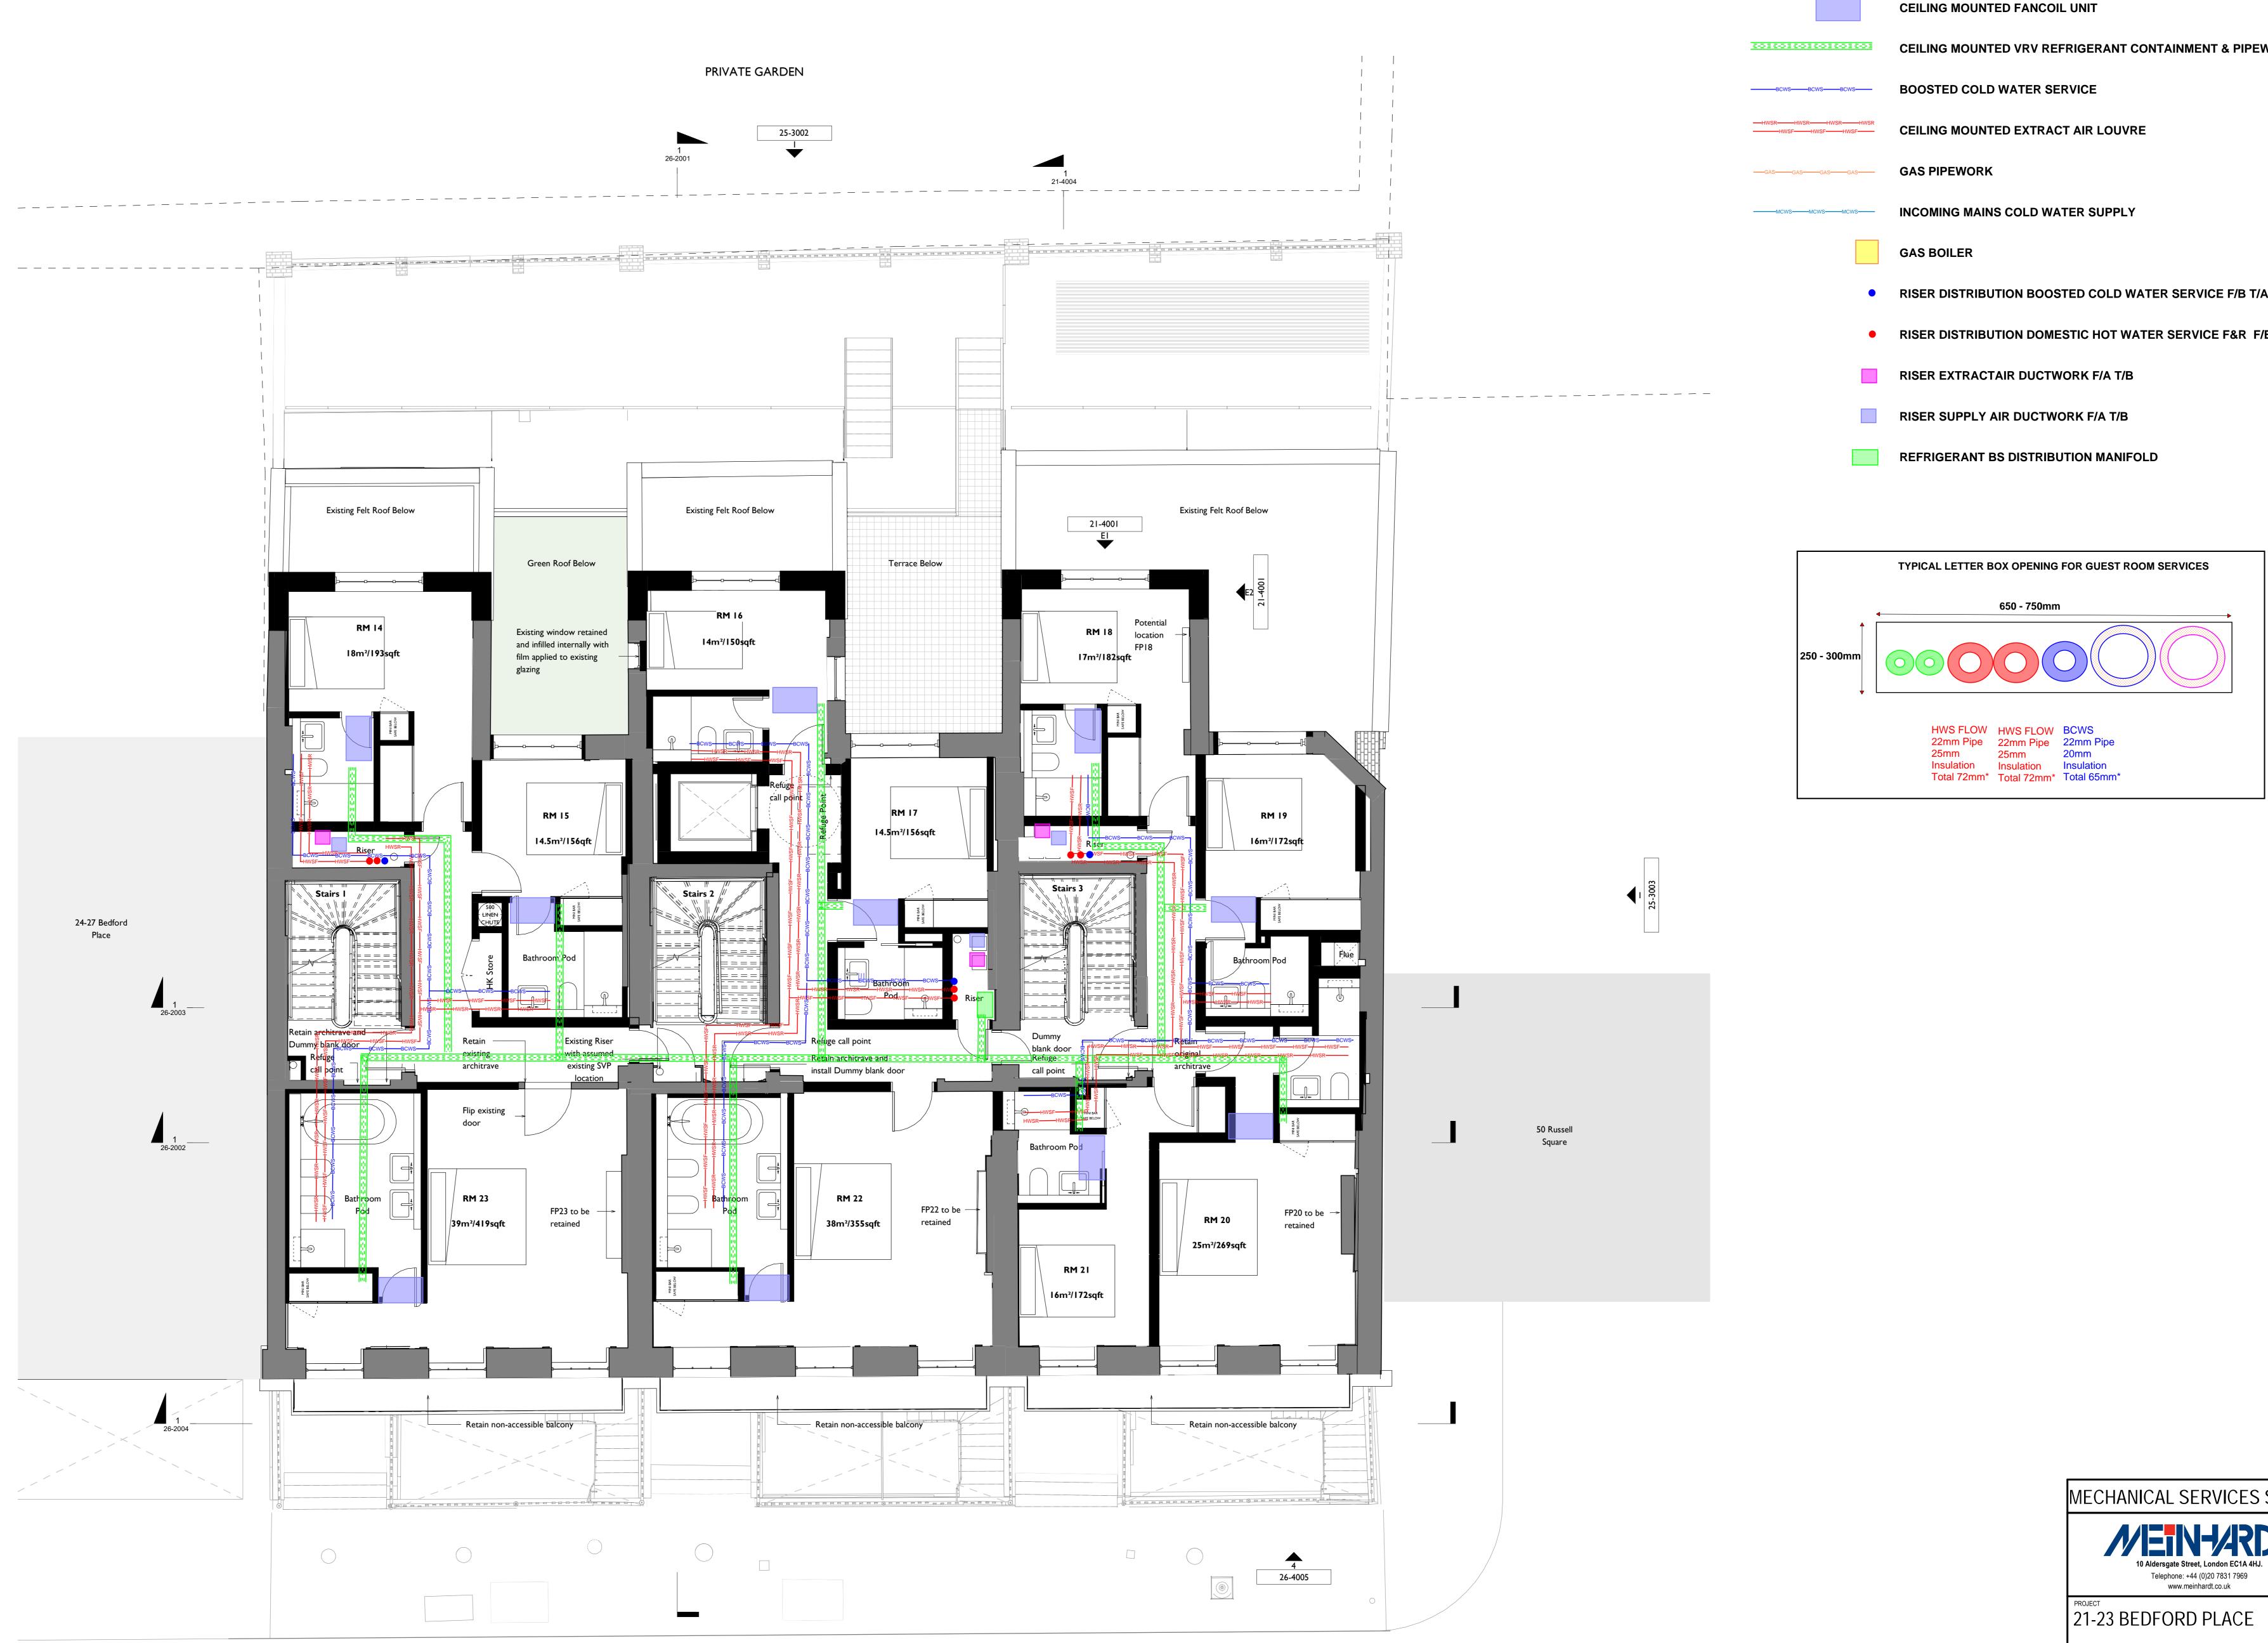

## Brickwork to be recycled where possible

FP17 to be relocated from RM10

24-27 Bedford

| CEILING MOUNTED FANCOIL UNIT                              |
|-----------------------------------------------------------|
| CEILING MOUNTED VRV REFRIGERANT CONTAINMENT & PIPEWORK    |
| BOOSTED COLD WATER SERVICE                                |
| CEILING MOUNTED EXTRACT AIR LOUVRE                        |
| GAS PIPEWORK                                              |
| INCOMING MAINS COLD WATER SUPPLY                          |
| GAS BOILER                                                |
| RISER DISTRIBUTION BOOSTED COLD WATER SERVICE F/B T/A     |
| RISER DISTRIBUTION DOMESTIC HOT WATER SERVICE F&R F/B T/A |
| RISER EXTRACTAIR DUCTWORK F/A T/B                         |
| RISER SUPPLY AIR DUCTWORK F/A T/B                         |
| REFRIGERANT BS DISTRIBUTION MANIFOLD                      |
|                                                           |

\_ \_ \_ .

BEDFORD PLACE

L 25-3001

|                       | CEILING MOUNTED FANCOIL UNIT                              |
|-----------------------|-----------------------------------------------------------|
| 1001001001001         | CEILING MOUNTED VRV REFRIGERANT CONTAINMENT & PIPEWORK    |
| SBCWSBCWS             | BOOSTED COLD WATER SERVICE                                |
| HWSRHWSR<br>SFHWSF    | CEILING MOUNTED EXTRACT AIR LOUVRE                        |
| —GAS———GAS————GAS———— | GAS PIPEWORK                                              |
| /S——MCWS——MCWS———     | INCOMING MAINS COLD WATER SUPPLY                          |
|                       | GAS BOILER                                                |
| •                     | RISER DISTRIBUTION BOOSTED COLD WATER SERVICE F/B T/A     |
| •                     | RISER DISTRIBUTION DOMESTIC HOT WATER SERVICE F&R F/B T/A |
|                       | RISER EXTRACTAIR DUCTWORK F/A T/B                         |
|                       | RISER SUPPLY AIR DUCTWORK F/A T/B                         |
|                       | REFRIGERANT BS DISTRIBUTION MANIFOLD                      |
|                       |                                                           |