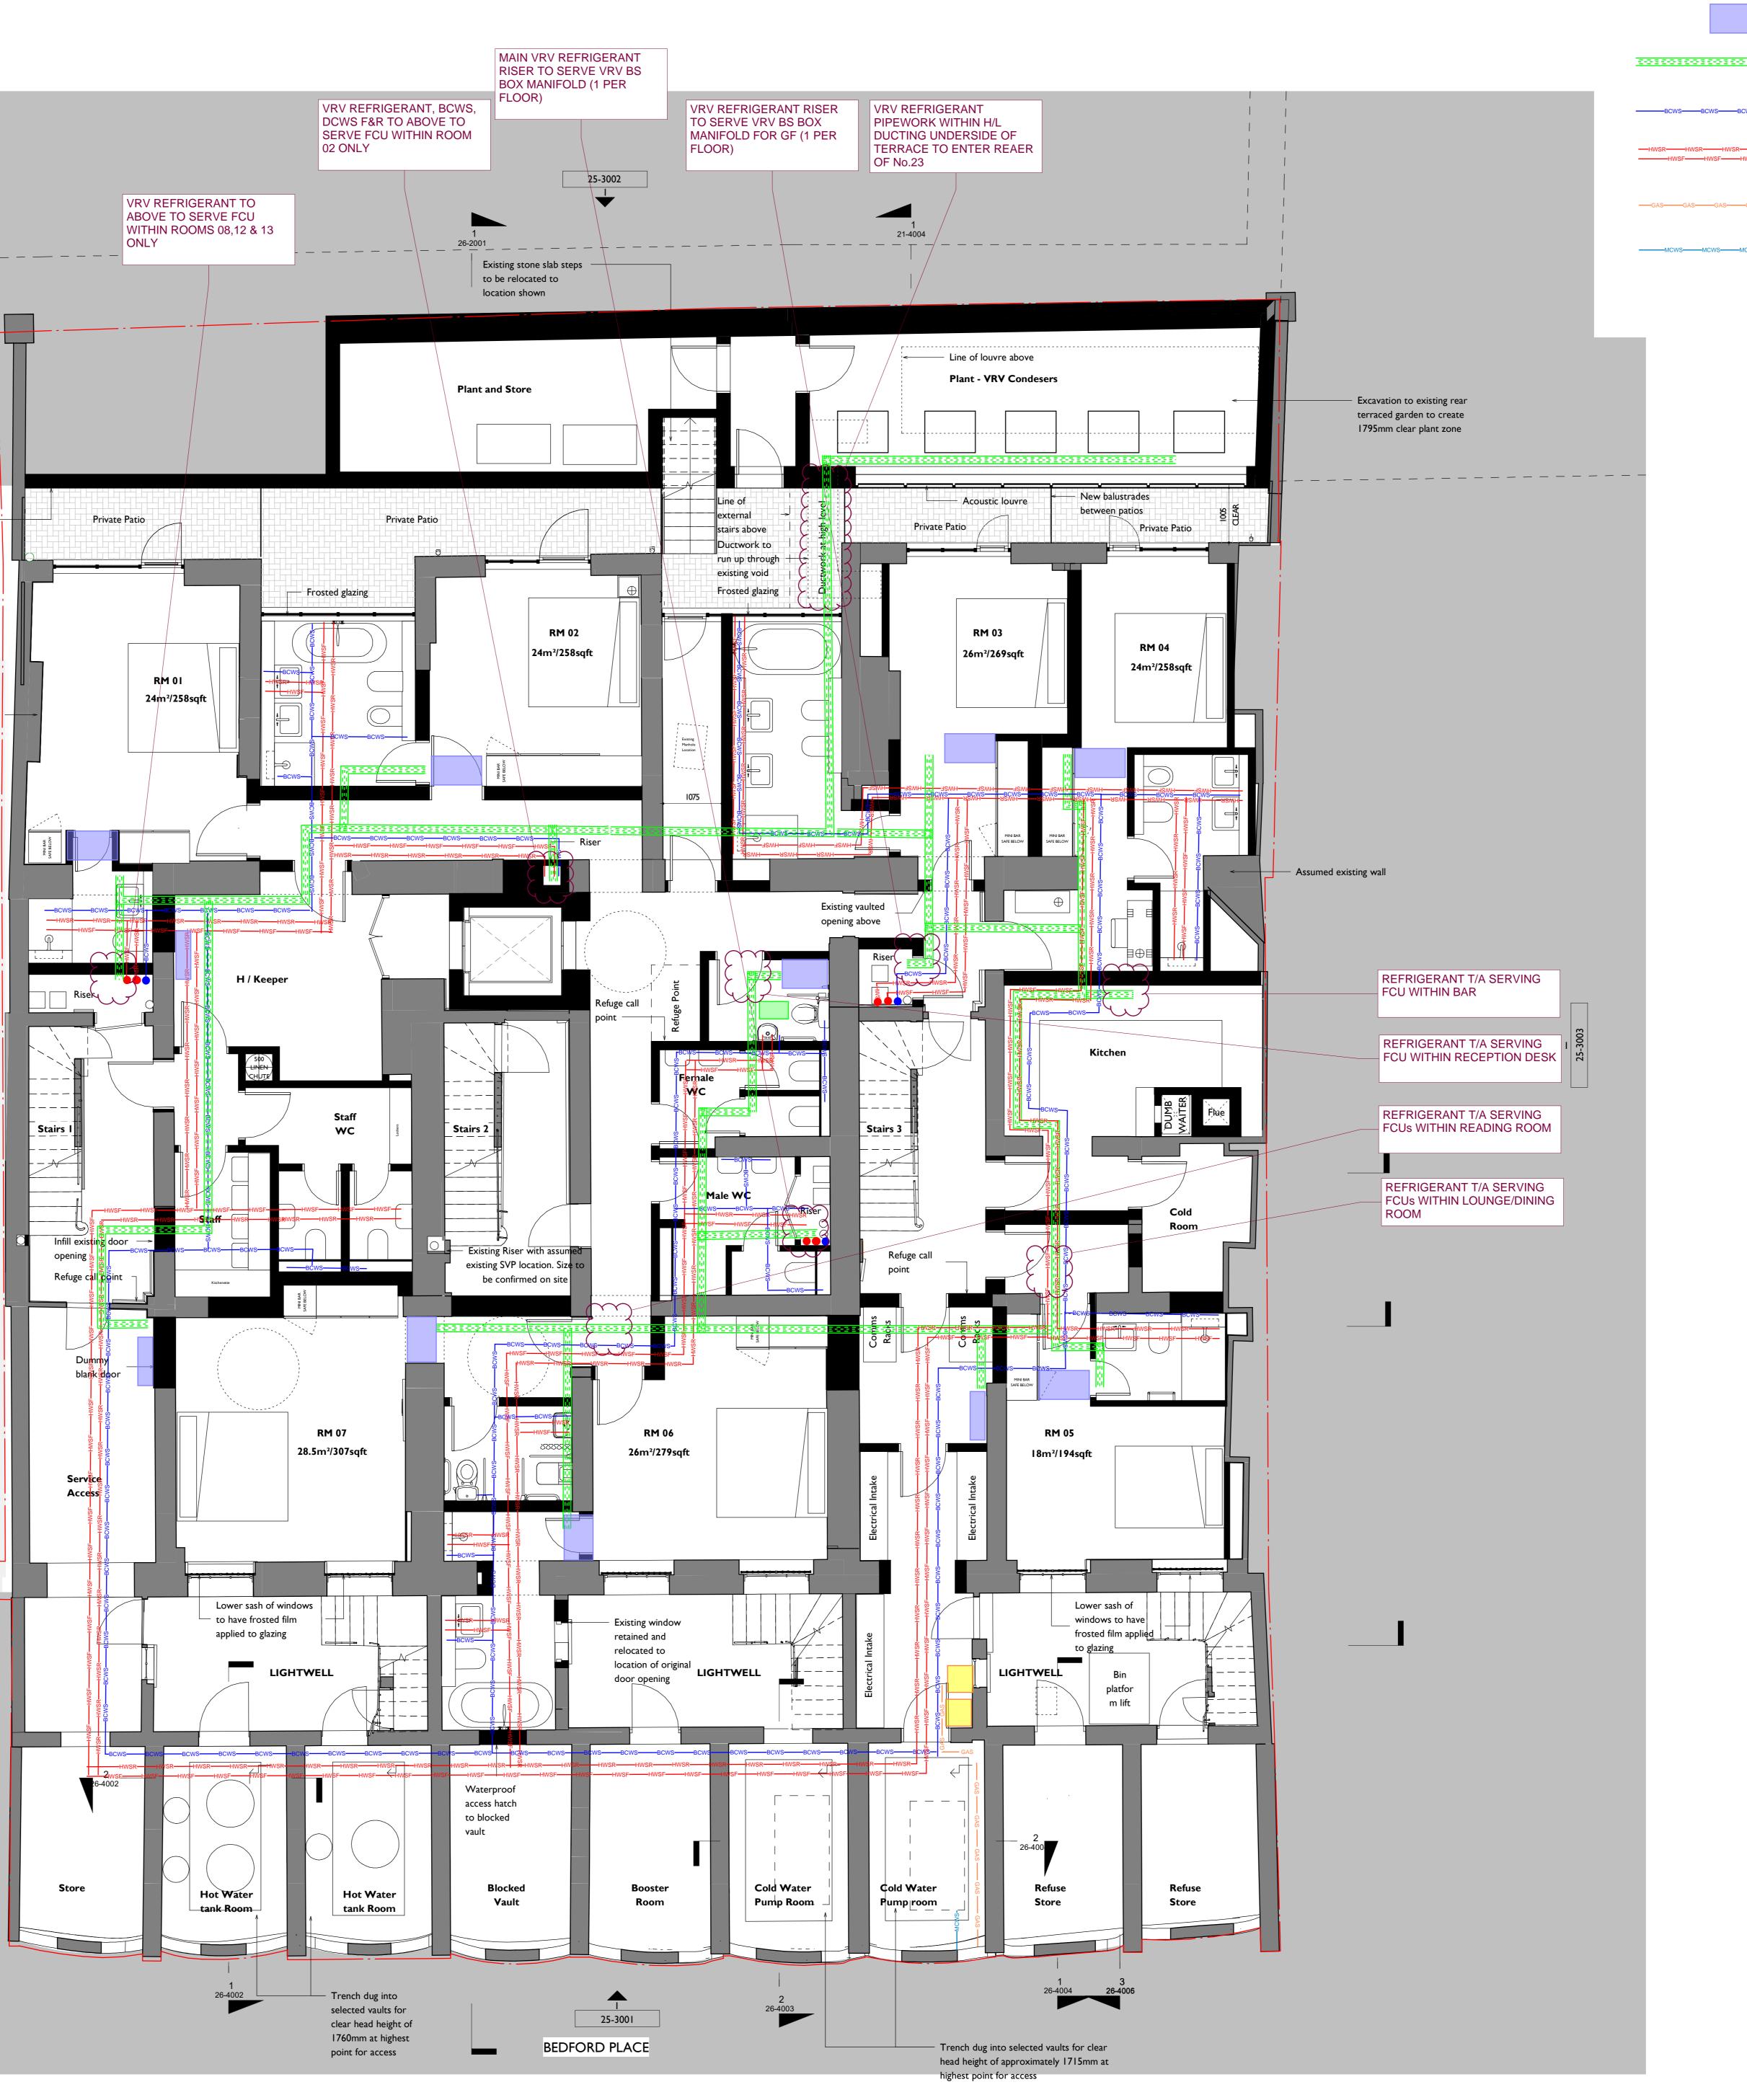

## Brickwork to be recycled where possible

FP17 to be relocated from RM10

24-27 Bedford

| CEILING MOUNTED FANCOIL UNIT                              |
|-----------------------------------------------------------|
| CEILING MOUNTED VRV REFRIGERANT CONTAINMENT & PIPEWORK    |
| BOOSTED COLD WATER SERVICE                                |
| CEILING MOUNTED EXTRACT AIR LOUVRE                        |
| GAS PIPEWORK                                              |
| INCOMING MAINS COLD WATER SUPPLY                          |
| GAS BOILER                                                |
| RISER DISTRIBUTION BOOSTED COLD WATER SERVICE F/B T/A     |
| RISER DISTRIBUTION DOMESTIC HOT WATER SERVICE F&R F/B T/A |
| RISER EXTRACTAIR DUCTWORK F/A T/B                         |
| RISER SUPPLY AIR DUCTWORK F/A T/B                         |
| REFRIGERANT BS DISTRIBUTION MANIFOLD                      |
|                                                           |

\_ \_ \_ .

BEDFORD PLACE

L 25-3001

|                       | CEILING MOUNTED FANCOIL UNIT                              |
|-----------------------|-----------------------------------------------------------|
| 1001001001001         | CEILING MOUNTED VRV REFRIGERANT CONTAINMENT & PIPEWORK    |
| SBCWSBCWS             | BOOSTED COLD WATER SERVICE                                |
| HWSRHWSR<br>SFHWSF    | CEILING MOUNTED EXTRACT AIR LOUVRE                        |
| —GAS———GAS————GAS———— | GAS PIPEWORK                                              |
| /S——MCWS——MCWS———     | INCOMING MAINS COLD WATER SUPPLY                          |
|                       | GAS BOILER                                                |
| •                     | RISER DISTRIBUTION BOOSTED COLD WATER SERVICE F/B T/A     |
| •                     | RISER DISTRIBUTION DOMESTIC HOT WATER SERVICE F&R F/B T/A |
|                       | RISER EXTRACTAIR DUCTWORK F/A T/B                         |
|                       | RISER SUPPLY AIR DUCTWORK F/A T/B                         |
|                       | REFRIGERANT BS DISTRIBUTION MANIFOLD                      |
|                       |                                                           |