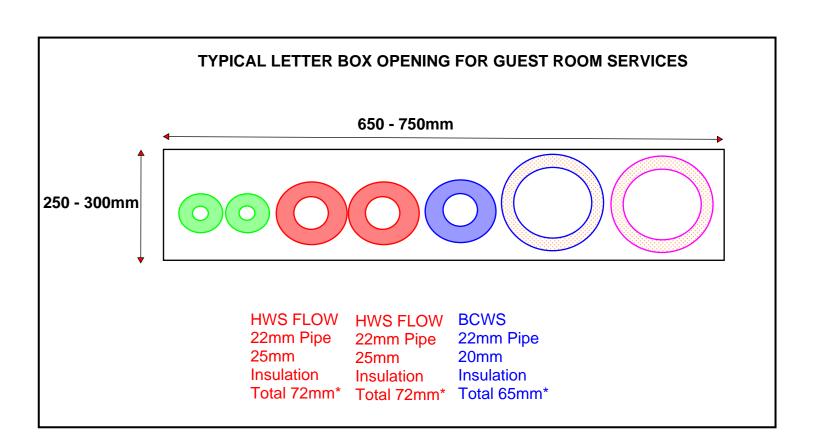

|
| /S——MCWS——MCWS———     | INCOMING MAINS COLD WATER SUPPLY                          |
|                       | GAS BOILER                                                |
| •                     | RISER DISTRIBUTION BOOSTED COLD WATER SERVICE F/B T/A     |
| •                     | RISER DISTRIBUTION DOMESTIC HOT WATER SERVICE F&R F/B T/A |
|                       | RISER EXTRACTAIR DUCTWORK F/A T/B                         |
|                       | RISER SUPPLY AIR DUCTWORK F/A T/B                         |
|                       | REFRIGERANT BS DISTRIBUTION MANIFOLD                      |
|                       |                                                           |





24-27 Bedford Place 1\_\_\_\_\_ 1\_\_\_\_\_

1 26-2004 



BEDFORD PLACE

1 25-3001









I 25-3001

BEDFORD PLACE







**CEILING MOUNTED FANCOIL UNIT** 

SUPPLY AIR DUCTWORK

EXTRACT DUCTWORK

CEILING MOUNTED EXTRACT AIR LOUVRE

RISER EXTRACTAIR DUCTWORK F/A T/B

RISER SUPPLY AIR DUCTWORK F/A T/B

FCU CONCEALED WITHIN BESPOKE CABINETRY **REFRIGERANT PIPEWORK FB/TA** 

| VENTILATION SERVICES SKETCH                                                                            |          |                             |            |
|--------------------------------------------------------------------------------------------------------|----------|-----------------------------|------------|
| <b>10 Aldersgate Street, London EC1A 4HJ.</b><br>Telephone: +44 (0)20 7831 7969<br>www.meinhardt.co.uk |          |                             |            |
| PROJECT<br>21-23 BEDFORD