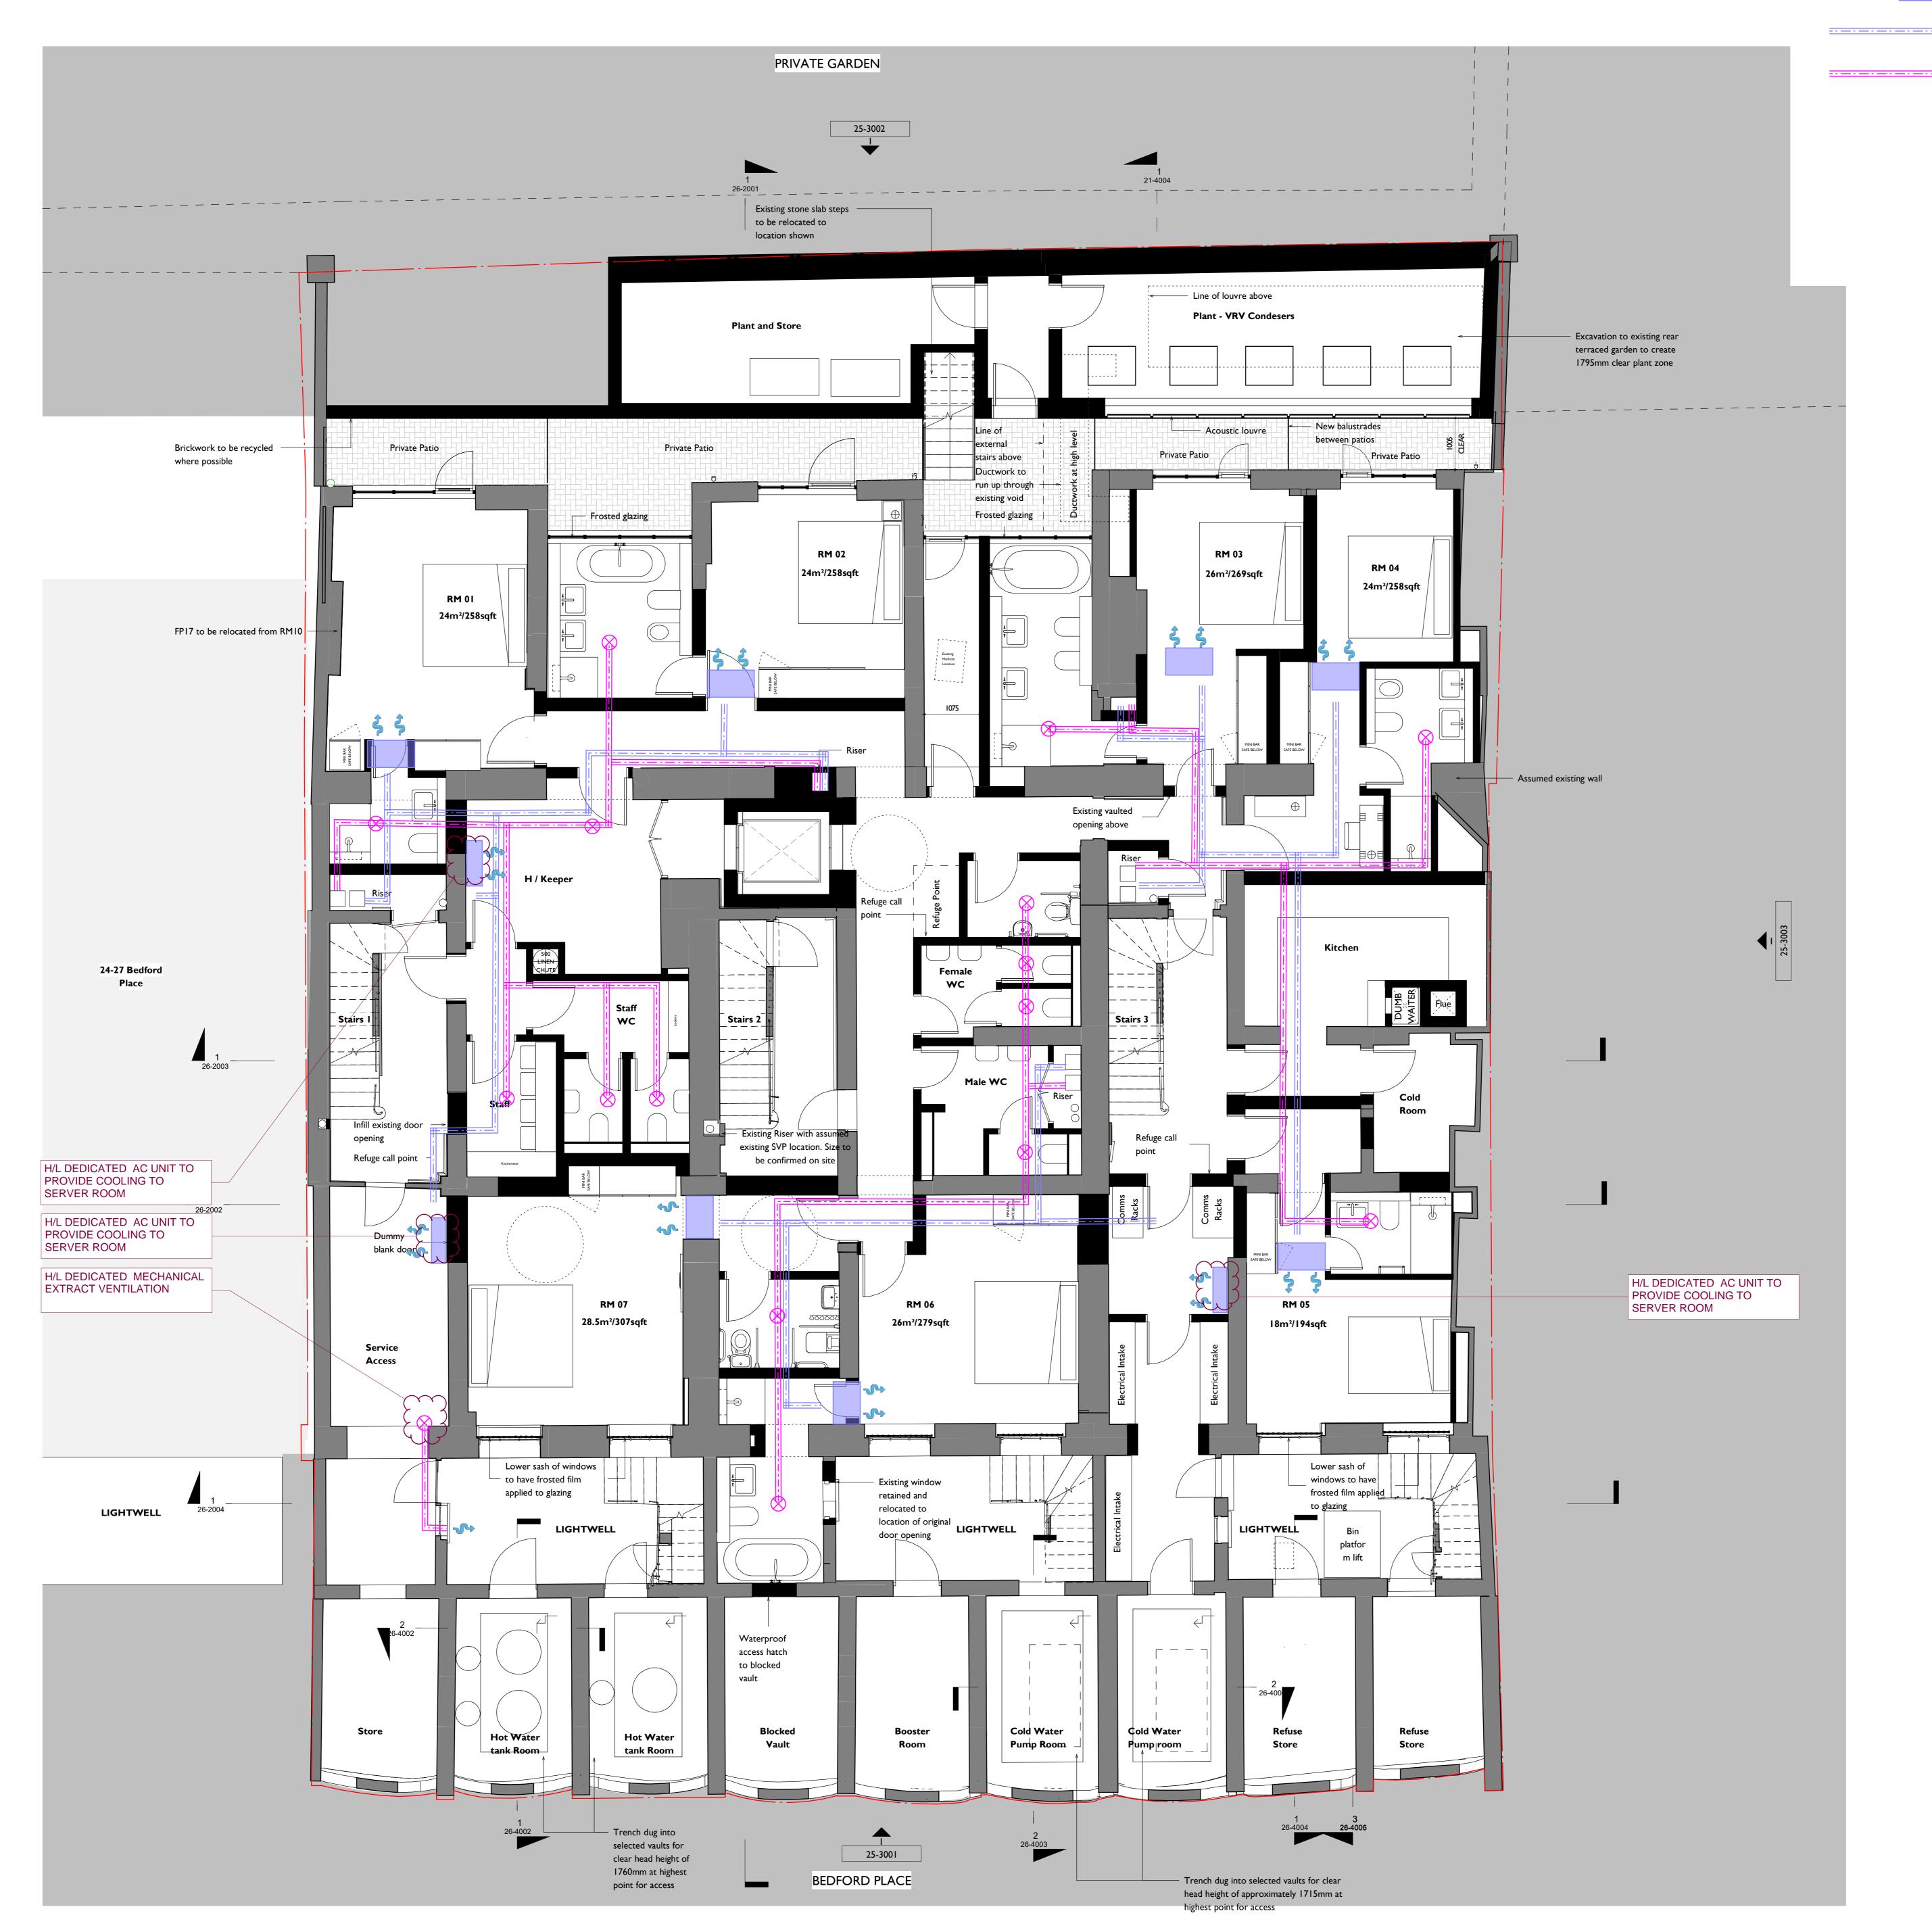

1 26-2004

BEDFORD PLACE

25-3001

| Ş |   |
|---|---|
|   | _ |

|           | CEILING MOUNTED FANCOIL UNIT       |
|-----------|------------------------------------|
|           | SUPPLY AIR DUCTWORK                |
|           | EXTRACT DUCTWORK                   |
| $\otimes$ | CEILING MOUNTED EXTRACT AIR LOUVRE |
|           | RISER EXTRACTAIR DUCTWORK F/A T/B  |
|           | RISER SUPPLY AIR DUCTWORK F/A T/B  |

| VENTILATION SERVICES SKETCH                                                                            |          |               |            |
|--------------------------------------------------------------------------------------------------------|----------|---------------|------------|
| <b>10 Aldersgate Street, London EC1A 4HJ.</b><br>Telephone: +44 (0)20 7831 7969<br>www.meinhardt.co.uk |          |               |            |
| PROJECT<br>21-23 BEDFORD PLACE                                                                         |          |               |            |
|                                                                                                        |          |               |            |
|                                                                                                        |          |               |            |
| CLIENT<br>FIRMDALE HOTELS                                                                              |          |               |            |
| TITLE<br>MECHANICAL VENTILATION LAYOUT<br>(SECOND FLOOR)                                               |          |               |            |
| DISCIPLINE                                                                                             |          | DATE          | SCALE @ A3 |
| MECHANICAL                                                                                             |          | 09/11/23      | N/A        |
| drawn<br>SD                                                                                            | designed | CHECKED<br>SD | APPROVED   |
| 4068-MHT-M-02-009 P03                                                                                  |          | P03           |            |

25-3001

|           | FANCOIL UNIT LOCATED IN THE ATTIC VOID |
|-----------|----------------------------------------|
|           | CEILING MOUNTED FANCOIL UNIT           |
|           | SUPPLY AIR DUCTWORK                    |
|           | EXTRACT DUCTWORK                       |
| $\otimes$ | CEILING MOUNTED EXTRACT AIR LOUVRE     |
|           | RISER EXTRACTAIR DUCTWORK F/A T/B      |
|           | RISER SUPPLY AIR DUCTWORK F/A T/B      |