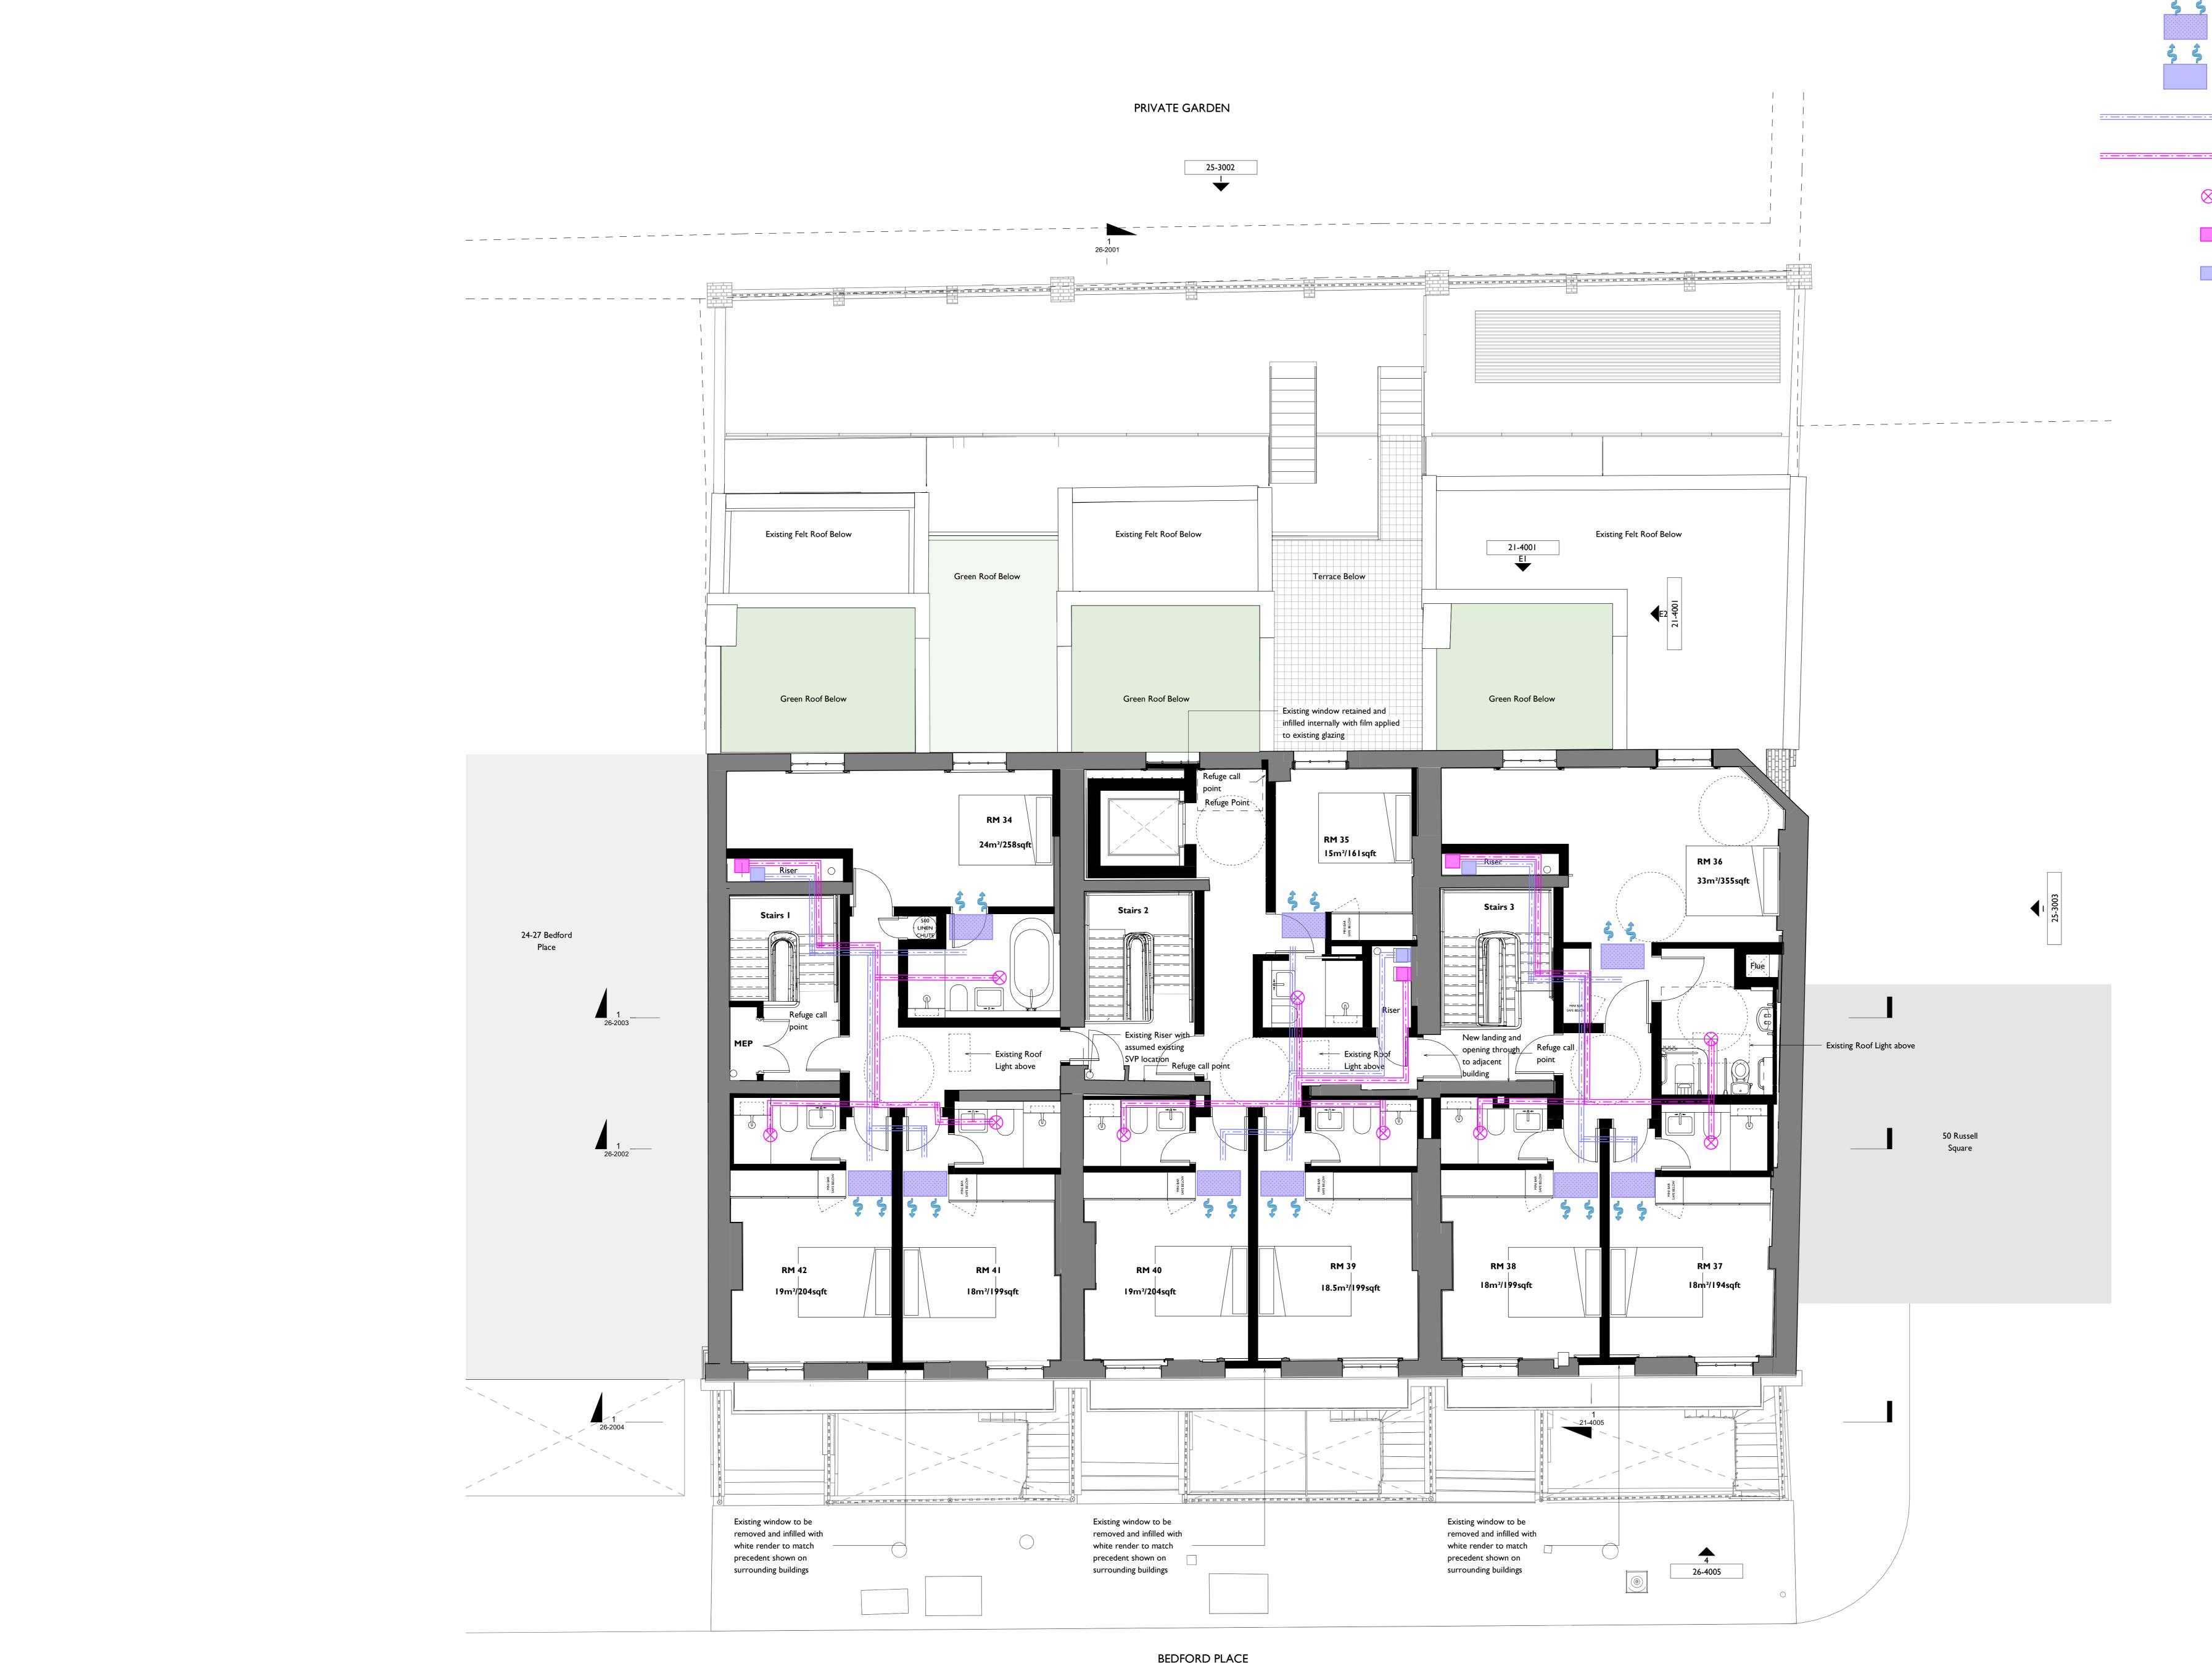

SUPPLY AIR DUCTWORK

EXTRACT DUCTWORK

**CEILING MOUNTED EXTRACT AIR LOUVRE** 

RISER EXTRACTAIR DUCTWORK F/A T/B

RISER SUPPLY AIR DUCTWORK F/A T/B

VENTILATION SERVICES SKETCH

24-27 Bedford Place 1\_\_\_\_\_ 1\_\_\_\_\_

1 26-2004

BEDFORD PLACE

25-3001

| Ş |   |
|---|---|
|   | _ |

|           | CEILING MOUNTED FANCOIL UNIT       |
|-----------|------------------------------------|
|           | SUPPLY AIR DUCTWORK                |
|           | EXTRACT DUCTWORK                   |
| $\otimes$ | CEILING MOUNTED EXTRACT AIR LOUVRE |
|           | RISER EXTRACTAIR DUCTWORK F/A T/B  |
|           | RISER SUPPLY AIR DUCTWORK F/A T/B  |

| VENTILATION SERVICES SKETCH                                                                            |          |               |            |
|--------------------------------------------------------------------------------------------------------|----------|---------------|------------|
| <b>10 Aldersgate Street, London EC1A 4HJ.</b><br>Telephone: +44 (0)20 7831 7969<br>www.meinhardt.co.uk |          |               |            |
| PROJECT<br>21-23 BEDFORD PLACE                                                                         |          |               |            |
|                                                                                                        |          |               |            |
|                                                                                                        |          |               |            |
| CLIENT<br>FIRMDALE HOTELS                                                                              |          |               |            |
| TITLE<br>MECHANICAL VENTILATION LAYOUT<br>(SECOND FLOOR)                                               |          |               |            |
| DISCIPLINE                                                                                             |          | DATE          | SCALE @ A3 |
| MECHANICAL                                                                                             |          | 09/11/23      | N/A        |
| drawn<br>SD                                                                                            | designed | CHECKED<br>SD | APPROVED   |
| 4068-MHT-M-02-009 P03                                                                                  |          | P03           |            |