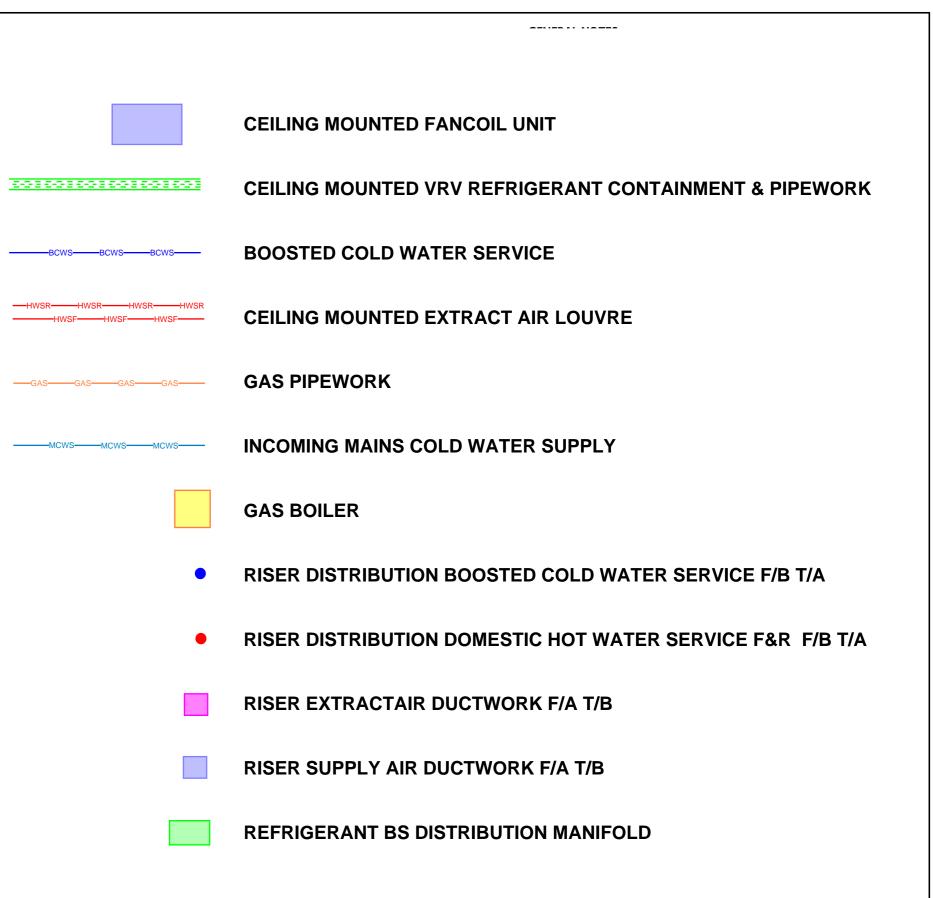

## Brickwork to be recycled where possible

FP17 to be relocated from RM10

24-27 Bedford

| CEILING MOUNTED FANCOIL UNIT                              |
|-----------------------------------------------------------|
| CEILING MOUNTED VRV REFRIGERANT CONTAINMENT & PIPEWORK    |
| BOOSTED COLD WATER SERVICE                                |
| CEILING MOUNTED EXTRACT AIR LOUVRE                        |
| GAS PIPEWORK                                              |
| INCOMING MAINS COLD WATER SUPPLY                          |
| GAS BOILER                                                |
| RISER DISTRIBUTION BOOSTED COLD WATER SERVICE F/B T/A     |
| RISER DISTRIBUTION DOMESTIC HOT WATER SERVICE F&R F/B T/A |
| RISER EXTRACTAIR DUCTWORK F/A T/B                         |
| RISER SUPPLY AIR DUCTWORK F/A T/B                         |
| REFRIGERANT BS DISTRIBUTION MANIFOLD                      |
|                                                           |

\_ \_ \_ .

BEDFORD PLACE

L 25-3001

|                       | CEILING MOUNTED FANCOIL UNIT                              |
|-----------------------|-----------------------------------------------------------|
| 1001001001001         | CEILING MOUNTED VRV REFRIGERANT CONTAINMENT & PIPEWORK    |
| SBCWSBCWS             | BOOSTED COLD WATER SERVICE                                |
| HWSRHWSR<br>SFHWSF    | CEILING MOUNTED EXTRACT AIR LOUVRE                        |
| —GAS———GAS————GAS———— | GAS PIPEWORK                                              |
| /S——MCWS——MCWS———     | INCOMING MAINS COLD WATER SUPPLY                          |
|                       | GAS BOILER                                                |
| •                     | RISER DISTRIBUTION BOOSTED COLD WATER SERVICE F/B T/A     |
| •                     | RISER DISTRIBUTION DOMESTIC HOT WATER SERVICE F&R F/B T/A |
|                       | RISER EXTRACTAIR DUCTWORK F/A T/B                         |
|                       | RISER SUPPLY AIR DUCTWORK F/A T/B                         |
|                       | REFRIGERANT BS DISTRIBUTION MANIFOLD                      |
|                       |                                                           |