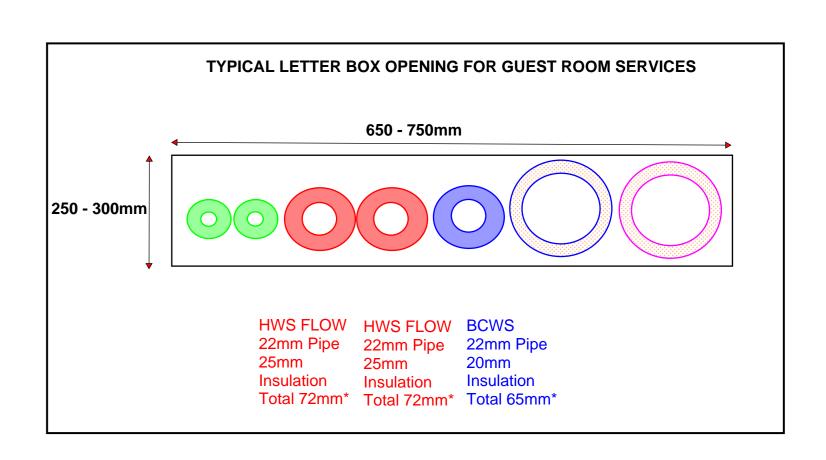

-----------------------------------------------------|
| CEILING MOUNTED VRV REFRIGERANT CONTAINMENT & PIPEWORK    |
| BOOSTED COLD WATER SERVICE                                |
| CEILING MOUNTED EXTRACT AIR LOUVRE                        |
| GAS PIPEWORK                                              |
| INCOMING MAINS COLD WATER SUPPLY                          |
| GAS BOILER                                                |
| RISER DISTRIBUTION BOOSTED COLD WATER SERVICE F/B T/A     |
| RISER DISTRIBUTION DOMESTIC HOT WATER SERVICE F&R F/B T/A |
| RISER EXTRACTAIR DUCTWORK F/A T/B                         |
| RISER SUPPLY AIR DUCTWORK F/A T/B                         |
| REFRIGERANT BS DISTRIBUTION MANIFOLD                      |
|                                                           |



| MECHANICAL SERVICES SKETCH                                                                             |          |               |            |
|--------------------------------------------------------------------------------------------------------|----------|---------------|------------|
| <b>10 Aldersgate Street, London EC1A 4HJ.</b><br>Telephone: +44 (0)20 7831 7969<br>www.meinhardt.co.uk |          |               |            |
| PROJECT<br>21-23 BEDFORD PLACE                                                                         |          |               |            |
|                                                                                                        |          |               |            |
|