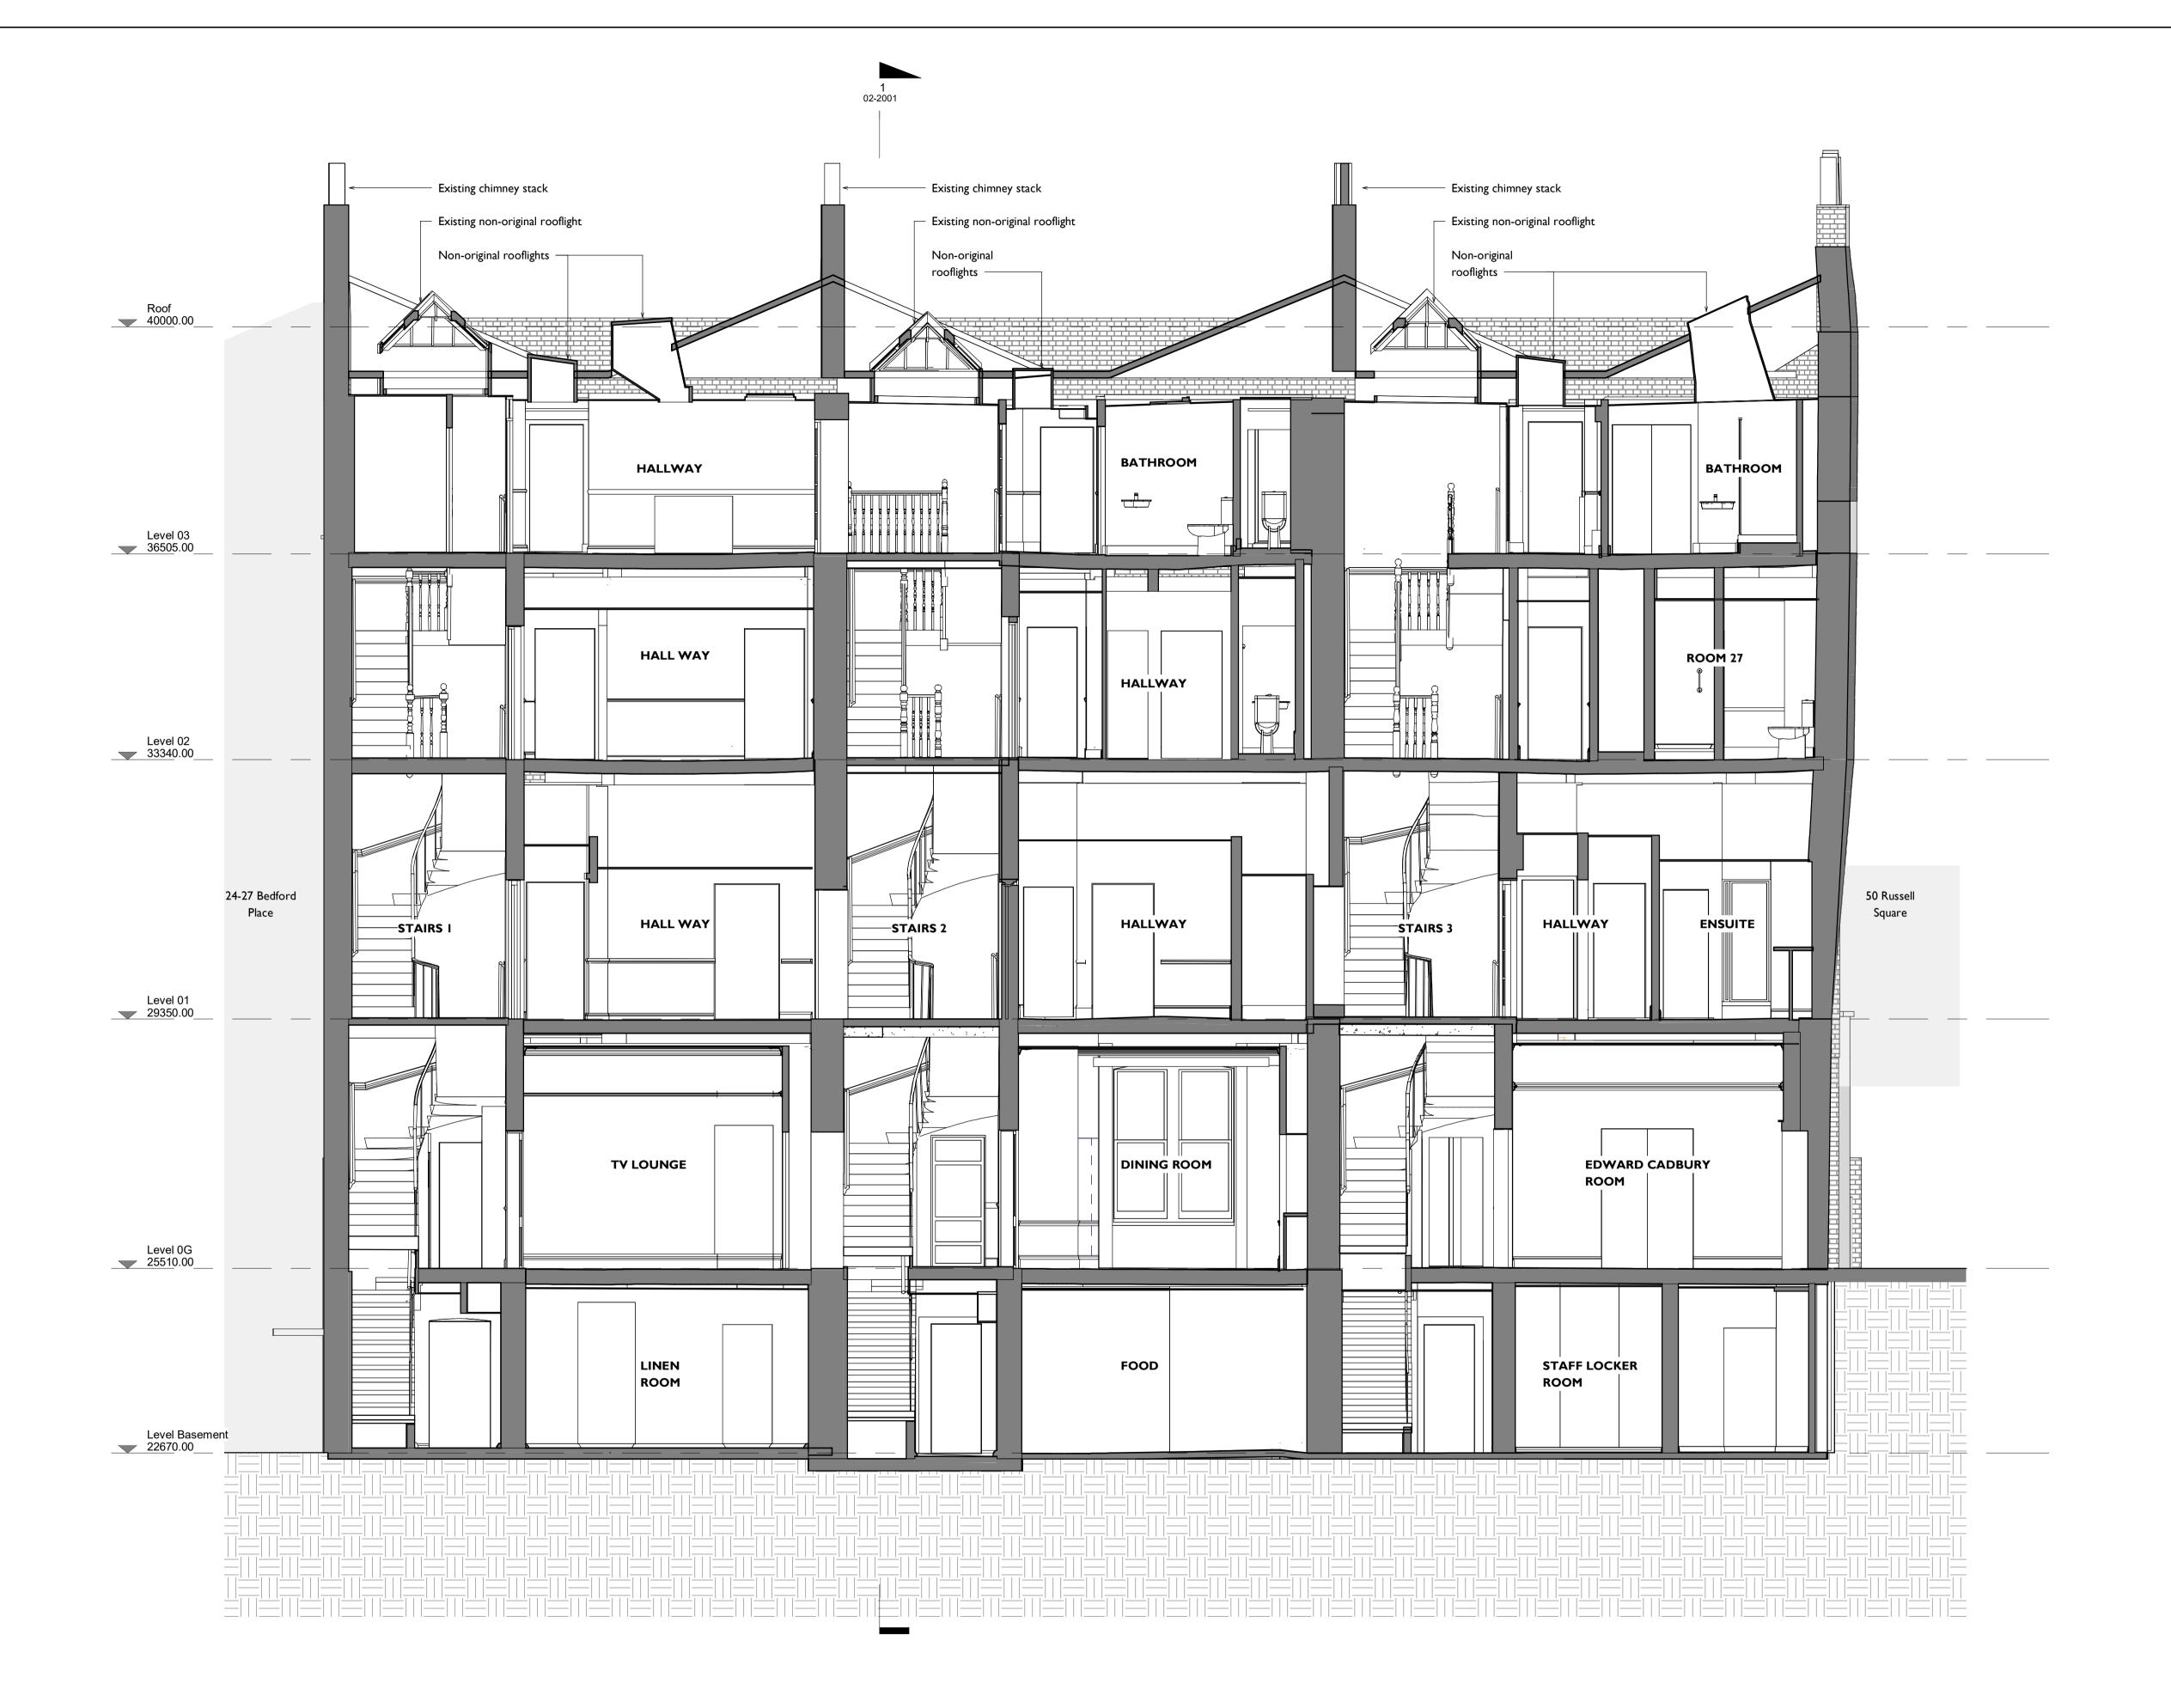

THIS DRAWING IS TO BE READ IN CONJUNCTION WITH ALL RELEVANT ARCHITECT'S, STRUCTURAL ENGINEER'S, M&E ENGINEER'S AND OTHER CONTRACT DOCUMENTS.

VISUAL SCALE 1:50 @ A1

Notes legends or Key plans to be added above here

27.10.23 POI PL ISSSUED FOR PLANNING

DATE REV BY DESCRIPTION

N°10 BAYLEY STREET BEDFORD SQUARE LONDON WC1B 3HB T +44 (0) 20 7734 4100 F +44 (0) 20 7534 9930

W www.spparcstudio.com

# FIRMDALE HOTELS

2205 - Bedford Place Hotel

Drawing Title

## Existing Section 04

Drawing Number & Revision 2205-SPP-BP-ZZ-DR-A-02-2004

27.10.23  $\mathsf{PL}$ 

P01 SUITABILITY Drawn By Date Created S2 23.10.23 PL

Revision